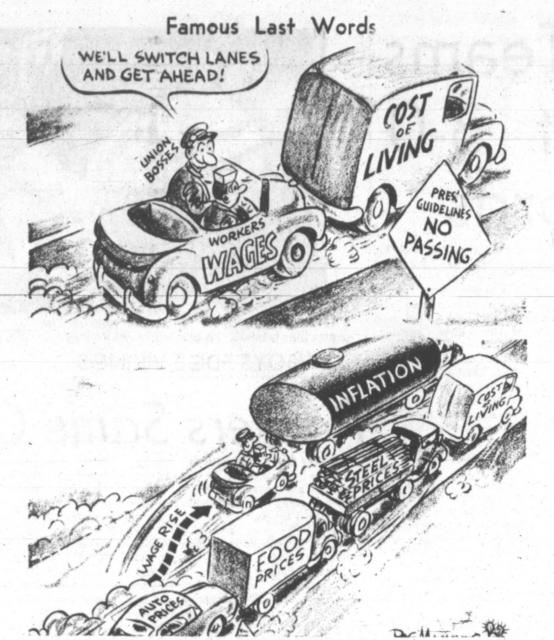

### Hike Would Finance Russia Doubles Viet, Stem Inflation North Viet Nam's

WASHINGTON (UPI) — President Johnson's top economic advisers again are talking about a tax increase—after Jet Air Force the November elections -to help fight the war in Viet Nam and the war against inflation.

Treasury Secretary Henry H. Fowler, in fact, went so far was reported today to have as to say Sunday that a general tax increase "is certainly more than doubled Communist within the realm of probability" if the administration is to North Viet Nam's air force of continue its pay-as-you-go policy on the war's costs.