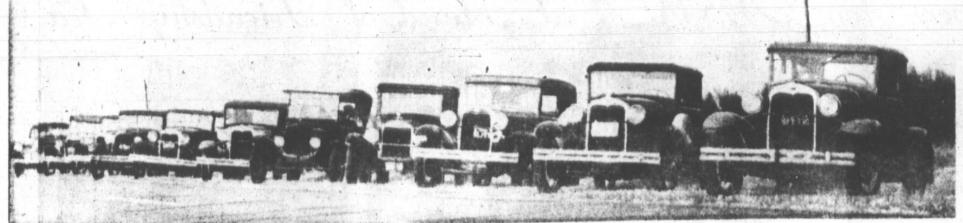

'67 MODEL PREVIEW? - Not quite. These antique autos belong to members of the Top o' Texas Antique Car Club. The group used their vintage cars to go picnicking on the farm of John Chesser, club president. Sunday afternoon. Each car will eventually be restored to as