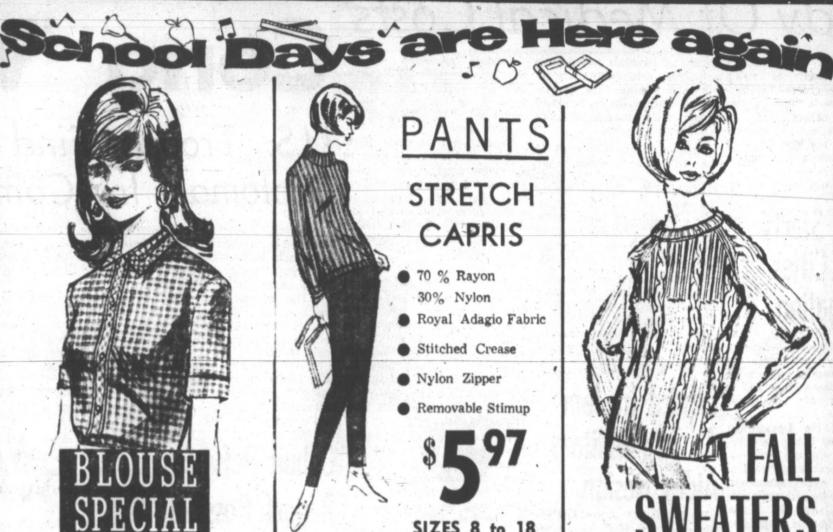

# DUCKWALL'S

STRETCH

CAPRIS

Royal Adagio Fabric

• 70 % Rayon

30% Nylon

Stitched Crease

Removable Stimup