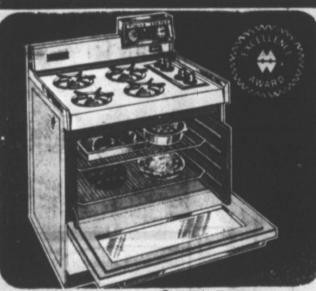

Signature deluxe 30-in. gas range

Certificate

FREE

Deluxe Zig Zag

with cabinet

\$25 IN MERCHANDISE CERTIFICATES FREE

WITH THE PURCHASE OF THIS RANGE

BUTTONHOLER

BUILT-IN PUSHBUTTO

AT ONLY

AUG. 26

Signatures Big 16-Lb. all-fabric washer! \$25 IN MERCHANDISE

Certificate

FREE

GET

SEWING