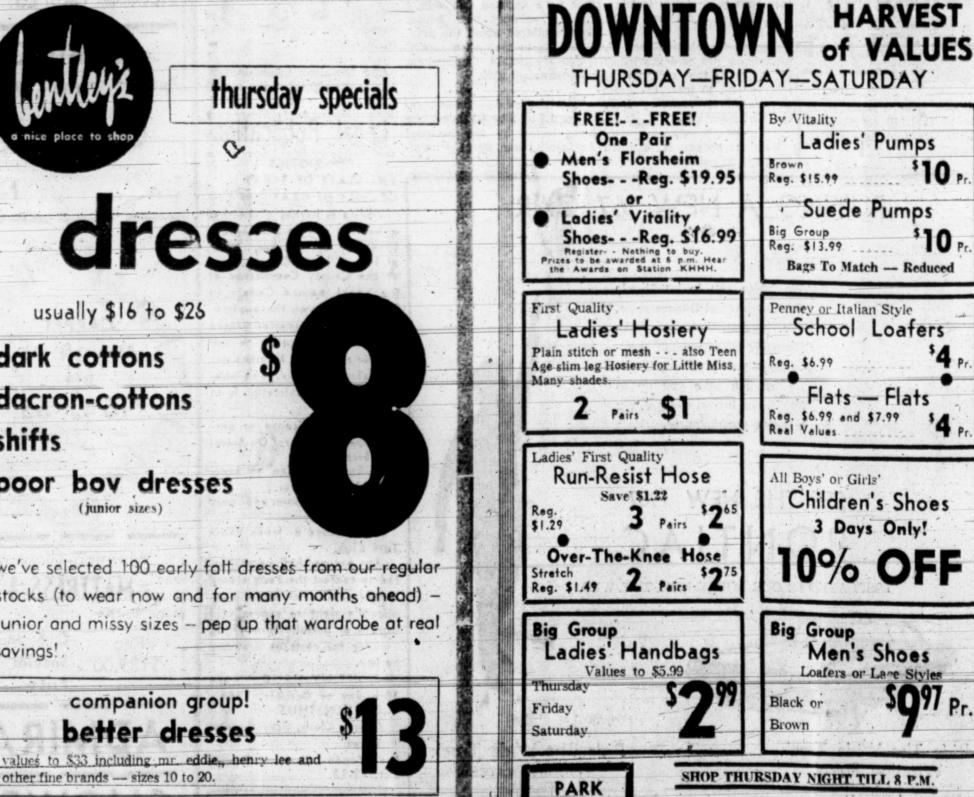

# 

88°

Pampa's Synonym For Drugs

MO 5-5747

DOWNTOWN HARVEST of VALUES POOR BOY WASHABLE **WOOL PLAIDS** KNITS Machine Washable

Featured in 8 New Colors

Reader's Digest

Wright

117

HAL

US

Shop-Sew-Save At CAMPO TIME PARRICO SANDS FINE FARRICS McCall's, Butterick, Vogue, Simplicity Patterns

225 N. Cayler MC Shop Downtown For Greater Selections

The Home of Florsheim and City Club Shoes

SHOP DOWNTOWN FOR GREATER SELECTIONS

two-way stretch pants

other fine brands - sizes 10 to 20.

famous brand regular \$11

olive green only - 8 to 16

100% nylon - machine washable

111 N. Cuyler

FREE

## 3 BIG DAYS THURSDAY-FRIDAY SATURDAY

Shop downtown Pampa for greater selections and bigger values. Many items on special not advertised on these pages.

This Coat Features The New

> ZIP-IN LINING

- It's Really Two Coats In One
- Durable Water Repellent
- Spot and Stain

110 E. FRANCIS

MO 4-7322 THE FASHION CORNER Brown-Freeman Store for Mer Shop Downtown for Greater Selections

## NOW AND SAVE!

**OPEN TILL** 9 O'CLOCK **THURSDAY EVENINGS!** 

WOMEN'S BETTER FALL DRESSES REDUCED TO CLEAR NOW ONLY

ACTUAL VALUES TO \$10.99 SENSATIONAL SAVINGS:

· JUNIORS. LEVINE'S

SIZES

LAYAWAY NOW AND SAVE DOWN AT LEVINE'S SHERPA TRIM WESTERNS WIDE COTTON CORDUROY YLON KNIT NWOO HOLDS HOLDS

PICK-A-PAIR OF NON-ALLERGIC DACRON PILLOWS

OPEN

A.M.-9 P.M.

THURSDAYS

ENTIRE STOCK GIRLS FALL & WINTER DRESSES REDUCED TO Actual Values To \$5.99 Sizes 3 To 6x & 7 To 14 • Save Up To 50%

100% VISCOSE PILE ROOM SIZE RUGS

SHOP TILL 9 P.M. THURSDAYS

• 12' By 15' \$24.88

The Royal Family Set won't turn you into the palace chef. But it will make cooking a little more fun.

TOT. COVERED SAUCEPAN

SERVING CRADLE And lots more convenient. Bake, broil, fry, roast, toast, or serve it. Graceful chrome cradles

## SEE YOUR BEST BUY IN FINE DIAMONDS AT ZALE'S

within sixty days, Zale's will refund your money.

USE YOUR CREDIT

\$17.88 **POLAROID Swinger Camera** TEXAN TUMBLERS Set of 8 \$3.95 MELMAC PLATTER Turkey Size \$2.99 WAFFLE IRON Teflon Coated \$8.88 COASTERS Colorful 6 Pc. Set 69c SILVERPLATED Shell Dish 88c 99c JAM SET Gift Boxed PLAYING CARDS All Plastic \$1.00 CULTURED PEARL Pendant \$1.99 ROYAL Typewriter with Tab \$69.95 FREE Gift With \$9.95 Purchase