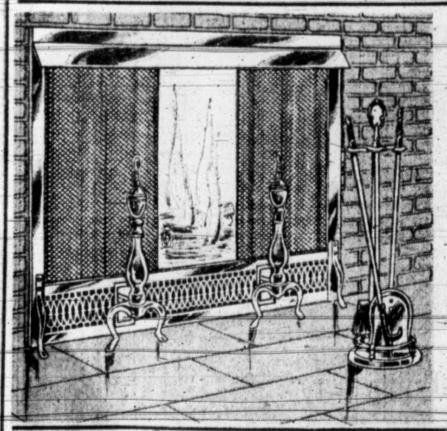

The polished grace of brass in an 8-piece fireplace ensemble

Your decorating plans should start with your fireplace. Let its glow be reflected by the soft gleam of brass! Quiet distinction flows from the oval-patterned filagree to the urn-style andirons. 38" frame w/black mesh curtains, 4-pc. tool set and basket.