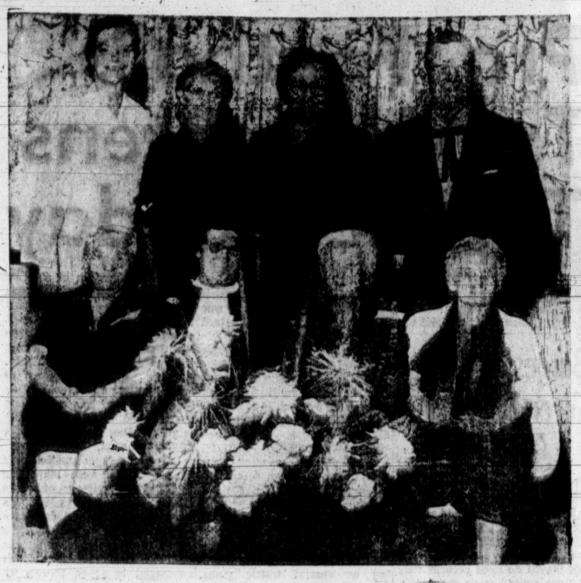

CHAMBER OFFICERS INSTALLED - New officers for the Pampa Chamber of Commerce during the coming year were installed last night at a dinner meeting of chamber directors in the Pampa Country Club. In the photo, left to right, are Norman Henry, outgoing president; and the new officers, E. E. Shelhamer, president; Harold Barrett, vice president, and George B. Cree Jr., finance officer.

## Chamber of Commerce Installs New Officers

installed president of the Pam- Mack Hiatt Jr., Jim Morris, pa Chamber of Commerce last Jim O'Connor, Bill Power, Gene night at a dinner meeting of Steel, H. R. Thompson, Dennis chamber officers, directors and Smith, Bill Tarpley and R. D. their wives in the Pampa Coun- Wilkerson.

Harold Barrett was installed Charles B. Cook Lee Fraser, as vice president and George Don Lane, Luke McClelland, A.

Wayne S. Smith, manager of rett, D. W. Bond, Ray Duncan, the Spearman Chamber of Com- R. F. Kuhn, Roy Sparkman, Armerce Shelhamer spoke brief thur Teed, Ed Williams, Noron the work of the Pampa man Henry and Jake Webb. chamber and said he looked for- Chamber manager Wedgeprogressive one for Pampa.

Henry who presided at last and finance director, respective-

Service certificates were presented to retiring directors Billy B. Davis, Gene Imel. W. G. McComas, Wiley Reynolds, W. A. Morgan, Ken Shearer and E- L. Green Jr.

A special Award of Merit was presented to Imel by chamber manager E. O. Wedgeworth who said the Pampa chamber had experienced its most successful year financially under Imel's direction.

Also installed last night were

the Pampa school board, was the chamber: George Cree Jr., commerce.

Holdover directors are

A. Schuneman, E. E. Shelham-Following the installation by er. Jack Vaughn, Harold Bar-

ward to the coming year as a worth introduced Smith, the installing officer, who also was