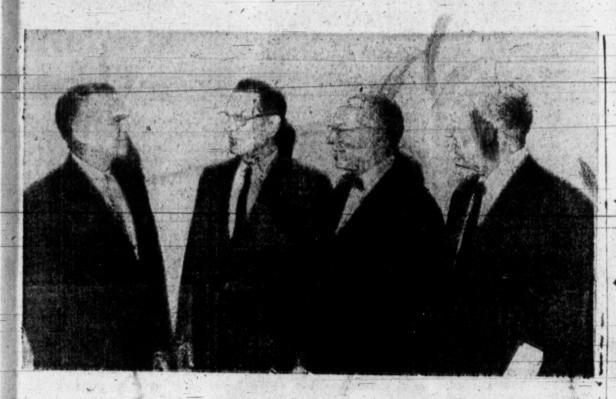

CHAMBER OFFICERS INSTALLED - New officers for the Pampa Chamber of Commerce during the coming year were installed last night at a dinner meeting of chamber directors in the Pampa Country Club. In the photo, left to right, are Norman Henry, outgoing president; and the new officers, E. E. Shelhamer, president; Harold Barrett, vice president, and George B. Cree Jr., finance officer.