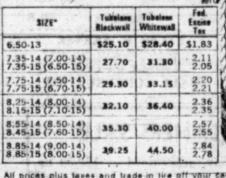

-------------------|--------|
| 6.70-15 (7.75-15)<br>Tube-type | \$ 9.49   | \$11.49             | \$1.58 |
| 6.00-16<br>Tube-type           | 9.95      |                     | 1.52   |
| 7.50·14 (7.75·14)<br>Tubeless  | 12.95     | 14.95               | 1.88   |
| 6.70-15 (7.75-15)<br>Tubeless  | 12.95     | 14.95               | 1.91   |
| 3.00-14 (8.25-14)<br>Tubeless  | 15.95     | 17.95               | 2.09   |

All prices plus taxes and trade in tire off your car.

A good long-mileage, medium-priced tire!



\$17.55 \$20.35 \$1.83 18.30 21.05 1.91 6.00-15 (6.85-15) 6.50-15 (7.35-15) 19.50 22.25 22.55 25.45 | 2.36 8.00-15 (8.85-15) 30.40 2.78 27.75

Our famous high-speed, high-performance tire!

## Firestone 5007

gives you many of the high speed and safety features developed during



Priced as shown at Firestone Stores; competitively priced at Firestone Dealers and at all service stations displaying the Firestone sign.



DOOR-TO-DOOR · Heavy duty molded rubber

Firestone

MO 4-8419

NGENIOUS THAT YOU'LL BE PROUD TO TAKE WITH YOU ANYPLACE

KNITTING-SEWING-TOTE

BAG & STAND



IRONING BOARD PAD and COVER Extra thick pad with super glide effon freated 64°



PLASTIC HOUSEWARES

Salt & Peper Shakers - Storage Dish Sprinkleing Bottles - Sugar Bowl Butter Dish - Surpi Pitcher

YOUR COMPLETE HALLOWEEN HEADQUARTERS

No INTEREST Charge EVER

63

Reg. 4.99 \$244



Only Shopping Days Till Christmas



Shop Daily From 8 A.M. 120 Till 6 P.M. N. Gray

final Johns

years.