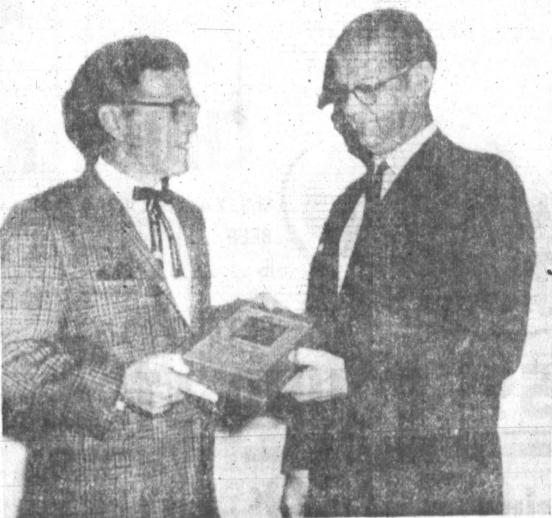

(Adv.) ies.

TRIBUTE PAID - Former superintendent of Pampa schools L. J. (Jack) Edmondson was honored yesterday at the monthly membership meeting of the Chamber of Commerce for 26 years of service and contributions to the Pampa school system and Community life. Edmondson, who recently resigned to accept a position in the public relations department of West Texas State College in Canyon, was presented a plaque by Floyd Watson, left, past president of the school board and Chamber of Commerce.