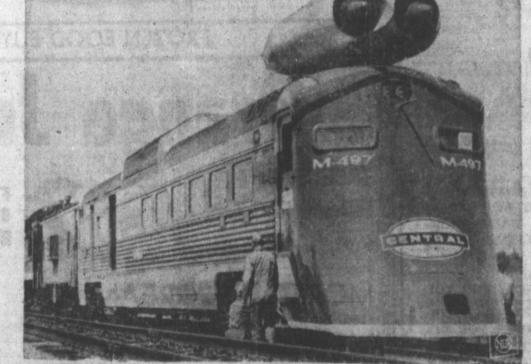

ONE RAILROAD, the New York Central, has entered the jet age with a bang. This experimental engine, shown being checked out in Bryan, Ohio, is expected to hit speeds of 225 miles per hour. The speedster, powered by two jet airplane engines, has been clocked at 195 miles per hour in trial runs.