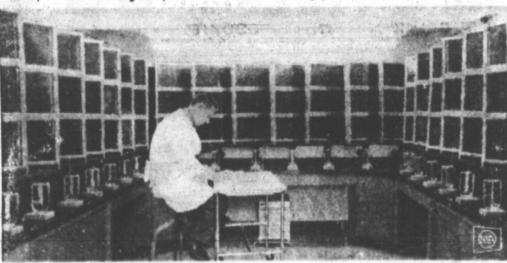

ONE RAILROAD, the New York Central, has entered the jet age with a bang. This experimental engine, shown being checked out in Bryan, Ohio, is expected to hit speeds of 225 miles per hour. The speedster, powered by two jet airplane engines, has been clocked at 195 miles per hour in trial runs.