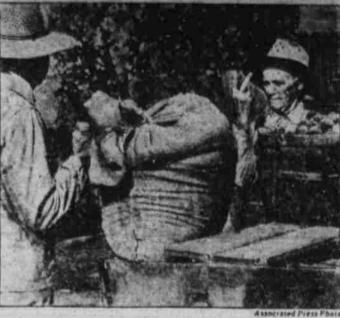

Albert Bartman;

FLIERS, HOME, "ARRESTED"

Reg L. Robbins (left) and Harold S. Jones (center) were "arrested" cy, including farmers and bankers, by Sheriff J. R. Wright upon their return to Fort Worth, Texas, after in this step to increase the price two unsuccessful attempts at a nonstop flight from Seattle to Tokyo of cotton.

The sheriff had facetiously threatened to put the fliers in jail if they

Promise by Co-Op returned without making a successful jump.