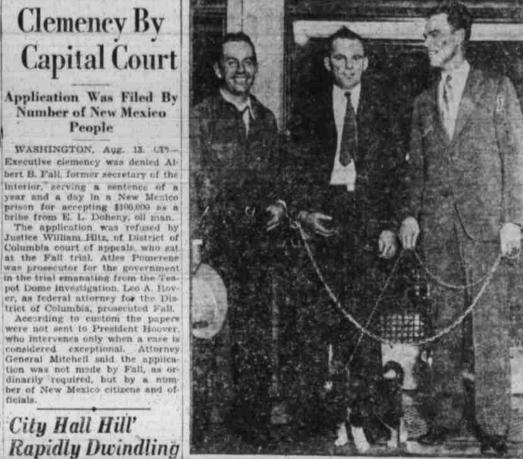

# Cotton Rises After Farm Board Bulletin

Fall Denied

Clemency By

Number of New Mexico

People

We received a lot of pats and some slaps after sending Governor Sterling a message suggesting that he enlist cooperation of other cotton states governors in a drive to get southern farmers to plow up every other row of their cot-

# ber of New Mexico citizens and of Before Busy Force

considered exceptional.

The Big Spring Municipal Band will play a free cancert this evening beginning at 7:30 o'clock on the court house lawn, Director