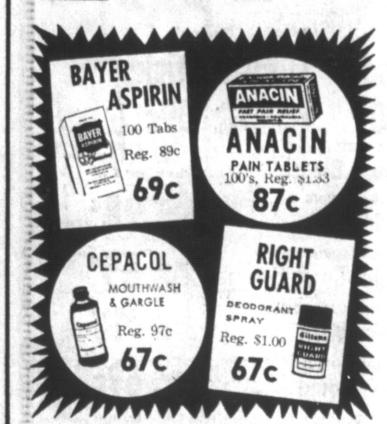

### CLEAN-UP THESE SPECIALS

Lavoris Mouthwash, Reg. 95c 63c Kodak Film, 127, 620, 120 \_\_ 39c

Myciltracin 1/2-oz. Reg.

**VICKS VAPORUB** 61/2 Oz. Reg. \$1.49

\$1.43

Reg. 1.23 Sominex 89c **Tablets** 

Metamucil

UNICAP CHEWABLES 24 Free With Purchase

Both party executive commit- strength of new and recently-al- claim on land to which the state MORE MORE AUSTIN - Both Democratic tees will return to Austin on tered precincts.