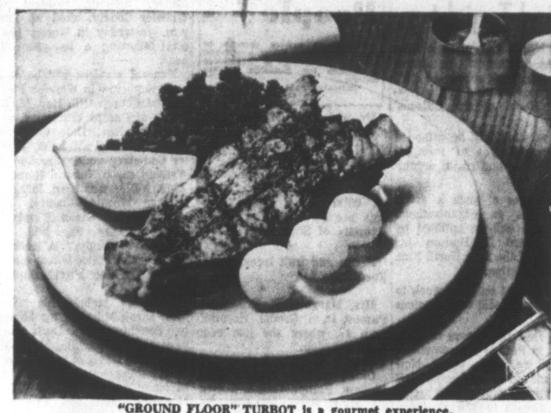

## A Ground Floor Delight

"GROUND FLOOR" TURBOT is a gourmet experience.

By GAYNOR MADDOX Newspaper Enterprise Assn.

vegetable plentiful list. The list New York's "Ground Floor," WITH TARRAGON BUTTER continues with apples, grape the newest and most striking (Turbot Grill a l'Estragon) spot in this city of fine restau-

for use in family meals.

GRILLED DOVER SOLE WITH HERB BUTTER (Serves 4)

Broil 4 cleaned and lightly salted Dover sole under moderate heat for 10 minutes. Place 2 tablespoons of herb butter Grease 16, 21/2-inch muffin tins. (recipe below) on each sole. Re-Set aside. In a medium-size turn to broiler and let butter 1/4 teaspoon salt

melt. Serve with lemon slice. 1 teaspoon Worcestershire

sauce

White pepper to taste.

Melt butter and add remain-

ng ingredients. Serve hot over

Recently we dined de luxe in "GROUND FLOOR" TURBOT (Serves 4)

Broil 4 pieces of turbot under fish. Chef Fred Platzer helped us moderate heat for 10 to 12 min- Halibut steaks are a good subtranslate his own recipes into utes or until center bones can stitute for imported turbot somewhat simpler versions easily be removed. (Use 1-inchthick steak of turbot.) Before serving, pour tarragon butter over broiled fish. Serve with lemon wedges.

TARRAGON BUTTER

1/4 pound butter ½ teaspoon tarragon

1 teaspoon chopped parsley 1 teaspoon tarragon vinegar