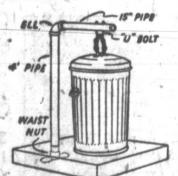

## Protects Refuse, Discourages Rats

Would you believe that the average home boards from one to five rats? And that rats damage or destroy two billion dollars' worth of food and property each year?

Rat control experts say that one of the best ways to eliminate rats start. Take it from there and is to use galvanized steel garbage shock-proof your home.

The unit consists of 5% feet of 1-inch pipe, a 1-inch waist nut, a 1-inch malleable ell, a % inch "U" bolt, a length of chain and enough

bolt, a length of chain and enough cement for a square wase about 4 inches deep and a few inches larger than the base of the can used. Set upright pipe, which may vary in length, into 3 inches of the cement. Assemble other parts as indicated. Such a unit adds life to the garbage can by preventing loss or damage of its cover. The concrete base is easy to clean and keeps unsightly mud and water from collecting around the can's base. A coat of paint can be added to dress up this rat-proof refuse area.