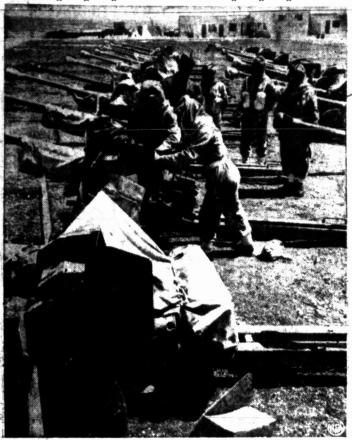

# FULL-FLEDGED WAR FEARED FOR PALESTINE

ARAB ARTILLERY GETS READY-Recruits of King Abdullah's Arab Legion receive artillery training from British-trained instructors at Amman, Trans-Jordan. These are six-pound pieces, provided by the British under a treaty with Trans-Jordan: