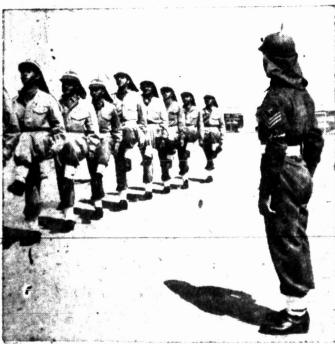

GOOSE-STEPPING. ARAB STYLE-Wearing British Army fatigue uniforms, recruits of King Abdullah's Arab Legion drill on the Legion's training grounds near Amman, capital of Trans-Jordan. King Abdullah has threatened to send his 20,000 strong Legion, reputedly the top fighting frame in the Arab world, into Palestine