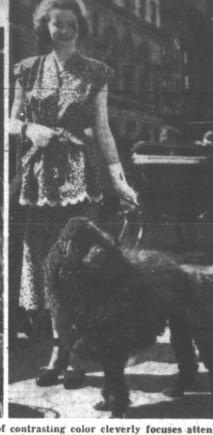

A scalloped tunic band of contrasting color cleverly focuses atteniton below the hipline on the printed cotton dress, right. Play togs, center, combine a loose, boxy jacket in a bold cotton print with white shorts. All clothes shown have expandable waistlines.