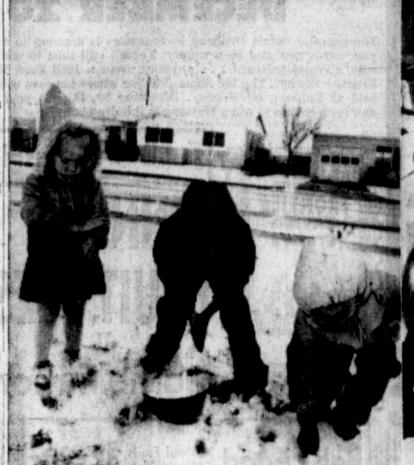

MAKING THE MOST OUT OF THE SNOW - With the coming of the first snow for Pampa and most of the Panhandle yesterday, the city turned into a winter wonderland. Shown are the activities of the Kenneth

Honaker family, 1208 Darby, as Mrs. Honaker makes snow ice cream for her children. Kathy, two, left, Jerry four, and Gary, three, hurriedly gather snow to get out of the cold. In the center photo the trio patiently waits

for Mrs. Honaker to prepare the treat. In the photo at the right, Jerry and Kathy reluctantly take their first bite of their new found seasonal goody after Gary decided

Daily News Staff Photo