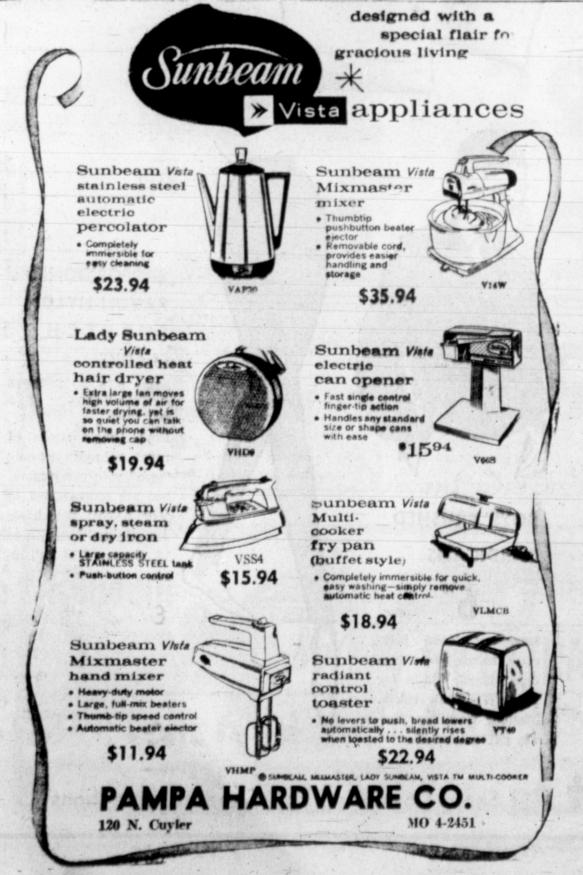

# BLENDER DESIGN IN

Chops Grates Liquefies

Work and Money Makes Wonderful Drinks, too. Revolutionary Design.

Extra-pewerful Weighs only 6 lbs.

Stores easily on ONLY

Free Gift Wrapping

PAMPA HARDWARE CO.

20 N. Cuyler