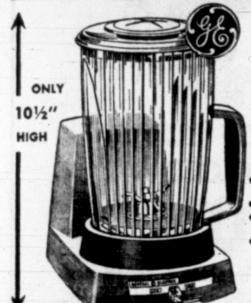

# BLENDER DESIGN IN

Chops Grates Liquefies

Work and Money Makes Wonderful Drinks, too. Revolutionary Design.

Extra-pewerful Weighs only 6 lbs.

Stores easily on ONLY

Free Gift Wrapping

PAMPA HARDWARE CO.

20 N. Cuyler