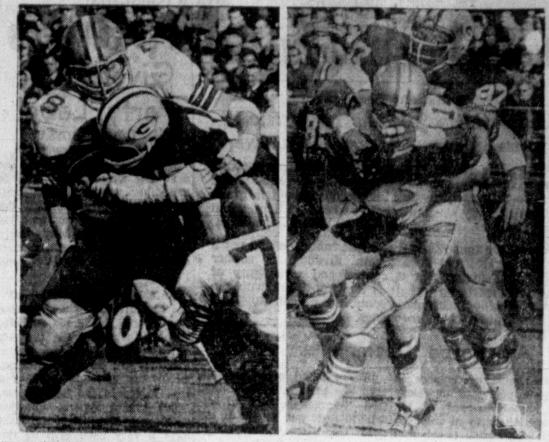

ones," Schmeling said.

EVENED-UP - Maury Youmans (78) of the Dallas Cowboys, left, had a not-sofriendly greeting for quarterback Bart Starr of the Green Bay Packers. Not to be outdone, Packer end Willie Davis (87) gave the same treatment to Dallas guarterback Craig Morton (14).