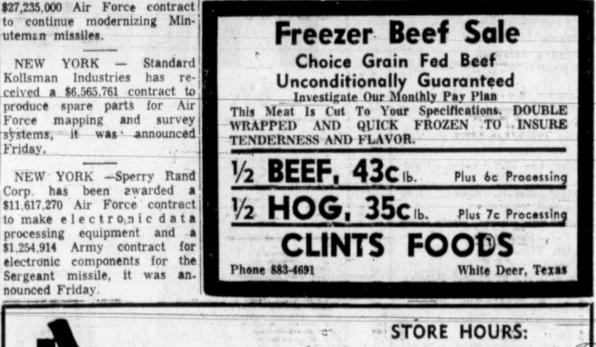

t South-

side Police station, reported Bache & Co. says that while three windows broken out at the additional caution is called for station and Gene Gates, 1807 N. over the near-term as the sprayed his house with paint,

doing an estimated \$30 worth of Penney among others, sinve November, 1964, is the nation's construct to policy of mischief was investment and speculative second largest credit card reported to police early this funds should remain fully

real evidence at this time that A resident at 1040 S. Banks the long upward trend is in any

morning when R. M. Whim- invested and should not be ery, 1713 W. Buckler said three disturbed by the big shakeouts SEATTLE, Wash. — Boeing trash barrells had been placed that are bound to occur during in his front yard. the expected steep rise.





NEW YORK (UPI)-Arthur on the rocks of inflated credit and tight money and this on

should be no exception. The firm says money is

gradually tightening but it appears somewhat early to look

The labor leader told newsmen he was confident that a

Without De Gaulle: President royal commission on the inde-Charles De Gaulle continues pendence question could avert apparently determined to break what he called the "terrible up hard-won allied integration disaster" arising from an both in NATO and the Eu- illegal breakaway by Rhodesia. ropean Common Market. Ac- Rhodesian Prime Minister cordingly there have been hints Ian Smith agreed to the that the five remaining mem- commission, but he warned bers of the Common Market that the project was "the end are considering how to go of the road" so f