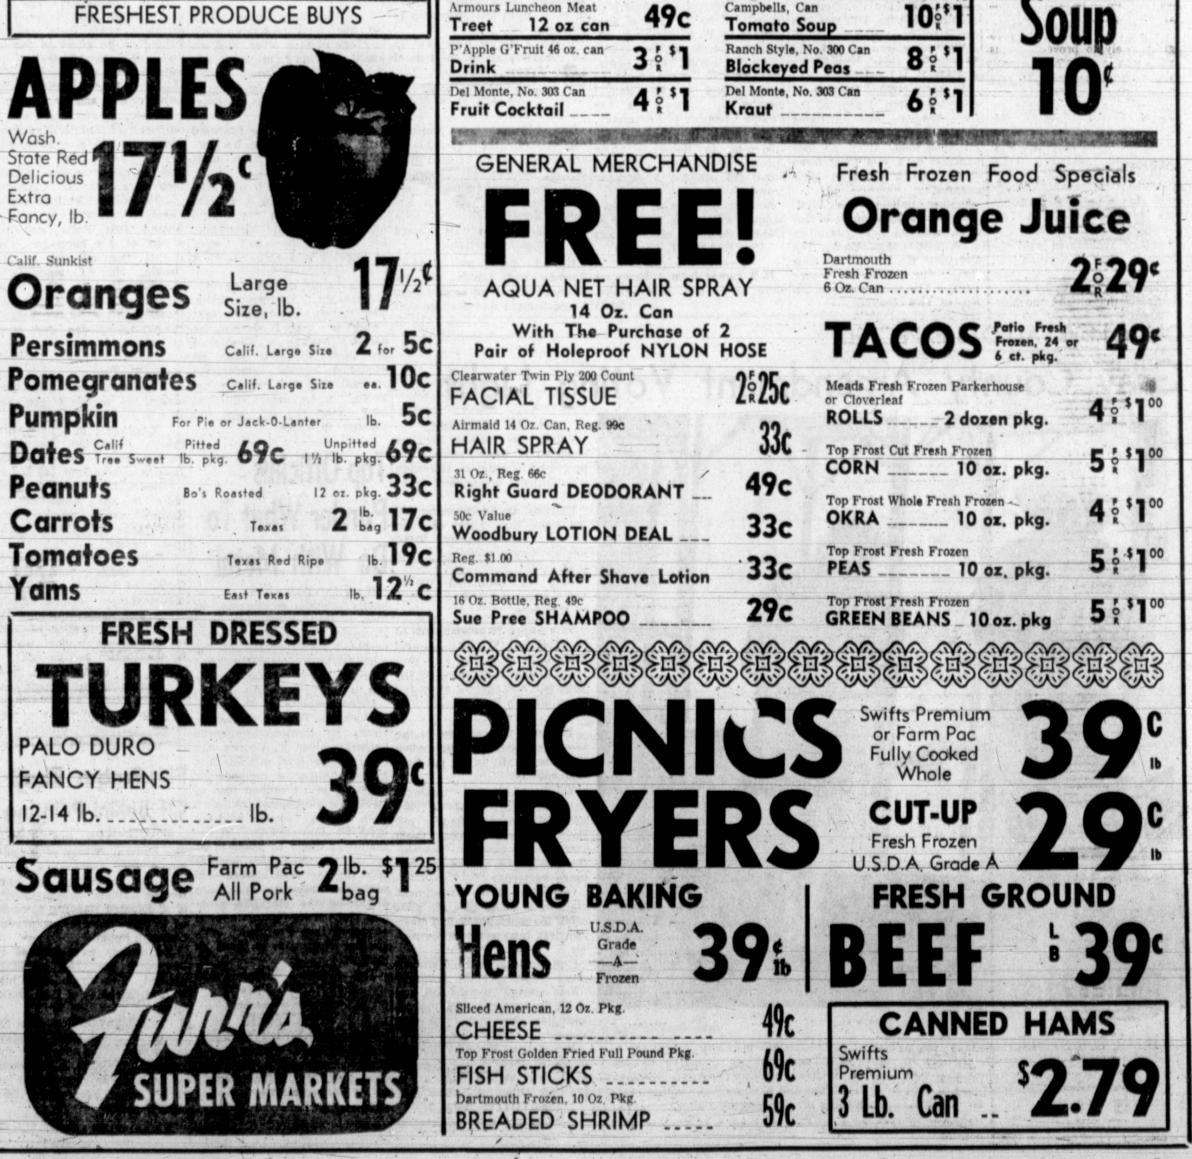

disposalism. such tests is proved to the But I can see a cloud on the satisfaction of the attorney distant horizon.

general. President Johnson pro- Some importers have started claimed special war against bringing Scotch into America in literacy tests in southern states bulk shipment and bottling it in which the number of over here. As a result, we are registered voters was unrepre- beginning to get some of the sentative of the total potential barrels back again.

vote. The law is applied If that keeps up, a vicious wherever there was a literacy circle will develop and America test and fewer than 50 per cent., will soon be up to its clavicles of the potential voters in the in old barrels. This is the sort were registered and of thing that is driving us state disposalists to drink. voted.



To To To We have and the and t



# Tornado Report **Tops October** Weather Pattern

October, like always, had its hot days and cool nights and on three occasions frost was reported on the ground in Pampa during the month and there was the unconfirmed report of a tornado funnel.

The highest temperature recorded in the city during October was a 91 on Oct. 9 and the coolest night came on Oct. 21-22 when the mercury dipped to 35 degrees.

Frost came to the city for the first time on Oct. 1 and returned again on 21-22 of the month. An unconfirmed report of a funnel was reported on Oct. 17 the same day Pampa caught its largest rainfall of the month, .71 of an inch.

Moisture was recorded on five other days. Oct. 4 Fampa received .08 of an inch; Oct. 5, the moisture recorded was .01 of an inc