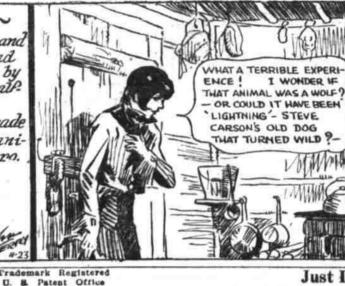

Steve's Dog, 'Lightning'?

What Drives The Bee?

DID THIS SAVAGE LIGHTNIN

RECOGNIZE ME, AND TO PRO-

THE RASCAL AS HE DID

HARDLY LIGHT THIS

PAJARO . HAS HE KILLED

I'M SO UNNERVED I CAN

#### RECENT HAPPENINGS >

Betty, in seeking Storchy and Jake, is forced down and Finds herself captured by Pete Pajaro, renegade haif-breed Yagui Indian ~

Herescape on Poot is made possible by a savage ani-mal that attacks Pajaro. Betty in her Flight,

luckily, comes upon a miner's cabin ~ HOMER HOOPEE

Phones

728

DAT GUY NEARLY DE BEANED HERE HE COMES GET OUTTA HERE DAT GUY IS TRYIN TO GET US !

- LIGHTNING, THE DOG THAT

SCORCHY'S ENEMY, - AND KILLED

TRACKED DOWN BULL CRAVEN