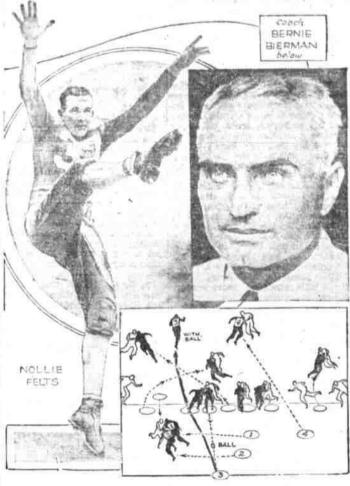

# My WINNING PLAY

The hard charging backs and line of Tulane university of New Orleans have been sweeping along this year in national championship style. In this, the fifteenth of a series of football articles written by outstanding coaches themselves, Bernia W. Bierman, coach of the Green Wave, describes a smash through the short side of the line that other teams consistently have been unable to stop

#### By BERNIE W. BIERMAN (Head Football Coach Tulane

University) NEW ORLEANS CPI-A plungs

In the play, both the backfield the best the Kittens have in the right. One Luck is stationed be tween right teckle and right end two other backs are staggered to Delker, the plunging fullback of the right, while the ball carrier in

fellow was paying Saturday we The left end, lined up outside of kinds imagine that the Taylormen the defensive right tackle, charges might have chalked up a marker through outside of the tackle and if Harrison had given the ball to roll blocks the defensive fullback. Delker every time instead of try-The tackle on the short side of the ing to run or pass it himself. It line and the center block the defenwill not surprise us to see Delker sive right guard in, while the inhalfback.

The defensive center draws the Blondy was a badly disappointed attention of the other guard. The person Saturday night. He informed strong side tackle checks the guard us and requested that we inform opposing him. The wing back goes and strong side end takes care of the

Bernie W. Bierman, Tulane coach, and Nollie Felts, the Green game that if the Mustangs won they two backs cross over and, shoulder Wave's fullback and leading Dixie scorer, are shown above. Sketch would do so by the air route and to houlder, block out the opposing shows in detail Tulane smash through the line that has been a consistent "winner."