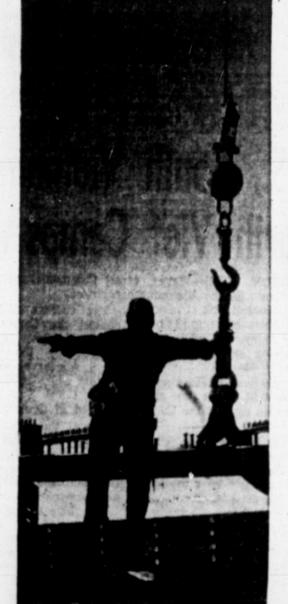

Over Hawaii, McDivitt maneuvers spacecraft to within 25 feet of the 27foot second stage. White opens his hatch and, over Guyamas, Mexico, steps into space, tethered to Gemini by a 25-foot line.

After ten minutes, over Florida,

White begins returning to the space-

craft. Before re-entering Gemini, he

discards his jet gun, which then be-

comes another artificial satellite. The

cabin gets repressurized and the

men's suits depressurized.

Using hand jet gun, White maneuvers

toward second stage. He carries a 35-

mm movie camera to take pictures of

the earth, the stars, the spent boost-

During entire first orbit, spacemen

fully check all systems. They assem-

ble and check gear for Astronaut

White's "space walk." They begin de-

pressurizing cabin and repressurizing

McDivitt then fires thrusters so that Gemini will move about 16 miles from second stage. Three hours later, during fifth orbit, spacecraft is again maneuvered to within about 10 feet of the second stage.

News-Graphic

WALK ON THE WILD SIDE-Sketches above illustrate the activities planned for Maj. Edward H. White, II on his "space walk" during the four-day orbital flight in spacecraft Gemini 4 with Maj. James A. McDivitt.