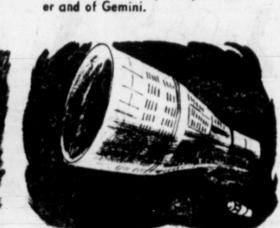

### Anxious Waiting, Tension Over for Astros' Families

Gemini-4's parachute pops open against the clear blue sky. space. There's a tiny, almost unnoticed splash on the vast green families four days of anxious hour orbital speed and brought nist North. waiting and prayer are ended.

News-Graphic

WALK ON THE WILD SIDE-Sketches above illustrate the activities planned for Maj. Edward H. White, II on his "space walk" during the four-day orbital flight in spacecraft Gemini 4 with Maj. James A. McDivitt.