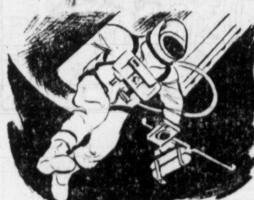

Over Hawaii, McDivitt maneuvers spacecraft to within 25 feet of the 27foot second stage. White opens his hatch and, over Guyamas, Mexico, steps into space, tethered to Gemini by a 25-foot line.

After ten minutes, over Florida,

White begins returning to the space-

craft. Before re-entering Gemini, he

discards his jet gun, which then be-

comes another artificial satellite. The

cabin gets repressurized and the

men's suits depressurized.

Using hand jet gun, White maneuvers

toward second stage. He carries a 35-

mm movie camera to take pictures of

the earth, the stars, the spent boost-

During entire first orbit, spacemen

fully check all systems. They assem-

ble and check gear for Astronaut

White's "space walk." They begin de-

pressurizing cabin and repressurizing

McDivitt then fires thrusters so that Gemini will move about 16 miles from second stage. Three hours later, during fifth orbit, spacecraft is again maneuvered to within about 10 feet of the second stage.

News-Graphic

WALK ON THE WILD SIDE-Sketches above illustrate the activities planned for Maj. Edward H. White, II on his "space walk" during the four-day orbital flight in spacecraft Gemini 4 with Maj. James A. McDivitt.