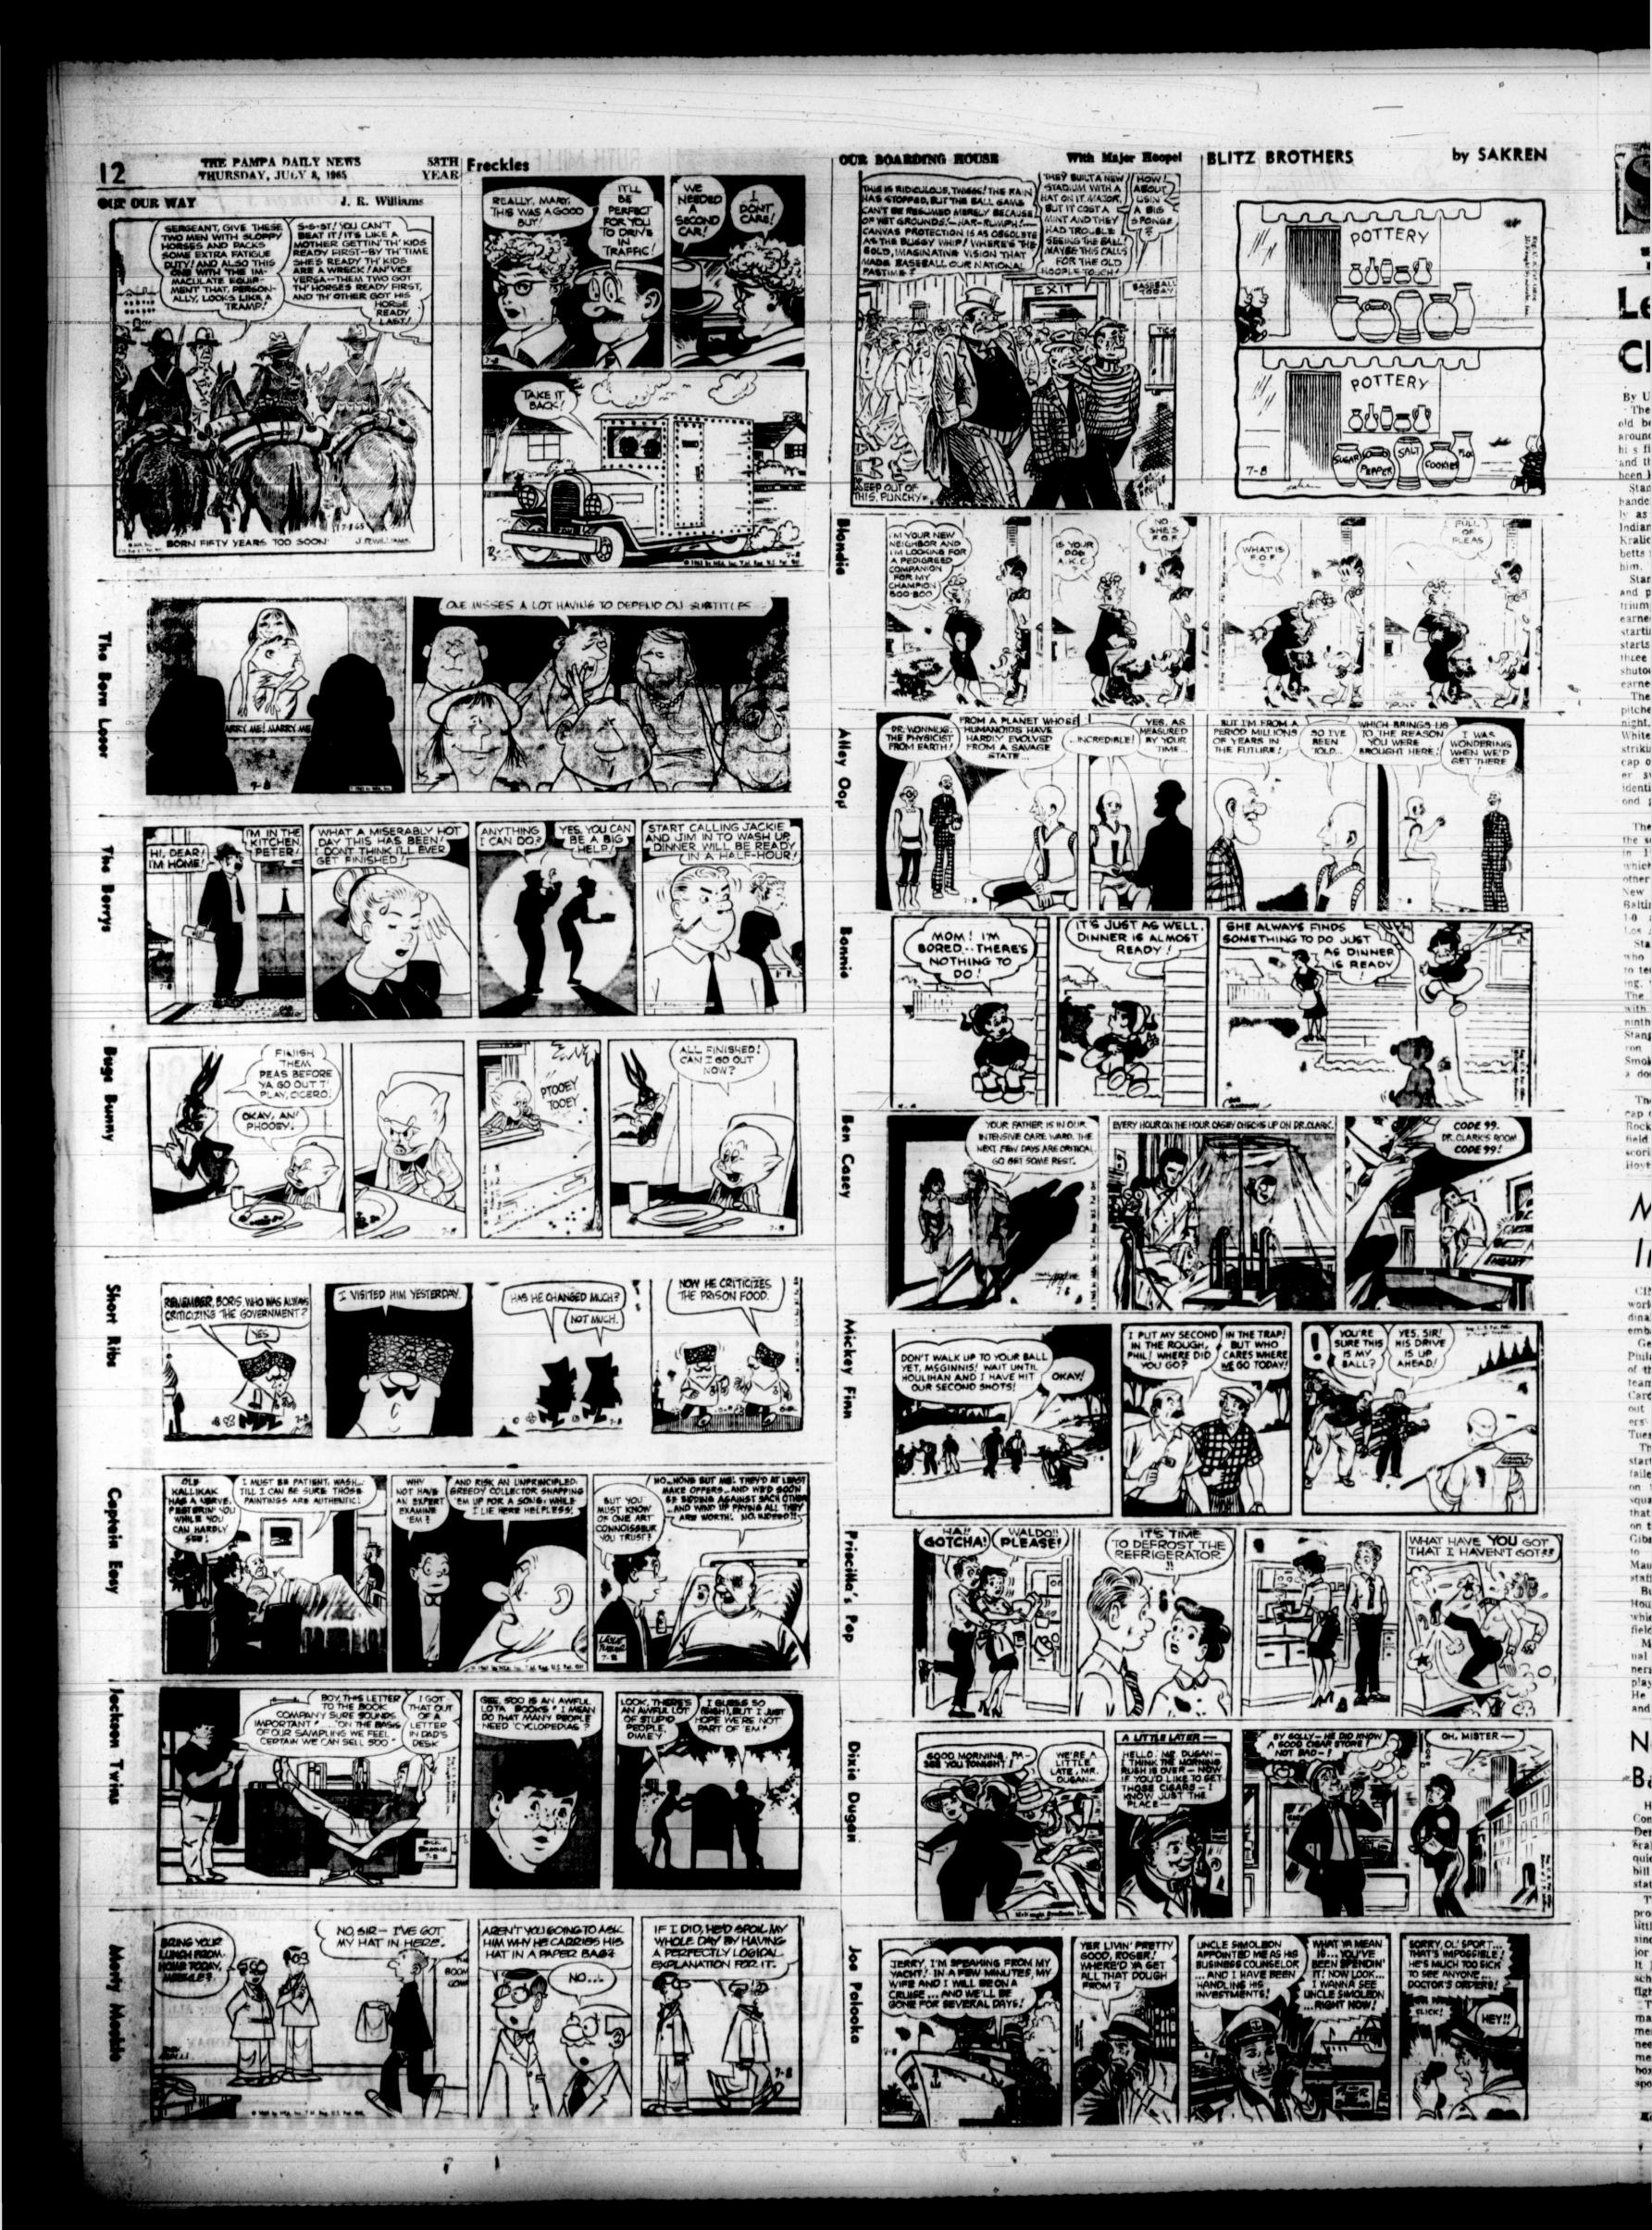

er Jackson, Jim Neman, W. B. Minter,
Boyd Beck, Monroe Boucher, J. an extended vacation with anotBoyd Beck, Monroe Boucher, J. an extended vacation with anotBryan Harmon of Calcord

Spent last week fishing at Grand Vincent, and other relatives.

Mr. and Mrs. Lewis Henderson entertained Mr. and Mrs.

Son entertained Mr. and Mrs.

CREST

TOOTHPASTE

TABLETS

BOTTLE OF 100

DENTURE **POLIDENT** 

ANACIN

COSMETIC SPECIALS

AQUA NET HAIR

STOPPETTE

2 Speed

Pump

CLAIROL NICE &

Reg. \$6.95

Hardwood Full Size

BAB-O

Scouring Cc

Reg. 99c

Laundry Basket

Pads

Cot

Envelopes

Reg. \$39.95

PORTABLE

COOLER

100 Count

**Garden Hose** 

store hours.

MO 4-7478



-QUALITY We fill your doctor'

prescription to perfo-ion, using potent, fre drugs. A register armacist on duty ALL PHONE TODAY





## Lee Stange Leads Cleveland Closer

The season was two months 11th inning to preserve the vicaround to giving Lee Stange Chuck Hinton, Max Alvis and hi s first starting assignment, Luis Tiant each drove in a run and the Cleveland manager has as the Indians bunched four of been kicking himself ever since. their eight hits for all four runs Stange, a 28-year-old right- in the third inning of the first! hander, had been used sparing- game. Reliever Gary Bell was ly as a long relief man for the the winner and Gary Peters, Indians this year until Jack winless since June 10, was the Kralick was injured and Teb- loser. betts needed a starter to replace | The Twins took advantage of

Stange got the call on June 13 defeat the Red Sox.Jim Kaat and pitched a complete game lasted only 2 1-3 inning