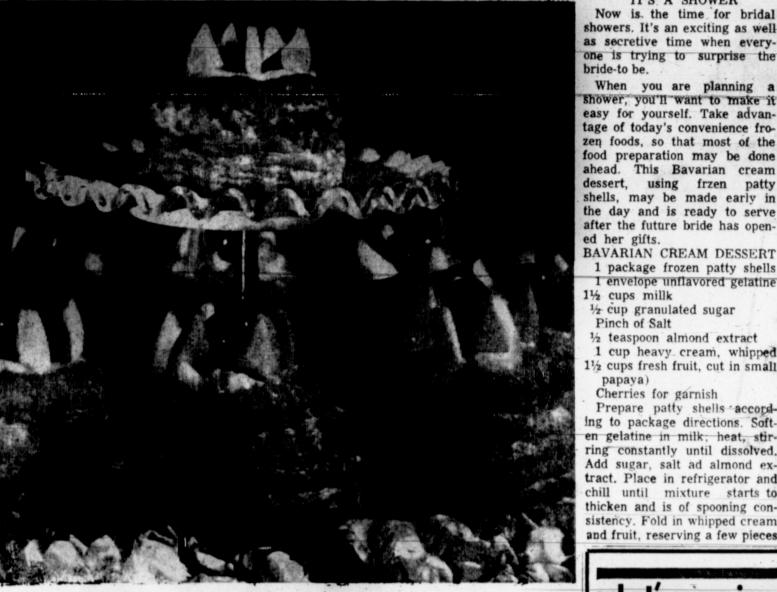

## Surprise the Bride-Elect With a Shower

BAVARIAN CREAM DESSERT - Bavarian cream dessert with fresh fruit makes an elegant centerpiece for a bridal shower.

2 tablespoons chopped

pimiento

1 tablespoon chopped dill 1-3 cup vinegar

When you are planning a Broiler fryers are featured on shower, you'll want to make it the Department of Agriculture's sales list of canned meats, says easy for yourself. Take advan- list of plentiful foods for July, the National Canners Associatage of today's convenience fro- along with milk and dairy prod- tion. American canned hams zen foods, so that most of the ucts and fresh seasonal vegeta- come packed whole, halved and food preparation may be done bles. Remember, fried chicken quartered, and small or baby ahead. This Bavarian cream should always be crisp and hams are grand pantry shelf dessert, using frzen patty golden on the outside, succulent specials for summer meals. shells, may be made early in inside.

½ cup granulated sugar 1/8 teaspoon pepper ½ teaspoon almond extract

Now is the time for bridal

1 package frozen patty shells

ed her gifts.

Pinch of Salt

papaya)

Cherries for garnish

Add sugar, salt ad almond ex-

tract. Place in refrigerator and to decorate the top. Refrigerate chill until mixture starts to several hours until firm. thicken and is of spooning con- Spoon into patty shells and sistency. Fold in whipped cream garnish with fruit and cherries. and fruit, reserving a few pieces Makes 6 servings.