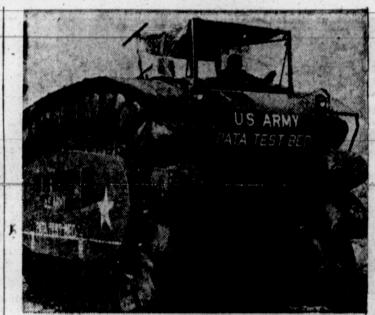

SPECIAL STAMP

ROME (UPI) - The Italian Post Ministry said it would issue 10 million copies of a special stamp on July 16 to mark the opening of the Mont Blanc tunnel between France and Italy.

MIGHTY BIG BUG - Looking like a giant bug running wild in a horror movie, the first model of PATA (pneumatic all terrain amphibian), a rubber-tracked vehicle with a 11/4-ton capacity cargo hold, is being tested by the Army. Inflated air cells in the treads permit travel over tundra, mud or open water. It's produced by the Michigan Division of Ling-Temco-Vought.