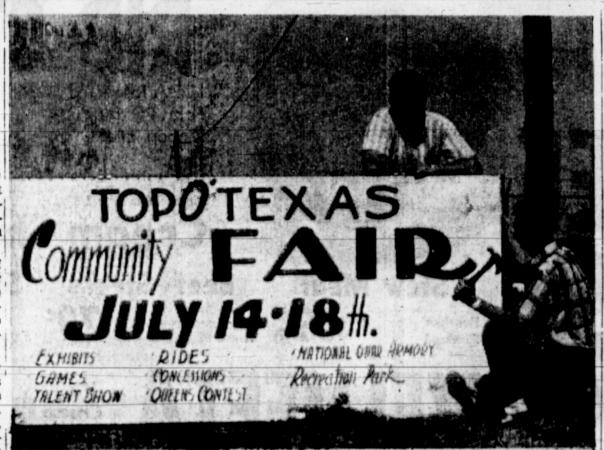

FAIR LOCATION - Charles Vaughn, standing, and Don Tinney are setting up a sign for the Jaycee Fair to be held at Recreation Park, July 14-18. The commercial exhibits. baking contest, talent show, and art exhibit will be held in the National Guard Armory.