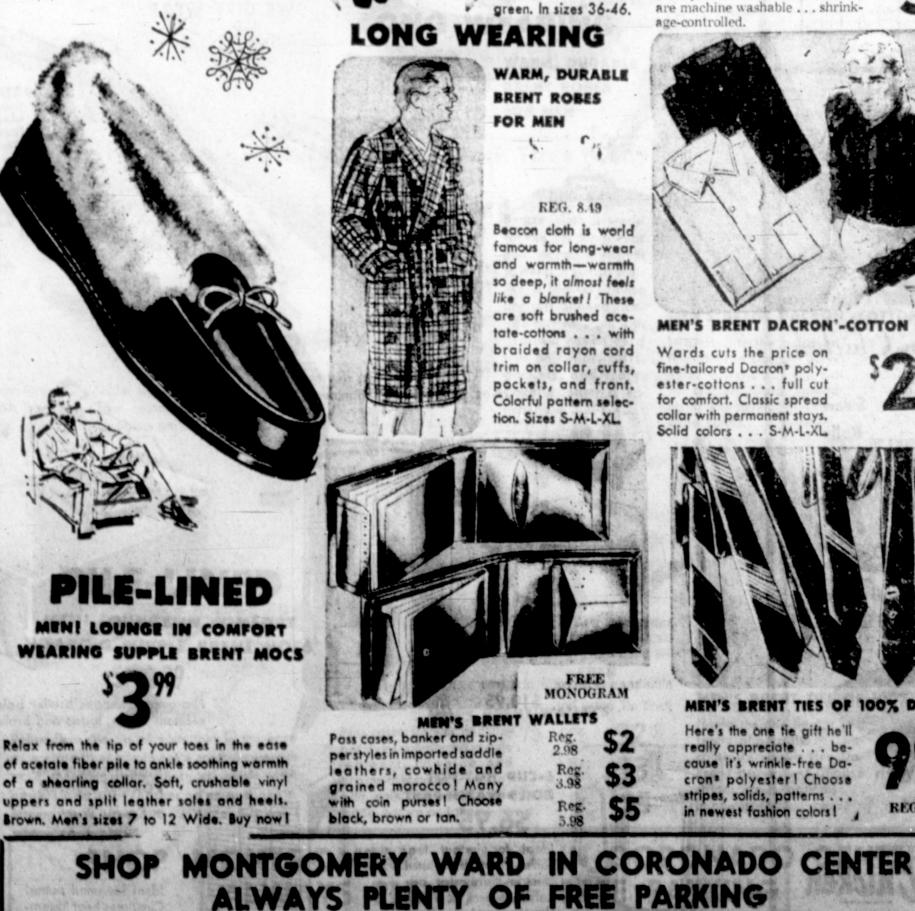

movement ... armholes and chest cut extra large . . . elasticized action-free cuffs...free swing shoulder! tan,

LONG WEARING

green. In sizes 36-46.

WARM, DURABLE

**REG. 8.19** 

Beacon cloth is world famous for long-wear and warmth-warmth so deep, it almost feels like a blanket! These

are soft brushed ace-

tate-cottons . . . with braided rayon cord

trim on collar, cuffs,

pockets, and front.

Colorful pattern selec-

BRENT ROBES

FOR MEN

MEN'S BRENT HANDKER

> Gift-boxed ! Imperfed white cottons with hand-rolled borders. A fine giff—especially at Words low price!

Pass cases, banker and zipper styles in imported saddle leathers, cowhide and grained morocco! Many with coin purses! Choose black, brown or tan.

MEN'S BRENT TIES OF 100% DACRON

MEN'S BRENT DACRON'-COTTON SHIRTS

Wards cuts the price on

fine-tailored Dacron\* poly-

ester-cottons . . . full cut

for comfort. Classic spread