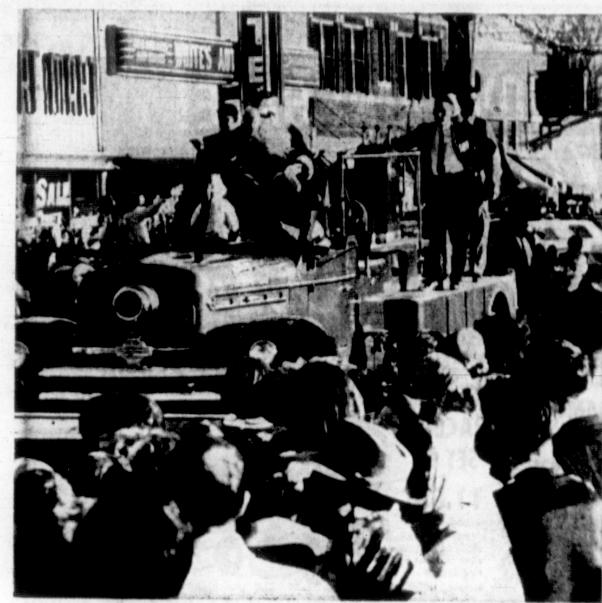

KIDS GREET SANTA - Yesterday was a big day for Pampa's sandbox set as Jolly Old Santa made an official appearance during the annual Christmas Parade, Santa was at the tail-end of the parade aboard a bright red fire truck. Following the parade, the jolly old gentleman distributed candy to some 400 children on the Court House lawn, Jaycee officials said one of the biggest turnouts in recent years lined the streets to witness the holiday pageant.

13 SHOPPING DAYS LEFT Des BT Ideit 2 JA32 ZAMTZIRHO other RESPIRATORY DISEASES

**Crowds Jam Streets** 

For Santa Day Parade

Duggan Smith, president of the Pampa Jaycees, sponsors nist Viet Cong attacked a Viet-