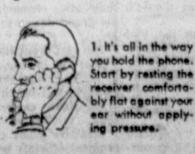

This familiar little transmitter isn't worth fifty cents (41¢ to be exact)

but it can make you sound like a million dollars if you give it half a chance

Follow these two easy steps and you'll get remarkable clarity, naturalness and just the right volume level from your phone.

Southwestern Bell

2. Then swing the transmitter directly in front of your mouth. Automatically, it will be the right distance from your lips. peak in normal, converToday's telephone circuits reproduce your voice eight times better than they did 25 years ago; three times better than just 10 years ago. Multimillion dollar changes within the telephone system itself have made this dramatic progress possible. New kinds of dial switching equipment. New kinds of cables and radio relay systems. Rapid application of telephone science's newest art, electronics. Nowadays your telephone serves you better in so many ways. Speed. Convenience. Dependability. And especially, in the everyday business of making your voice sou like you.