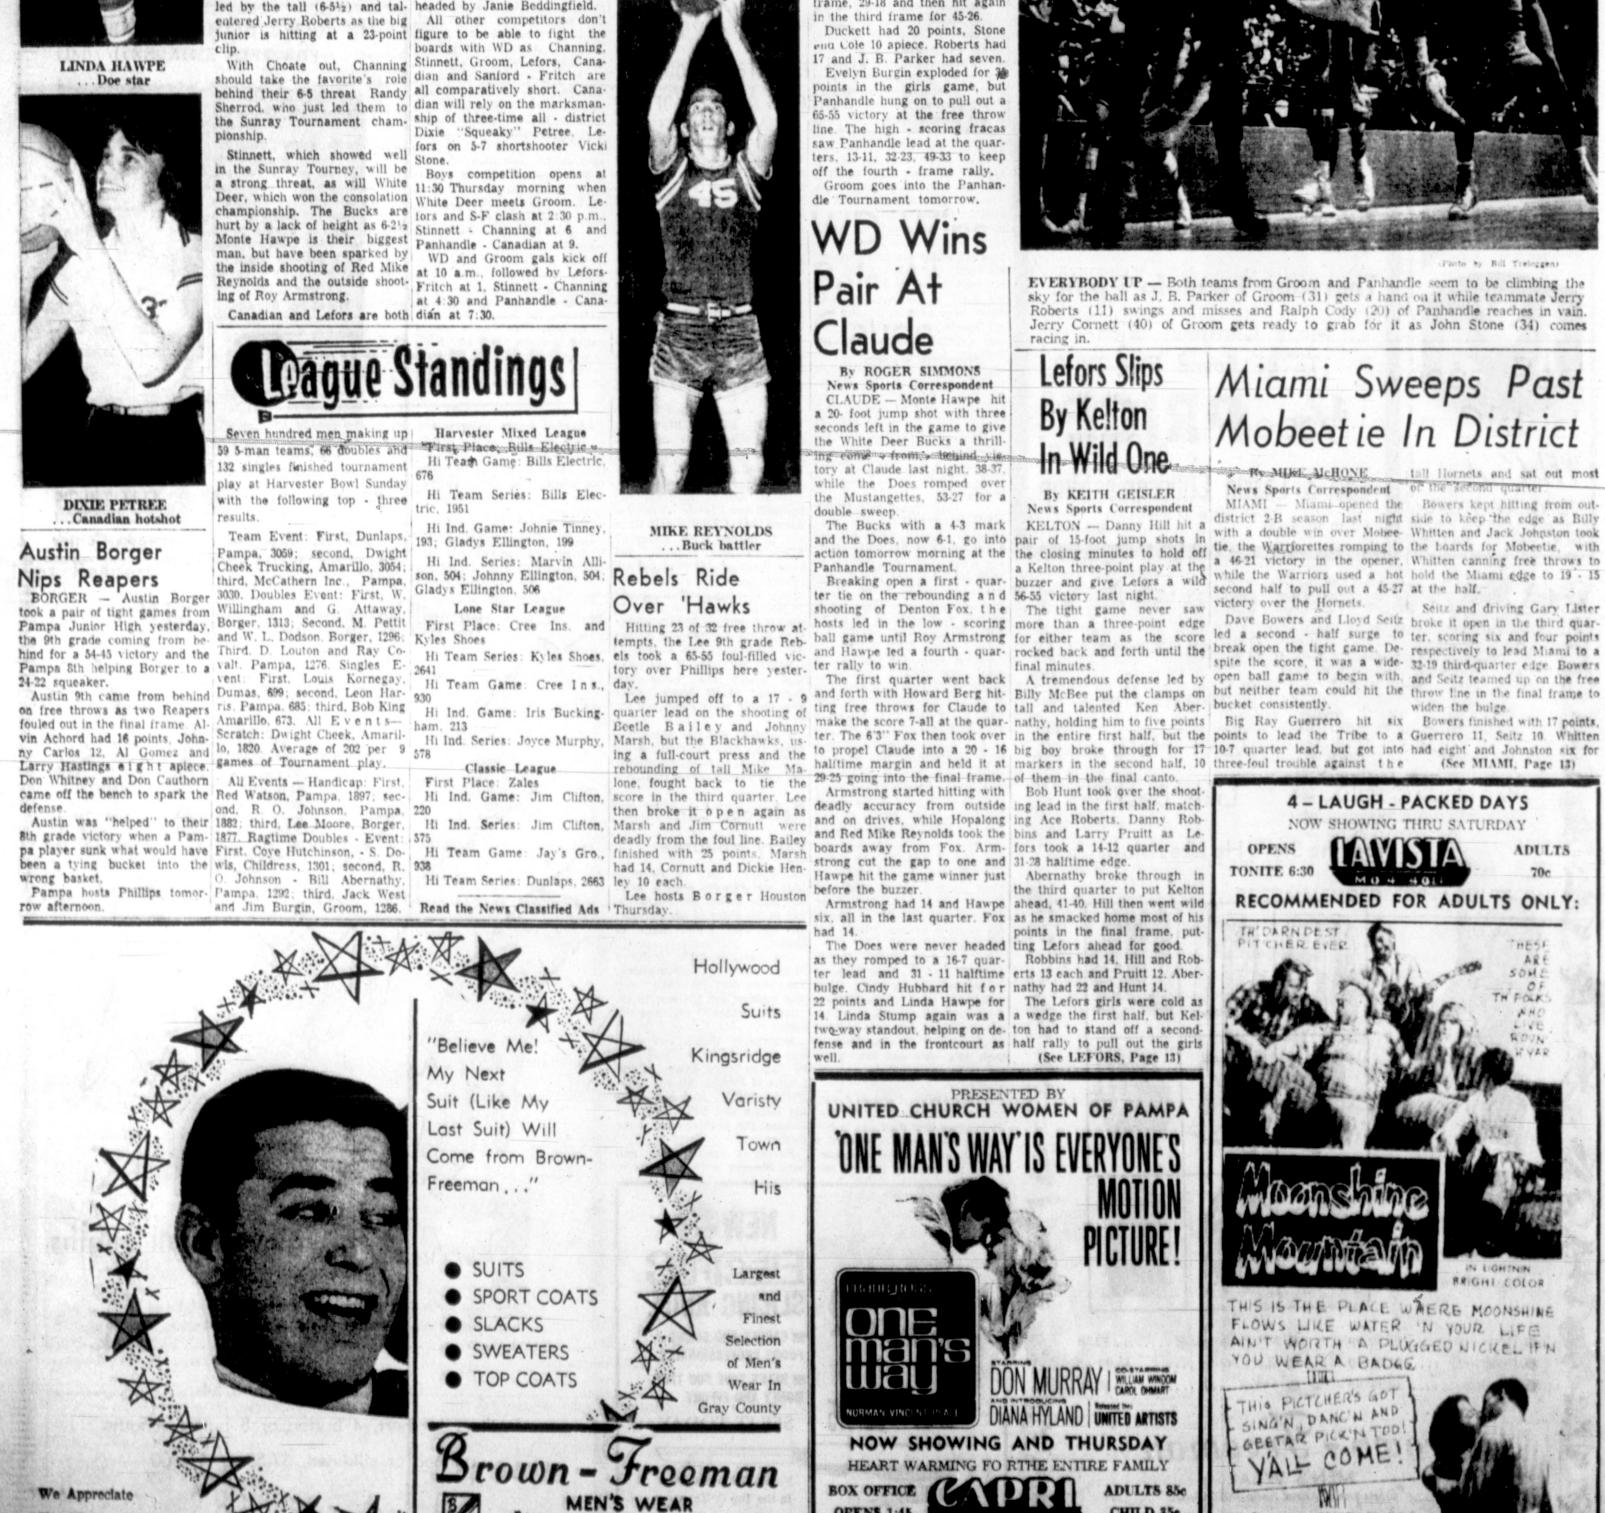

BACKBOARD BATTLE - Larry Duckett (42) of Panhandle twists through the air as he tries to take a rebound away from Groom's Jerry Cornett (40) and Jerry Roberts. (11). Among those watching are J. B. Parker (31) and Larry Lamberson (44).

# Cports December 9, 1964 page 12 Panthers **Pull Past** Bengals

PAMPA DAILY NEWS

PANHANDLE - Larry Duckett, had help and Jerry Roberts didn't, and that was the difference as Panhandle took a 59-36 victory over Groom last night. The 6-6 Panther senior and the 6.51/2 Tiger junior fought each other on even terms for the backboards and in the scoring column, but the deadly outside shooting of Larry Cole, Gifford Ensev and Ralph Stone was the difference. Shooting from outside and driving while the two big boys battled it out under the bucket, Panhandle took an 11-7 quarter edge, broke the game open in the second trame, 29-18 and then hit again