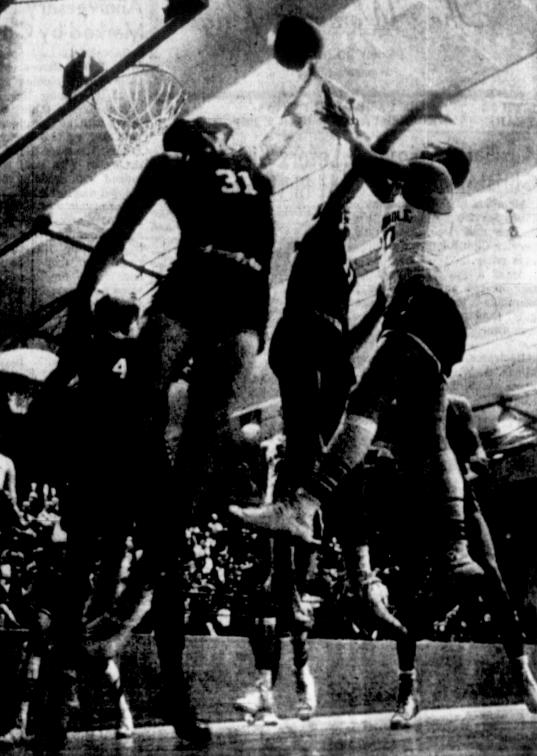

BACKBOARD BATTLE - Larry Duckett (42) of Panhandle twists through the air as he tries to take a rebound away from Groom's Jerry Cornett (40) and Jerry Roberts. (11). Among those watching are J. B. Parker (31) and Larry Lamberson (44).