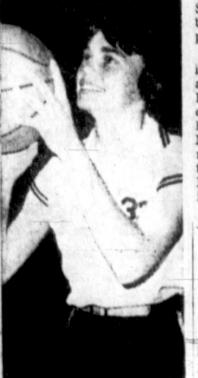

pionship.

... Lefors ace

BACKBOARD BATTLE - Larry Duckett (42) of Panhandle twists through the air as he tries to take a rebound away from Groom's Jerry Cornett (40) and Jerry Roberts. (11). Among those watching are J. B. Parker (31) and Larry Lamberson (44).