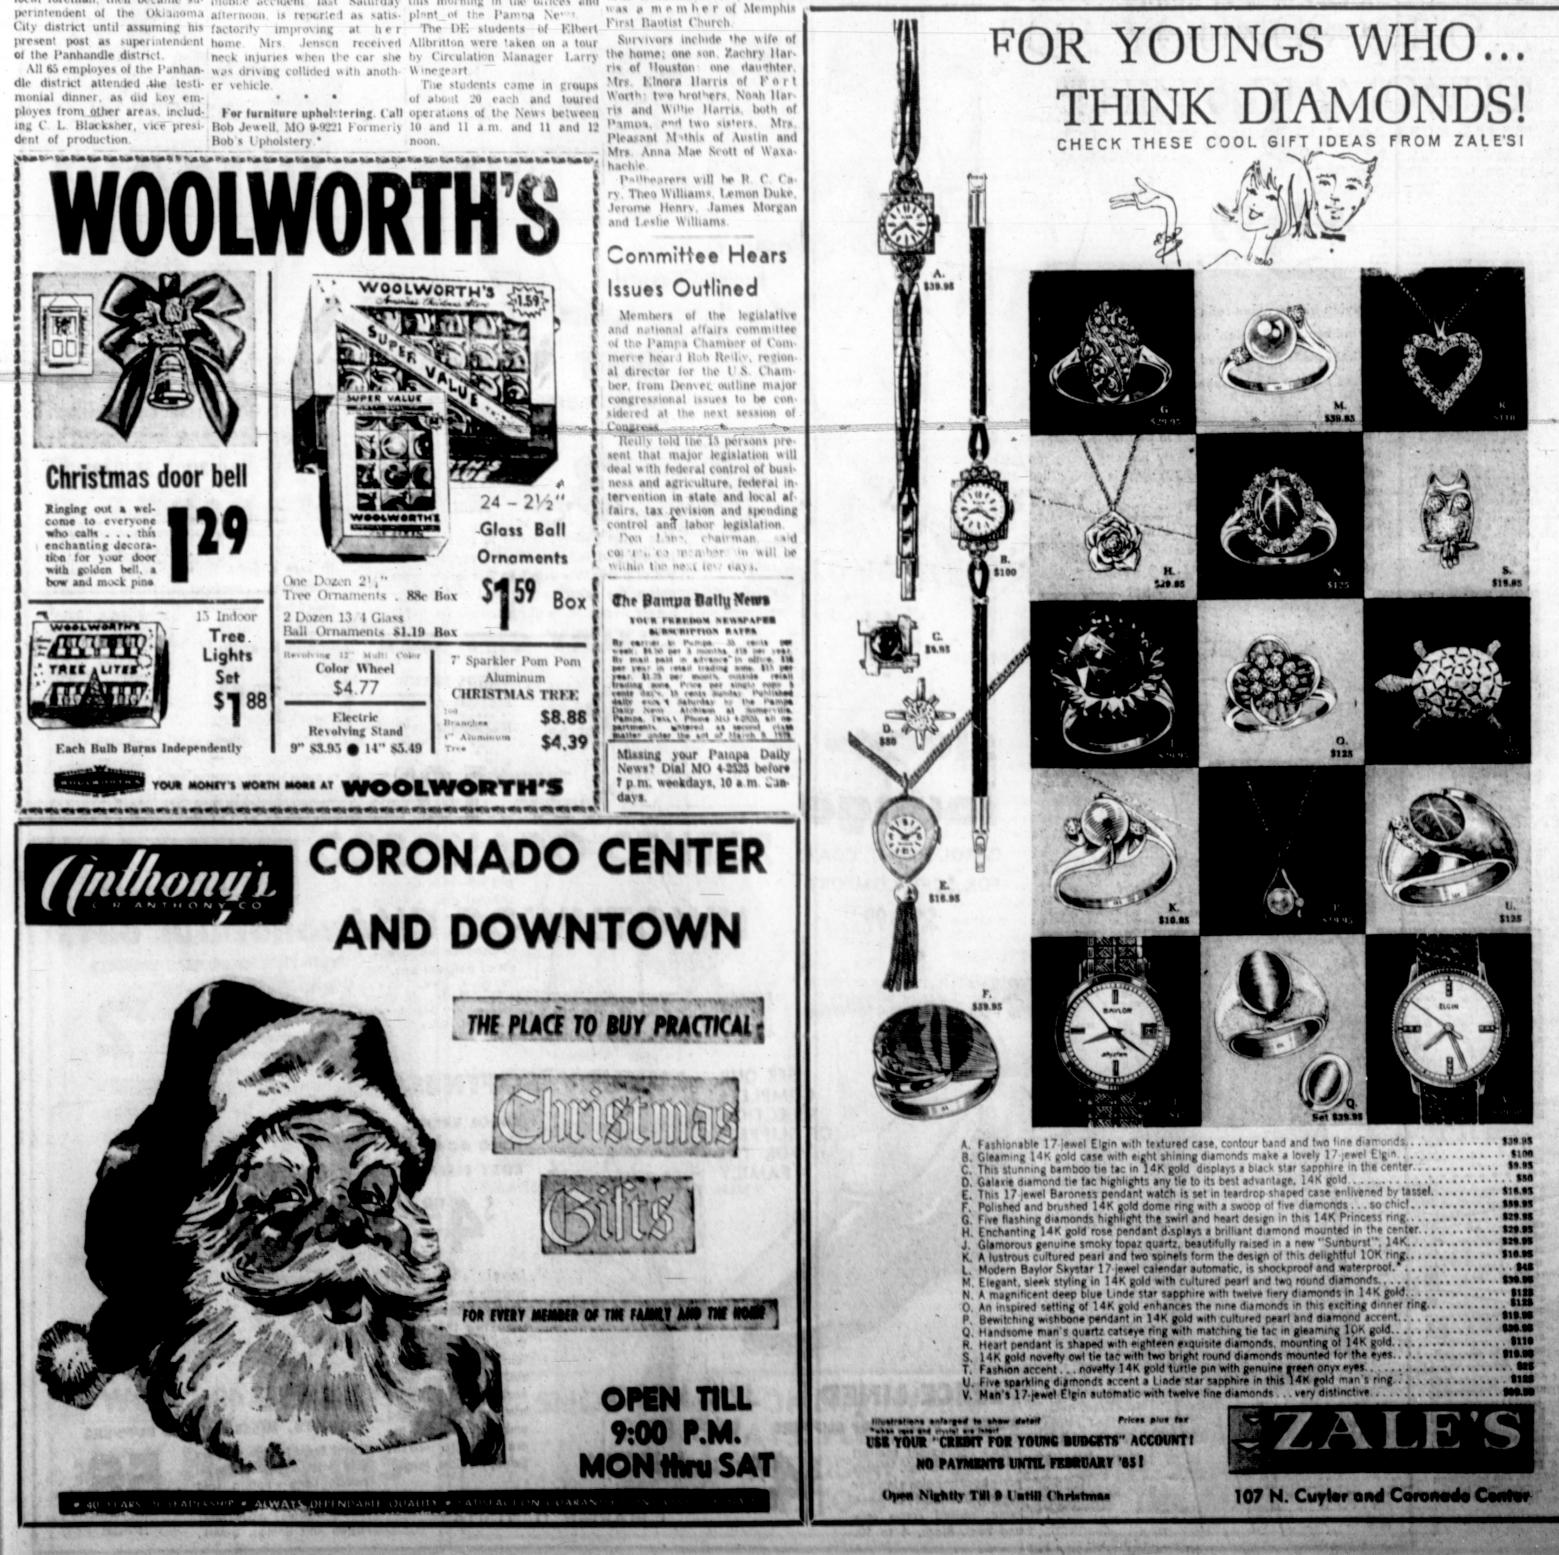

## MEN'S BRENT GIFT JEWELRY

\$1.50 \*plus 10% F.E.T.

Flattering gifts ! Choose tailored or stone setings in tie clips, tacs, cuff-links. Gold or silver color metal.

Weight without warmth . . . thanks to luxurious, pure lambswool that's 100% machine washable. Handsome classic cardigan styling .... light oxford gray, light blue, tan, charcoal. Sizes S-M-L-XL. Get it now-and save!