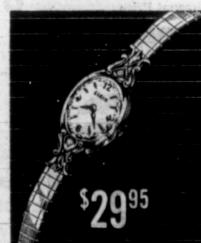

Texaco Westinghouse

ever-popular 14K Princess ring.

B. Charming 17-jewel ladies' Baylor with 2 diamonds, 10K case and Speidel TWIST-O-FLEX band.

NO MONEY DOWN

107 N. Cuyler

THE COST OF LIVING IN DOWN WHEN GIBSON DIS-COUNT CENTER CAME TO TOWN 1 YEAR AGO.