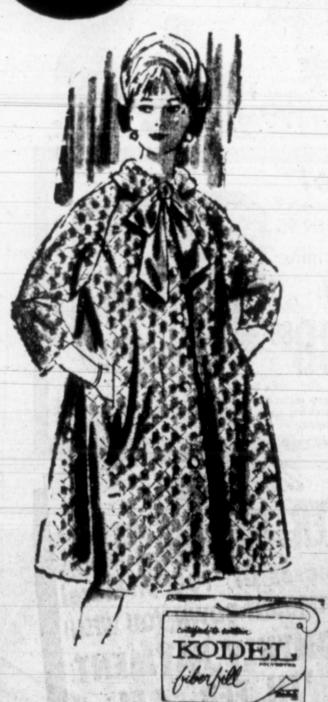

#### nylon quilted robe

regularly \$13.00

a robe in the usual manner, till you put it on — it's light, soft and truly comfortable — of collins 11 aikman nylon with kodel fiber fill hand washable and needs no ironing — in rose of sapphire, sizes 10 to 18 — you'll love it and the tiny special price too!

p.s. makes a perfect christmas gift