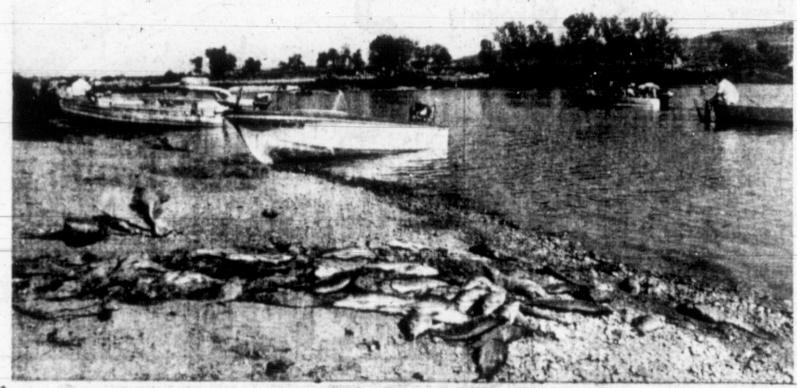

## Alger Hits Connection Of Humphrey With ADA

FISH KILL - An estimate of between 5,000 and 7,500 persons were on hand at Lake McClellan yesterday for the complete extermination of all fish. Rotenone, a chemical which paralyzes the gills of the fish, causing them

to surface, was sprayed over the lake. Largest reported fish taken from the lake was an 812 pound channel cat. Several tons of carp and sunfish were also brought to the

tion's farming and giving the U.S. nuclear stockpile to the