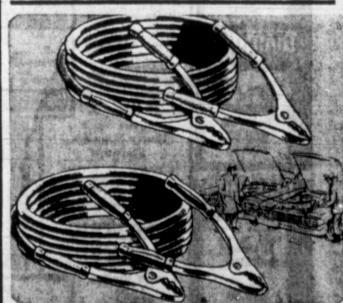

#### **QUICK STARTS!** RIVERSIDE 12-FT. BOOSTER CABLE

Sure cure for cold morning. dead battery woes! Rubber coated copper wire cables, with "no-shock" insulated handles. Copper-clad alli-gator damps. 6 and 12 volt.