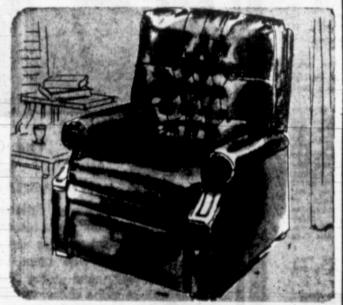

#### LEAN BACK, RELAX KING-SIZE NAUGAHYDE® RECLINER

Wards selected Premiere Naugahyde®-finest expanded vinyl for this chair!

**Dual Seat Stroller** 

Upright, TV, and reclining positions; form-fitting back,