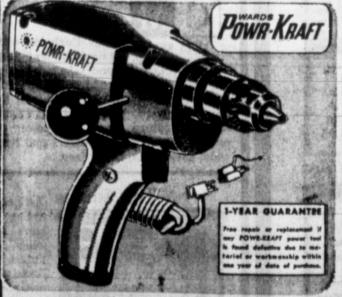

## FOR HEAVY DUTY!

WARDS POWR-KRAFT 1/4-IN. DRILL Brawny 3.0-amp. (Ind. Stds.) motor develops 1/3 hp, 1800 rpm no-load, 1250 rpm full

load speed. Precision ball and bronze bearings. RSG. 22.95 Handle holds 10 bits.