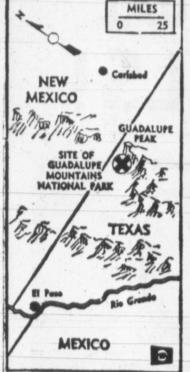

Off BILLFOLDS Retail

Reg. 11.50, Leather Camera GIBSON DISCOUNT PRICE

NEW PARK?-The interior department has urged Congress to enact legislation to establish a new national park. It would be located in the Guadalupe Mountains in Texas and would include the highest point in the state, the 8,751-foot Guadalupe Peak. The park would con-tain some of the most diversified and beautiful scenery in Texas.