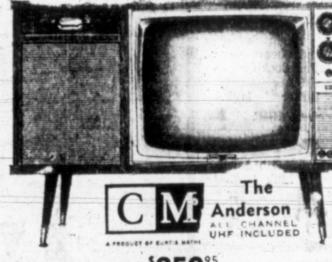

C 0 !

With Trade

CORTIS MATRES

CURTIS MATHES

Model AG223 299 With Trade This is an outsanding Home Entertainment

Center in a modern cabinet of genuine Wa ALL CHANNEL UHF INCLUDED nut veneers and selected hardwood solids featuring all channel UHF tuner, the CM special 32 chassis

with AM/FM radio and stereo phono, CM Special Record Changer with sapphire stylus, 23" TV picture tube and handwired CM Custom 18 Chassis with 23,000 volts of picture power and power transformer. Two 8" woofers and two 4" tweeters. 5414" wide, 2714" high and 171/2' deep.