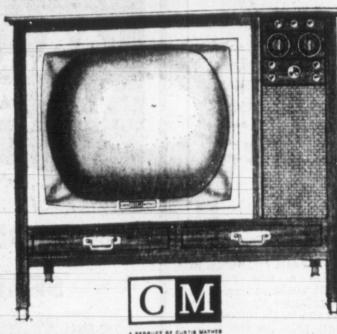

## **CURTIS MATHES ANNUAL** FALL SPECIALS!

America's Largest Manufacturer of Home Entertainment Center

## **CURTIS MATHES COLOR** TV IS NOT EXPENSIVE!

COMPARE AT \$499.95

THE UNIVERSITY This Contemporary design Color Console is crafted of genuine Walnut veneers and selected hardwood solids. The University incorporates the finest in clear glass Color TV tubes and the CMC 15 Color Chassis with 25,000 volts of regulated picture power. One front-mounted 5" hi-fi speaker.