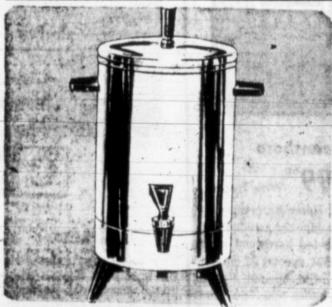

## THREE SPEEDS

\*21 OFFI 10" RADIAL ARM SAW 3 spindles make it a workshop in 1 tool-drill, sand, dado, shape and more! Ball bearing motor develops 2 p; outs 31/4" at 90°, 23/4" at 45°. Arm rotates 170°.

Was 158.00 9" Radial Arm Saw Now

Was 44.95 7" Skill Saw Now