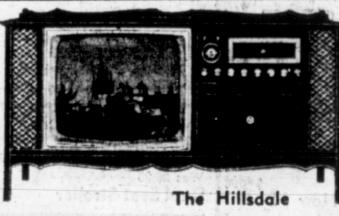

## **CURTIS MATHES COLOR** TV IS NOT EXPENSIVE!

COMPARE AT \$499.95

THE UNIVERSITY This Contemporary design Color Console is crafted of genuine Walnut veneers and selected hardwood solids. The University incorporates the finest in clear glass Color TV tubes and the CMC 15 Color Chassis with 25,000 volts of regulated picture power. One front-mounted 5" hi-fi speaker.