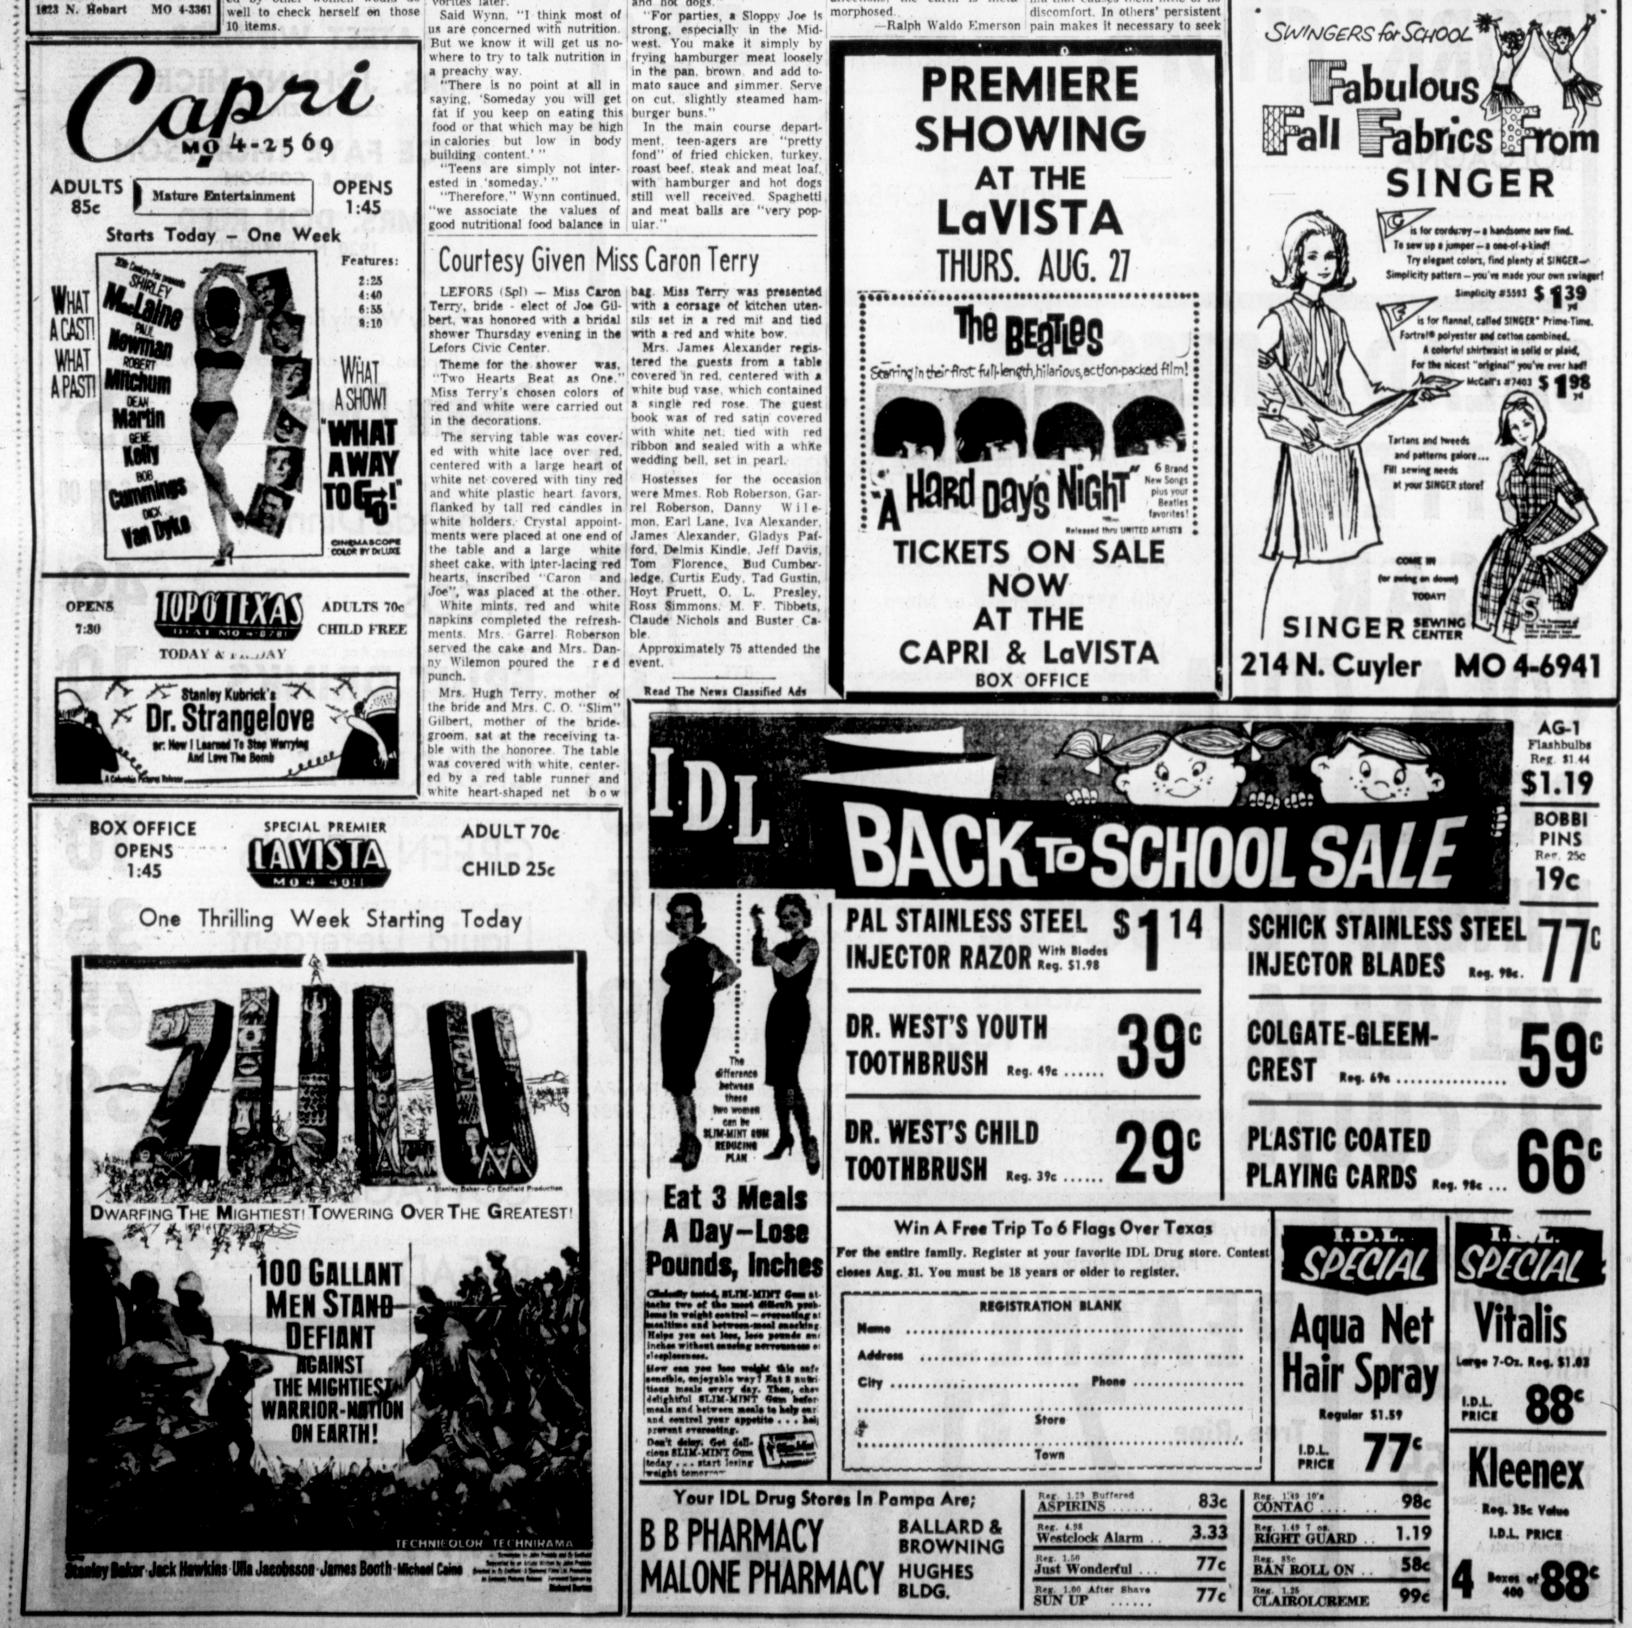

We were wrong. We will be the first to admit it. Our wide wale corduroy is 45 inches wide, not 38. Still at that wonderful low price \$1.39 a yard. For your back to school rush we have specials on fabric for blouses to match the lovely colors in this wide wale corduroy. One table \$1.98, now \$1.49, one table, regular \$1.29, \$1.39, now 99 cents. Match these up for back to school wardrobe. Singer Sewing and Fabric Center, 214 N. Cuyler.\*