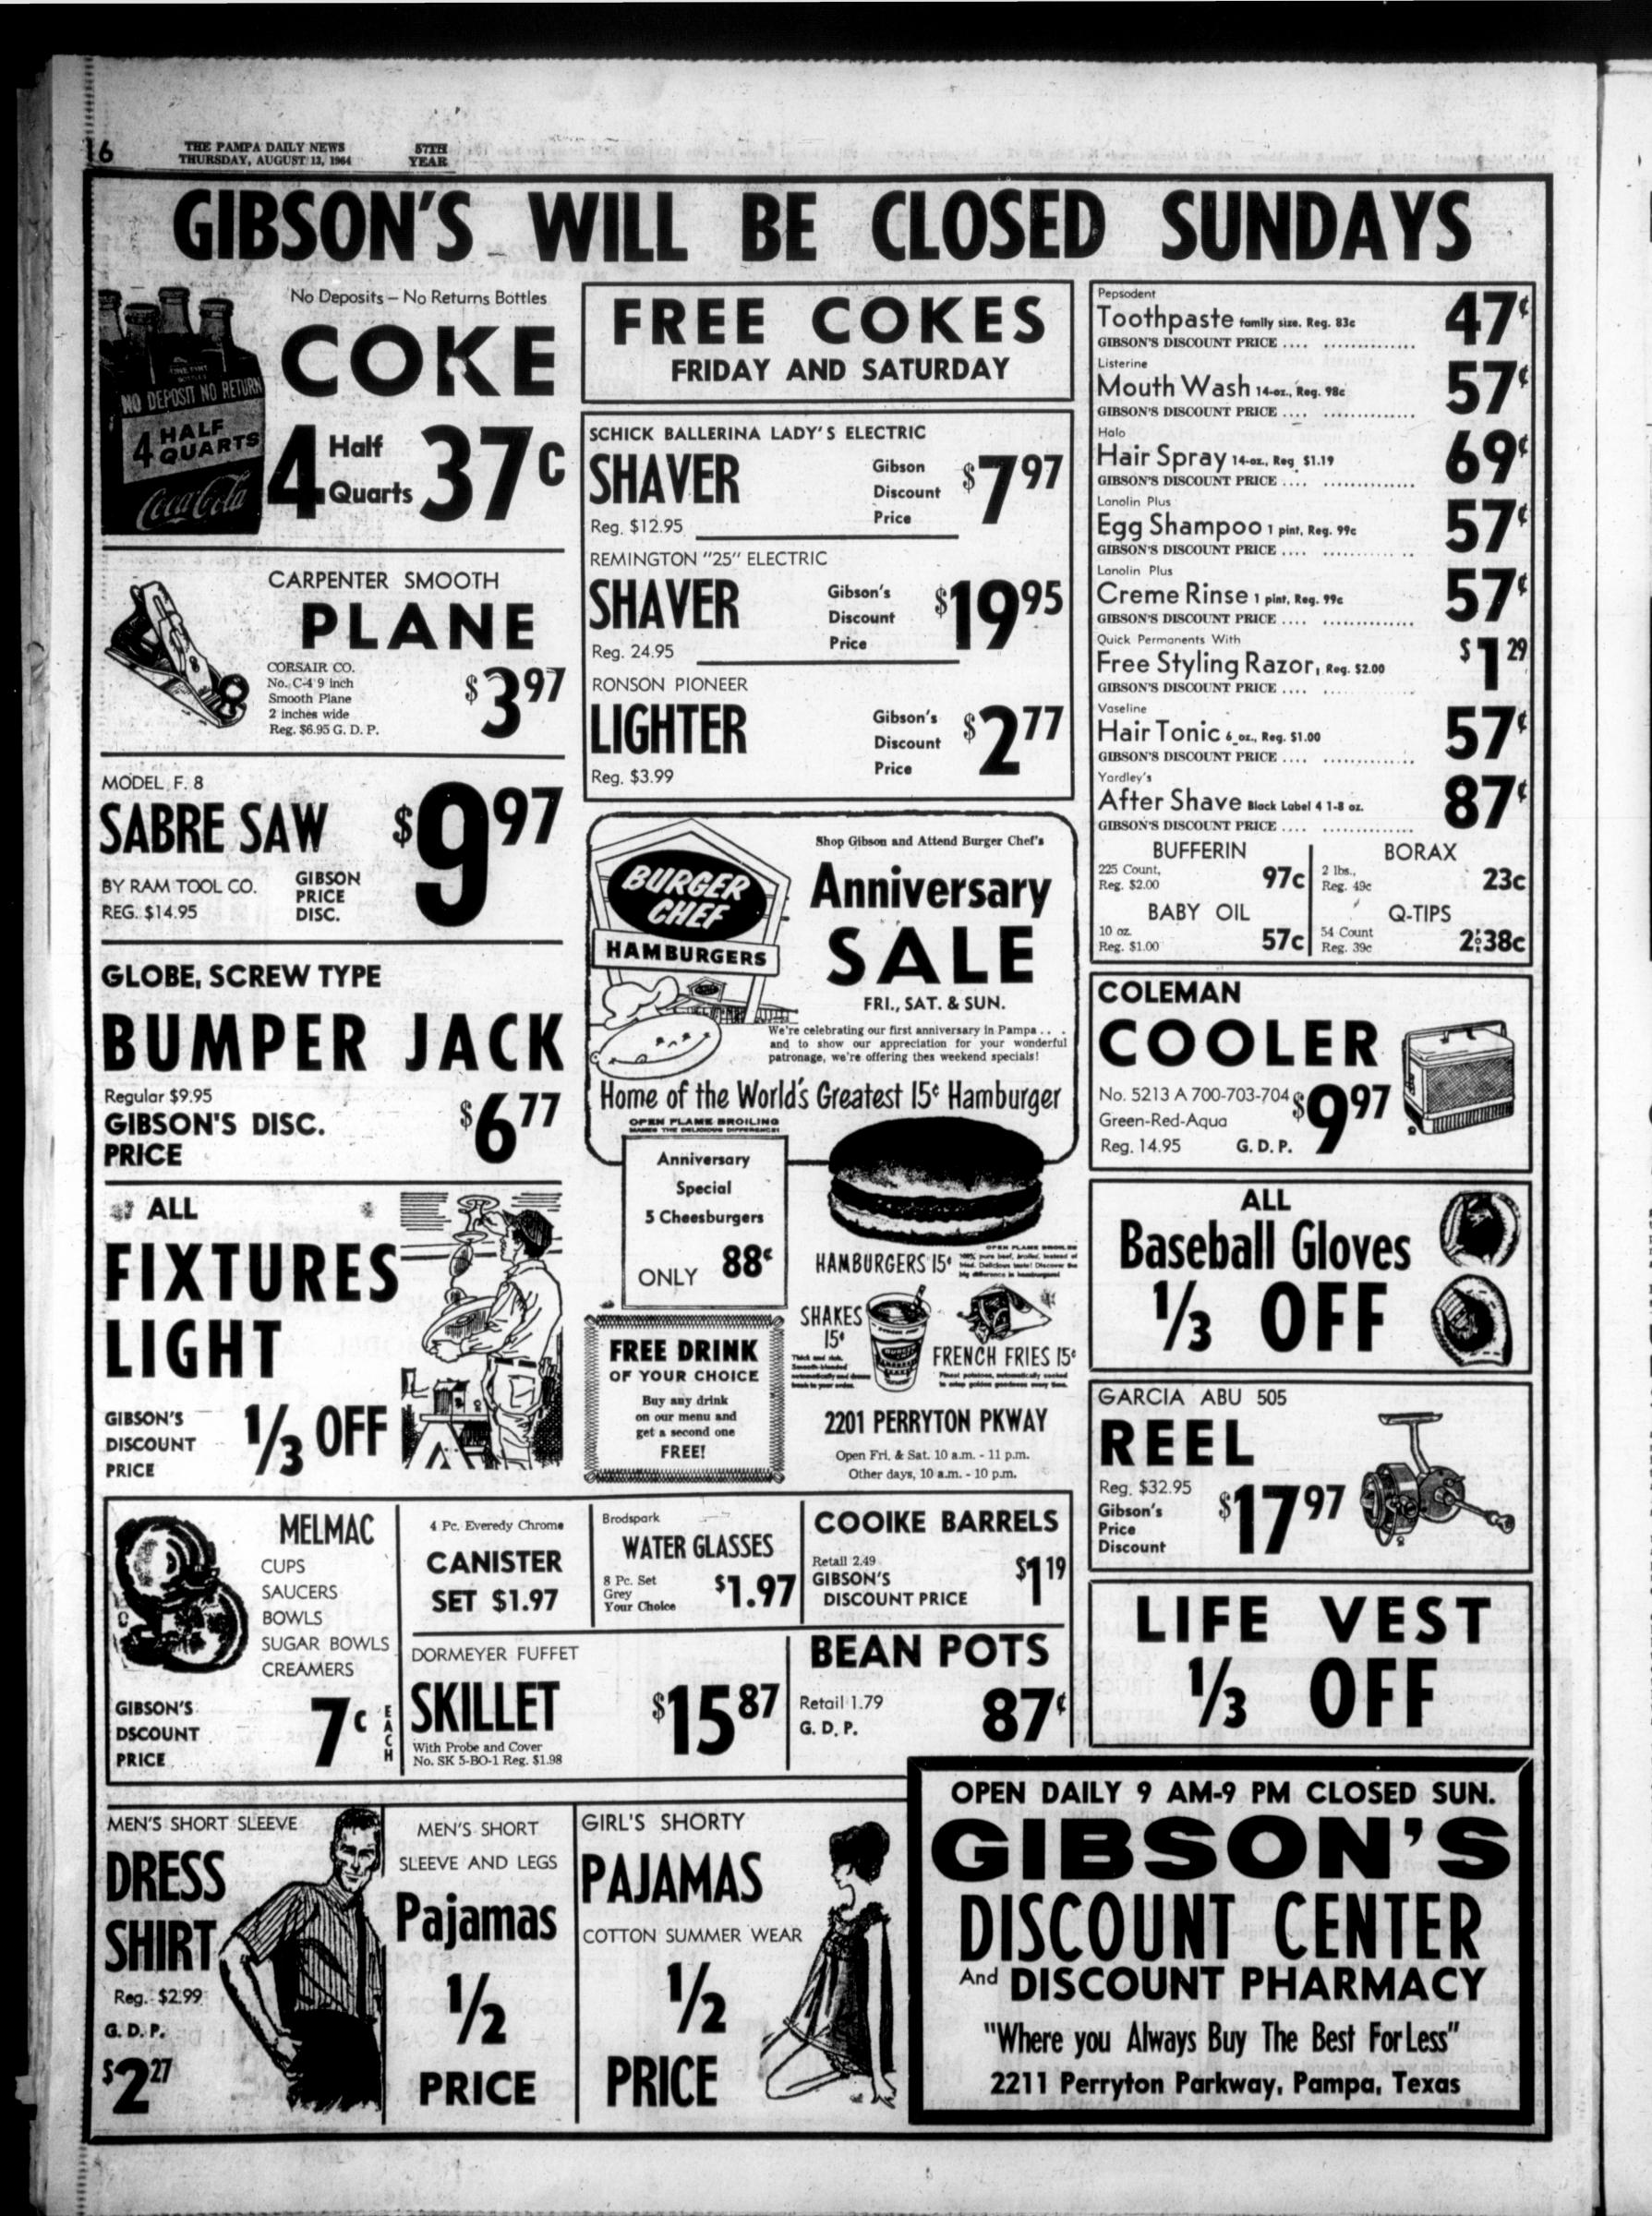

| 1954 CHEVROLET. 4 door, standar                                                                      | rd shift, one owner,                                                   |

.

Auto

ut not d traf-nd ad-t time,

while For

Write:

18

ampoo, s Bea-

19

home, g. 10e ook.

after

Aus-Will in in-rates,

in my Refer

21

e con-lets in unties. msider Crest, XF-140-