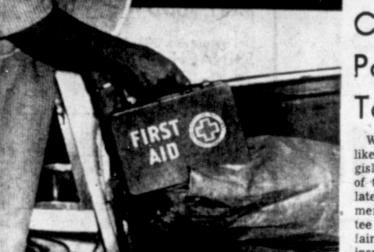

Adv. when it was completed.

MOBILE UNIT - Mrs. O. F. Kreimeyer, 1028 E. Francis, is shown removing a Red Cross first aid mobile unit from the trunk of her car. Mrs. Kreimeyer, along with 18 other Red Cross first aid instructors have their cars equipped with the units. Last year the units were used in 22 car accidents to help 30 injured persons.

# **Red Cross Providing** Mobile First Aid Units

(Editor's note . . . this is the light, three sets of flares, nomics of the districts reprefirst in a series of articles on splints and 3 sterile bandages. participating agencies of the Pampa - Lefors United Fund. first aid kit and each car car. House may be able to take up The stories are accounts of ries a sticker showing that the

the agency through the The chapter has 19 cars with United Fund has been put to. mobile units and last year helpuse. The stories will appear ed in 22 car accidents with 30 every - other - day in the gency help until a doctor arriv-

By LIBBY SHOTWELL ed. These units cost approxi-Gray County Chapter of the mately \$30. Mrs. O. F. Krei-American Red Cross, a partici- meyer, first aid instructor, had

vided mobile units for the the injured party before the am-The house was of such unique cars of the first aid instructors bulance arrived. All of this is If it comes from a hardware design that it drew sightseers who have current cards in first made possible by the contribulaunching systems for the Ter- military information was that Gov. George W. Romney said store we have it. Lewis Hdwe. from all parts of the nation aid. These mobile units are tions through the Pampa Lefors made up of a blanket, flash- United Fund.