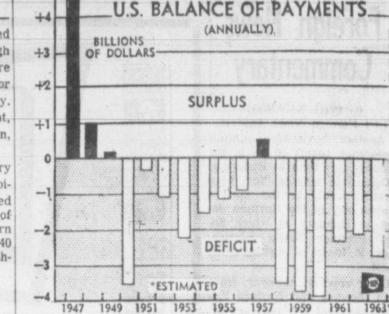

> The visiting Kim interrupted a round of talks with South Vietnamese leaders to confer

In the years since 1950, only once-in 1957-did the United States receive more money from foreign countries than it paid out to them. During 1950-56, the deficits averaged \$1.5 billion annually; during 1958-63, they averaged about \$3.2 billion. In the earlier period, the U.S. was helping to close the "dollar gap"-the shortage of dollars overseas that then made it hard for foreigners to buy American goods. But in the later period, foreign countries had accumulated all the dollars they wanted for reserve currency