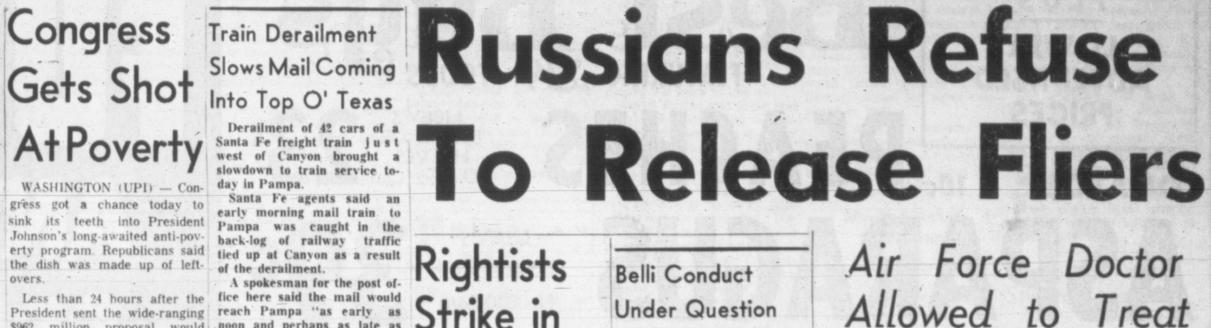

L. 56 - NO. 287

Circulation Certified by ABC Audit

Gets Shot Into Top O' Texas Derailment of 42 cars of a

AtPoverty Santa Fe freight train just west of Canyon brought a WASHINGTON (UPI) - Con-

Santa Fe agents said an gress got a chance today to early morning mail train to sink its teeth into President Johnson's long-awaited anti-poverty program. Republicans said the dish was made up of left-

Less than 24 hours after the \$962 million proposal would testimony from Peace Corps Canyon.

> about 4 a.m. when the train By United Press International jumped the tracks near Can-

Chairman Walter Heller of The derailed cars sent liquid gas spewing over the area and ly this morning to guard against a possible fire.

no injuries were reported.

known at present.

Under Question By Former Judge

DALLAS (UPI) - Civil II- lease a captured and injured U.S. Air Force officer to an Air berties attorney Robert Mor- Force doctor, it was announced today. ris today asked the American Bar Association (ABA) to re- officers who parachuted from an RB-66 reconnaissance jet Civil rights demonstrators, seeking passage of a public acview Melvin Belli's conduct last Tuesday when it was shot down by Soviet jets inside commodations bill, began a sit after the Jack Ruby murder East Germany. The unarmed plane strayed across the border firemen were still on duty ear- the gallery of the Kentucky cisco lawyer violated the profession's code of ethics.

counsel to three U.S. and area as a precautionary meas- to stay." They said they would he was "appalled at the con- hospital in Magdeburg. sip water but not eat during the spicuously vulgar and revolting utterances" by Belli at viet officers and doctors stood him again. the end of the trial.

in and hunger strike Monday in trial to see if the San Fran- while on a training flight. jured in the incident and the viet planes. Morris, former New York Soviets Monday permitted Air settled back in their seats after City municipal court judge Force flight surgeon Capt. John L. Monroe of West End, N.C.,

Memory Cloudy The Russians refused to let

with him but said the doctor could return later and examine But informed sources said So-

close by so Monroe could not question Welch about the border to Welch freely because of the

BERLIN (UPI) - Soviet officials have refused to re-

First Lt. Harold W. Welch, 24, of Detroit, is one of three

Soviet officials nearby but got

Monroe drove to Magdeburg in an ambulance and after spending an hour and 20 minutes visiting Welch; requested permission to take him back to

Pampa was caught in the back-log of railway traffic tied up at Canyon as a result of the derailment. A spokesman for the post office here said the mail would reach Pampa "as early as noon and perhaps as late as Strike in President sent the wide-ranging reach Pampa "as early as gress, a House education and 3 p.m." today due to inabililabor subcommittee called for ty to re-route the train from

The derailment occurred Director Sargent Shriver, Johnson's choice to head the "war

the President's Council of Economic Advisers also was scheduled to testify at the hearing.

A Randall County deputy sheriff reported several fami- the House adjourned Monday lies were evacuated from the night and vowed, "we're here ure when the gas spilled, but Railway officials said cause