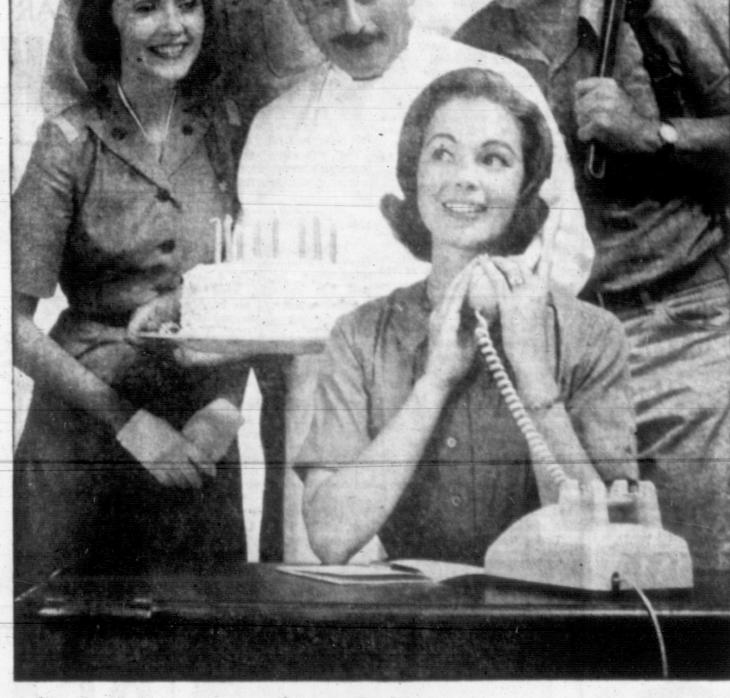

the AAA said. he last day of National Girl Scout Week, to honor Mrs. Fern Dawson, registrar, with owers and congratulatory messages for 15 years of service in the Pampa office. She

-Daily News Staff Photo