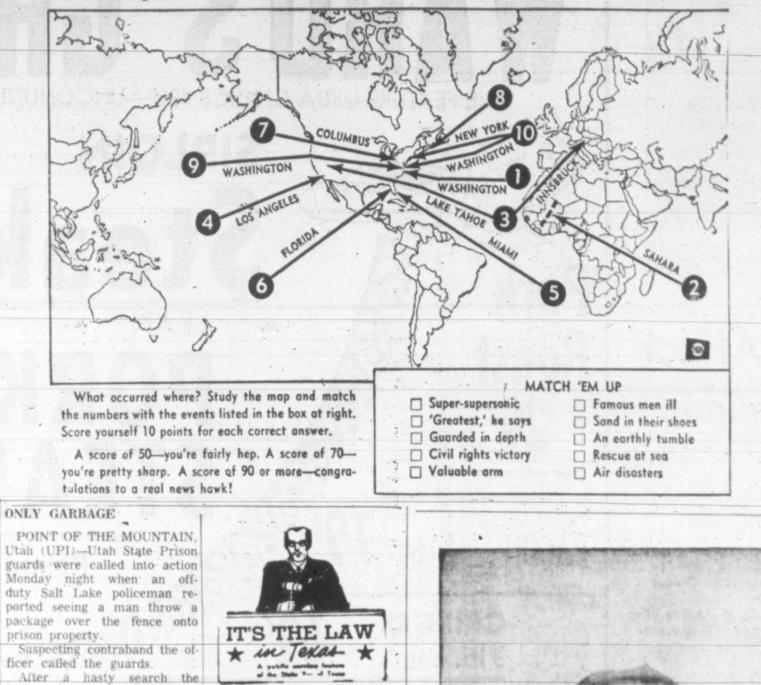

#### NEWS QUIZ MAP ANSWERS

L Supreme Court affirms decision t h a t hospitals built with U.S. funds may not segregate their patients or staff. Five Peace Corps girls hitchhike 2,000 miles

across Sahara desert from Liberia to Algeria. 3. Airliner crashes in Innsbruck, Austria, and near

Lake Tahoe, Calif., take toll of 168 lives. 4. Star hurler Sandy Koufax signs with Los Angeles Dodgers for "around \$70,-000" for '64 season.

5. Cassius Clay wins heavyweight title when Sonny Liston fails to respond to bell starting seventh round.

dential plane.

000 m.p.h. jet. 10. Both former President Herbert Hoover, 89, and Gen. Douglas MacArthur, 84, are gravely ill.

A big news story broke recently in each of the spots marked on the map below. As a reader or student, check your memory and your knowledge by identifying the news events. The clues given in the box below will help.

#### 6. President Johnson, touring Florida, gets extra security protection on tip that "Cuban suicide pilot" would try to ram the presi-7. Former astronaut John Glenn injures self in bathroom fall, delays campaign for Ohio seat in U.S. Senate. o. Thirty-four of 36 crewmen are rescued from floundering Liberian tanker off Halifax, N.S. 9. United States unveils 2,-

brown paper bag was found full of garbage.