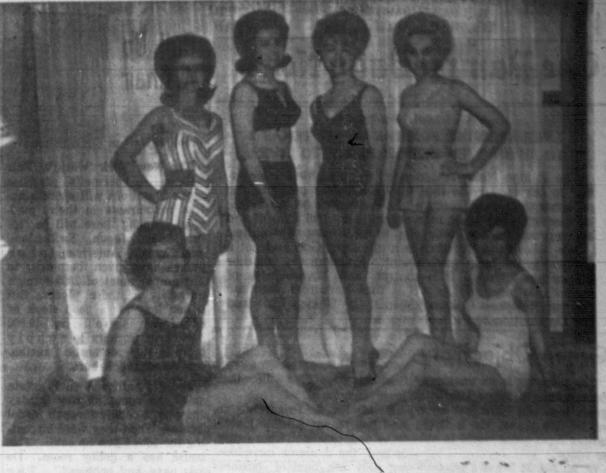

state meet in track and being

THE PAMPA REBEL dance

KPDN staff and Herb Hester and the gang at KHHH.

HAVE HEARD quite a few New Mexico VS. inquiries as to why a psychia-

BOAT 'N SKI BEAUTIES-These bathing beauties will be one of the feature attractions at the Pampa Boat & Ski Club's 1964 Boat Show, to be held in the National Guard Armory this weekend. The sextet will participate in a style show to be held twice daily Saturday and Sunday. Standing, from left: Wilna Carlile, Phyllis Taylor, Diane Mills, Janice Cope. Seated: Bonnie Sharpe and Theresa Self.