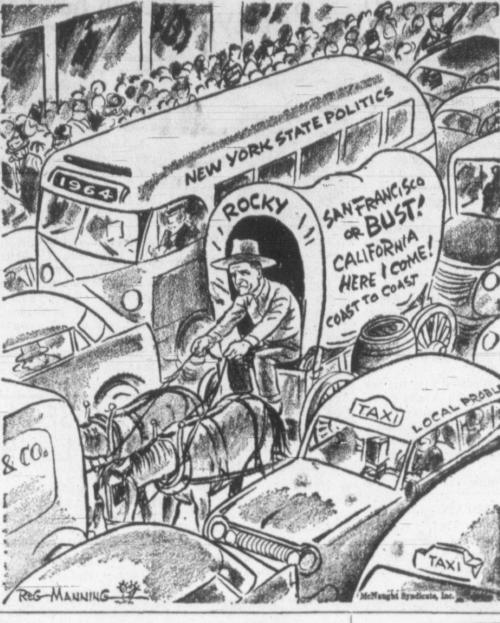

# Eagles Swap Jurgenson For Washington's Snead

McPeak of the Washington take us all the way." duce happy results for both are 24,

fensive halfback Jimmy Carr to the Redskins in exchange for the promising Snead and Arnie, Bones Team Claude Crabb, also a defensive Up For Open

Held to seven in the first half. sohn had 20. Wayne Embry's 21 Royals, who qualified to meet adelphia in the preliminary se-

Boston guard Sam Jones was

sudden swapping of first string Snead's youth and bright fu- Hoyem. quarterbacks Sonny Jurgensen ture." Jurgensen is 29 and Carr Jurgensen, who set a 1961 and Norman Snead will pro- 31. Both Snead and Crabb league record of 32 touchdown

The Eagles Tuesday traded trade for the Eagles in 11 days. gles, said he was "surprised" ace passer Jurgensen and de- They traded star flanker back and

Kuharich said Snead would GREENSBORO, N.C. (UPI)be a "real cog" in his plans Arnold Palmer and his old col- plans for the coming season. to rebuild the Eagles, who fin- lege coach, Bones McKinney of He asked me a lot of things

the acquisition of Jurgensen Palmer starred at Wake Forcould mean an NFL title for est during the mid 1950s and good year in 1962 and 1963, the Redskins next season. He captured the Atlantic Coast throwing for 22 touchdowns in Conference golf championship golf team during Palmer's hey- gained. day before devoting all his time to the basketball team.

A total of 72 professionals and BOSTON (UPI) - Big Bill tee off at 8 a.m. EST. The GGO their amateur partners were to Russell didn't say a word when begins Thursday and ends Sun-

Coaches Joe Kuharich of the ative" and "Jurgensen, with gensen's favorite targets, to the Philadelphia Eagles and Bill the right supporting cast, can Dallas Cowboys on March 2 for kicker Sam Baker and line Redskins today predicted the Kuharich also stressed men John Meyers and Lynn

The former Duke University star who has been hampered by injuries the past two years said he had talked with Kuharich "about 10 to 15 days ago about

Snead, a standout at Wake prelude to the \$35,000 Greater Forest, became the first string quarterback for the Redskins in 1961, his rookie year. He had a 1962 and 184 completions out of in 1954. McKinney coached the 354 attempts and 2,926 yards