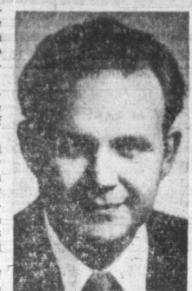

## San Antonio Man OK'd by Lawyers For Judgeship

Aaron Sturgeon, Pampa attorney and a co-chairman in Gray County for Judge Jack Pope of San Antonio, candidate for the Texas Supreme Court, said today Pope has received a 2 to 1 endorsement of Texas

An official State Bar poll, Sturgeon said, gave Judge Pope 3,988 votes to 1,867 over both his Republican and Democrat opponents. The bar poll is conducted by the State Bar of Texas, the association to which all Texas attorneys belong.

Judge Pope is currently serving as an associate justice of the-Gourt of Civil Appeals in San Antonio, and has had 18 years experience in Texas trial courts and appellate courts.

Pope is a graduate of Abilene Christian College and The University of Texas Law School. He started his general law practice in Corpus Christi in 1937; he also managed the Highway Transportation Company, a bus line which operated between Houston, Corpus Christi and San Antonio, in the late 30s. He School Trampolining; Student served in the U.S. Navy during Board Meeting World War II.

Judge Pope and his wife, Allene (a graduate of The University of Texas), have two sons, Jackson and Allen. Jackson is Volleyball League a graduate of Abilene Christian College, now aiding his father in his campaign. Allen is a student at Abilene Christian College.

JUDGE JACK POPE ... seeks high court post