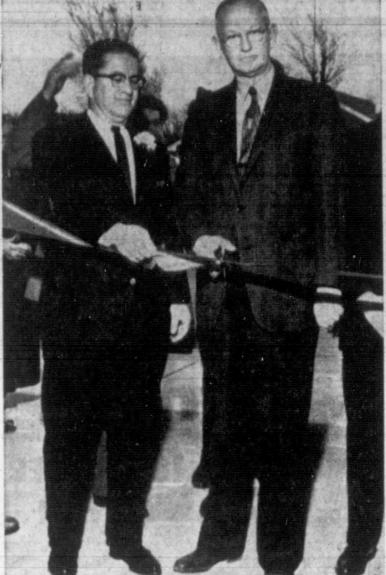

FOR

-Daily News Staff Photo

OFFICIAL OPENING - A bright red streamer across the entrance of the new Sears and Roebuck store at 1623 N. Hobart was clipped by Pampa Mayor H. R. Thompson right, at 9 a.m. today to mark the store's opening. Assisting him is James E. Thompson, regional sales manager for the company, who was on hand for the celebration. Chamber of Commerce officials and early shoppers were also present for the ribbon clipping ceremony.