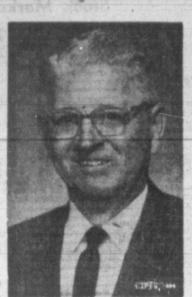

## San Antonio Man OK'd by Lawyers For Judgeship

Aaron Sturgeon, Pampa attorney and a co-chairman in Gray County for Judge Jack Pope of San Antonio, candidate for the Texas Supreme Court, said today Pope has received a 2 to 1 endorsement of Texas

An official State Bar poll, Sturgeon said, gave Judge Pope 3,988 votes to 1,867 over both his Republican and Democrat opponents. The bar poll is conducted by the State Bar of Texas, the association to which all Texas attorneys belong.

Judge Pope is currently serving as an associate justice of the-Gourt of Civil Appeals in San Antonio, and has had 18 years experience in Texas trial courts and appellate courts.

Pope is a graduate of Abilene Christian College and The University of Texas Law School. He started his general law practice in Corpus Christi in 1937; he also managed the Highway Transportation Company, a bus line which operated between Houston, Corpus Christi and San Antonio, in the late 30s. He School Trampolining; Student served in the U.S. Navy during Board Meeting World War II.

JUDGE JACK POPE ... seeks high court post