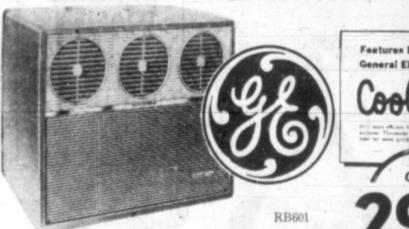

'439" BOTH ONLY

(with Refrigerator Trade-In)

There is nothing "just as good as" General Electric

AIR CONDITIONER

**Built for Texas Heat!** BIG 13,000 BTU/HR COOLING CAPACITY

Features Exclusive

CHECK THESE ADVANTAGES:

- V BIG 13,000 BTU/HR. COOLING CAPACITY!
- V DEHUMIDIFICATION-Your Texas Ton Room Air Conditioner is capable of wringing as much as 11.7 gallons of water per day from hot humid air.
- POSITIVE AIR DIRECTION You can direct the cool dehumidified and filtered air in any comfort pattern you desire. Three easy-to-turn air directors give you unsurpassed versatility in selecting the best possible oir distribution for your needs.
- REUSABLE AIR FILTER Cleans the air of most air borne dust and pollen, can be removed and prashed in minutes. Filtered air relieves allergy suf-ferers — keeps your home cleaner.
- V AUTOMATIC TEMPERATURE CONTROL-Set the ten-position thermostat to automatically maintain the comfort level you select.
- VENTILATION CONTROL—Lets you bring in outside air with or without cooling, when you like, ideal for balmy spring and pleasant autumn
- FIVE POSITION PERFORMANCE SELECTOR A single easy action control lets you select the amount of cooling, moisture removal, and air cir-
- INSTALLATION FLEXIBILITY Easily installed in your window or through the wall. It's the big unit that needs no unsightly outside supporting struc-