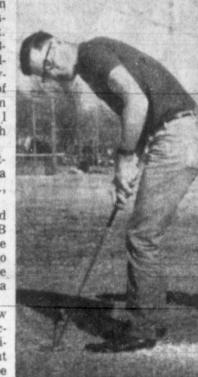

HEAD AND HEAD - Jimmy Hopson (front) of Lubbock High beat Mark Westbrook of Pampa in extremely fast 880 time by a tenth of a second in their last meeting (2:01.6 to 2:01.7). The Pampa record-holder will be looking for revenge this weekend in the Amarillo Relays.