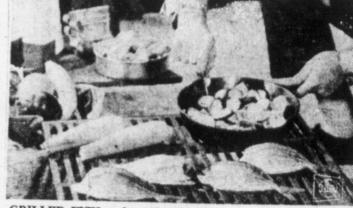

CAMPFIRE GRILLED FISH Clean and wash fish (perch, butterfish, bass, trout, etc.) Sprinkle inside with salt and ground black pepper. Place over campfire on grill or in steak broiler. Cook 8 to 10 minutes or until fish is flaky, turning once. Sprinkle outside skin with salt and ground