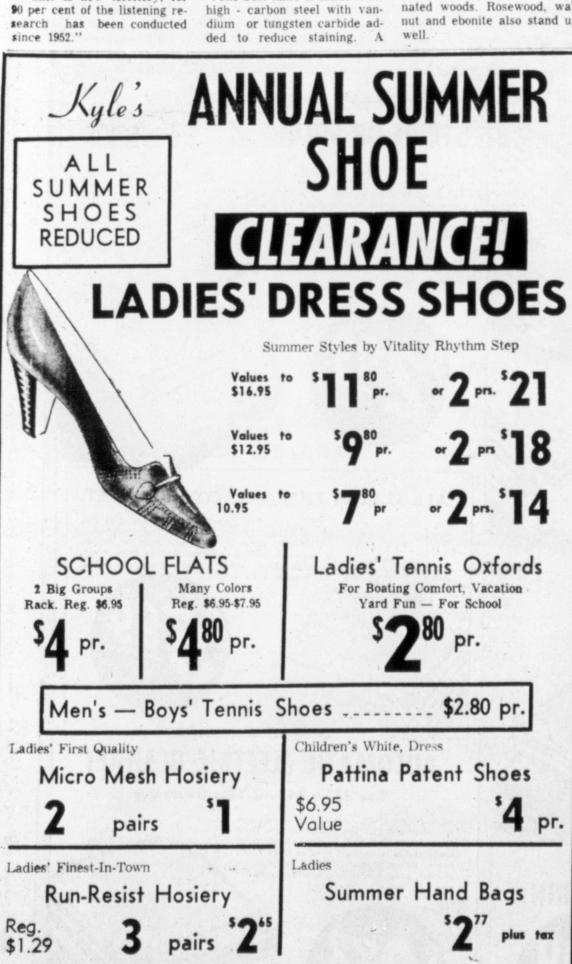

child's eye

level, he can hang his coats

without help. Also attach

hooks or hanging racks to in-

Miss Jackie Lucas

Church

side of door.

CORONADO CENTER

HAPPY BUTTERFLY DAYS! LIMITED TIME ONLY! **NOW ONCE-A-YEAR SAVINGS TO 25%** ON WONDERFUL LYCRA LIMBERS by family.

Collect these butterfly-weight beauties now-

before they go back to regular prices. They give you unbelievable comfort and control in a Lycra® so light you feel like flying (especially when you look in the mirror.) All utterly carefree: just wash and wear, wear, wear. IN VANITY FAIR WHITE TO MATCH YOUR FAVORITE LINGERIE

Long leg pantie, S,M,L Reg. \$10.95 NOW \$8.95

Pull-on girdle, S. M. L. Reg. \$7.95 NOW \$5.95

Both shown with Every Body's bra A, B, C cups. Reg. \$3.95 NOW \$2.95

Nylon and Lycra® spandex fiber



Kyle's Fine Shoes

SHOP DOWNTOWN FOR GREATER SELECTIONS

MO 9-9442

121 N. Cuyler

eting

vill be

TS

AD5

Canvas

The convention, centered around the theme, "Challenges Unlimited," set an attendance record of 882 delegates.

Mrs. Sullivan, as state chairman of the Personal Growth and Services Committee, directed the discussion of the work of that committee at a Special Interests breakfast Saturday morning, and as first vice president, presided at the Birthday Luncheon during which ten Achievement Awards for outstanding service to the society were presented and 26 recipints of state scholarships were announced.

Mrs. M. Roy Sullivan

area. Miss Francis White,

is state recording secretary.

Delta chapter who participat-

ed in the convention activities

were Miss Olive Carter, who

was