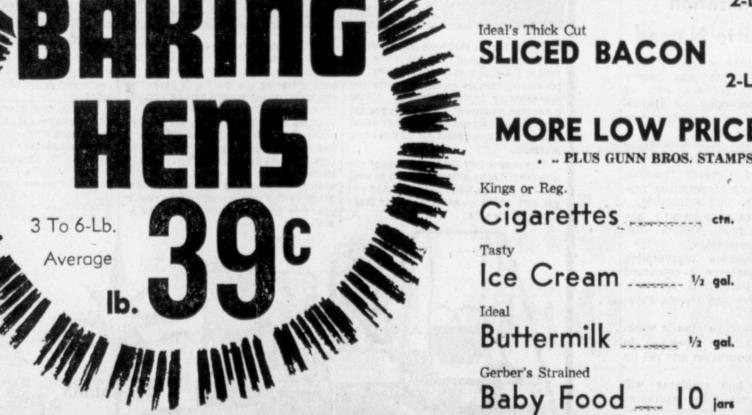

Patio Roast

490

49°

**SKINLESS FRANKS** 

Ideal's Thick Cut

SLICED BACON 2-Lb. Pkg.

FRESH SIDE PORK

Icelandie Lightly Breaded FISH STICKS

8-Oz. Pkg.

#### MORE LOW PRICES! . .. PLUS GUNN BROS. STAMPS

Ice Cream ...... 1/2 gal.

Buttermilk 42 gal.