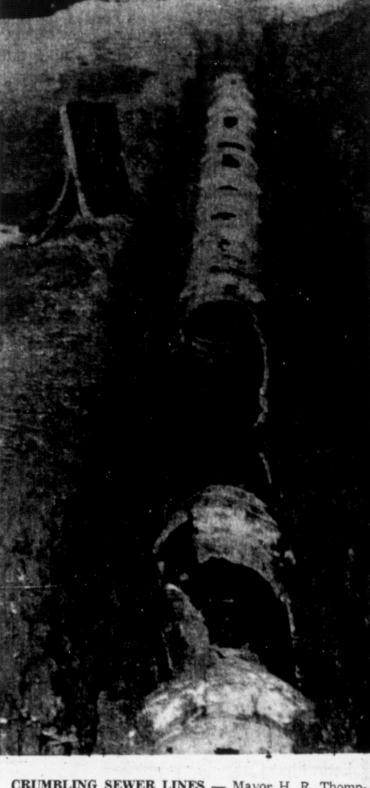

Kelley's 2 lb. box

With \$5.00 Purchase or More Exclusive

Of Cigarettes

Fresh

4 Lbs.

3 89c Cottage Cheese

Chuck Steak

CRUMBLING SEWER LINES - Mayor H. R. Thompson said today if voters approve next Tuesday's \$950,000 bond election, the city will be able to replace more than nine miles of crumbled sewer line like the one shown here. Money for the replacements in all sections of Pampa is included in the bond issue. The line in the photo, located in northeast Pampa, already has been repaired. The bond issue also calls for construction of a new sewage treatment plant to replace the present plant which officials say is no longer adequate for a city the size of Pampa.