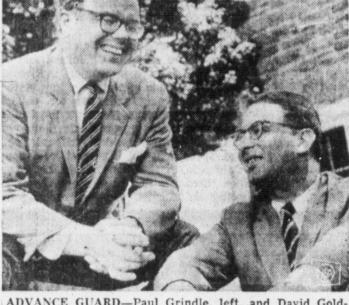

DAILY 8 A.M. to 10 P.M.

SUNDAY 8 A.M. to 10 P.M.

ADVANCE GUARD-Paul Grindle, left, and David Goldberg, former campaign directors for Henry Cabot Lodge in New Hampshire, have allied themselves with the campaign of Goy. William W. Scranton. The hustling Bostonians will make preparations for the Pennsylvania governor's last-

minute effort at the Republican convention in San Francisco. The earth is estimated to con-| Thomas Jefferson's portrait United States currency

U.S.D.A. Good Beef

STEAK

U.S.D.A. Good Beef

CHUCK ROAST