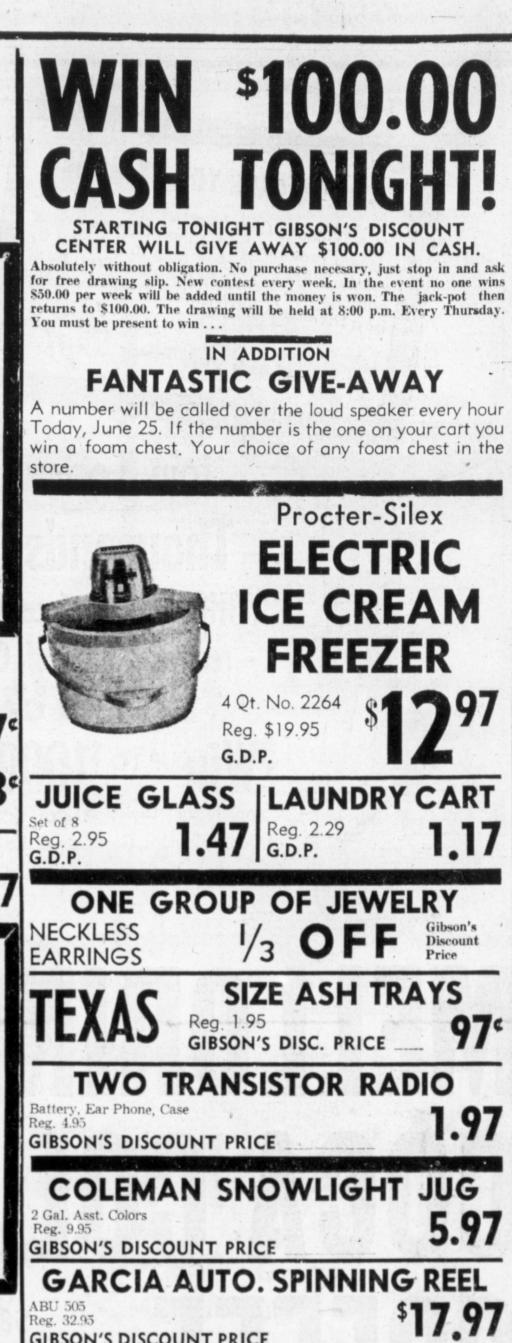

ommerce offices.

68 persons will win 50 stamps, 30 will win 100 stamps, and two will win 1,000 daily in our store. On July 11 one person will win 10,000 stamps! Pick up your tickets, no purchase required. Drawings will be held daily, and tickets posted within the store. You do not have to be at the drawings to win. Bring in your tickets and if you have a number which is identical to a number posted, you are a winner. Numbers will be posted for those winning 50, 100, 1,000, or 10,000 stamps. Ticket numbers will remain posted through July 18, on week after the conclusion of the Shower of Stamps. Personnel of Furr's and Frontier Stamps, and their immediate families are not eligible.