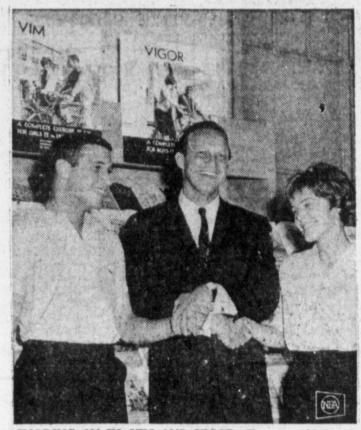

TOP O' TEXAS FAIR - Pampa Junior Chamber of Commerce will sponsor a five-day community fair to be held in Pampa July 22-26. Signing the contract with Suttons Imperial Shows is Eddie Polnac, center, Cyril J. Metzinger, left, representative of the California company, outlined fair plans to Polnac and Duggan Smith, right, Jaycee pre-

A United Press International 53 House Republicans declared armament measure. The Jaycees signed an agreement with Cyril J. Metzinger, in the venture will share the ment with Cyril J. Metzinger, in the venture will share the ment with Cyril J. Metzinger, in the venture will share the ment with Cyril J. Metzinger, in the venture will share the ment with Cyril J. Metzinger, in the venture will share the ment with Cyril J. Metzinger, in the venture will share the ment with Cyril J. Metzinger, in the venture will share the ment with Cyril J. Metzinger, in the venture will share the ment with Cyril J. Metzinger, in the venture will share the ment with Cyril J. Metzinger, in the venture will share the ment with Cyril J. Metzinger, in the venture will share the ment with Cyril J. Metzinger, in the venture will share the ment with Cyril J. Metzinger, in the venture will share the ment with Cyril J. Metzinger, in the venture will share the ment with Cyril J. Metzinger, in the venture will share the ment with Cyril J. Metzinger, in the venture will share the ment with Cyril J. Metzinger, in the venture will share the ment with Cyril J. Metzinger, in the venture will share the ment with Cyril J. Metzinger, in the venture will share the ment with Cyril J. Metzinger, in the venture will share the ment with Cyril J. Metzinger, which is a constant of the cyril ment with Cyril J. Metzinger, in the venture will share the representative of Suttons Imperprofits from the five-day event, on persons from the Top O' ly committed, pledged or curhim would help—not hurt—the ter Valerian Zorin, who earlier debate. representative of Suttons Imperial Shows of Garden Grove, Polnac said. Each civic club Texas area are expected to atwater show the Arizonan with a restriction of Suttons Imperin Would help and the Top of the Valerian Zorin, who earlier debate.