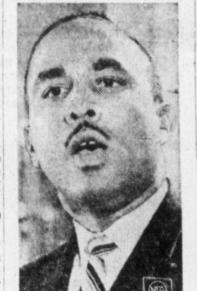

Missing your Pampa Daily News? Dial MO 4-2525 before 7 p.m. weekdays; 10 a.m. Sun-

PRESIDENTIAL CITATION — George Weems of Wheeler, right, was presented a certificate of appreciation from President Johnson Wednesday afternoon for his service as a member of the draft board serving Gray, Roberts, Wheeler and Donley Counties. DeLea Vicars, chairman of the board, representing the President at the request of Col. Morris S. Schwartz, State Selective Service director, presented the certificate in the local board office.