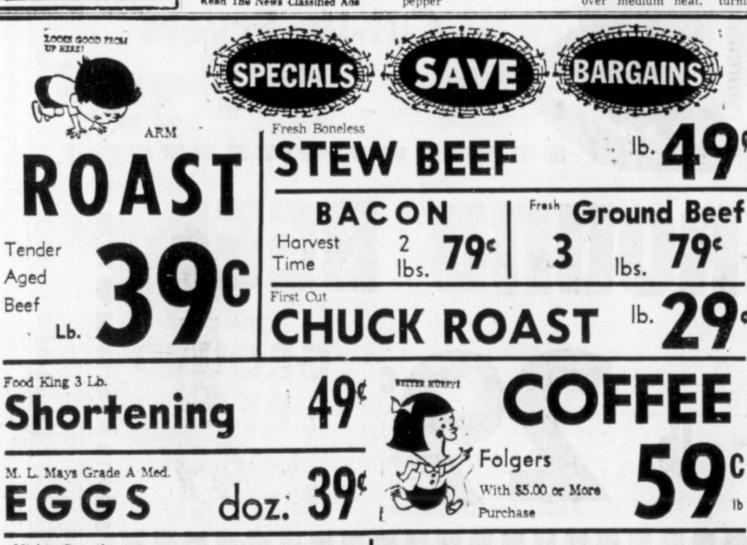

# I get the BEST MEAT for My Money at FURRS Because ...

· IT'S ALL PURCHASED IN A SPAN OF 200 MILES, RIGHT IN MY AREA

· SHIPPED THE SHORTEST DISTANCE & ARRIVES IN BEST OF CONDITION

. PROCESSED BY MY OWN NEIGHBOR, SO TO SPEAK

· AND CERTAINLY NO FOREIGN OR IMPORTED BEEF IS USED!

SIRLOIN STEAK

Farm Pac 1st Grade

FRYERS

BACON

.. lb. 49¢

U.S.D.A. INSPECTED FARM PAC BLUE RIBBON OR CHOICE

SHORT RIBS

HAMBURGER

RIB STEAK

16. 25¢ U.S.D.A. INSPECTED FARM PAC BLUE RIBBON OR CHOICE

While Supply Lasts

With Each \$5.00 Purchase

Your Choice

Autumn Harvest GLASSES

ea. only 9c