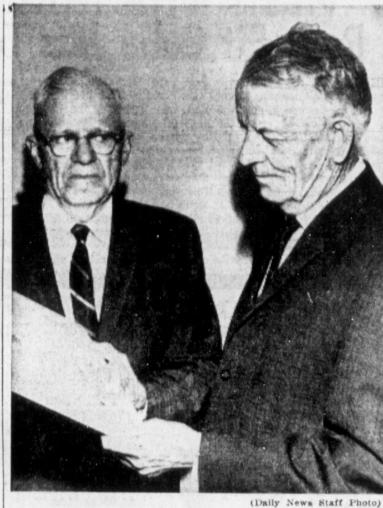

Missing your Pampa Daily News? Dial MO 4-2525 before 7 p.m. weekdays; 10 a.m. Sun-

PRESIDENTIAL CITATION — George Weems of Wheeler, right, was presented a certificate of appreciation from President Johnson Wednesday afternoon for his service as a member of the draft board serving Gray, Roberts, Wheeler and Donley Counties. DeLea Vicars, chairman of the board, representing the President at the request of Col. Morris S. Schwartz, State Selective Service director, presented the certificate in the local board office.