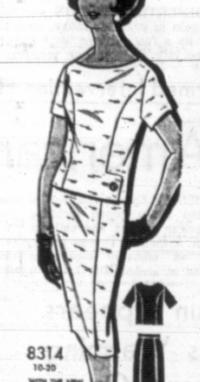

### PATT-O-RAMA Smart Two Piecer

As young and pretty as can be is this two-part dress that is an all-season favorite. Add an oversize button for accent on the top.

No. 8314 with Photo-Guide is in sizes 10, 12, 14, 16, 18, 20. Bust 31 to 40. Size 12, 32 bust, top 1% yards of 35-inch; skirt, 1% yards. To order send 50 cents in

coins for each pattern to: CREATIVE WOMAN Pampa Daily News Box 438, Midtown Station

New York 18, N.Y. Add 10 cents for 1st-class

Print name, address with zone, style number and size.

CLASSIFIED ADS **GET RESULTS** 