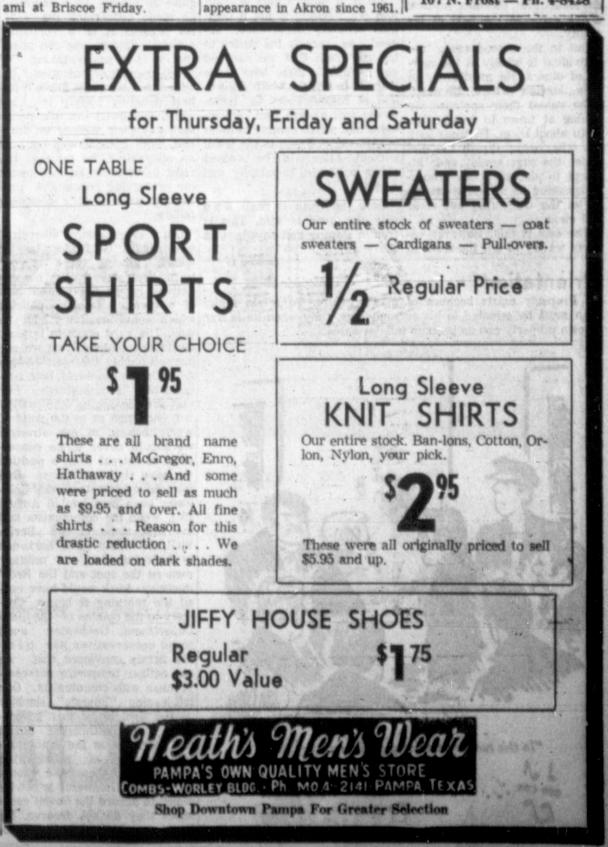

udgel and Judy Rowell. Judy continued shooting in the second Hi Ind. Game: Gladys Ellinghalf, but. Marvelous Mickie Fulks went into action for 46-32 margin after three quar-

cosy little cell, the Broncs ran

Mobeetie to death in the first

quarter as the Hayes twins,

Tommy and Ronnie, and Har-

vey Puryear led them to a 31-10

quarter edge. Briscoe was

never headed as they moved in-

Ronnie had 23 points and Tom-

my 15. Big Ray Corcoran again

had game scoring honors with

The Briscoe girls broke open

the game in the second half on

to 51-23 and 62-37 margins.

Mickey had 26 points and Diane 20, Mary Helen had 20 and Judy 19.

Mobeetie hosts Kelton in a district twin bill Friday night.

MARTIN TURNER INSURANCE

Fire, Auto, Comprehensive Liability and Bonds. 107 N. Frost - Ph. 4-8428





because of a leg injury.

IL Summer and PROF AL and All south

# The Pampa Daily News

THE PAMPA DAILY NEWS

WEDNESDAY, JANUARY 29, 1964

YEAB

### **A Watchful Newspaper**

### EVER STRIVING FOR THE TOP O' TEXAS TO BE AN EVEN BETTER PLACE TO LIVE

The Pampa News is dedicated to furnishing information to our readers so that they can better promote and preserve their own freedom and encourage others to see its blessing. Only when man is free to control himself and all he produces, can he develop to his utmost capabilities.

We believe that freedom is a gift from God and not a political grant from government. Freedom is neither license nor anarchy. It is control and sovereignty of oneself, no more, no less. It is thus consistent with the Human Relations Commandments, the Golden Rule and