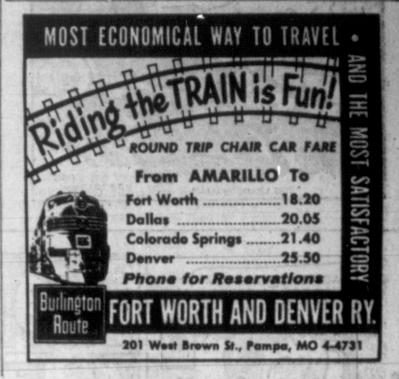

Hebert leading the as Ropes Roper completely way on fast breaks. Storrs' alldominated the backboards. The around play kept Palo Duro lanky center pulled down a tre- from falling farther behind than mendous 15 rebounds in the seven points and fouls started to first half as the Harvesters gar- catch up with the Harvesters. nered 26 while the Dons could The reserves came in and PD only get to nine balls off the put on the press. Hawley, who

AMARILLO - An old neme ond half however while the Dons line, and Terry Simpson hit a with two seconds to go and PD sis came back to haunt the grabbed 10, despite their two big men, 6-3 Henry Hawley and 6-2 Mike Echols fouling out, Echols in the elinching bucket with 2-28 in the third curveter and Haw.

THE PAMPA DAILY NEWS

WEDNESDAY, JANUARY 29, 1964







| <ul> <li>Topcoats</li> <li>Jackets</li> <li>Mall TYPES</li> <li>Shoes</li> <li>All Formal Wear</li> </ul> | NOW<br>All Shirts Must Go At<br>Similar Reductions<br>Your Good Credit                                                                  |
|-----------------------------------------------------------------------------------------------------------|-----------------------------------------------------------------------------------------------------------------------------------------|
| Topcoats Sweaters                                                                                         | NOW.                                                                                                                                    |
| OUTSTANDING REDUCTIONS ON