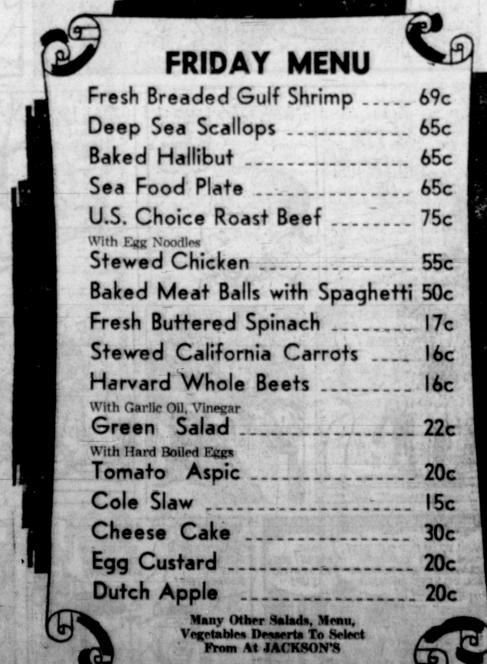

Morton's Chicken

Turkey or Beef

TUNA

Chunk

Light Meat

Shurfine

MILK

Shurfine

Tall Cans

Lamb is tender because comes from a young animal.

Chocolate syrup in an aerosol

berry sauce. Delicious? You bet up-ended, syrup can be squirted er with broiler-fryers, eggs, into liquid such as club soda, to canned pink and chum sal-Bright red accompaniment for make an ice cream soda, or mon, fish sticks, and fish porthe meat dish for dinner will milk to make shakes or malts. tions, are the best buys in procertainly do wonders for mo- The aerating action mixes the tein foods for the weekend. rale, too. Even though the cran-syrup with the liquids without berry sauce is used as the brais- stirring. Syrup also can be green and dry), potatoes, spin-