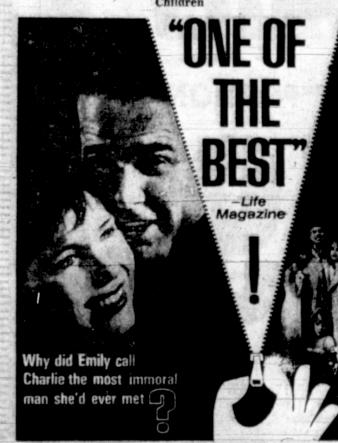

NOW THRU WEDNESDAY

ADULTS

"Americanization of Emily" Not Recommended For Children

METRO-GOLDWYN-MAYER presents

GARNER · ANDREWS · DOUGLAS

COBURN GRENFELL & WYNN

CONFESO - ESTEPHIE HILLER A FAMOR PICTURE ALSO COLOR CARTOON - NEWS