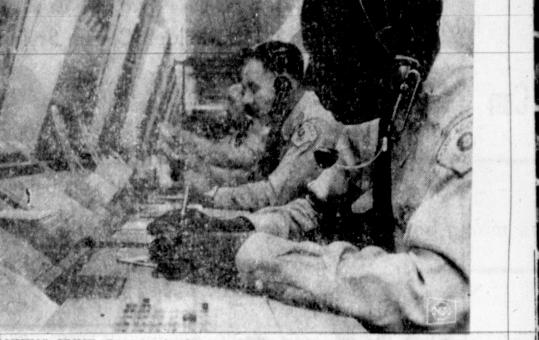

## U.S. Launches Two 'Astro-Robots' Successfully

**a. ALVIN B. WEBB Jr. care** KENNEDY (UPI) -A tempt to hurl two astronauts space. into orbit around April or May. About 20 minutes later, the decivery forces rushed to re- decivery fo project, already 11/2 years be- fiery liftoff at Cape Kennedy to Helicopters and recovery ships U.S. Gemini capsule carrying A powerful Titan-2 rocket capsule blazed back through trieve the space capsule. manned flight. the atmosphere and rode a gi- The apparently flawless The spectacular flight also hind schedule, faced the threat the capsule's safe landing in two "astro - robots" successful-blasted off at 8:08 a.m. CST the atmosphere and rode a gi-blasted off at 8:08 a.m. CST the atmosphere and rode a gi-blasted off at 8:08 a.m. CST the atmosphere and rode a gi-trushed to pluck it from the Atlantic Ocean today and sig. and hurled the bell-shaped pay- a landing in the Atlantic Ocean to long-delayed plans to launch at least, hopes that the \$1.3 bil- Today's flight, witnessed by miles from the aircraft carrier ocean and return it to Cape naled a go-ahead for an at- load more than 100 miles into about 2,150 miles east-southeast Astronauts Virgil I. (Gus) Gris- lion Gemini program will be Grissom and Young and 10 fel- USS Lake Champlain.