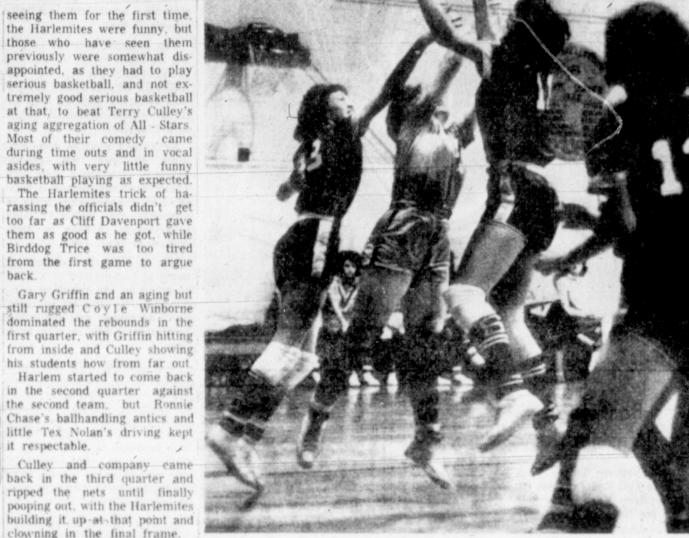

y 86 Eastern Ky. 84 Midwest

Butler 80 Bradley 74

Chase's ballhandling antics and little Tex Nolan's driving kept it respectable. Culley and company cameback in the third quarter and ripped the nets until finally pooping out, with the Harlemites building it up-at-that point and clowning in the final frame.

The first game was full of un-Northeast. 80 Worcsir Tech 56 intentional laughs as the two Stubnyl 90 St. Francis (Pa.) 78 newspaper teams put on a demonstration of how not to score. Without Ronnie Cooper. the

Appalachian 85 High Point 69 Misprints just didn't have it, chance to shoot the ball, which Western Md. 103 Bridgewater 88 none of them could do successfully

> of Long Larry Wingert on the boards was the difference as the

half and his 11 - point output Spearman, defending 1 -



(Photo by Bill Treloggen)

YCC Basketball

Wanda Johnson 31: Barbara Haines 14

Fight Results

erry Bradshaw 8: Pat Nolan

BOARD BATTLE - 6'2" Vicki Wilde of Spearman comes down with one hand on a rebound, but White Deer defensegal Colleen Crawford tries to take it away, with Barbara Wilde trying to cut Colleen off, while Phyllis Patterson watches.

while the overconfident News White Deer Does The tremendous improvement Sweep Spearman

Meanwhile Cindy Hubbard con-PARIS (UPI)-Luis Folledo, the standings in 18th. By ROGER SIMMONS Southern U. 93 Jackson St. 83 Newsboys got most of the shoot- News Sports Correspondent tinued hitting from all over 16112, Spain, outpointed Minde Miami (Fla.) and St. Bona- Curtis announced Saturday he place him at Amarillo high. ing chances, but fell flat on th