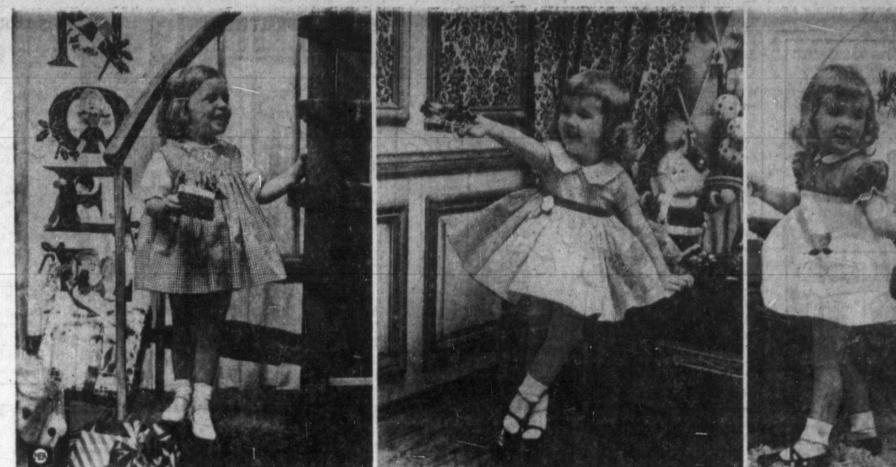

its by pap

ER'S

690

House

Circulation Certified by ABC Audit

GREETINGS FROM SANTA - Here's a picture old Santa Claus sent to The Pampa News from his toy shop at the North Pole. A note which came along with the picture said, "Be sure to tell all the boys and girls in the Cop O' Texas area to come see me Friday afternoon in downtown Pampa. My helpers and I will have some candy for them after the Santa Day Parade when we all gather on the Courthouse Lawn.'