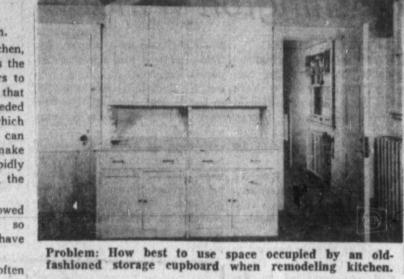

y handy to range, refrigerator or sink. Waste space abounds back of the doors and over the cupboards.

Knoble converted the area to a kitchen desk-planning center with abundant storage. Base and wall cabinets are metal finished in a beige impasto (thick pigment) textured permanent finish (exceptionally rugged).

A drawer unit and a stock cabinet are combined under one plastic laminate counter to make a desk scaled to the homemaker's height. On the birch-paneled wall in front of her is the tele-White glass-rings left on tops of phone and an intercom-radio sys-

mahogany table can be removed tem. by applying a thin coat of petro- Next to the desk is another base put not one but two rows of wallleum jelly to the stained wood. | cabinet where, among other items, hung cabinets above the desk.



Man

Soci

Card

Many

security

according

of the A

fice. Thi

who app

time em

days an

have a s

It will

person to

number,

credit for

work, E

the first

or two,

Te

Chann

5:30 Wh Wo

6:00 Co To T:00 To \$:00 Ca

toon 1:00 Sa 1:25 Ne 1:25 Ne 10:00 Th

Channe

1:00 Que 1:00 Que 1:00 An 1:00 An 1:00 Be 1:00 Ses 1:00 Ozs 1:00 Th

\$:00 Ea 10:30 Jac

11:30 Jan 11:30 You

Channe

\$:00 Th

4:00 Fr

\$114 Th

Stat

Price

Effec



Solution: Desk-planning-storage area takes place of an oldfashioned storage cupboard. Door and radiator were removed, right, to give space for refrigerator and ceiling cupboards.

are stored several portable elec- | The top row is, admittedly, hard to reach but it offers valuable tric appliances. storage for such once-a-year items Taking advantage of the h