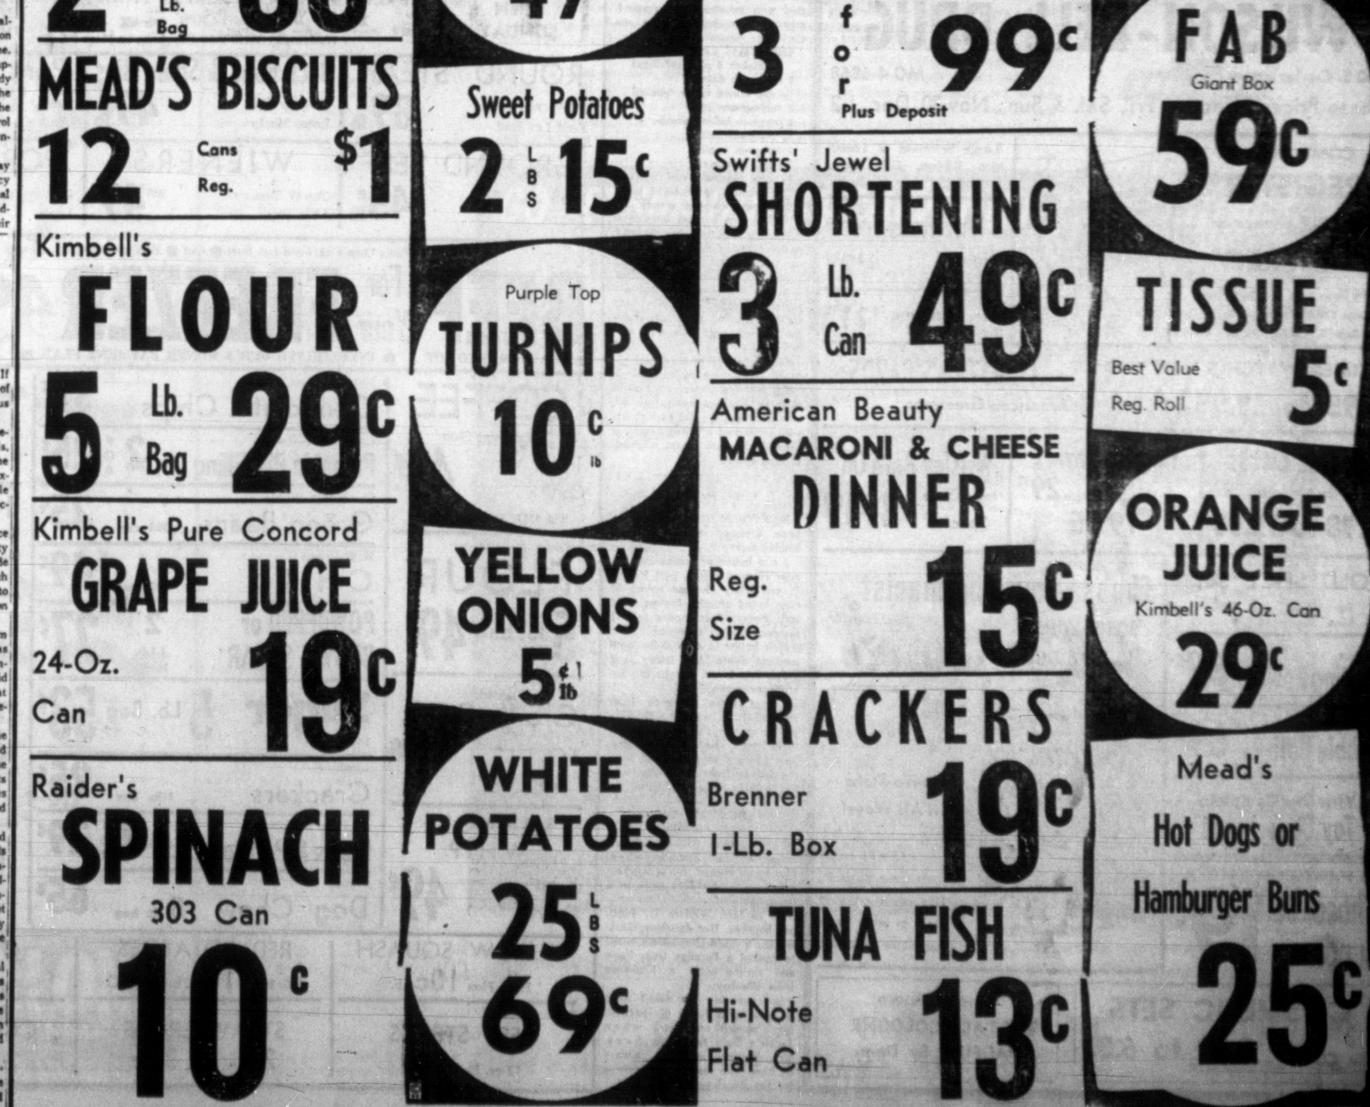

on Blatz, director of the Office of Radiation Control, said that watches examined by the Board of Health gave off 75 units of radiation a year, 150 times more than the amount considered permissible and sale.

Wrist watches are considered safe because the face and hands are smaller, and because the radium-treated surfaces are shielded from the body by the mechanism of the watch. The pocket watch, it was said, is usually worn near the waist, with the face turned inward.

No cases of actual physical damage to pocket watch wearers have been reported, but it was believed that constant exposure to a pocket watch with radium dials over a period of years could be deleterious.

Blatz said luminous dials contain a radioactive substance which emits alpha particles and highly penetrating gamma rays.





Popcorn Makes Gay Holiday Wreath

For a novel and gay Christmas decoration, make popcorn holly wreaths.

HOW TO POP CORN 1/4 cup corn oil

1/2 cup popcorn (unpopped) Heat oil in 4-quart kettle over medium heat about 3 minutes. Add popcorn. Cover, leaving small air space at edge of cover. Shake frequently until popping stops. (If using electric popper, follow manulacturer's directions.) Turn into large pan. Discard any unpopped grains. This makes 3 to 4 quarts.

HOLIDAY WREATH 1 2-3 cups light corn syrup 1 2-3 cups sugar

1 teaspoon salt

41/2 quarts popped corn 1 florist wreath base 14 to 16 inches in diameter

Gumdrops, candies, licerice for decorations

Mix syrup, sugar and salt in a heavy saucepan. Cook over medium heat, stirring constantly, until mixture comes to a full boil and su