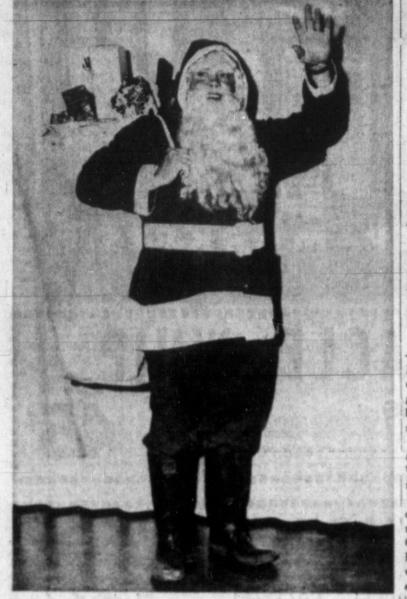

its by pap

ER'S

690

House

Circulation Certified by ABC Audit

GREETINGS FROM SANTA - Here's a picture old Santa Claus sent to The Pampa News from his toy shop at the North Pole. A note which came along with the picture said, "Be sure to tell all the boys and girls in the Cop O' Texas area to come see me Friday afternoon in downtown Pampa. My helpers and I will have some candy for them after the Santa Day Parade when we all gather on the Courthouse Lawn.'