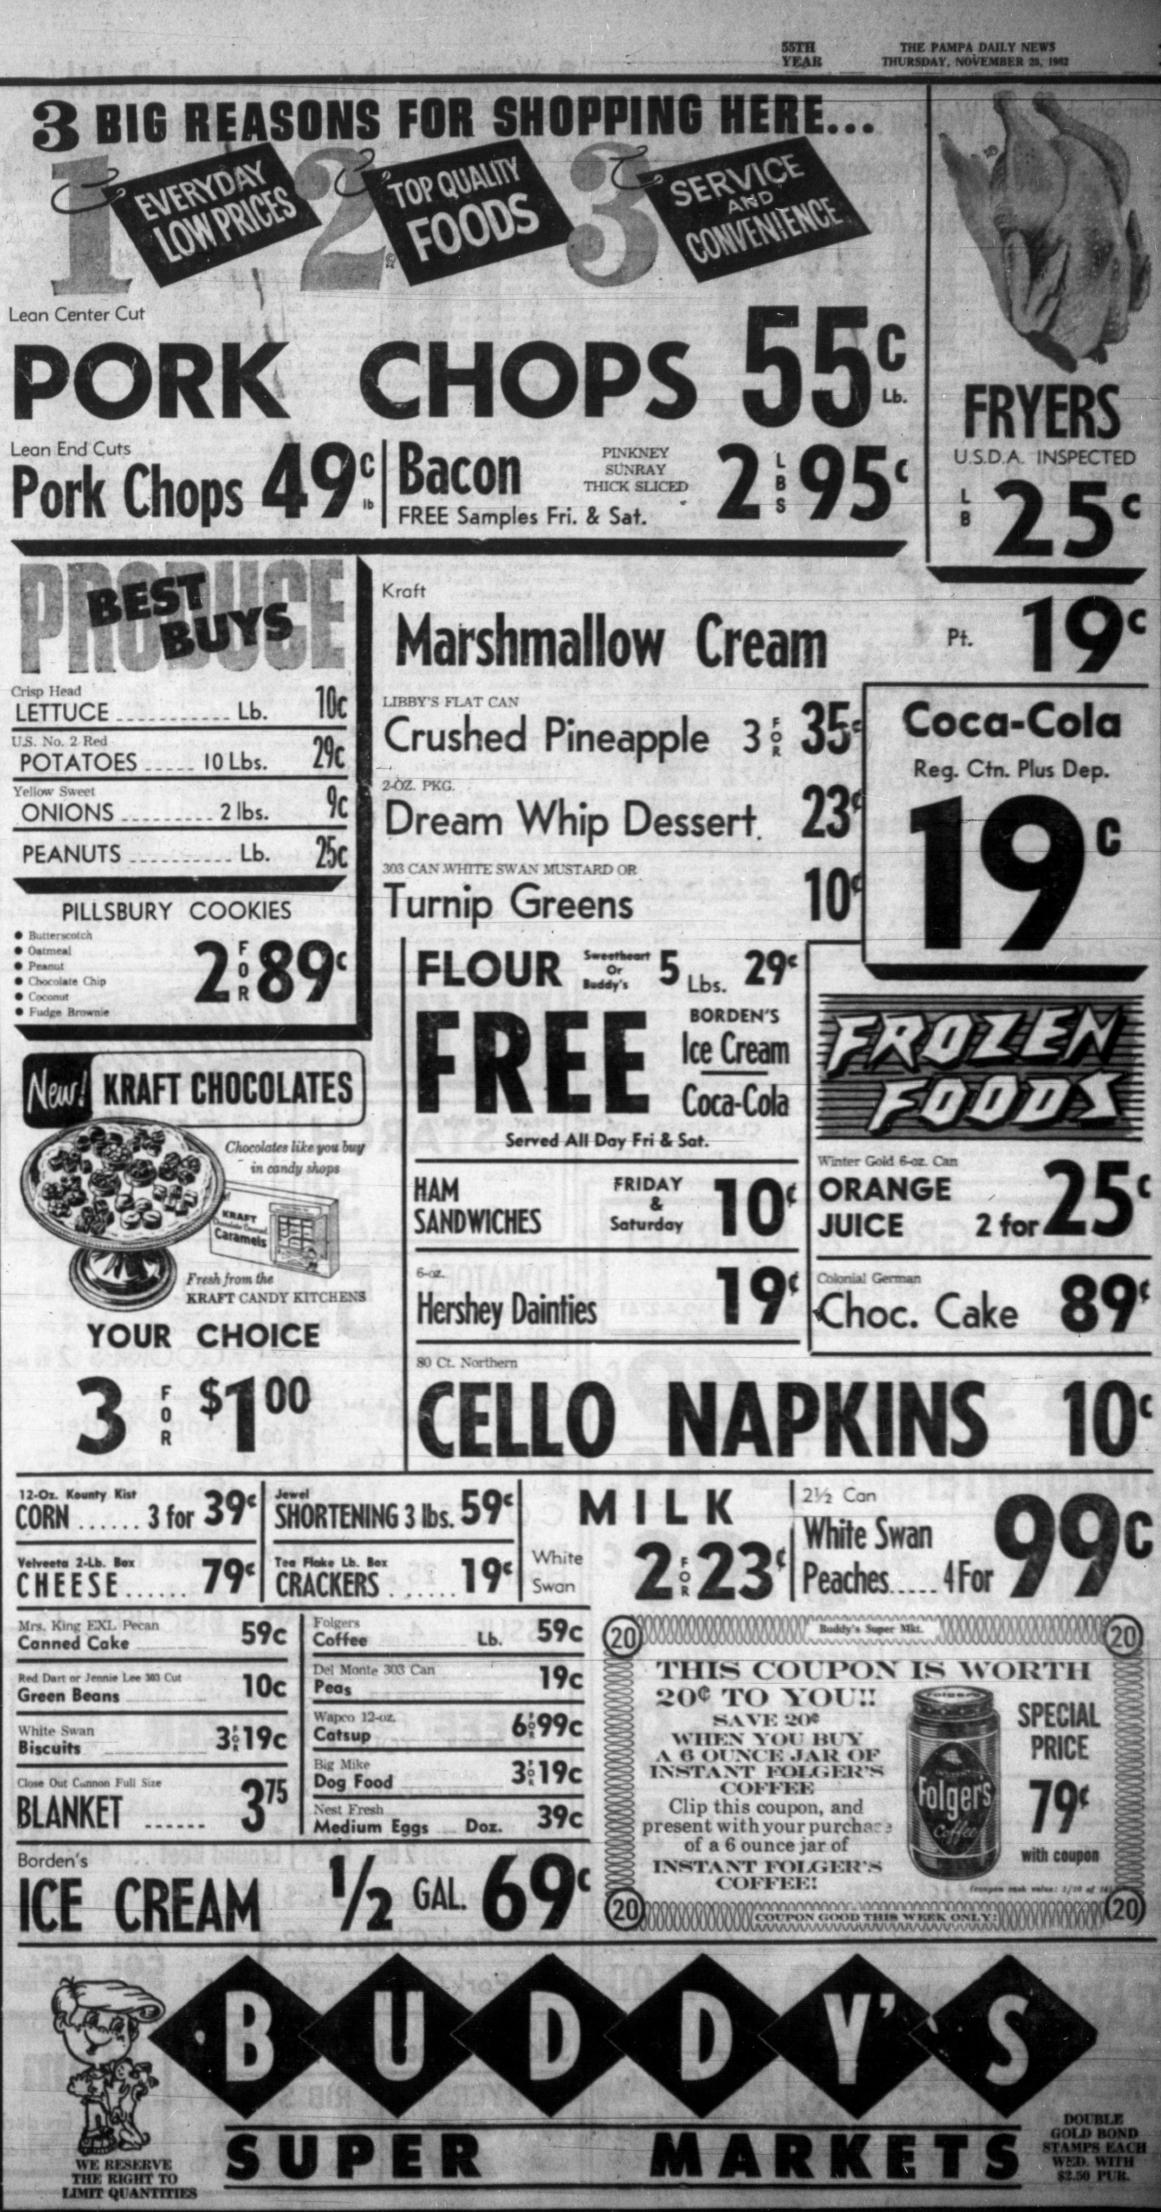

usband, Mr. and Mrs. Kenneth Roberts visited with them Saturday and Sunday from

and Andy. Mr. and Mrs. Doyle Harris visited in Perryton over the recent holiday with his sister and family, Mrs. Lillian Parks. Mr. and Mrs. Homer S eawright's daughter and husband, Mr. and Mrs. Rick Procter from Amarillo, Becky and Jessica visited with them recently.

Mr. and Mrs. Norman Flaherty, Mike and Molly of Pampa; Mr. and Mrs. D. M. Jones, Mrs. Jackie Lynam and children, Mrs. Mary Mr. and Mrs. Guy Hedrick spent

Johnston, and Mrs. Mildred Kimsey spent Thanksgiving Day with Mr. and Mrs. R. J. Bright. Mr. and Mrs. Durwood Burress Mr. and Mrs. James Gatlin and

and twins left last week for the valley of Texas to visit his mother, Mrs. Ura Burress. Mr. and Mrs. Jimmy Pennington, Renae and Steve, went to





## SKELLYTOWN PERSONALS by MRS. CLIFFORD COLEMAN

#### Daily News Correspondent

Tommy McGee, who is attend- Mrs. Lewis Shumate on South ing Texas A&M at Dallas, spent Main St.

the week end with his parents, Mr. and Mrs. B. H. McGee and sons. Mr. and Mrs. Bill Wilkerson and Mr. and Mrs. Ike Denton at Wag-

son, Mitch, of Odessa, Tex., spent the week end here with his par-Mr. and Mrs. Ike Denton at Wagoner, Okla. Mr. and Mrs. J. D. Herd and

ents, Mr. and Mrs. Bryan Wilkerson, and also her mother, Mrs. Florette Burns at White Deer. White George, at Shamrock, Tex.

Florette Burns at White Deer. Mr. and Mrs. Rufus Meadows and family had as Thanksgiving dinner guests, his parents, Mr. and Mrs. E. W. Meadows, a brother, Charles Meadows, and h is family of Amarillo, a sister, and her family