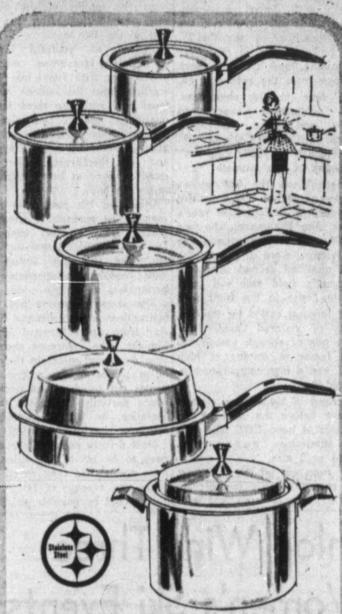

Similar to Above Illustration

DESIGNED BY RAYMOND LOEW

A famous designer's concept of beauty and "cookability"-yours today at an exceptionally low price! Prepare foods the waterless way-with the tiniest amount of water; save on fuel, food bills. Set has 1-, 2- and 3-qt. sauce pans, 4-qt. dutch oven, 10" tri-ply skillet. Bakelite handles, knobs.