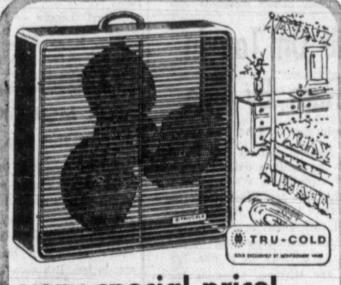

very special price! TRU-COLD 20-INCH PORTABLE FAN

Get ready now for that hot, summer weather with Wards 2-speed, budget-priced fan! It's completely portable—use it on floor or table, in window.

jetspun seat covers LOOK, FEEL LIKE FINE UPHOLSTERY