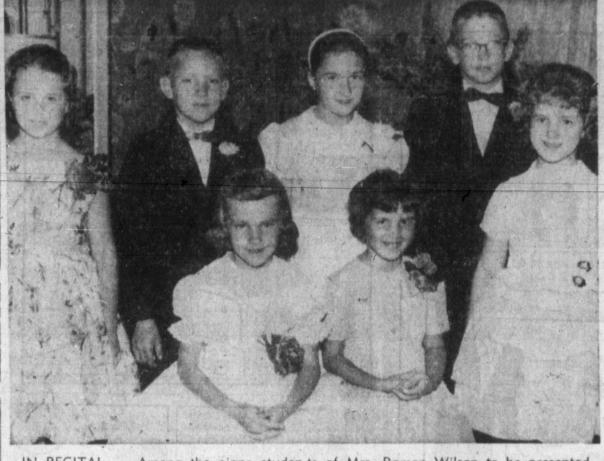

IN RECITAL - Among the piano studen ts of Mrs. Ramon Wilson to be presented in recital on Friday evening in the Fellowship Hall of the First Baptist Church are seated, left to right, Mary Ruth Pruitt, and Donna Fife; standing, left to right, Kathy Taylor, David Earl Pruitt, Debra Walsh, Steve Summers and Jan Pletcher (Photo, Call's Studio)