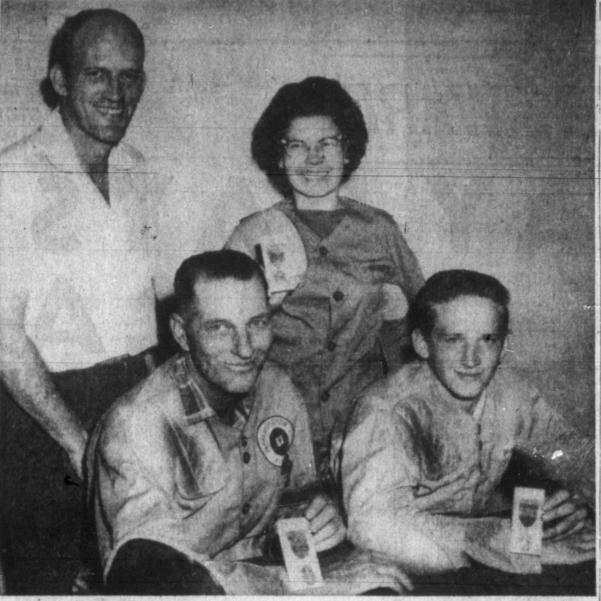

MEDAL WINNERS - Pictured above are marksmanship medal winners with their medals presented at the annual awards banquet of the High Plains Small Bore Rifle league in Borger recently. Front row, left to right seated are Paul Edwards and Keith McCann. Standing are Bob McCann and team captain Julia Reeves.

#### Women's slalom - Fnloe, first; Women's slalom - En'oe, first; Three Pampa Men's slalom - Roy Pool, first; Marksmen David Enloe second and Dale Boys tricks - Lewis Meers, Win Medals

first; Coswell, second and Hut- The High Plains Small Bor Rifle League, which consists of Senior men's tricks - Roy Dun- teams from Canadian, Perryton, West Texas State College, Amarillo Air Force Base, Borger Blue, Borger Gold, and Pampa, held its annual awards banquet at Borger last week.

Three members of the Pampa team received awards, Paul Edwards received a silver medal for Bill Hartack, who rode Decided- the Marksman classification; high average with iron sights in ly to victory in the Kentucky Keith McCann received a silver Derby, booted home four winners medal for high average with iron at Washington Park Tuesday to sights in the Marksman classificentinue his bid for a fifth na- cation; and Julia Reeves received a bronze medal for second place Hartack scored on Roman Rage in improvement.

(\$8.60) in the fourth, Finklehoffe The firing members of the Pam-(85.60) in the fifth, Show Tune pa team were Johnnie Reeves, (\$7.60) in the eighth and Greek Julia Reeves. Paul Edwards. Lloyd Dugan, Tony Welker, Larry Misty Day (\$14.40) won the Bush, JoAnn Bush, Don Carter, Aqueduct feature, romping home p. I. Crum, Keith McCann and five lengths in front of up score Bob McCann, who was team capin the six furlong evening. Bill Bo- tain. land rode the 4-year-old son of