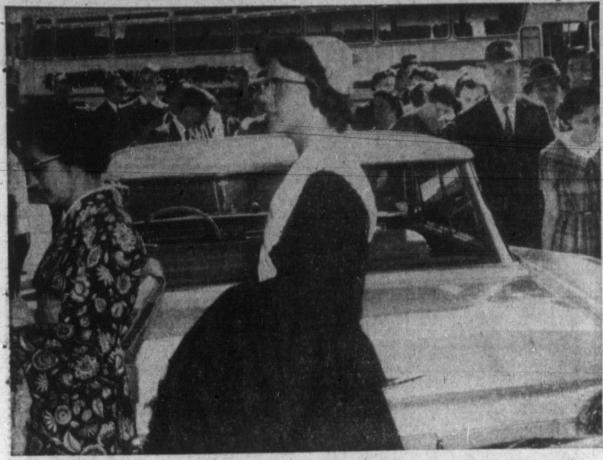

RICHARD DRUG "Jee Teeley, Pampa's Synonym for Drugs"

FURR'S SUPER MARKETS

MO 4-\$161

GARDEN LANES Bowling Is Fun For The Family - Try It

fans

ARRIVE IN PAMPA - A portion of the 130 member cast of "The Dragon," shown here on arrival in Pampa yesterday afternoon. The Moral ReArmament drama, depicting the fall of mainland China to Communists, will open a two-night performance at 8 p.m. today in the Pampa Junior High Auditorium. The cast was met at the Coronado Inn by their Pampa hosts. Tickets for the performances tonight and tomorrow are \$1 for balcony and \$1.50 for first floor. Tickets can be purchased from several downtown business establishments, at the Chamber of Commerce office, City Hall, or at the door, prior to (Daily News Photo)