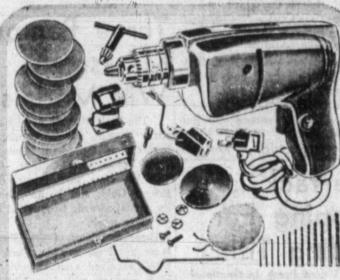

INSTALLATION SAVE \$40 NOW

If you're considering "overhauling"

With old engine in trade

Powr-Kraft special! COMPLETE 38-PIECE DRILL OUTFIT

Includes: 1/4", 2-amp. drill; 12 sanding sheets; 13 drill bits; polishing pad; backing pad; drill stand; grinding wheel; paint mixer; adapter set; metal case.