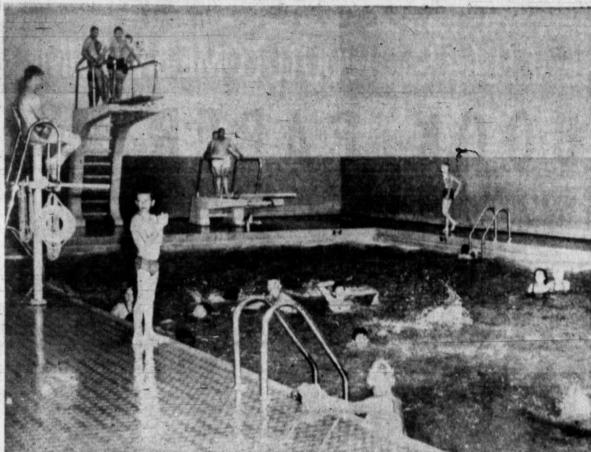

Dallas Set U.S. Soldiers Hurl Tear Gas Bombs At Red Border Guards

SWIMMING YEAR AROUND-Pictured here are a group of Pampa youngsters. enjoying the Pampa Youth and Community Center swimming pool. For the first time in Pampa's history, youngsters and adults will be able to enjoy swimming this winter and the year around. A complete schedule of the youth center activ-