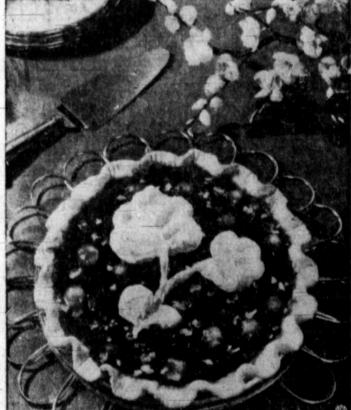

To keep your air conditioner working at maximum.efficiency. wash the filters with soap or detergent suds. Clean filters add to the performance of the unit.

Cherry Blossom Time

Cherry blossom time is any time . . . when you serve this mouth-watering Cherry Walnut Pie. It's as delicious as it looks here, and there's hardly any work involved. Sour red cherries and chopped walnuts are combined in black cherry-flavored gelatin flavored with a speck of cinnamon. An added garnish of sweetened whipped cream suggests cherry blossoms, to complete a timely dessert with real Spring time appeal.

Cherry Walnut Pie 1 package (3 ounces) black cherry-flavored gelatin 1/8 teaspoon cinnam

Cherry juice and water to make 3/4 cup 1 can (20 ounces) sour red pie cherries, drained

Mix gelatin and cinnamon. Add sugar and dissolve in hot water. Add cherry juice and water. Chill until slightly thickened. Fold in cherries and nuts. Pour into baked pie shell. Chill until firm. Garaish with sweetened whipped cream, if desired.