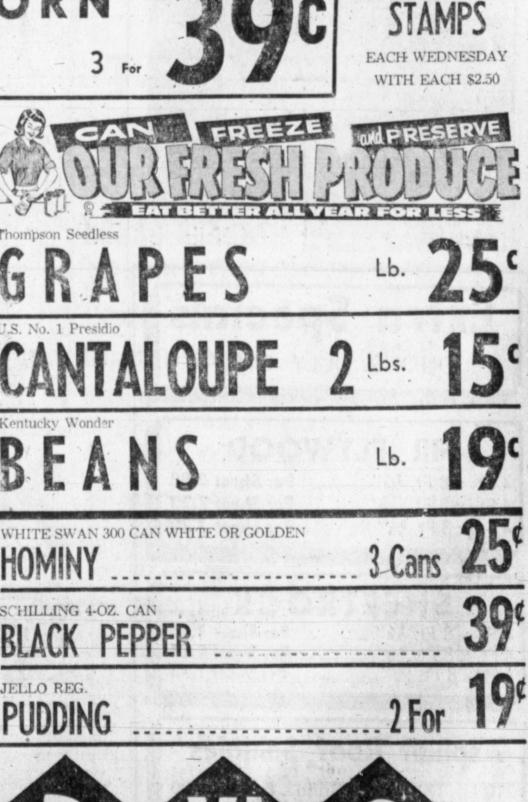

him at

plays of

(Com Havana chuted.

Hren.

| Green Beans Food Club Cut<br>Mellorine Durmouth Assorted Flovors<br>Baby Food Gerber's Strained<br>Asparagus Food Club cut all green<br>Asparagus Food Club cut all green<br>No. 2 (2 gol. 49C.<br>Peaches Food Club<br>No. 2 (2 gol. 49C.<br>CRI<br>Maryland Club<br>Coffee<br>SHORTENING Ene<br>SHORTENING Ene<br>Asparagus Pood Club<br>Furr's Guaranteed Meats<br>Asparagus Pood Club<br>Furr's Guaranteed Meats<br>Asparagus Pood Club<br>SHORTENING Ene<br>Asparagus Pood Club<br>Furr's Guaranteed Meats<br>Asparagus Pood Club<br>Furr's Guaranteed Meats<br>Asparagus Pood Club<br>Shortening<br>Beef Patties<br>Stevening<br>Baccon<br>Beef Patties<br>Stevening<br>Cheese Slices Furrs<br>Asparagus Chuck Roast<br>No 98C<br>Baking Pan With Floutic Top, Reg. 1.19<br>Pood Club Chu<br>Sub Picket Pattie With Headle<br>Asparagus Pood Club<br>Cutility Pail 12-gt. Pleatic With Headle<br>Asparagus Pood Club<br>Cutility Pail 12-gt. Pleatic With Headle<br>Asparagus Pood Club<br>Asparagus Pood Club<br>Asparagus Pood Club<br>No. 2 (2 gol. 49C.<br>CRI<br>WITH TH<br>De Too<br>Charcoal<br>Squirrel 10-lb. bag<br>Spor<br>Cutility Pail 12-gt. Pleatic With Headle<br>Asparagus Pood Club<br>Asparagus Pood Club                                                                                                                                                                                                                            | Vienna Sausage Armour's 2 cans for 45c                                                         | Liptons 1½-oz.  |
|-----------------------------------------------------------------------------------------------------------------------------------------------------------------------------------------------------------------------------------------------------------------------------------------------------------------------------------------------------------------------------------------------------------------------------------------------------------------------------------------------------------------------------------------------------------------------------------------------------------------------------------------------------------------------------------------------------------------------------------------------------------------------------------------------------------------------------------------------------------------------------------------------------------------------------------------------------------------------------------------------------------------------------------------------------------------------------------------------------------------------------------------------------------------------------------------------------------------------------------------------------------------------------------------------------------------------------------------------------------------------------------------------------------------------------------------------------------------------------------------------------------------------------------------------------------------------------------------------------------------------------------------------------------------------------------------------------------------------------------------------------------------------------------------------------------------------------------------------------------------------------------------------------------------------------------------------------------------------------------------------------------------------------------------------------------------------------------------------------------------------------------------------------------------------------------------------------------------------------------------------------------------------------------------------------------------------------------------------------------------------------------------------------------------------------------------------------------------------------------------------------------------------------------------------------------------------------------------------------------------------------------------------------------------------|------------------------------------------------------------------------------------------------|-----------------|
| Mellorine bartmouth Assorted Flavors<br>Baby Food Gerber's Strained<br>Asparagus Food Club cut all green<br>Asparagus Food Club cut all green<br>No. 1 can 19c<br>No. 21/2 can 29c<br>OLEO Ena in Quarters<br>SHORTENING Ena<br>Asparagus Pood Club Cut all green<br>No. 21/2 can 29c<br>SHORTENING Ena<br>Asparagus Pood Club Cut all green<br>No. 21/2 can 29c<br>SHORTENING Ena<br>Asparagus Pood Club Cut all green<br>No. 21/2 can 29c<br>SHORTENING Ena<br>Asparagus Pood Club Cut all green<br>Furr's Guaranteed Meats<br>Asparagus Pood Club Cut all green<br>Asparagus Pood Club Cut all green<br>No. 21/2 can 29c<br>SHORTENING Ena<br>Asparagus Pood Club Cut all green<br>Asparagus Pood Club Cut all green<br>SHORTENING Ena<br>Asparagus Pood Club Cut all green<br>Asparagus Pood Club Cut all green<br>SHORTENING Ena<br>Asparagus Pood Club Cut all green<br>Asparagus Pood Cut all green<br>Asparagus                                                                                                                                                                                                                                                                                                                                                                                                   | Green Beans Food Club Cut 303 con 19c                                                          | Food Club, Qt.  |
| Daby       FOOD Gerber's Strained       3 jers 29C         Asparagus Food Club cut all green       no. 1 con 19C         Ice       Cream Family Foc       1/2 gol. 49C         Peaches Food Club       No. 21/2 con 29C         OLEO       Ene       3 Lb. 29C         SHORTENING       Ene       3 Lb. con 59C         Furr's Guaranteed Meats       Saver       FU         Peaches Food Club       209°       Saver       FU         SHORTENING       Ene       3 Lb. con 59C       FU         Furr's Guaranteed Meats       Saver       FU       COR         Peaches Food Club       299°       Saver       FU         WILL, H.       299°       Saver       FU         QUALITY Two Lb. Pkg.       298°       Saver       Gare         Bacef       Patties       Saver       49°         Cheese       Slices Furr's       6-92. pkg. 29C       C         Rib       Steak usba Good       Thick or Thin Curs       6. 69C       C         USD.A. Good Beef       USD.A. Good       US.D.A. Good       US.D.A. Good       Idaho'         T-BONES       Chuck Roast       Round Steak       79C       C         Baking       Pan With Plastic Top,                                                                                                                                                                                                                                                                                                                                                                                                                                                                                                                                                                                                                                                                                                                                                                                                                                                                                                                                                                                                                                                                                                                                                                                                                                                                                                                                                                                                                                                                                                                    | Mellorine Dartmouth Assorted Flavors 1/2 gal. 39c                                              | Food Club Chu   |
| Aspar a gus Food Club cut all green       10. 1 con 17C         Ice Cream Fomily Poc       1/2 gol. 49c.         Peaches Food Club       No. 21/2 con 29c         O LEO       Eine in Querters         SHORTENING       Eine         Furr's Guaranteed Meats       3 Lb. con 59c         Furr's Guaranteed Meats       FU         RRYERS       29°         WHOLE, LB.       29°         QUALITY Two Lb. Pkg.       29°         Baccon       98°         Beef Patties       5 Bun Size Servings         Sho Steak usba Good       Thick or Thin Curs         USD.A. Good Beef       USD.A. Good         WSD.A. Good Beef       Sequirrel 10-lb. bag       59°         Baking Pan With Plastic Top, Reg. 1.19       99°c                                                                                                                                                                                                                                                                                                                                                                                                                                                                                                                                                                                                                                                                                                                                                                                                                                                                                                                                                                                                                                                                                                                                                                                                                                                                                                                                                                                                                                                                                                                                                                                                                                   | Baby Food Gerber's Strained 3 jars 29c                                                         |                 |
| Peaches Food Club       No. 21/3 con 29c         O LEO Eine in Quarters       2 Lbs. 29c         SHORTENING Eine       3 Lb. con 59c         Furr's Guaranteed Meats       Juit con 59c         Shon Ly,       299c         Whole, LB.       299c         QUALITY Two Lb. Pkg.       98c         BACON       98c         Bacef Patties       S Bun<br>Size         Shon Size       49c         Cheese Slices Furr's       6-oz. pkg. 29c         Rib Steak uspa Good       Thick or Thin Curs       B. 69c         US.D.A. Good Beer       U.S.D.A. Good       U.S.D.A. Good         US.D.A. Good Beer       U.S.D.A. Good       U.S.D.A. Good         W.S.D.A. Good Beer       U.S.D.A. Good       Idaho'         B. 98c       B. 45c       To         Baking Pan With Plastic Top, Reg. 1.19       99c                                                                                                                                                                                                                                                                                                                                                                                                                                                                                                                                                                                                                                                                                                                                                                                                                                                                                                                                                                                                                                                                                                                                                                                                                                                                                                                                                                                                                                                                                         | Asparagus Food Club cut all green no. 1 can 19c                                                | Coffee          |
| Peaches Food Club       No. 21/3 con 29c         O LEO Eine in Quarters       2 Lbs. 29c         SHORTENING Eine       3 Lb. con 59c         Furr's Guaranteed Meats       Juit con 59c         Shon Ly,       299c         Whole, LB.       299c         QUALITY Two Lb. Pkg.       98c         BACON       98c         Bacef Patties       S Bun<br>Size         Shon Size       49c         Cheese Slices Furr's       6-oz. pkg. 29c         Rib Steak uspa Good       Thick or Thin Curs       B. 69c         US.D.A. Good Beer       U.S.D.A. Good       U.S.D.A. Good         US.D.A. Good Beer       U.S.D.A. Good       U.S.D.A. Good         W.S.D.A. Good Beer       U.S.D.A. Good       Idaho'         B. 98c       B. 45c       To         Baking Pan With Plastic Top, Reg. 1.19       99c                                                                                                                                                                                                                                                                                                                                                                                                                                                                                                                                                                                                                                                                                                                                                                                                                                                                                                                                                                                                                                                                                                                                                                                                                                                                                                                                                                                                                                                                                         | Ice Cream Family Poc 1/2 gal. 49c.                                                             | CRI             |
| SHORTENING       Eine       3 Lb. Con 59C         Furr's Guaranteed Meats       SAVEN       COR         Shon Ly,       29°       SAVEN       COR         QUALITY Two Lb. Pkg.       29°       Seven       Seven         Bacon       98°       Stee       49°         Cheese Slices Furr's       6-oz. pkg. 29°C       C         Rib Steak usba Good       U.S.D.A. Good       U.S.D.A. Good       C         US.D.A. Good Beet       U.S.D.A. Good       U.S.D.A. Good       Idaho'         W. 98C       Ib. 45C       Ib. 79°C       Idaho'         CharCoal       Squirrel 10-lb. bag       59°C       Idaho'         Baking Pan with Plestic Top, Reg. 1.19       99°C       99°C       Idaho'                                                                                                                                                                                                                                                                                                                                                                                                                                                                                                                                                                                                                                                                                                                                                                                                                                                                                                                                                                                                                                                                                                                                                                                                                                                                                                                                                                                                                                                                                                                                                                                                                                                                                        | Peaches Food Club No. 21/2 can 29c                                                             |                 |
| Furr's Guaranteed Meats<br>Furr's Guaranteed Meats<br>FRYERS<br>USD.A. GRADE A<br>ONLY,<br>WHOLE, LB.<br>QUALITY TWO Lb. Pkg.<br>BACON<br>Beef Patties<br>S Bun<br>Stee<br>98°<br>S Bun<br>Stee<br>Servings<br>Lb.<br>Cheese Slices Furrs<br>6-02. pkg. 29°C<br>Rib Steak usda Good<br>T-BONES<br>Chuck Roast<br>B. 45°C<br>LS.D.A. Good<br>T-BONES<br>Chuck Roast<br>B. 45°C<br>Chuck Roast<br>Round Steak<br>B. 98°C<br>B. 45°C<br>Chuck Roast<br>Round Steak<br>B. 79°C<br>Charcoal<br>Squirrel 10-lb. bag<br>59°C<br>Baking Pan With Plestic Top, Reg. 1.19<br>S Lb. Con 59°C<br>COR<br>SQUI<br>SAVET<br>SAVET<br>SAVET<br>SAVET<br>SAVET<br>SAVET<br>SAVET<br>SAVET<br>SAVET<br>SAVET<br>SAVET<br>SAVET<br>SAVET<br>SAVET<br>SAVET<br>SAVET<br>SAVET<br>SAVET<br>SAVET<br>SAVET<br>SAVET<br>SAVET<br>SAVET<br>SAVET<br>SAVET<br>SAVET<br>SAVET<br>SAVET<br>SAVET<br>SAVET<br>SAVET<br>SAVET<br>SAVET<br>SAVET<br>SAVET<br>SAVET<br>SAVET<br>SAVET<br>SAVET<br>SAVET<br>SAVET<br>SAVET<br>SAVET<br>SAVET<br>SAVET<br>SAVET<br>SAVET<br>SAVET<br>SAVET<br>SAVET<br>SAVET<br>SAVET<br>SAVET<br>SAVET<br>SAVET<br>SAVET<br>SAVET<br>SAVET<br>SAVET<br>SAVET<br>SAVET<br>SAVET<br>SAVET<br>SAVET<br>SAVET<br>SAVET<br>SAVET<br>SAVET<br>SAVET<br>SAVET<br>SAVET<br>SAVET<br>SAVET<br>SAVET<br>SAVET<br>SAVET<br>SAVET<br>SAVET<br>SAVET<br>SAVET<br>SAVET<br>SAVET<br>SAVET<br>SAVET<br>SAVET<br>SAVET<br>SAVET<br>SAVET<br>SAVET<br>SAVET<br>SAVET<br>SAVET<br>SAVET<br>SAVET<br>SAVET<br>SAVET<br>SAVET<br>SAVET<br>SAVET<br>SAVET<br>SAVET<br>SAVET<br>SAVET<br>SAVET<br>SAVET<br>SAVET<br>SAVET<br>SAVET<br>SAVET<br>SAVET<br>SAVET<br>SAVET<br>SAVET<br>SAVET<br>SAVET<br>SAVET<br>SAVET<br>SAVET<br>SAVET<br>SAVET<br>SAVET<br>SAVET<br>SAVET<br>SAVET<br>SAVET<br>SAVET<br>SAVET<br>SAVET<br>SAVET<br>SAVET<br>SAVET<br>SAVET<br>SAVET<br>SAVET<br>SAVET<br>SAVET<br>SAVET<br>SAVET<br>SAVET<br>SAVET<br>SAVET<br>SAVET<br>SAVET<br>SAVET<br>SAVET<br>SAVET<br>SAVET<br>SAVET<br>SAVET<br>SAVET<br>SAVET<br>SAVET<br>SAVET<br>SAVET<br>SAVET<br>SAVET<br>SAVET<br>SAVET<br>SAVET<br>SAVET<br>SAVET<br>SAVET<br>SAVET<br>SAVET<br>SAVET<br>SAVET<br>SAVET<br>SAVET<br>SAVET<br>SAVET<br>SAVET<br>SAVET<br>SAVET<br>SAVET<br>SAVET<br>SAVET<br>SAVET<br>SAVET<br>SAVET<br>SAVET<br>SAVET<br>SAVET<br>SAVET<br>SAVET<br>SAVET<br>SAVET<br>SAVET<br>SAVET<br>SAVET<br>SAVET<br>SAVET<br>SAVET<br>SAVET<br>SAVET<br>SAVET<br>SAVET<br>SAVET<br>SAVET<br>SAVET<br>SAVET<br>SAVET<br>SAVET<br>SAVET<br>SAVET<br>SAVET<br>SAVET<br>SAVET<br>SAVET<br>SAVET<br>SAVET<br>SAVET<br>SAVET<br>SAVET<br>SAVET<br>SAVET<br>SAVET<br>SAVET<br>SAVET<br>SAVET<br>SAVET<br>SAVET | OLEO Eina in Quarters 2 Lbs. 29c                                                               | OF 10.00        |
| FRYERS<br>USD.A. GRADE A<br>ONLY,<br>WHOLE, LB.       29°<br>29°<br>29°       PEA<br>FURES<br>DEVELOP<br>DEVELOP<br>DEVELOP<br>DEVELOP       PEA<br>Top Fröst Chop<br>SPID         QUALITY TWO Lb. Pkg.<br>BACON       29°<br>29°<br>98°       PEA<br>DEVELOP<br>DEVELOP<br>DEVELOP<br>DEVELOP<br>DEVELOP       PEA<br>Top Fröst Chop<br>SPID         Beef Patties       5 Bun<br>Size<br>Servings       49°<br>Lb.       Gard         Beef Patties       5 Bun<br>Size<br>Servings       49°<br>Lb.       Top Fröst Chop<br>Servings         Cheese       Slices Furr's<br>USD.A. Good       6-oz. pkg. 29°c       C         Rib Steak usba Good       Thick or Thin Curs<br>USD.A. Good       16. 69°c         USD.A. Good Beef       USD.A. Good       USD.A. Good       USD.A. Good         T-BONES       Chuck Roast<br>B. 45°c       Round Steak       Idaho'         Making Pan with Plastic Top, Reg. 1.19       99°c       99°c                                                                                                                                                                                                                                                                                                                                                                                                                                                                                                                                                                                                                                                                                                                                                                                                                                                                                                                                                                                                                                                                                                                                                                                                                                                                                                                                                                                                                                                                                                                                                                                                                                                                                                                              | SHORTENING Eine 3 Lb. con 59c                                                                  | FU              |
| FRYERS<br>USD.A. GRADE A<br>ONLY,<br>WHOLE, LB.       29°<br>29°<br>29°       PEA<br>FURES<br>DEVELOP<br>DEVELOP<br>DEVELOP<br>DEVELOP       PEA<br>Top Fröst Chop<br>SPID         QUALITY TWO Lb. Pkg.<br>BACON       29°<br>29°<br>98°       PEA<br>DEVELOP<br>DEVELOP<br>DEVELOP<br>DEVELOP<br>DEVELOP       PEA<br>Top Fröst Chop<br>SPID         Beef Patties       5 Bun<br>Size<br>Servings       49°<br>Lb.       Gard         Beef Patties       5 Bun<br>Size<br>Servings       49°<br>Lb.       Top Fröst Chop<br>Servings         Cheese       Slices Furr's<br>USD.A. Good       6-oz. pkg. 29°c       C         Rib Steak usba Good       Thick or Thin Curs<br>USD.A. Good       16. 69°c         USD.A. Good Beef       USD.A. Good       USD.A. Good       USD.A. Good         T-BONES       Chuck Roast<br>B. 45°c       Round Steak       Idaho'         Making Pan with Plastic Top, Reg. 1.19       99°c       99°c                                                                                                                                                                                                                                                                                                                                                                                                                                                                                                                                                                                                                                                                                                                                                                                                                                                                                                                                                                                                                                                                                                                                                                                                                                                                                                                                                                                                                                                                                                                                                                                                                                                                                                                              | Furr's Guaranteed Meats                                                                        | COR             |
| Cheese Slices Furr's 6-oz. pkg. 29c<br>Rib Steak usda Good Thick or Thin Curs 16. 69c<br>U.S.D.A. Good Beer U.S.D.A. Good U.S.D.A. Good Idaho'<br>T-BONES Chuck Roast Round Steak<br>16. 98c 16. 45c 16. 79c<br>Charcoal Squirrel 10-lb. bag 59¢<br>Baking Pan With Plestic Top, Reg. 1.19 99c                                                                                                                                                                                                                                                                                                                                                                                                                                                                                                                                                                                                                                                                                                                                                                                                                                                                                                                                                                                                                                                                                                                                                                                                                                                                                                                                                                                                                                                                                                                                                                                                                                                                                                                                                                                                                                                                                                                                                                                                                                                                                                                                                                                                                                                                                                                                                                        | U.S.D.A. GRADE A<br>ONLY,<br>WHOLE, LB.<br>QUALITY Two Lb. Pkg.<br>29¢<br>29¢<br>29¢<br>DRICES | Top Frőst Chopy |
| Rib Steak usba Good Thick or Thin Curs 16.69c<br>U.S.D.A. Good Beef U.S.D.A. Good U.S.D.A. Good Idaho'<br>T-BONES Chuck Roast Round Steak<br>16. 98c 16. 45c 16. 79c<br>Charcoal Squirrel 10-lb. bag 59¢<br>Baking Pan with Plastic Top, Reg. 1.19 99c                                                                                                                                                                                                                                                                                                                                                                                                                                                                                                                                                                                                                                                                                                                                                                                                                                                                                                                                                                                                                                                                                                                                                                                                                                                                                                                                                                                                                                                                                                                                                                                                                                                                                                                                                                                                                                                                                                                                                                                                                                                                                                                                                                                                                                                                                                                                                                                                                | Beef Patties Straings Lb. 49°                                                                  | Toma            |
| U.S.D.A. Good Beef<br>T-BONES Chuck Roast Round Steak<br>IN. 98c IN. 45c IN. 79c<br>Charcoal Squirrel 10-Ib. bag 59¢<br>Baking Pan With Pleastic Top, Reg. 1.19 99c                                                                                                                                                                                                                                                                                                                                                                                                                                                                                                                                                                                                                                                                                                                                                                                                                                                                                                                                                                                                                                                                                                                                                                                                                                                                                                                                                                                                                                                                                                                                                                                                                                                                                                                                                                                                                                                                                                                                                                                                                                                                                                                                                                                                                                                                                                                                                                                                                                                                                                   | Cheese Slices Furr's 6-oz. pkg. 29c                                                            | r               |
| Charcoal Squirrel 10-lb. bag 59¢<br>Baking Pan with Plestic Top. Reg. 1.19 99c                                                                                                                                                                                                                                                                                                                                                                                                                                                                                                                                                                                                                                                                                                                                                                                                                                                                                                                                                                                                                                                                                                                                                                                                                                                                                                                                                                                                                                                                                                                                                                                                                                                                                                                                                                                                                                                                                                                                                                                                                                                                                                                                                                                                                                                                                                                                                                                                                                                                                                                                                                                        | U.S.D.A. Good Beer U.S.D.A. Good U.S.D.A. Good<br>T-BONES Chuck Roast Round Steak              | Idaho'          |
|                                                                                                                                                                                                                                                                                                                                                                                                                                                                                                                                                                                                                                                                                                                                                                                                                                                                                                                                                                                                                                                                                                                                                                                                                                                                                                                                                                                                                                                                                                                                                                                                                                                                                                                                                                                                                                                                                                                                                                                                                                                                                                                                                                                                                                                                                                                                                                                                                                                                                                                                                                                                                                                                       | Charcoal Squirrel 10-16. bag 59¢                                                               |                 |
|                                                                                                                                                                                                                                                                                                                                                                                                                                                                                                                                                                                                                                                                                                                                                                                                                                                                                                                                                                                                                                                                                                                                                                                                                                                                                                                                                                                                                                                                                                                                                                                                                                                                                                                                                                                                                                                                                                                                                                                                                                                                                                                                                                                                                                                                                                                                                                                                                                                                                                                                                                                                                                                                       |                                                                                                | SUE             |