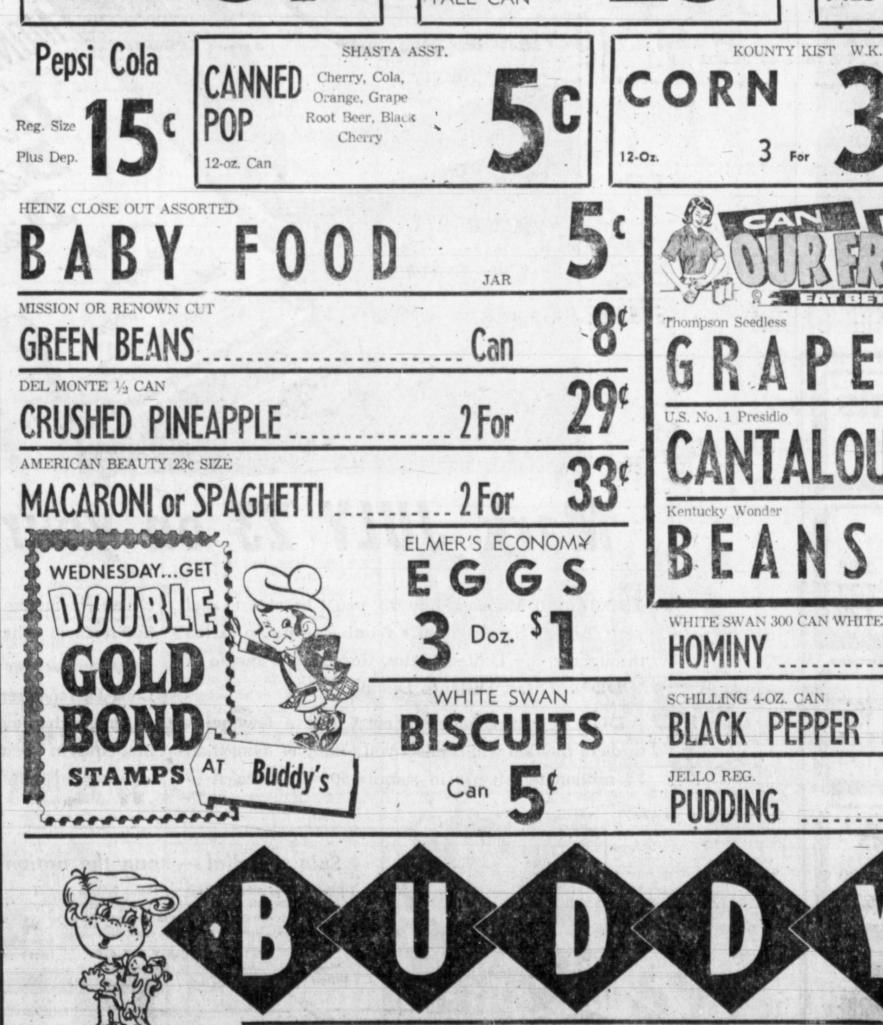

him at

plays of

(Com Havana chuted.

Hren.

| Green Beans Food Club Cut<br>Mellorine Durmouth Assorted Flovors<br>Baby Food Gerber's Strained<br>Asparagus Food Club cut all green<br>Asparagus Food Club cut all green<br>No. 2 (2 gol. 49C.<br>Peaches Food Club<br>No. 2 (2 gol. 49C.<br>CRI<br>Maryland Club<br>Coffee<br>SHORTENING Ene<br>SHORTENING Ene<br>Asparagus Pood Club<br>Furr's Guaranteed Meats<br>Asparagus Pood Club<br>Furr's Guaranteed Meats<br>Asparagus Pood Club<br>SHORTENING Ene<br>Asparagus Pood Club<br>Furr's Guaranteed Meats<br>Asparagus Pood Club<br>Furr's Guaranteed Meats<br>Asparagus Pood Club<br>Shortening<br>Beef Patties<br>Stevening<br>Baccon<br>Beef Patties<br>Stevening<br>Cheese Slices Furrs<br>Asparagus Chuck Roast<br>No 98C<br>Baking Pan With Floutic Top, Reg. 1.19<br>Pood Club Chu<br>Sub Picket Pattie With Headle<br>Asparagus Pood Club<br>Cutility Pail 12-gt. Pleatic With Headle<br>Asparagus Pood Club<br>Cutility Pail 12-gt. Pleatic With Headle<br>Asparagus Pood Club<br>Asparagus Pood Club<br>Asparagus Pood Club<br>No. 2 (2 gol. 49C.<br>CRI<br>WITH TH<br>De Too<br>Charcoal<br>Squirrel 10-lb. bag<br>Spor<br>Cutility Pail 12-gt. Pleatic With Headle<br>Asparagus Pood Club<br>Asparagus Pood Club                                                                                                                                                                                                                            | Vienna Sausage Armour's 2 cans for 45c                                                         | Liptons 1½-oz.  |
|-----------------------------------------------------------------------------------------------------------------------------------------------------------------------------------------------------------------------------------------------------------------------------------------------------------------------------------------------------------------------------------------------------------------------------------------------------------------------------------------------------------------------------------------------------------------------------------------------------------------------------------------------------------------------------------------------------------------------------------------------------------------------------------------------------------------------------------------------------------------------------------------------------------------------------------------------------------------------------------------------------------------------------------------------------------------------------------------------------------------------------------------------------------------------------------------------------------------------------------------------------------------------------------------------------------------------------------------------------------------------------------------------------------------------------------------------------------------------------------------------------------------------------------------------------------------------------------------------------------------------------------------------------------------------------------------------------------------------------------------------------------------------------------------------------------------------------------------------------------------------------------------------------------------------------------------------------------------------------------------------------------------------------------------------------------------------------------------------------------------------------------------------------------------------------------------------------------------------------------------------------------------------------------------------------------------------------------------------------------------------------------------------------------------------------------------------------------------------------------------------------------------------------------------------------------------------------------------------------------------------------------------------------------------------|------------------------------------------------------------------------------------------------|-----------------|
| Mellorine bartmouth Assorted Flavors<br>Baby Food Gerber's Strained<br>Asparagus Food Club cut all green<br>Asparagus Food Club cut all green<br>No. 1 can 19c<br>No. 21/2 can 29c<br>OLEO Ena in Quarters<br>SHORTENING Ena<br>Asparagus Pood Club Cut all green<br>No. 21/2 can 29c<br>SHORTENING Ena<br>Asparagus Pood Club Cut all green<br>No. 21/2 can 29c<br>SHORTENING Ena<br>Asparagus Pood Club Cut all green<br>No. 21/2 can 29c<br>SHORTENING Ena<br>Asparagus Pood Club Cut all green<br>Furr's Guaranteed Meats<br>Asparagus Pood Club Cut all green<br>Asparagus Pood Club Cut all green<br>No. 21/2 can 29c<br>SHORTENING Ena<br>Asparagus Pood Club Cut all green<br>Asparagus Pood Club Cut all green<br>SHORTENING Ena<br>Asparagus Pood Club Cut all green<br>Asparagus Pood Club Cut all green<br>SHORTENING Ena<br>Asparagus Pood Club Cut all green<br>Asparagus Pood Cut all green<br>Asparagus                                                                                                                                                                                                                                                                                                                                                                                                   | Green Beans Food Club Cut 303 con 19c                                                          | Food Club, Qt.  |
| Daby       FOOD Gerber's Strained       3 jers 29C         Asparagus Food Club cut all green       no. 1 con 19C         Ice       Cream Family Foc       1/2 gol. 49C         Peaches Food Club       No. 21/2 con 29C         OLEO       Ene       3 Lb. 29C         SHORTENING       Ene       3 Lb. con 59C         Furr's Guaranteed Meats       Saver       FU         Peaches Food Club       209°       Saver       FU         SHORTENING       Ene       3 Lb. con 59C       FU         Furr's Guaranteed Meats       Saver       FU       COR         Peaches Food Club       299°       Saver       FU         WILL, H.       299°       Saver       FU         QUALITY Two Lb. Pkg.       298°       Saver       Gare         Bacef       Patties       Saver       49°         Cheese       Slices Furr's       6-92. pkg. 29C       C         Rib       Steak usba Good       Thick or Thin Curs       6. 69C       C         USD.A. Good Beef       USD.A. Good       US.D.A. Good       US.D.A. Good       Idaho'         T-BONES       Chuck Roast       Round Steak       79C       C         Baking       Pan With Plastic Top,                                                                                                                                                                                                                                                                                                                                                                                                                                                                                                                                                                                                                                                                                                                                                                                                                                                                                                                                                                                                                                                                                                                                                                                                                                                                                                                                                                                                                                                                                                                    | Mellorine Dartmouth Assorted Flavors 1/2 gal. 39c                                              | Food Club Chu   |
| Aspar a gus Food Club cut all green       10. 1 con 17C         Ice Cream Fomily Poc       1/2 gol. 49c.         Peaches Food Club       No. 21/2 con 29c         O LEO       Eine in Querters         SHORTENING       Eine         Furr's Guaranteed Meats       3 Lb. con 59c         Furr's Guaranteed Meats       FU         RRYERS       29°         WHOLE, LB.       29°         QUALITY Two Lb. Pkg.       29°         Baccon       98°         Beef Patties       5 Bun Size Servings         Sho Steak usba Good       Thick or Thin Curs         USD.A. Good Beef       USD.A. Good         WSD.A. Good Beef       Sequirrel 10-lb. bag       59°         Baking Pan With Plastic Top, Reg. 1.19       99°c                                                                                                                                                                                                                                                                                                                                                                                                                                                                                                                                                                                                                                                                                                                                                                                                                                                                                                                                                                                                                                                                                                                                                                                                                                                                                                                                                                                                                                                                                                                                                                                                                                   | Baby Food Gerber's Strained 3 jars 29c                                                         |                 |
| Peaches Food Club       No. 21/3 con 29c         O LEO Eine in Quarters       2 Lbs. 29c         SHORTENING Eine       3 Lb. con 59c         Furr's Guaranteed Meats       Juit con 59c         Shon Ly,       299c         Whole, LB.       299c         QUALITY Two Lb. Pkg.       98c         BACON       98c         Bacef Patties       S Bun<br>Size         Shon Size       49c         Cheese Slices Furr's       6-oz. pkg. 29c         Rib Steak uspa Good       Thick or Thin Curs       B. 69c         US.D.A. Good Beer       U.S.D.A. Good       U.S.D.A. Good         US.D.A. Good Beer       U.S.D.A. Good       U.S.D.A. Good         W.S.D.A. Good Beer       U.S.D.A. Good       Idaho'         B. 98c       B. 45c       To         Baking Pan With Plastic Top, Reg. 1.19       99c                                                                                                                                                                                                                                                                                                                                                                                                                                                                                                                                                                                                                                                                                                                                                                                                                                                                                                                                                                                                                                                                                                                                                                                                                                                                                                                                                                                                                                                                                         | Asparagus Food Club cut all green no. 1 can 19c                                                | Coffee          |
| Peaches Food Club       No. 21/3 con 29c         O LEO Eine in Quarters       2 Lbs. 29c         SHORTENING Eine       3 Lb. con 59c         Furr's Guaranteed Meats       Juit con 59c         Shon Ly,       299c         Whole, LB.       299c         QUALITY Two Lb. Pkg.       98c         BACON       98c         Bacef Patties       S Bun<br>Size         Shon Size       49c         Cheese Slices Furr's       6-oz. pkg. 29c         Rib Steak uspa Good       Thick or Thin Curs       B. 69c         US.D.A. Good Beer       U.S.D.A. Good       U.S.D.A. Good         US.D.A. Good Beer       U.S.D.A. Good       U.S.D.A. Good         W.S.D.A. Good Beer       U.S.D.A. Good       Idaho'         B. 98c       B. 45c       To         Baking Pan With Plastic Top, Reg. 1.19       99c                                                                                                                                                                                                                                                                                                                                                                                                                                                                                                                                                                                                                                                                                                                                                                                                                                                                                                                                                                                                                                                                                                                                                                                                                                                                                                                                                                                                                                                                                         | Ice Cream Family Poc 1/2 gal. 49c.                                                             | CRI             |
| SHORTENING       Eine       3 Lb. Con 59C         Furr's Guaranteed Meats       SAVEN       COR         Shon Ly,       29°       SAVEN       COR         QUALITY Two Lb. Pkg.       29°       Seven       Seven         Bacon       98°       Stee       49°         Cheese Slices Furr's       6-oz. pkg. 29°C       C         Rib Steak usba Good       U.S.D.A. Good       U.S.D.A. Good       C         US.D.A. Good Beet       U.S.D.A. Good       U.S.D.A. Good       Idaho'         W. 98C       Ib. 45C       Ib. 79°C       Idaho'         CharCoal       Squirrel 10-lb. bag       59°C       Idaho'         Baking Pan with Plestic Top, Reg. 1.19       99°C       99°C       Idaho'                                                                                                                                                                                                                                                                                                                                                                                                                                                                                                                                                                                                                                                                                                                                                                                                                                                                                                                                                                                                                                                                                                                                                                                                                                                                                                                                                                                                                                                                                                                                                                                                                                                                                        | Peaches Food Club No. 21/2 can 29c                                                             |                 |
| Furr's Guaranteed Meats<br>Furr's Guaranteed Meats<br>FRYERS<br>USD.A. GRADE A<br>ONLY,<br>WHOLE, LB.<br>QUALITY TWO Lb. Pkg.<br>BACON<br>Beef Patties<br>S Bun<br>Stee<br>98°<br>S Bun<br>Stee<br>Servings<br>Lb.<br>Cheese Slices Furrs<br>6-02. pkg. 29°C<br>Rib Steak usda Good<br>T-BONES<br>Chuck Roast<br>B. 45°C<br>LS.D.A. Good<br>T-BONES<br>Chuck Roast<br>B. 45°C<br>Chuck Roast<br>Round Steak<br>B. 98°C<br>B. 45°C<br>Chuck Roast<br>Round Steak<br>B. 79°C<br>Charcoal<br>Squirrel 10-lb. bag<br>59°C<br>Baking Pan With Plestic Top, Reg. 1.19<br>S Lb. Con 59°C<br>COR<br>SQUI<br>SAVET<br>SAVET<br>SAVET<br>SAVET<br>SAVET<br>SAVET<br>SAVET<br>SAVET<br>SAVET<br>SAVET<br>SAVET<br>SAVET<br>SAVET<br>SAVET<br>SAVET<br>SAVET<br>SAVET<br>SAVET<br>SAVET<br>SAVET<br>SAVET<br>SAVET<br>SAVET<br>SAVET<br>SAVET<br>SAVET<br>SAVET<br>SAVET<br>SAVET<br>SAVET<br>SAVET<br>SAVET<br>SAVET<br>SAVET<br>SAVET<br>SAVET<br>SAVET<br>SAVET<br>SAVET<br>SAVET<br>SAVET<br>SAVET<br>SAVET<br>SAVET<br>SAVET<br>SAVET<br>SAVET<br>SAVET<br>SAVET<br>SAVET<br>SAVET<br>SAVET<br>SAVET<br>SAVET<br>SAVET<br>SAVET<br>SAVET<br>SAVET<br>SAVET<br>SAVET<br>SAVET<br>SAVET<br>SAVET<br>SAVET<br>SAVET<br>SAVET<br>SAVET<br>SAVET<br>SAVET<br>SAVET<br>SAVET<br>SAVET<br>SAVET<br>SAVET<br>SAVET<br>SAVET<br>SAVET<br>SAVET<br>SAVET<br>SAVET<br>SAVET<br>SAVET<br>SAVET<br>SAVET<br>SAVET<br>SAVET<br>SAVET<br>SAVET<br>SAVET<br>SAVET<br>SAVET<br>SAVET<br>SAVET<br>SAVET<br>SAVET<br>SAVET<br>SAVET<br>SAVET<br>SAVET<br>SAVET<br>SAVET<br>SAVET<br>SAVET<br>SAVET<br>SAVET<br>SAVET<br>SAVET<br>SAVET<br>SAVET<br>SAVET<br>SAVET<br>SAVET<br>SAVET<br>SAVET<br>SAVET<br>SAVET<br>SAVET<br>SAVET<br>SAVET<br>SAVET<br>SAVET<br>SAVET<br>SAVET<br>SAVET<br>SAVET<br>SAVET<br>SAVET<br>SAVET<br>SAVET<br>SAVET<br>SAVET<br>SAVET<br>SAVET<br>SAVET<br>SAVET<br>SAVET<br>SAVET<br>SAVET<br>SAVET<br>SAVET<br>SAVET<br>SAVET<br>SAVET<br>SAVET<br>SAVET<br>SAVET<br>SAVET<br>SAVET<br>SAVET<br>SAVET<br>SAVET<br>SAVET<br>SAVET<br>SAVET<br>SAVET<br>SAVET<br>SAVET<br>SAVET<br>SAVET<br>SAVET<br>SAVET<br>SAVET<br>SAVET<br>SAVET<br>SAVET<br>SAVET<br>SAVET<br>SAVET<br>SAVET<br>SAVET<br>SAVET<br>SAVET<br>SAVET<br>SAVET<br>SAVET<br>SAVET<br>SAVET<br>SAVET<br>SAVET<br>SAVET<br>SAVET<br>SAVET<br>SAVET<br>SAVET<br>SAVET<br>SAVET<br>SAVET<br>SAVET<br>SAVET<br>SAVET<br>SAVET<br>SAVET<br>SAVET<br>SAVET<br>SAVET<br>SAVET<br>SAVET<br>SAVET<br>SAVET<br>SAVET<br>SAVET<br>SAVET<br>SAVET<br>SAVET<br>SAVET<br>SAVET<br>SAVET<br>SAVET<br>SAVET<br>SAVET<br>SAVET<br>SAVET<br>SAVET<br>SAVET<br>SAVET<br>SAVET<br>SAVET<br>SAVET<br>SAVET<br>SAVET<br>SAVET | OLEO Eina in Quarters 2 Lbs. 29c                                                               | OF 10.00        |
| FRYERS<br>USD.A. GRADE A<br>ONLY,<br>WHOLE, LB.       29°<br>29°<br>29°       PEA<br>FURES<br>DEVELOP<br>DEVELOP<br>DEVELOP<br>DEVELOP       PEA<br>Top Fröst Chop<br>SPID         QUALITY TWO Lb. Pkg.<br>BACON       29°<br>29°<br>98°       PEA<br>DEVELOP<br>DEVELOP<br>DEVELOP<br>DEVELOP<br>DEVELOP       PEA<br>Top Fröst Chop<br>SPID         Beef Patties       5 Bun<br>Size<br>Servings       49°<br>Lb.       Gard         Beef Patties       5 Bun<br>Size<br>Servings       49°<br>Lb.       Top Fröst Chop<br>Servings         Cheese       Slices Furr's<br>USD.A. Good       6-oz. pkg. 29°c       C         Rib Steak usba Good       Thick or Thin Curs<br>USD.A. Good       16. 69°c         USD.A. Good Beef       USD.A. Good       USD.A. Good       USD.A. Good         T-BONES       Chuck Roast<br>B. 45°c       Round Steak       Idaho'         Making Pan with Plastic Top, Reg. 1.19       99°c       99°c                                                                                                                                                                                                                                                                                                                                                                                                                                                                                                                                                                                                                                                                                                                                                                                                                                                                                                                                                                                                                                                                                                                                                                                                                                                                                                                                                                                                                                                                                                                                                                                                                                                                                                                              | SHORTENING Eine 3 Lb. con 59c                                                                  | FU              |
| FRYERS<br>USD.A. GRADE A<br>ONLY,<br>WHOLE, LB.       29°<br>29°<br>29°       PEA<br>FURES<br>DEVELOP<br>DEVELOP<br>DEVELOP<br>DEVELOP       PEA<br>Top Fröst Chop<br>SPID         QUALITY TWO Lb. Pkg.<br>BACON       29°<br>29°<br>98°       PEA<br>DEVELOP<br>DEVELOP<br>DEVELOP<br>DEVELOP<br>DEVELOP       PEA<br>Top Fröst Chop<br>SPID         Beef Patties       5 Bun<br>Size<br>Servings       49°<br>Lb.       Gard         Beef Patties       5 Bun<br>Size<br>Servings       49°<br>Lb.       Top Fröst Chop<br>Servings         Cheese       Slices Furr's<br>USD.A. Good       6-oz. pkg. 29°c       C         Rib Steak usba Good       Thick or Thin Curs<br>USD.A. Good       16. 69°c         USD.A. Good Beef       USD.A. Good       USD.A. Good       USD.A. Good         T-BONES       Chuck Roast<br>B. 45°c       Round Steak       Idaho'         Making Pan with Plastic Top, Reg. 1.19       99°c       99°c                                                                                                                                                                                                                                                                                                                                                                                                                                                                                                                                                                                                                                                                                                                                                                                                                                                                                                                                                                                                                                                                                                                                                                                                                                                                                                                                                                                                                                                                                                                                                                                                                                                                                                                              | Furr's Guaranteed Meats                                                                        | COR             |
| Cheese Slices Furr's 6-oz. pkg. 29c<br>Rib Steak usda Good Thick or Thin Curs 16. 69c<br>U.S.D.A. Good Beer U.S.D.A. Good U.S.D.A. Good Idaho'<br>T-BONES Chuck Roast Round Steak<br>16. 98c 16. 45c 16. 79c<br>Charcoal Squirrel 10-lb. bag 59¢<br>Baking Pan With Plestic Top, Reg. 1.19 99c                                                                                                                                                                                                                                                                                                                                                                                                                                                                                                                                                                                                                                                                                                                                                                                                                                                                                                                                                                                                                                                                                                                                                                                                                                                                                                                                                                                                                                                                                                                                                                                                                                                                                                                                                                                                                                                                                                                                                                                                                                                                                                                                                                                                                                                                                                                                                                        | U.S.D.A. GRADE A<br>ONLY,<br>WHOLE, LB.<br>QUALITY Two Lb. Pkg.<br>29¢<br>29¢<br>29¢<br>DRICES | Top Frőst Chopy |
| Rib Steak usba Good Thick or Thin Curs 16.69c<br>U.S.D.A. Good Beef U.S.D.A. Good U.S.D.A. Good Idaho'<br>T-BONES Chuck Roast Round Steak<br>16. 98c 16. 45c 16. 79c<br>Charcoal Squirrel 10-lb. bag 59¢<br>Baking Pan with Plastic Top, Reg. 1.19 99c                                                                                                                                                                                                                                                                                                                                                                                                                                                                                                                                                                                                                                                                                                                                                                                                                                                                                                                                                                                                                                                                                                                                                                                                                                                                                                                                                                                                                                                                                                                                                                                                                                                                                                                                                                                                                                                                                                                                                                                                                                                                                                                                                                                                                                                                                                                                                                                                                | Beef Patties Straings Lb. 49°                                                                  | Toma            |
| U.S.D.A. Good Beef<br>T-BONES Chuck Roast Round Steak<br>IN. 98c IN. 45c IN. 79c<br>Charcoal Squirrel 10-Ib. bag 59¢<br>Baking Pan With Pleastic Top, Reg. 1.19 99c                                                                                                                                                                                                                                                                                                                                                                                                                                                                                                                                                                                                                                                                                                                                                                                                                                                                                                                                                                                                                                                                                                                                                                                                                                                                                                                                                                                                                                                                                                                                                                                                                                                                                                                                                                                                                                                                                                                                                                                                                                                                                                                                                                                                                                                                                                                                                                                                                                                                                                   | Cheese Slices Furr's 6-oz. pkg. 29c                                                            | r               |
| Charcoal Squirrel 10-lb. bag 59¢<br>Baking Pan with Plestic Top. Reg. 1.19 99c                                                                                                                                                                                                                                                                                                                                                                                                                                                                                                                                                                                                                                                                                                                                                                                                                                                                                                                                                                                                                                                                                                                                                                                                                                                                                                                                                                                                                                                                                                                                                                                                                                                                                                                                                                                                                                                                                                                                                                                                                                                                                                                                                                                                                                                                                                                                                                                                                                                                                                                                                                                        | U.S.D.A. Good Beer U.S.D.A. Good U.S.D.A. Good<br>T-BONES Chuck Roast Round Steak              | Idaho'          |
|                                                                                                                                                                                                                                                                                                                                                                                                                                                                                                                                                                                                                                                                                                                                                                                                                                                                                                                                                                                                                                                                                                                                                                                                                                                                                                                                                                                                                                                                                                                                                                                                                                                                                                                                                                                                                                                                                                                                                                                                                                                                                                                                                                                                                                                                                                                                                                                                                                                                                                                                                                                                                                                                       | Charcoal Squirrel 10-16. bag 59¢                                                               |                 |
|                                                                                                                                                                                                                                                                                                                                                                                                                                                                                                                                                                                                                                                                                                                                                                                                                                                                                                                                                                                                                                                                                                                                                                                                                                                                                                                                                                                                                                                                                                                                                                                                                                                                                                                                                                                                                                                                                                                                                                                                                                                                                                                                                                                                                                                                                                                                                                                                                                                                                                                                                                                                                                                                       |                                                                                                | SUE             |