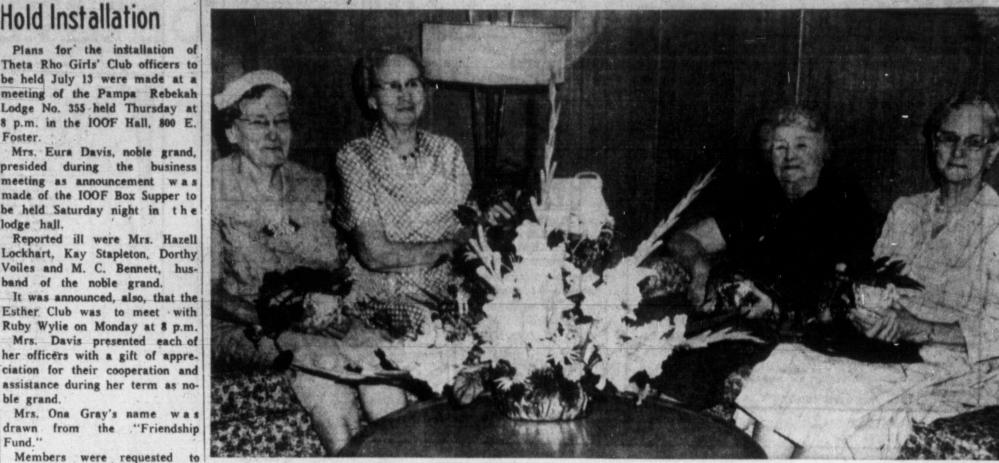

an and

The lodge has changed its sum-

mer meeting hour from 8 p.m. to

7:45 p.m. each Thursday at 800

with Mrs. Ola Isbell in charge.

band of the noble grand.

presided during the business

8 p.m. in the IOOF Hall, 800 E.

Foster.

lodge hall.

ble grand.

Fund.

I hold my hands in front of me. The sleeves pull half-way between Bluebonnets Make

sleeves larger, have narrowed the seam across the back, but this Dresses For Revue -Mrs. R.R.T.

New officers for the Bluebonnet Dear Mrs. R.R.T.: Your problem indicates the dress is too nar- 4H Club were elected at a meetrow across the back. Wen cutting ing held recently in the home of the back for a dress, have the pat- Mrs. E. L. Henderson, 419 E. Fostern come to the fold at the neck, ter.

Elected to serve were Harriet McMullan, reporter.



55TH

YEAR

JULY HONOREES --- Celebrating birthdays at Senior Center on Thursday afternoon in Lovett Memorial Library were, left to right, Mrs. C. L. Long, Mrs. Jay Evans, Mrs. Mollie Hethcock and Mrs. E. O. Etheredge: Gifts of philodendrons were presented to the honorees. An especiallydecorated cake, ice cream and coffee were served by Altrusa Club hostesses, Mmes. Jay Flanagan, V. L. Hobbs,

Jake It From Kathy

.... by kathy peterson

always wants to kiss me. Should What seems like popularity is just

I allow this? Please print this so the fact that lots of boys want to

I can show it to my mother .- satisfy their curiosity about the

F. A. Hukill, Coyle Ford, Lorene Lock and Roy Kay. Each month birthdays are observed at the Center on the first Thursday of each month; on other Thursday