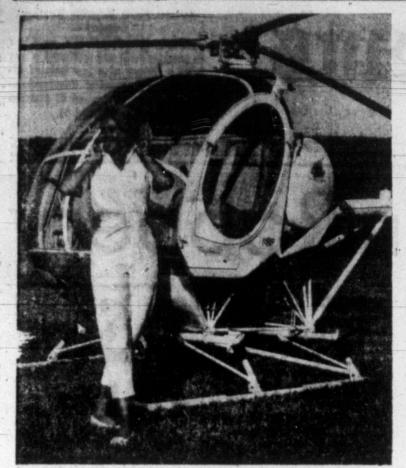

### THE PAMPA DAILY NEWS TUESDAY, JULY 10, 1962

WHIRLY-GIRL-Feeling as if she could take off under her own power is Mrs. Rosemary Weidinger of Culver City, Calif. She just won her helicopter pilot's license, making her member No. 41 of the Whirly-Girls, which is an international organization of qualified women helicopter pilots.