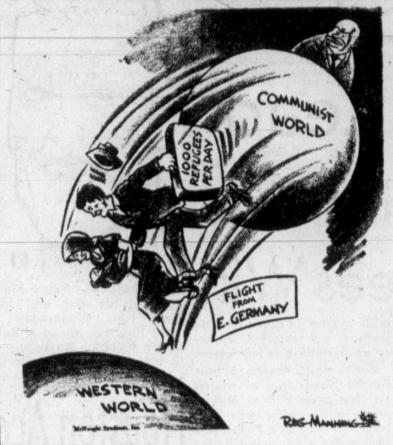

# "It is error alone which needs the support of the government. Truth can stand by itself." —Lefferson

Serving The Top O' Texas 54 Years

Nine Communist

Officers Escape

To West Berlin

BERLIN (UPI) - West German police reported today

The previous night, the police said, another armed and

that nine members of the Communist East German people's

police and a member of the worker's militia defected to the

uniformed East German guard leaped a barbed wire barri-

cade to freedom. Another member of the worker's militia

Five of the people's police-or battling to unseat Konrad Ade-

'vopos" - defected in a group, nauer as chancellor of West Ger-

carrying their pistols and sub- many, arranged to see British

machine guns with them, West Ambassador to Bonn Sir Christo-

The others apparently defected British and French military com-

along the Berlin border this from escaping, carried placards

West during the night

as to how or where they crossed Tempers were high among the two million citizens of the West Armed Communist police ar gathered to protest the sealing of rested members of a British mili- the East German border by the tary patrol in a harassing action Communists to prevent refugees LITTLE SHOPPERS - Tom and Mary Woods were

morning. The men were released saying "Betrayed by the West" unharmed, and not long after- and "We demand action." wards British Ambassador Sir A company of 100 British sol-

pher Steel and the American,

Christopher Steel drove into East diers went to the Soviet memor-

they know how to fight. They are the Army and Air Force reservities ordered Wednesday to get their affairs in order and be plane crews — will also be alert-break for active duty.

## Says Soviet Acts Illegal

LONDON (UPI)-The Big Three Western powers protested to the Soviet Union today against recent illegal Communist measures in Berlin and warned the Russians of the grave dangers that can result from such actions.

The United States, Britain and France made their protests in identical diplomatic notes handed to the Kremlin in Moscow.

The notes charged that sealing of the East-West Berlin border by the East German Communists was a "flagrant and particularly serious violation of the quadri-partite status of Berlin."

They termed the measures of the East Germans "illegal" and said the West is holding the Soviet Union responsible for them.

The notes also urged the Soviet government "to put an end to these illegal measures."

"This unilateral infringement of the quadri-partite status of Berlin can only increase existing tensions and dangers," the notes said. The strongly - worded Allied diplomatic notes, urging "the

most serious attention of the government of the U. S. S. R." made these other points: Freedom of movement spect to Berlin was reaffirmed by the four-power agreement in New York on May 4, 1949, and by the decision in Paris on June 20, 1949.