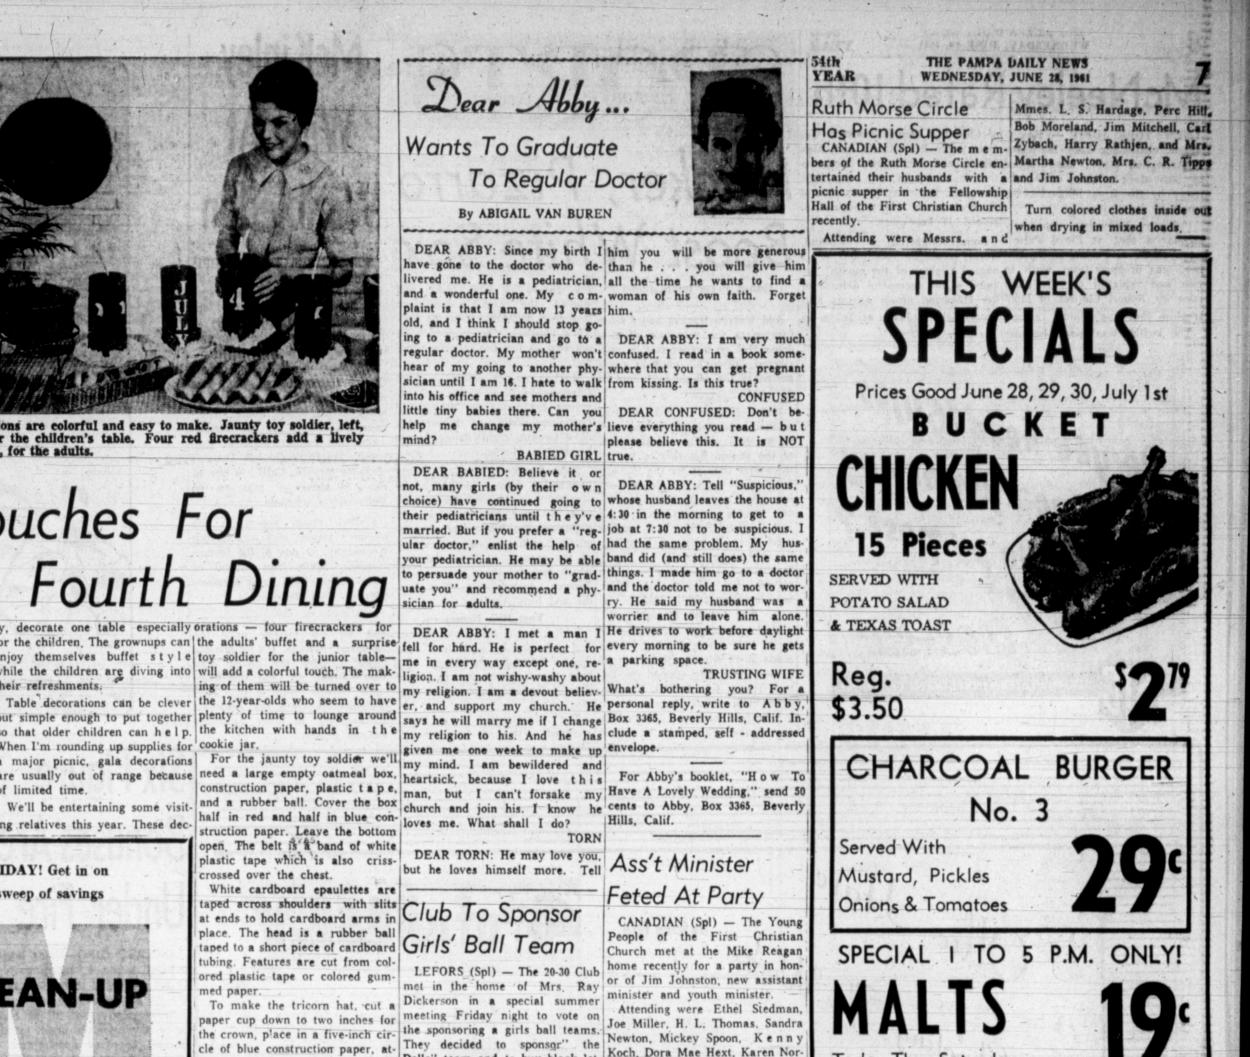

END-OF-MONTH CLEAN-UP

freshments

ORE were Elizabeth Phillips, May Lee, Cathy Harrington, Sue Thacker, Leaders, Mmes. Jack Thacker and r Bool Leahwana Nowlin, Dawn Hill, and Phillip Earhart.

Fourth of July table decorations are colorful and easy to make. Jaunty toy soldier, left, is filled with small favors for the children's table. Four red firecrackers add a lively note to the buffet table, right, for the adults.

**THURSDAY! FRIDAY!** Get in on

the Month's big sweep of savings

for the children. The grownups can the adults' buffet and a surprise fell for hard. He is perfect for every morning to be sure he gets Newspaper Enterprise Assn. Visitors were Mary Shirley and If the Fourth of July will spark enjoy themselves buffet style toy soldier for the junior table- me in every way except one, re- a parking space. Linda Jernigan. Members present a gathering of your clan for a par- while the children are diving into will add a colorful touch. The mak- ligion. I am not wishy-washy about

ing of them will be turned over to my religion. I am a devout believ- What's bothering you? For a their refreshments; Table decorations can be clever the 12-year-olds who seem to have er, and support my church. He personal reply, write to Abby Table decorations can be clever the second of time to lounge around says he will marry me if I change Box 3365, Beverly Hills, Calif. In-so that older children can help. The kitchen with hands in the my religion to his. And he has clude a stamped, self - addressed

a major picnic, gala decorations For the jaunty toy soldier we'll given me one week to make up envelope. are usually out of range because need a large empty oatmeal box, heartsick, because I love this For Abby's booklet, "How To of limited time.

half in red and half in blue con- loves me. What shall I do? ing relatives this year. These decstruction paper. Leave the bottom open. The belt is a band of white plastic tape which is also criss-

crossed over the chest. White cardboard epaulettes are taped across shoulders with slits Club To Sponsor

place. The head is a rubber ball taped to a short piece of cardboard Girls' Ball Team tubing. Features are cut from col-LEFORS (Spl) - The 20-30 Club ored plastic tape or colored gum-

met in the home of Mrs. Ray med paper. To make the tricorn hat, cut a Dickerson in a special summer paper cup down to two inches for meeting Friday night to vote on the crown, place in a five-inch cir- the sponsoring a girls ball teams. Newton, Mickey Spoon, Kenny cle of blue construction paper, at- They decided to sponsor" the taching the brim edges to cup in Dolls" team and to buy black letthree places. Fill the soldier with ters for white blouse for each play- Anderson, Mary Thomas, Carolyn balloons and other little , favors er on the team.