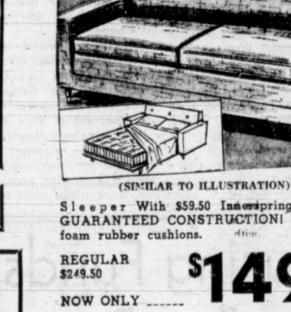

Rev. & Mrs. M. A. Boudreaux

DELUXE 5-PIECE DINETTE SETS

(SIMILAR TO ILLUSTRATION

Size 30"x48", single leaf Kent Brown Formica Tops with 4

washable plastic Decorator Chairs to match. HURRY

WHILE THEY LAST! Only \$39.88 each. NOTE: Our entire

**BUTTON-FREE** 

**2 PIECE SET** 

ONLY THESE

LOW, LOW

PRICES

AT

WHITTINGTON'S

\$2088

88

Full or

twin

stock of dinettes is drastically re

before you buy

MATTRESS &

BOX SPRINGS

Best buy ever! Now.

enjoy firm suppor

and really healthful

sleep at our low, low

price. No finer value

anywhere!

BUSTER EVENT. Shop Whittington's

Save

Only \_\_\_\_ Each

Special Price Buster 7piece Living Room Group. Sofa that makes a bed, Platform Rocker or Modern Swivel Chair, three living room tables, two living room lamps. Choice of colors.

Complete \$17988 Group Each

SAVE DURING OUR

PRICE BUSTER SALE PRICES REDUCED THROUGHOUT THE STORE

(SIMILAR TO ILLUSTRATION)

\$1 2088

RUGS

Only

PRICE BUSTER OFFER

NEW SHIPMENT OF

6-PC. BEDROOM GROUP

SOFA BEDS

New shipment of Sofa Beds. Full Size Modern Sofa. Makes extra bed Full Size Modern. Choice of colors in Red,

We list just a few of the hundreds of and How caread attanty our Parce BUSTER SALE ... ENTIRE STOCK PRICED LOWER THAN EVER REFORE! 1st Payment 45 Days After Delivery