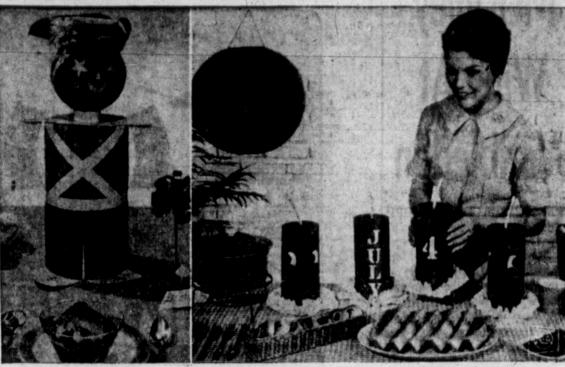

END-OF-MONTH CLEAN-UP

freshments

ORE were Elizabeth Phillips, May Lee, Cathy Harrington, Sue Thacker, Leaders, Mmes. Jack Thacker and r Bool Leahwana Nowlin, Dawn Hill, and Phillip Earhart.

Fourth of July table decorations are colorful and easy to make. Jaunty toy soldier, left, is filled with small favors for the children's table. Four red firecrackers add a lively note to the buffet table, right, for the adults.