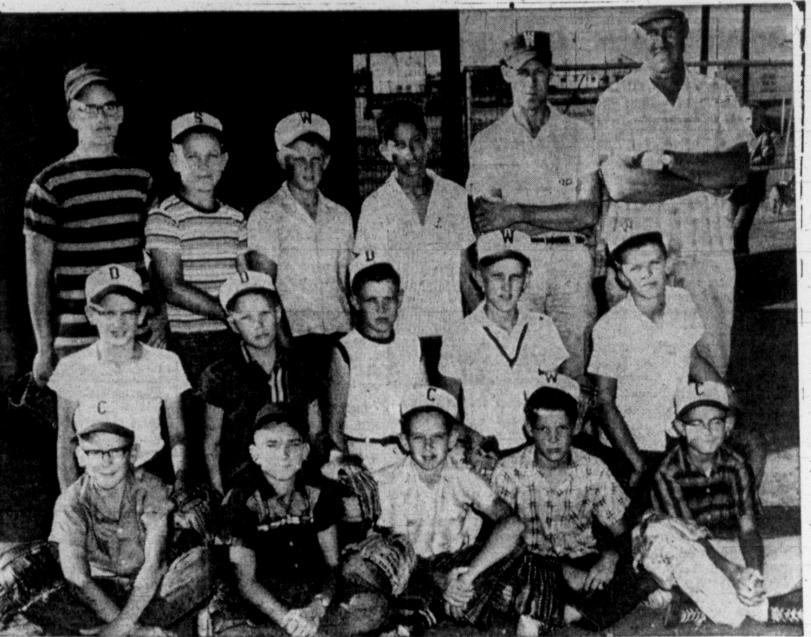

McLEAN POST OFFICE DEDICATED- McLean Saturday joined other Panhandle towns and cities in the area's growth with the dedication of a new post office building. Shown here at the ceremony are M. K. Brown, left, a Panhandle pioneer from Pampa, discussing the new post office with McLean Postmaster Bill Reeves, center, and W. B. Weatherred, former Pampa postmaster and now senior service officer for the U. S. Post Office Department in Fort Worth, who gave the dedicatory address. (Daily News Photo)

If all goes as planned, it will be virtually a carbon copy of the U.S. astronaut, Navy Cudr. Alan master, congratulated McLean on when he would confess all respon-the new structure in a special de-sibility simply because he did not (See WEATHER Page 2).

# **Greet Pakistan**

SAN ANTONIO, Tex. (UPI) - The machinery was ready. In- Okla, acted as toastmaster and did not intend to reveal his "inner Three top officials of the Cabot with the two Germanies. Pakistani President Mohammad formed source said the seven introduced visiting dignitaries. A feelings" but said he would like Corp. from Boston will be in Pam- It did not close the door to ne- Although there is great Congres- cow this fall to align strategy Ayub Khan and Vice President miles of wiring and myriad elec-history of the post office was giv- to write a book if he had time in pa this week on an inspection tour gotiations, although French Presi- sional pressure to start the tests down diplomatic sources and diplomatic Lyndon B. Johnson arrived to the tronics aboard the bell - shaped en by J. M. Benesch, field ser- which to do so. cheers of thousands of Texans "Liberty Bell 7" were "checking vice officer for the postal depart- Eichmann has exhausted virtu- area. Saturday to spend the week-end out perfectly." Final tests on the ment in Amarillo,

ment of a gin and oil mill strike, mittee,

said that a 10 per cent wage in- ty of the selective sales tax plan

Adv. proval was given a \$2.49 billion several committee members. many.

The astronauts were ready. pa, Amarillo, Canadian, Wheeler, the point of collapse where he Grissom and Marine Lt. Col. John Shamrock and other nearby towns says 'all right, I did it all'," said Three Top Cabot The contents of the notes we H. Glenn Jr., busy with in-tensive training for the past few weeks, tapered off Saturday and were welcomed to McLean by weeks, tapered off Saturday and were welcomed to McLean by Postmaster Bill Reeves and May-or John C. Haynes following a want him to confess what is in weeks, tapered off Saturday and went on "low-residue" diets in preparation for final physical ex-aminations musical program by the Amarillo Kiva Temple Shrine Drum and Bugle Corps. But Hausner admitted that this was unlikely to happen. Eichmanns