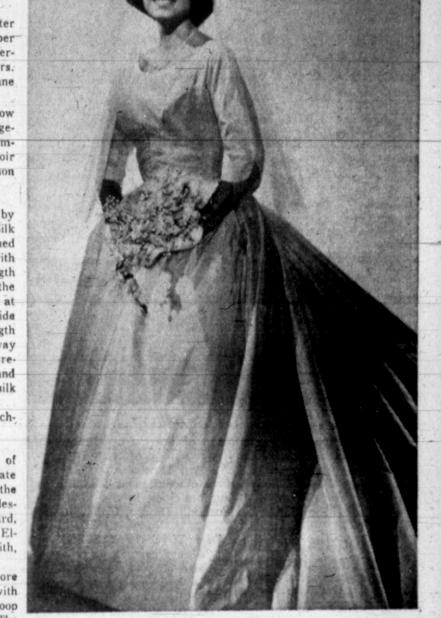

Upton Hudson Jr., formerly of Mr. Hudson, Mr. Kolehmainen, Mrs. Pullman wore a green silk-Tulsa, Okla. now residing in Pitts- Mr. Dolph and Mr. Loomis were linen dress with beading around burg, Pa., served as best man. all classmates of the bridegroom the scoop neckline, Mrs. Barnard, Ushers were Philip Kolehmainen at Yale University, Mr. Yarbrough mother of the bridegroom, chose a of Chicago, Christopher Pullman, is an associate of Mr. Barnard's bright, medium-blue silk dress for

Women's Activities

DORIS E. WILSON Daily News Women's Editor

KRETZMEIER-SCHWIND

Miss Roberta Louise Kretzmeier

The engagement and approaching marriage of Miss

Roberta Louise Kretzmeier to Leonard Francis Schwind,

The marriage will take place on August 12 at 9 a.m. in

St. Vincent dePaul Catholic Church.



Mrs. Russell Duane Barnard

them, who could decorate the office as well or keep production records as accurately ... these little gals are the unsung heroines of a mighty business.

HEARD

IONES

Z

CUYLER

MEE

Æ

R

ADVERTISED

with his parents, the S. O. Dunhams, who live west of the evening at eight o'clock in the to a v in the back and brief, scal honor wearing Peacock Blue satin and they were on their way to Fort Benning; Georgia, where he will receive training for service in Koreo ofter leaving to a fter leaving to a service in Koreo ofter leaving to a service in Koreo ofter leaving to and the to be a service in Koreo ofter leaving to and the to be a service in Koreo ofter leaving to a service in Koreo ofter leaving to be a service in Koreo ofter leaving to be a service in Koreo o