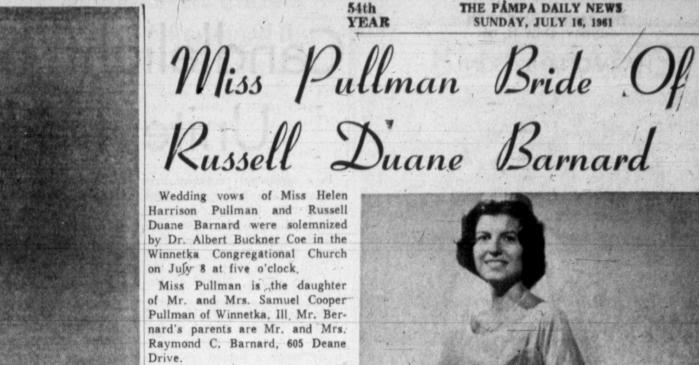

Inn today are Desk and Derrick Club members, who have come from far and wide to attend a two-day meeting here ... it all began on Friday with a Splash Party in the Inn's swimming pool ... entertainment was provided by Marian George's group of Synchronized Swimmers. our own pretty June Allen, who heads the local D&D Club, with Marie Smith, Yvonne Guthrie, Hildred Cook, Selma Heard Pat Eads, Knoxine Russell and Betty Cooper are the host esses for the district meeting .... the session is to break up at noon today .... with each delegate returning home in time for her job in an oil company office on Monday morning. much credit is due these Girl Fridays of the oil industry, who toil in offices all over the United States. for without them, who could decorate the office as well or keep produc-



White, cream and pale yellow roses-formed the altar arrangement with a background of summer garden flowers. The choir rails were entwined with Lemon leaves. BRIDE

The bride, given in marriage by her father, wore an Ivory Silk Mist floor-length gown fashioned on modified Empire lines with scoop neckline and elbow-length sleeves. The front fullness of the skirt concentrated in soft folds at the sides and flowed into a wide Chapel train, Her elbow-length veil of Illusion tulle draped away from a circlet of Alencon lace reembroidered with seed pearls and accented at the back with a silk rose.

She carried a bouquet of Duchess roses.

ATTENDANTS Miss Joan Frances Patt of Shaker Heights, Ohio, classmate at Vassar College, attended the bride as maid of honor. Bridesmaids were Miss Ardis Barnar