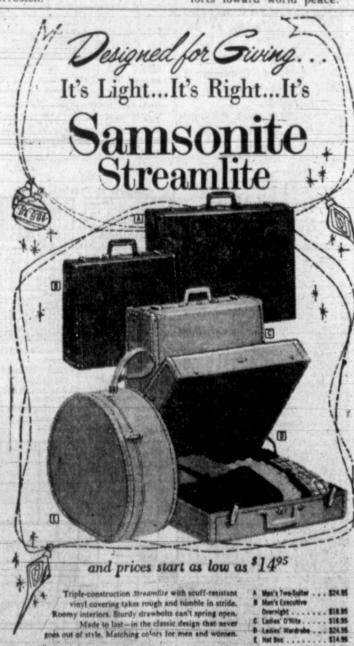

s and former students of to fellow Aggies who have passed on and as a humble tribute to Tex-watching. ans who won the freedom of the

will be one of more than 500 sim-

Muster Chairman F. A. Vitrano has invited all A&M men and stu-KANSAS CITY, Mo. (UPI)-A dents in the area and friends of tention to what he said were "fla-

a two-day visit at the Lawrence AUSTIN (UPI) -The people of The guests, to arrive by air to West German Chancellor Kon-

Inter-American Education Foundent Lyndon B. Johnson at his dation and the Association ranch, was presented the tray by Pro Entendimiento Iternacional. State Rep. Jack Johnson of San

It was paid for by an anony

The inscription said:

"To Chancellor Konrad Ade Nickel plating is used principal- nauer from the people of Bexar forts toward world peace."



107 N. Cuyler MO 4-3377

### Television Programs Governor Vetoes Realtor President Sees Market Shift;

Channel 4 6:00 Continental
Classroom
7:00 Today
9:00 Say When
9:30 Play Your Hunch
10:00 Price Is Right
10:30 Concentration
11:00 Truth or Consq.
11:30 It Could be You
11:55 NBC News
12:00 News
12:15 Weather
12:25 New Ideas

Channel 10

Channel 4

6:00 Continental Classroom

12:00 News 12:15 Weather 12:25 New Ideas 12:40 The Daily

Channel 7

11:00 Morning Court 11:30 Love That Bob

Channel 7

KGNC-TV, WEDNESDAY

12:40 The Daily Word

12:45 Weldon Bright

21:50 Farm Show

1:00 Jan Murray

1:30 Loretta Young

2:00 Young Dr. Maione

2:00 Young Dr. Maione

3:00 Make Room For

Daddy

3:30 Here's Hollwd.

4:00 Life of Riley

4:30 Yaquin Drums

10:30 Jac 6:20 Weather
6:20 Wagon Train
7:30 The