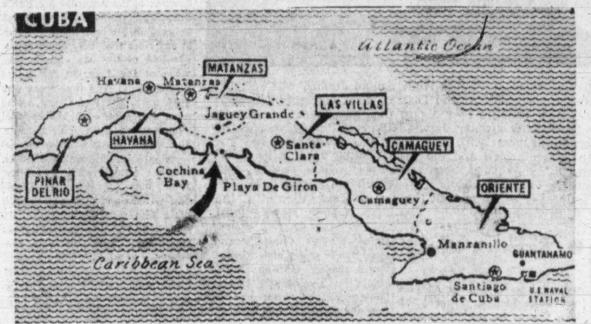

# Yanks And Others Executed In Cuba's Reign Of Terror

INVASION LAUNCHED — A sea-borne invasion of Cuba has been launched to overthrow the government of Fidel Castro, and invading Cuban troops have successfully carried out the first stage of the operation, revolutionary headquarters disclosed. A Cuban Army radio station said invaders at tacked Matanzas Province from the south. Other invasion sites were identified as Cochina Bay, Playa de Giron and Playa

# Many Arrested; Russia Demands Jets And Tanks U.S. About Cuba Enter Fighting

By United Press International

Fidel Castro's military machine loosed a wave of terror in Cuba today to stop a revolutionary invasion from sparking an internal uprising. Two Americans and seven Cubans were executed by firing squads and there were mass arrests of Cubans and U.S. citizens.

Castro's internal policing apparatus went into action as the Cuban war started blowing up into a major engagement just 90 miles from the coast of the United States.

Castro forces attacked invading revolutionaries Tuesday with Mig jets and tanks. The invaders struck back by bombing two Cuban air fields, including the one at Campa Liberty outside Havana Tuesday night.

Havana's Radio Rebelde announced that Angus McNair, of Miami, and Howard Anderson, of Yakima, Wash., were executed at dawn along with seven Cubans. Castro's government claimed its

forces shot down four rebel planes reports on the fighting. on a bombing mission over a gov- A powerful anti-Castro trans-

ernment militia mobilization area mitter in the Caribbean said a in Matanzas Province today, in militia unit in north-central Cuba cluding one with a "U.S. pilot was asking urgently for reinforcements in the area of Sagua La A communique broadcast over Granda, in Las Villas Province.

the emergency national radio net. The broadcast said the militia work identified the American pi- battalion had reported heavy casulot as Lea Francis Berlitz, of alties and indicated a great num- the United States and other counber of defections to enemy ranks. tries." Boston, Mass;

the If verified, this could indicate Zorin where he had been manager of amendment by Sen. A. S. Mike planes bombed the "civilian popu hat the Cubans who invaded the after Ambassador Adlai E. Stevthe Pontiac Hotel. He was been Monroney, D.Okla., to reduce cov- lation" in the area of the former southern coast of Las Villas Provenson repeated the denial of U.S. general manager of the Coronado erage of the administration pro- U. S. owned Australia sugar mill ince just below Matanzas early participation in the preparation or in Matanzas Province. This area Monday had driven clear across launching of the invasion. Administration forces refused to previously has been identified in the island. Either that or there Culberson said the board regret- predict the outcome. The target of Castro regime broadcasts as a may have been another invasion led losing the services of Kines. the amendment is a measure call mobilization area for his militia, from the north with the two col-