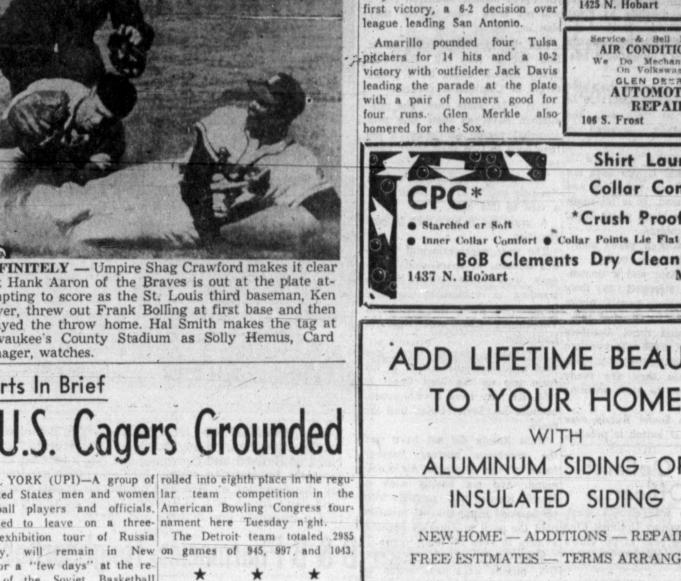

# Yanks And Others Executed In Cuba's Reign Of Terror

INVASION LAUNCHED — A sea-borne invasion of Cuba has been launched to overthrow the government of Fidel Castro, and invading Cuban troops have successfully carried out the first stage of the operation, revolutionary headquarters disclosed. A Cuban Army radio station said invaders at tacked Matanzas Province from the south. Other invasion sites were identified as Cochina Bay, Playa de Giron and Playa