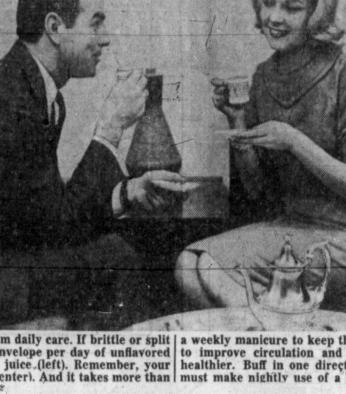

resented by

the business meeting. Mrs. C. F. Mrs. Henry Stephens on "The

to the BETTY SPIEGEL CIRCLE

Wagner, Alvie French, Wood Os-bers were present,

Cizons

cordially invites you to attend

The Premier Showing of

World's First timepiece

guaranteed not to gain or lose

more than one minute a month (an average of 2 seconds a day)

See ACCUTRON

Microsonic Timepiece at

ACCUTRON

in normal daily use.t

ACCUTRON'

BULOVA

in the home of Mrs. G. L. Wilson present.

LE met with Mrs. Earl Barnett sent

ch at-

omas

ig tun-

Every-

human vely at

e radio

make

k a neg-

orn stat-

admonithe base countrye wrote em what shington est that in Wasnit is and er magnito Lin-It seems ame one President and that thday. that this to mova

(ab.)







































World's First





To have pretty hands, give them daily care. If brittle or split | a weekly manicure to keep them lovely. Use a buffer (right) walls are a problem, take an envelope per day of unflavored gelatine in fruit or vegetable juice (left). Remember, your hands are always on display (center). And it takes more than

#### Missionary Union Women's Hands Show Meets At Lefors LEFORS (Spl) - Women's Mis-Pride Or Indifference go, but never have I seen such impossible shoes for women! They fortable" pointed toe. NOT BUYING FROM FLORIDA The sign says. NOT BUYING FROM FLORIDA Brescoll has not been lucky. He sionary Union met at the Baptist Church, Tuesday, April 11, for a business meeting and luncheon, a

Reports were given by the Mis- A woman's hands show clearly to them concerns brittle, cracked pack t