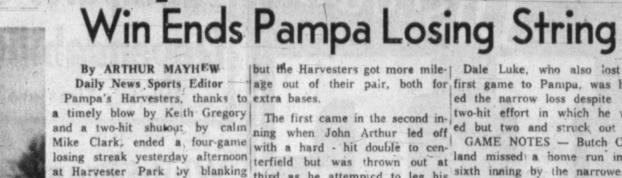

eacher Johnny winners. Oksanen won in 1959. Kelley, 30, of Groton, Conn.-alj Kelley turned the trick in 1957 prefer to run in cool weather, and is the only American to cap-Heat has bothered all three in ture the winner's laurel wreath in the past 16 years.

Kenzie of New York, a 33-year-old reivil engineer who placed second to Finland's Paavo Kotila last year. McKenzie's 1960 clocking was two hours, 22 minutes and 18 seconds, the third best time in the race since the distance was lengthened to the correct Olympic distance in 1957.

Young Kelley holds the record, winning in 2:20.05 that year. Ko-

AIR-CONDITIONING SYSTEMS H. Guy Kerbow Co. MO 4-6171

### SIMS ELECTRIC COMPANY

Commercial, Industrial and Residential Wiring FREE ESTIMATES, Phone MO 4-7320 LICENSE and BONDED 561 Lowry, Pampa



LARRY STROUD ... gets lone RBI

Pampa's Harvesters, thanks to extra bases. a timely blow by Keith Gregory The first came in the second in two-hit effort in which he walkand a two-hit shutout by calm ning when John Arthur led off ed but two and struck out five. Mike Clark, ended a four-game with a hard - hit double to cenlosing streak yesterday afternoon terfield but was thrown out at land missed a home run in the at Harvester Park by blanking third as he attempted to leg his sixth inning by the narrowest of Amarillo's once-potent Sandies 1-0, two-bagger into a triple. in a District 3-4A battle.

Yesterday's close fought game Larry Stroud hit the first pitch minutes, was strictly for pitchers as Pam- for a sacrifice fly to centerfield pa could manage two hits,

be former Olympian Gordon M