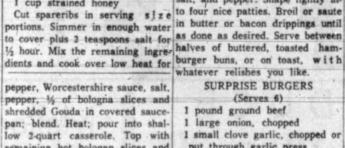

# **Barbecued Spareribs Most Welcome** At Family Dinner On Winter's Day

One fleeting moment marks the 5-7 minutes. Drain spareribs and close of an old year and the be-place in shallow baking pan. Pour be made for a Year of Health- servings.

becue Spareribs." Try them for health, wealth and

happiness. BARBECUE SPARERIBS ... pounds spareribs

1/2 cup chopped onion 2 cloves garfic

health," we believe.

11/2 cups catsup 2 tablespoons vinegar

1/2 teaspoon salt

I teaspoon prepared mustard 1/2 teaspoon black pepper 2 tablespoons of any thick steak

sauce 1 cup strained honey

pepper, Worcestershire sauce, salt pepper, 1/2 of bologna slices and shredded Gouda in covered saucepan; blend. Heat; pour into shallow 2-quart casserole. Top with Gouda wedges. Broil just until cheese softens, 3-to 5 minutes.

BEST HAMBURGERS

(Serves 4)

1/4 cup dry red table wine

1 tablespoon grated onion

Hamburger buns or toast

1 pound ground beef

1 teaspoon salt

1/8 teaspoon pepper