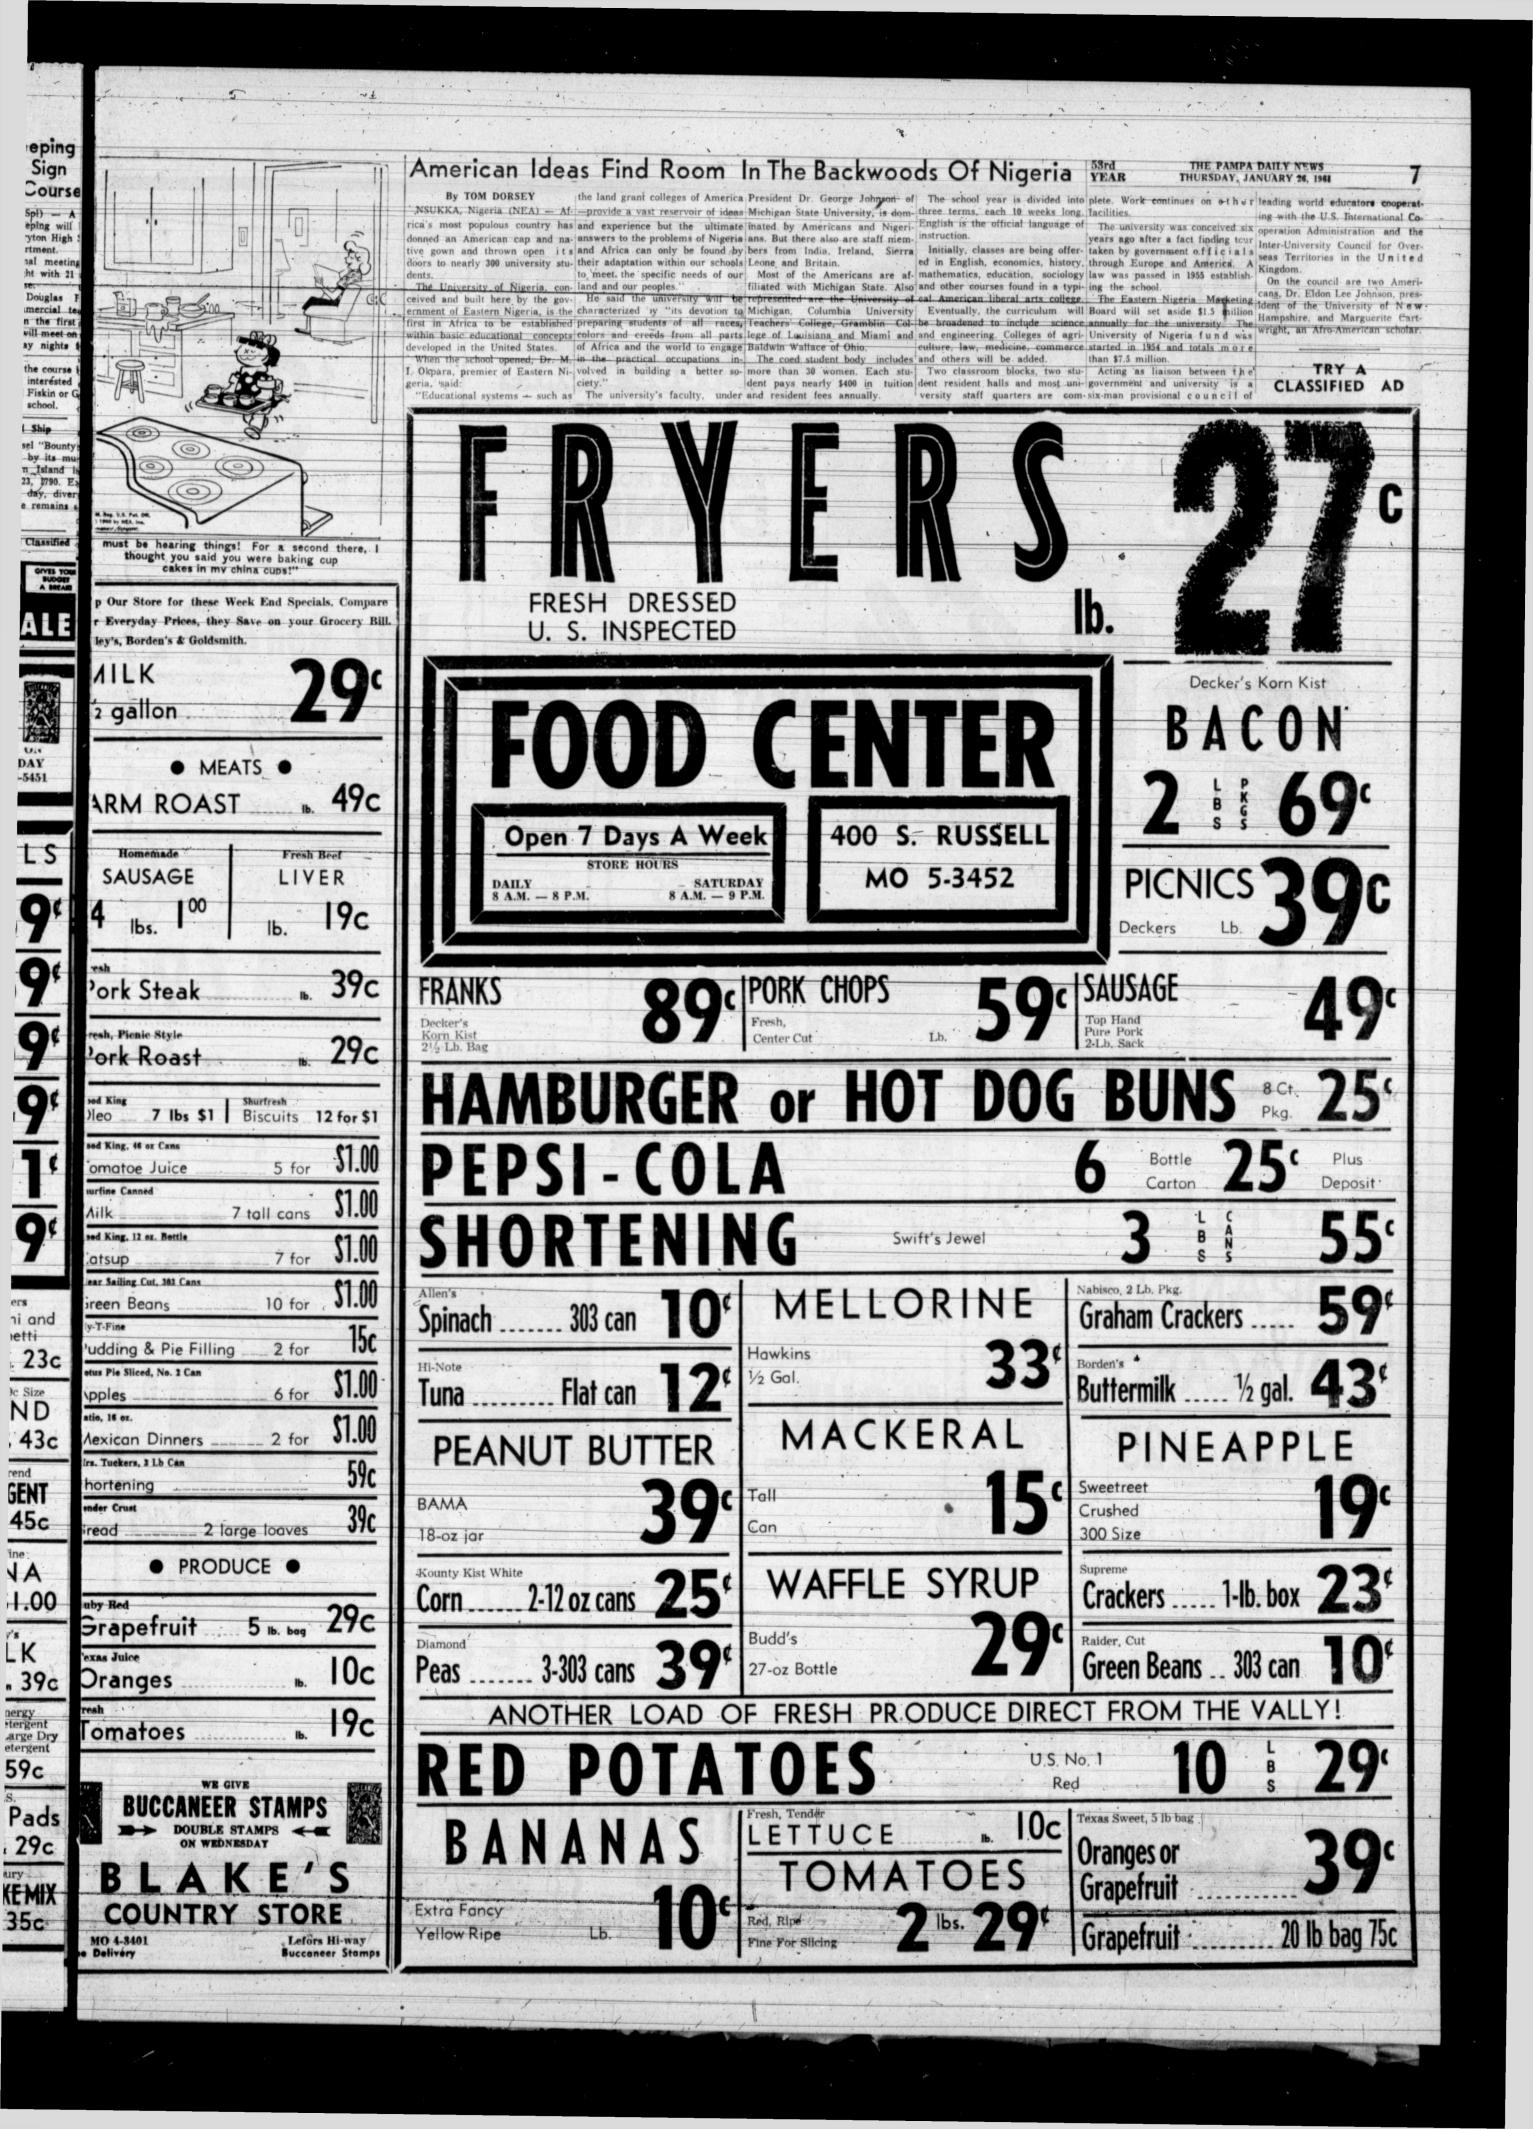

# vav and Save

|                  | Don'                        | t.    | Miss             | These                                    | Special Buys!                |               | riu |
|------------------|-----------------------------|-------|------------------|------------------------------------------|------------------------------|---------------|-----|
|                  | Biscuits Mrs. Wright's      | 3     | 8-oz.<br>Cans    | 25c                                      | Flour Kitchen Kratt 5        | 16.<br>Bog    | 39c |
| aad<br>Ma<br>Sey | Margarine coldbrook         | 2     | 1-16.<br>Ctns.   | 33c                                      | Fresh Coffee Edward          | lb.           | 65c |
| 2                | Marmalade Emprese Oronge    | 4     | 10-oz.           | \$1.00                                   | Chunk Tuna Storkier 6        | ⅓ -oz.<br>Can | 33c |
|                  | Tomato Paste Town House     | 3     | 8-oz.<br>Cans    | 25c                                      | Instant Potatoes Borden's    | 7-oz.<br>Pkg. | 29c |
|                  | Slenderway Lucerne Diet 900 |       | Q1.              | 79c                                      | Brocade Liquid Detergent 2   | 2-oz.<br>Can  | 39c |
|                  | Shady Lane Butter No 8      | itter | lb.<br>Ctn.      | 75c                                      | Tide Detergent 10c Off       | Gt.<br>Pkg.   | 63c |
|                  | French's Potatoes scottope  | 4     | 4 ½ -oz.<br>Pkg. | 33c                                      | White Magic Bleach           | Jug           | 29c |
|                  | Tea                         | Ga    | rden             | Preser                                   | ves and Jellies!             | Canal State   |     |
| 94               |                             |       |                  | 1. 1. 1. 1. 1. 1. 1. 1. 1. 1. 1. 1. 1. 1 | and the second second second | •             | 1   |

10-oz.

Jars

for

a to shake

Prices Effective Through January 28th in Pampa

year-old Leontyne Price day's performance. Nearby will my proudest possession. She never ing to Perryton. has been be Mr. and Mrs. Alexander Chis. wanted me to think I'd fail or Survivors include his wife, Tre- The home will be built with Msgr. John Steinlage of Panhan- Bank had \$7,489,361.57; the Perrysuch a heavy first holm, members of a socially win because I was colored. Way va, two sons, Fred and Max Dendy, funds contributed by donors die, director of the Children's ton National Bank had \$4,148,086.-tule — five major prominent Laurel family, and their worderful if I me it would be both of Perryton: one brother, throughout the diocese. Bishop Home who also will supervise the 89; and the Perryton Savings and

SHURFINE

Bacon

| FLOUR<br>10 lb. bag 85¢                     | Folger                                                                                                                                                                                                                                                                                                                                                                                                                                                                                                                                                                                                                                                                                                                                                                                                                                                                                                                                                                                                                                                                                                                                                                                                                                                                                                                                                                                                                                                                                                                                                                                                                                                                                                                                                                                                                                                                             | 33cCHILI69cWolf Brand55c                          | 3 tall cans 39c<br>MARYLAND CLUB<br>COFFEE                                                   | Bologna                                              | Skinners<br>Macaroni and<br>Spaghetti                                                               |
|---------------------------------------------|------------------------------------------------------------------------------------------------------------------------------------------------------------------------------------------------------------------------------------------------------------------------------------------------------------------------------------------------------------------------------------------------------------------------------------------------------------------------------------------------------------------------------------------------------------------------------------------------------------------------------------------------------------------------------------------------------------------------------------------------------------------------------------------------------------------------------------------------------------------------------------------------------------------------------------------------------------------------------------------------------------------------------------------------------------------------------------------------------------------------------------------------------------------------------------------------------------------------------------------------------------------------------------------------------------------------------------------------------------------------------------------------------------------------------------------------------------------------------------------------------------------------------------------------------------------------------------------------------------------------------------------------------------------------------------------------------------------------------------------------------------------------------------------------------------------------------------------------------------------------------------|---------------------------------------------------|----------------------------------------------------------------------------------------------|------------------------------------------------------|-----------------------------------------------------------------------------------------------------|
| TOMATO<br>SOUP<br>Campbells                 | Gerbers strained, Reg. Can<br>BABY FOOD 3 for<br>Crown<br>Peanut Butter 2 lb. jor                                                                                                                                                                                                                                                                                                                                                                                                                                                                                                                                                                                                                                                                                                                                                                                                                                                                                                                                                                                                                                                                                                                                                                                                                                                                                                                                                                                                                                                                                                                                                                                                                                                                                                                                                                                                  | 25cMELLORINE39c1/2 Gal.39c33cAllen's Whole, Fancy | SHURFINE SHORTENING                                                                          | 3 lb. can 59°                                        | 2 7 oz. pkg. 23c<br>Liquid 49c Size<br>TREND<br>plastic bottle 43c                                  |
| POWDERED or<br>BROWN SUGAR                  | METRECAL<br>Chocolate Vanilla<br>Butterscotch ½ lb can<br>Shurfine Chunk Style                                                                                                                                                                                                                                                                                                                                                                                                                                                                                                                                                                                                                                                                                                                                                                                                                                                                                                                                                                                                                                                                                                                                                                                                                                                                                                                                                                                                                                                                                                                                                                                                                                                                                                                                                                                                     | 95 <sup>¢</sup> CHICKENS                          | CHEESE SPREAD<br>2 Ib. loaf 69c                                                              | Colored or White<br>400 Count Boxes<br>Kleenex       | Dry Trend<br>DETERGENT<br>glant size 45c                                                            |
| 2 1 lb. bxs. 25¢                            | TUNA reg. can<br>Carnation Tall Can<br>MILK 2 for                                                                                                                                                                                                                                                                                                                                                                                                                                                                                                                                                                                                                                                                                                                                                                                                                                                                                                                                                                                                                                                                                                                                                                                                                                                                                                                                                                                                                                                                                                                                                                                                                                                                                                                                                                                                                                  | 23c NAPKINS<br>27c Northern 9c                    | MEADOLAKE<br>MARGRINE<br>23c                                                                 | 2 for 49c<br>KOTEX                                   | TUNA<br>4 cans \$1.00                                                                               |
| TEA<br>Lipton's 59¢<br>Box Tea Bass         | Kraft's<br>Peanut Brittle 14 oz. pkg.<br>Sunshine                                                                                                                                                                                                                                                                                                                                                                                                                                                                                                                                                                                                                                                                                                                                                                                                                                                                                                                                                                                                                                                                                                                                                                                                                                                                                                                                                                                                                                                                                                                                                                                                                                                                                                                                                                                                                                  | 35c DOG FOOD<br>23c 2 Reg. 13c                    | Blueplate Frozen<br>Breaded Shrimp 10 oz pkg 49c<br>Hi-Vi 50% Horse Meat 29c                 | 12 Count Box<br><b>2</b> for <b>69c</b><br>Pepsodent | Kelly's<br>MILK<br>V2 gal. carton 39C                                                               |
| Box Tea Bags<br>U.S. No. 1, Red<br>POTATOES | TOMATOES                                                                                                                                                                                                                                                                                                                                                                                                                                                                                                                                                                                                                                                                                                                                                                                                                                                                                                                                                                                                                                                                                                                                                                                                                                                                                                                                                                                                                                                                                                                                                                                                                                                                                                                                                                                                                                                                           | Crisp, Tender Large Head                          | Dog Food2 26 oz cans27CShurfinePork & Beans2 300 cans25cNorthern3 rolls25c                   | Tooth Paste<br>With Free<br>Ball Point Pen           | New Energy<br>Liquid Detergent<br>with Free Large Dry<br>Energy Detergent<br>both for 59c<br>S.O.S. |
| ID. Dag                                     | PC For Slicing Lb. 230                                                                                                                                                                                                                                                                                                                                                                                                                                                                                                                                                                                                                                                                                                                                                                                                                                                                                                                                                                                                                                                                                                                                                                                                                                                                                                                                                                                                                                                                                                                                                                                                                                                                                                                                                                                                                                                             | c 2 lbs. 29c                                      | Morton's<br>Salt 2 26 oz boxes 25c<br>Roxey<br>Dog Food 12 cans \$1.00<br>Sunshine Hi-Ho 25c | Size 43C                                             | Soap Pads<br>10 peck box 29c<br>Pillsbury                                                           |
| GRAPE JUICE<br>Wetch's Frozen<br>6-Oz Can   | and the second of the second sec | FISH STICKS<br>Frioner Frozen<br>10-oz Pkg. 29c   | Sunshine Hi-Ho<br>Crackers 16 oz Bóx 35c<br>Libbys Cut<br>Green Beans 5/303 Cans \$1.00      | 80 Count                                             | PANCAKE MIX                                                                                         |