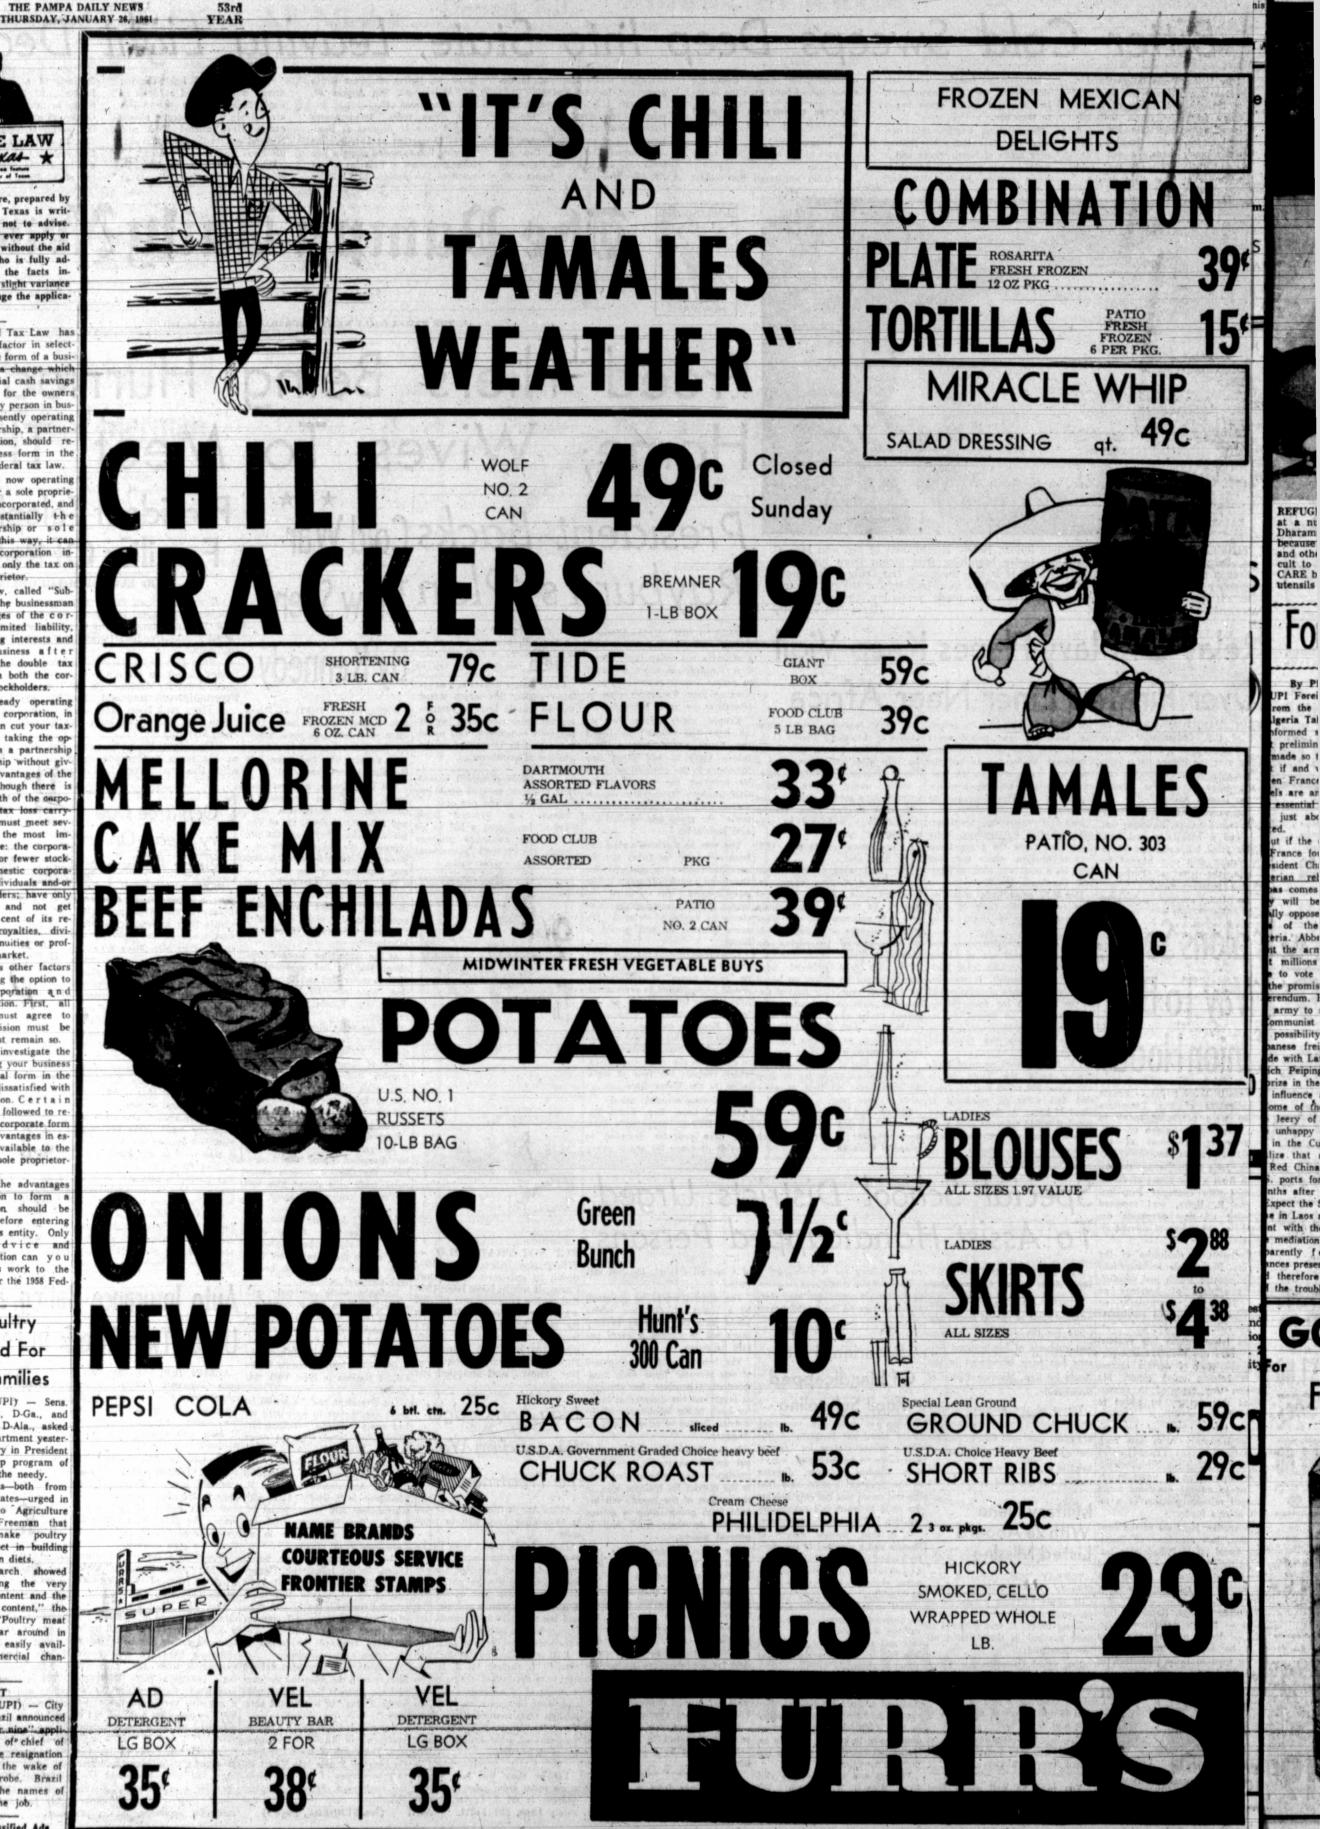

FOUDA BOLOGNA CASSEROLE .... A Scrumptious New Spaghetti Dish topped with a handsome crown of softened Wisconsin Baby Gouda Cheese wedges and hot bologna ... a winner for flavor! Without Bologna rings ..... an excellent Lenten rings

# Scrumptious New Dish In Bologna Casserole

Gouda Bologna Casserole is sure Leave the bologna slices off the das to become one of your favorites. top and add another recipe to 2 cans (10-1/2 ounce) condensed It's simple as ABC to prepare. . . your Lenten menus. tomato soup a winner for flavor. Serve it to A crisp green salad is the ideal 1 package (7 ounce) thin spathe family for dinner or to friends accompaniment to this casserole. ghetti, cooked, rinsed and drained remaining hot bologan slices and for a hot and hearty supper after Use the salad greens you like best. 1/2 cup milk Choose one or more of these sa- 1 can (4 ounce) mushrooms, a winter outing.

1 teaspoon salt

of Wisconsin Baby Gouda cheese GOUDA BOLOGNA CASSEROLE Baby Gouda cheeses. Shred one and then popped under the broiler 3/2 pound ring bologna, sliced Gouda and cut second one into just long enough to soften cheese diagonally 3/4 inch thick wedges. Combine soup, spahetti, wedges. Combine soup, spahetti,

I teaspoon prepared mustard 1/2 teaspoon black pepper 2 tablespoons of any thick steak

sauce 1 cup strained honey

pepper, Worcestershire sauce, salt pepper, 1/2 of bologna slices and shredded Gouda in covered saucepan; blend. Heat; pour into shallow 2-quart casserole. Top with Gouda wedges. Broil just until cheese softens, 3-to 5 minutes.