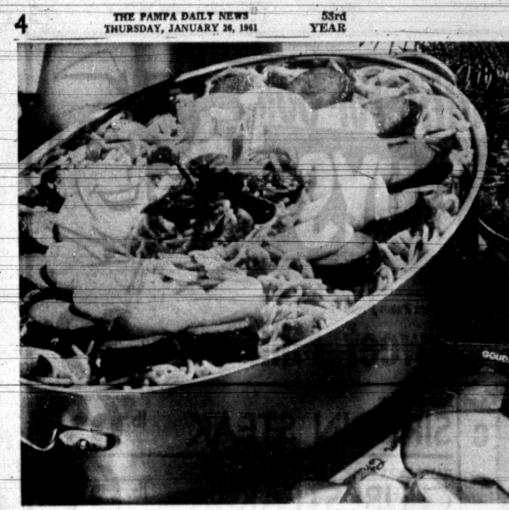

FOUDA BOLOGNA CASSEROLE .... A Scrumptious New Spaghetti Dish topped with a handsome crown of softened Wisconsin Baby Gouda Cheese wedges and hot bologna ... a winner for flavor! Without Bologna rings ..... an excellent Lenten rings

# Scrumptious New Dish In Bologna Casserole

Gouda Bologna Casserole is sure Leave the bologna slices off the das to become one of your favorites. top and add another recipe to 2 cans (10-1/2 ounce) condensed It's simple as ABC to prepare. . . your Lenten menus. tomato soup a winner for flavor. Serve it to A crisp green salad is the ideal 1 package (7 ounce) thin spathe family for dinner or to friends accompaniment to this casserole. ghetti, cooked, rinsed and drained remaining hot bologan slices and for a hot and hearty supper after Use the salad greens you like best. 1/2 cup milk Choose one or more of these sa- 1 can (4 ounce) mushrooms, a winter outing.

1 teaspoon salt

of Wisconsin Baby Gouda cheese GOUDA BOLOGNA CASSEROLE Baby Gouda cheeses. Shred one and then popped under the broiler 3/2 pound ring bologna, sliced Gouda and cut second one into just long enough to soften cheese diagonally 3/4 inch thick wedges. Combine soup, spahetti, wedges. Combine soup, spahetti,

I teaspoon prepared mustard 1/2 teaspoon black pepper 2 tablespoons of any thick steak

sauce 1 cup strained honey

pepper, Worcestershire sauce, salt pepper, 1/2 of bologna slices and shredded Gouda in covered saucepan; blend. Heat; pour into shallow 2-quart casserole. Top with Gouda wedges. Broil just until cheese softens, 3-to 5 minutes.