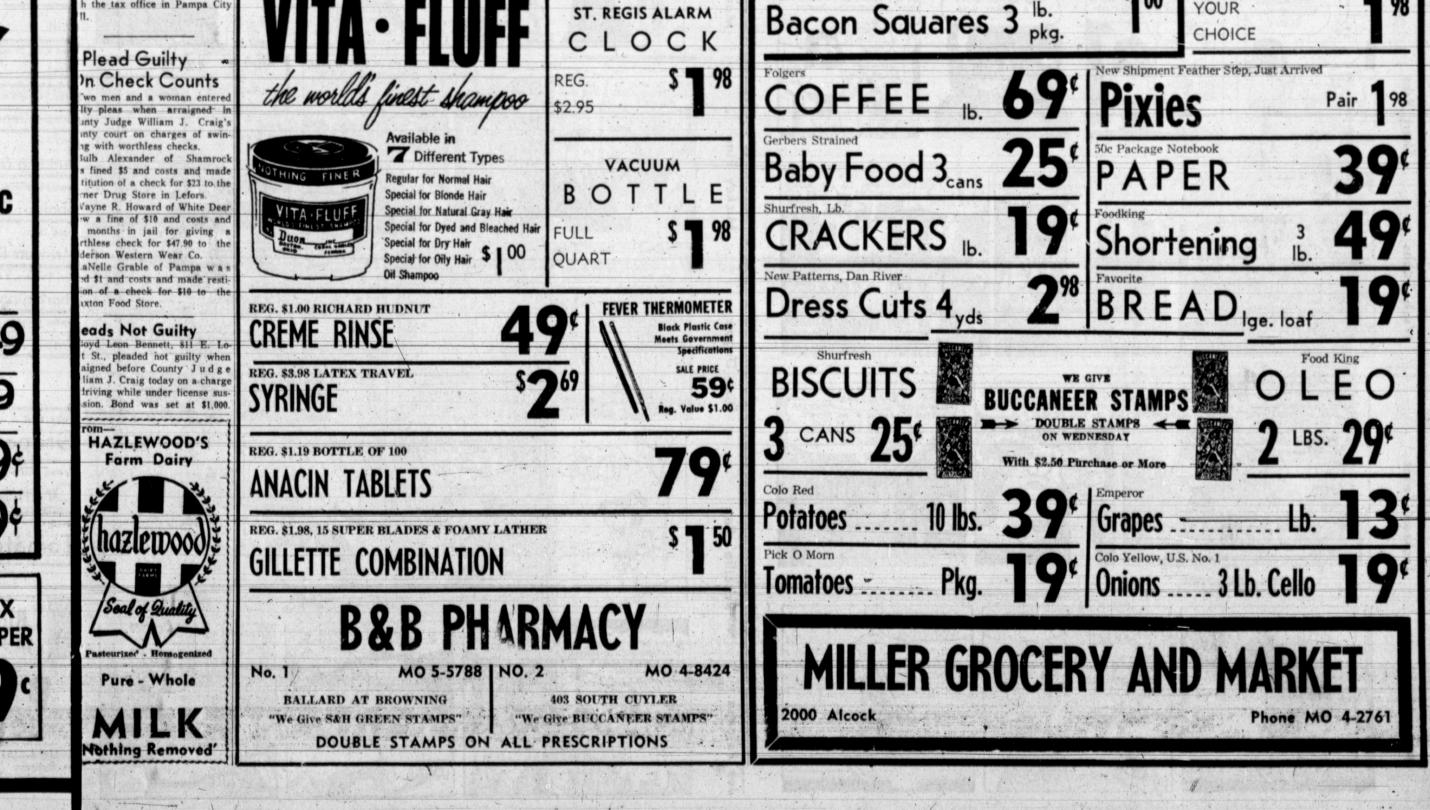

SHURFINE

Bacon

| FLOUR<br>10 lb. bag 85¢                     | Folger                                                                                                                                                                                                                                                                                                                                                                                                                                                                                                                                                                                                                                                                                                                                                                                                                                                                                                                                                                                                                                                                                                                                                                                                                                                                                                                                                                                                                                                                                                                                                                                                                                                                                                                                                                                                                                                                             | 33cCHILI69cWolf Brand55c                          | 3 tall cans 39c<br>MARYLAND CLUB<br>COFFEE                                                   | Bologna                                              | Skinners<br>Macaroni and<br>Spaghetti                                                               |
|---------------------------------------------|------------------------------------------------------------------------------------------------------------------------------------------------------------------------------------------------------------------------------------------------------------------------------------------------------------------------------------------------------------------------------------------------------------------------------------------------------------------------------------------------------------------------------------------------------------------------------------------------------------------------------------------------------------------------------------------------------------------------------------------------------------------------------------------------------------------------------------------------------------------------------------------------------------------------------------------------------------------------------------------------------------------------------------------------------------------------------------------------------------------------------------------------------------------------------------------------------------------------------------------------------------------------------------------------------------------------------------------------------------------------------------------------------------------------------------------------------------------------------------------------------------------------------------------------------------------------------------------------------------------------------------------------------------------------------------------------------------------------------------------------------------------------------------------------------------------------------------------------------------------------------------|---------------------------------------------------|----------------------------------------------------------------------------------------------|------------------------------------------------------|-----------------------------------------------------------------------------------------------------|
| TOMATO<br>SOUP<br>Campbells                 | Gerbers strained, Reg. Can<br>BABY FOOD 3 for<br>Crown<br>Peanut Butter 2 lb. jor                                                                                                                                                                                                                                                                                                                                                                                                                                                                                                                                                                                                                                                                                                                                                                                                                                                                                                                                                                                                                                                                                                                                                                                                                                                                                                                                                                                                                                                                                                                                                                                                                                                                                                                                                                                                  | 25cMELLORINE39c1/2 Gal.39c33cAllen's Whole, Fancy | SHURFINE SHORTENING                                                                          | 3 lb. can 59°                                        | 2 7 oz. pkg. 23c<br>Liquid 49c Size<br>TREND<br>plastic bottle 43c                                  |
| POWDERED or<br>BROWN SUGAR                  | METRECAL<br>Chocolate Vanilla<br>Butterscotch ½ lb can<br>Shurfine Chunk Style                                                                                                                                                                                                                                                                                                                                                                                                                                                                                                                                                                                                                                                                                                                                                                                                                                                                                                                                                                                                                                                                                                                                                                                                                                                                                                                                                                                                                                                                                                                                                                                                                                                                                                                                                                                                     | 95 <sup>¢</sup> CHICKENS                          | CHEESE SPREAD<br>2 Ib. loaf 69c                                                              | Colored or White<br>400 Count Boxes<br>Kleenex       | Dry Trend<br>DETERGENT<br>glant size 45c                                                            |
| 2 1 lb. bxs. 25¢                            | TUNA reg. can<br>Carnation Tall Can<br>MILK 2 for                                                                                                                                                                                                                                                                                                                                                                                                                                                                                                                                                                                                                                                                                                                                                                                                                                                                                                                                                                                                                                                                                                                                                                                                                                                                                                                                                                                                                                                                                                                                                                                                                                                                                                                                                                                                                                  | 23c NAPKINS<br>27c Northern 9c                    | MEADOLAKE<br>MARGRINE<br>23c                                                                 | 2 for 49c<br>KOTEX                                   | TUNA<br>4 cans \$1.00                                                                               |
| TEA<br>Lipton's 59¢<br>Box Tea Bass         | Kraft's<br>Peanut Brittle 14 oz. pkg.<br>Sunshine                                                                                                                                                                                                                                                                                                                                                                                                                                                                                                                                                                                                                                                                                                                                                                                                                                                                                                                                                                                                                                                                                                                                                                                                                                                                                                                                                                                                                                                                                                                                                                                                                                                                                                                                                                                                                                  | 35c DOG FOOD<br>23c 2 Reg. 13c                    | Blueplate Frozen<br>Breaded Shrimp 10 oz pkg 49c<br>Hi-Vi 50% Horse Meat 29c                 | 12 Count Box<br><b>2</b> for <b>69c</b><br>Pepsodent | Kelly's<br>MILK<br>V2 gal. carton 39C                                                               |
| Box Tea Bags<br>U.S. No. 1, Red<br>POTATOES | TOMATOES                                                                                                                                                                                                                                                                                                                                                                                                                                                                                                                                                                                                                                                                                                                                                                                                                                                                                                                                                                                                                                                                                                                                                                                                                                                                                                                                                                                                                                                                                                                                                                                                                                                                                                                                                                                                                                                                           | Crisp, Tender Large Head                          | Dog Food2 26 oz cans27CShurfinePork & Beans2 300 cans25cNorthern3 rolls25c                   | Tooth Paste<br>With Free<br>Ball Point Pen           | New Energy<br>Liquid Detergent<br>with Free Large Dry<br>Energy Detergent<br>both for 59c<br>S.O.S. |
| ID. Dag                                     | PC For Slicing Lb. 230                                                                                                                                                                                                                                                                                                                                                                                                                                                                                                                                                                                                                                                                                                                                                                                                                                                                                                                                                                                                                                                                                                                                                                                                                                                                                                                                                                                                                                                                                                                                                                                                                                                                                                                                                                                                                                                             | c 2 lbs. 29c                                      | Morton's<br>Salt 2 26 oz boxes 25c<br>Roxey<br>Dog Food 12 cans \$1.00<br>Sunshine Hi-Ho 25c | Size 43C                                             | Soap Pads<br>10 peck box 29c<br>Pillsbury                                                           |
| GRAPE JUICE<br>Wetch's Frozen<br>6-Oz Can   | and the second of the second sec | FISH STICKS<br>Frioner Frozen<br>10-oz Pkg. 29c   | Sunshine Hi-Ho<br>Crackers 16 oz Bóx 35c<br>Libbys Cut<br>Green Beans 5/303 Cans \$1.00      | 80 Count                                             | PANCAKE MIX                                                                                         |