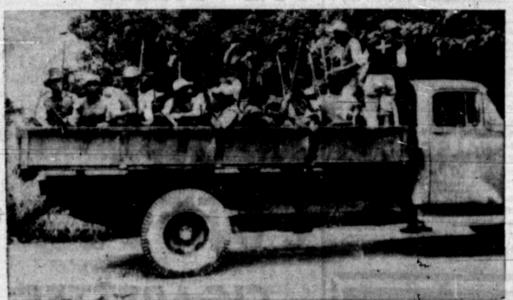

X MARKS THE SPOT OF RESISTANCE—Native soldiers, wearing crosses on their backs, ride in a truck to defend the Congolese territory of Katanga from hostile