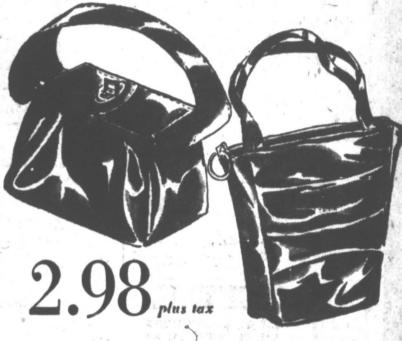

### HANDBAGS FOR EASTER

For that essential dash of color and finesse, complete your Easter costume with a dramatic Penney handbag! Longer contours abound in pouches, top zipper, shoulder strap and box bags. Plastic patent, suede or call,