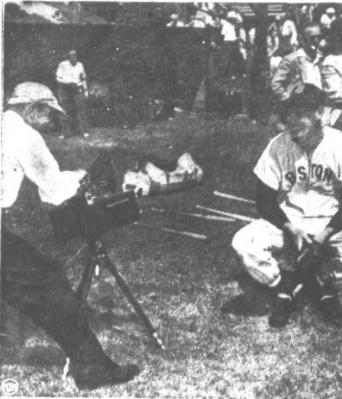

Hunt's, Whole Grain Bantam No. 2 can 176 BAKING CHOCOLA Rockwood 390

West Side 2-lb. bag 390

CHOCOLATE SYRUP, Sifer's qt. size 390 2 cans 150

The New Mr. Williams

Boston Red Sox outfielder and heavy hitter Ted Williams has his own new look this season. Besides being cooperative with the press and photographers, the Splinter for the first time in the major leagues reported for spring training on opening day. Here a cameraman takes a portrait of the smiling slugger at the Red