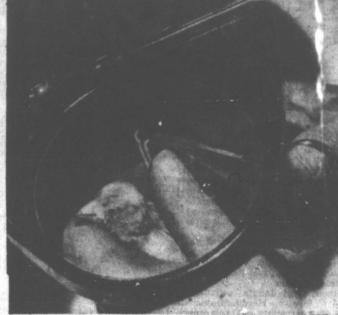

A one humped camel is called dromedary.

This canary undergoes an "operation" for toe trouble at the hands of Mrs. Marie Widder, a former nurse who runs a canary hospital in Chicago. Mrs. Widder says her patients have many human diseases and that "about the only things they don't get are mumps and measles."