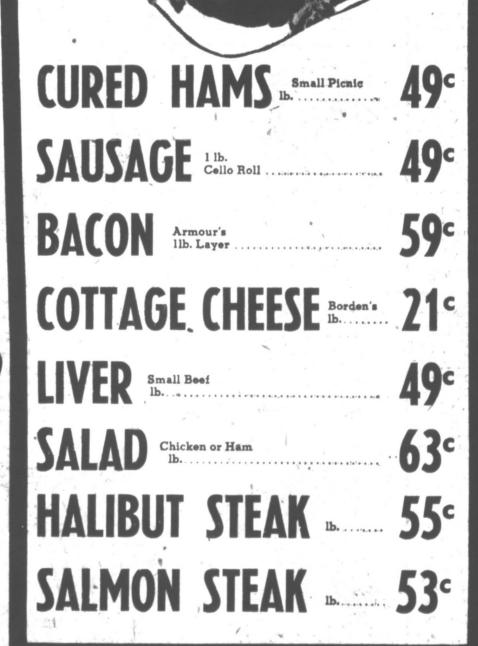

vive the blizzards unharmed, but onion grower, said that the

the Fruit trees and flaxseed were year is wheat nation, annually supplying one-damaged to widely varying ex-

MEATS for EASTER

HAMS

**Hickory Smoked** 

**GROUND BEEF** 

**PORK STEAK** 

Lean, lb. 4.9c

**Swiss Cheese** 

**COUNTRY KILLED** 

PORK

**SAUSAGE** 

Big Eye, lb.