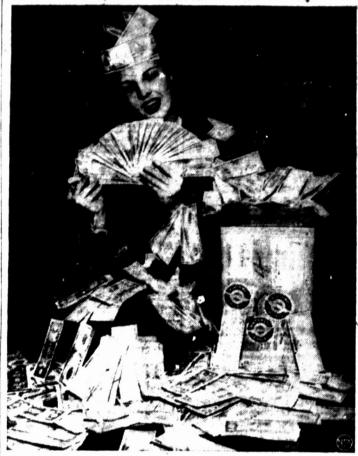

:}-MINUTE OATS

Pampa News, Thursday, March 25, 1º48 PAGE 2

She Has a Yen for Money

This is inflation, brother! Betty Bazon flicks through one million which just arrived in Chicago from the Far East for display purposes. It represents only \$7 in U. S. currency.