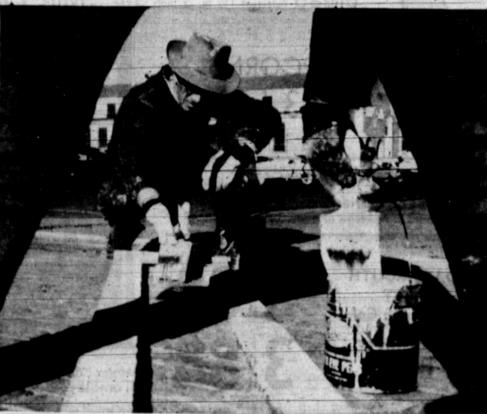

CIRCULATION CERTIFIED BY ABC AUDIT

STREETS-DRESSED UP' - Pampa Street Department workers are at it again, repainting street division and safety lines through the city. This photograph was snapped on Cuyler looking north as O. Z. Kunkel was busily painting the crosswalk at Cuyler and Francis streets. The pair of legs that frame Kunkel are those of Jay C.