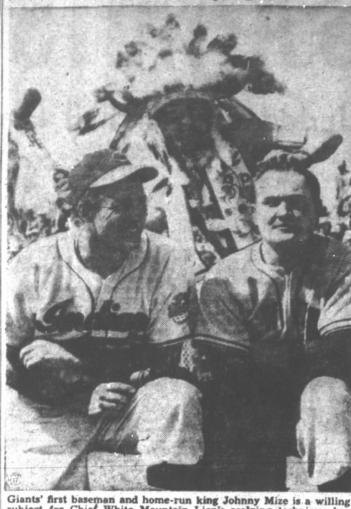

Read the News Classified Ads where he speaks.

**Giant Scalping** 

subject for Chief White Mountain Lion's scalping technique between innings of exhibition game in Phoenix. Hank Greenberg, left, former Detroit Tiger and Pittsburgh Pirate, now an Indian, enjoys