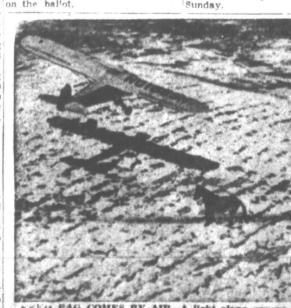

# ELLO BAG COMES BY AIR-A light plane swoops low to drop

bales of feed to Nig, a saddle horse stranded on a patch of high ground surrounded by flood waters near Pecatonica, Ill. Marconed or two weeks, the horse has become used to his aerial feedings and no longer shies when the plane flies over. Arrow points bales of feed dropped by the plane,