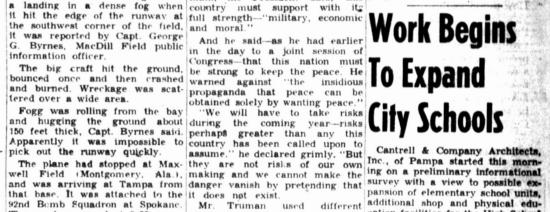

## 10 Die as **B-29 Crashes** In Landing

today when a B-29 from the Spokane, Wash., Airbase crashed and burned on landing at MacDill and burned on landing at MacDill
Field here.

The four survivors were admitted to the base hospital. Their of Europe under Communist sway.

The still-free nations that remain, the President said, this program. a landing in a dense fog when it hit the edge of the runway at the southwest corner of the field, and moral."

that base. It was attached to the it does not exist.

92nd Bemb Squadron at Spokane. Mr. Truman used different additional shop and physical edu

The MacDill Field accident "We must be prepared to pay and new Negro school units, the price of peace, or assuredly firm was appointed to make the

which the burglars reached through and released a latch on the inside. They came out through

Meanwhile, Chairman Leo Allen

cation facilities for the High School

Britain "warmly welcomed" the president's speech, "in particular the emphasis on the essential that the states is deliberately experience of the essential that the states is deliberately before the essential that the states is deliberately before the essential that the United States is deliberately before the essential that the United States is deliberately before the essential that the United States is deliberately before the essential that the United States is deliberately before the essential that the United States is deliberately before the essential that the United States is deliberately before the essential that the United States is deliberately before the essential that the United States is deliberately before the essential that the United States is deliberately before the essential that the United States is deliberately before the essential that the United States is deliberately before the essential that the United States is deliberately before the essential that the United States is deliberately before the essential that the United States is deliberately before the essential that the United States is deliberately before the essential that the United States is deliberately before the essential that the United States is deliberately before the essential that the United States is deliberately before the essential that the United States is deliberately before the essential that the United States is deliberately before the essential that the United States is deliberately before the estimates. The injured men were listed to the should the should be should be an about the plane. Should be a before the united states is deliberately before the estimates. The injured men were listed to the should the should be should be an about the should be an about the plane. The injured men were listed the states is deliberately the president of the order.