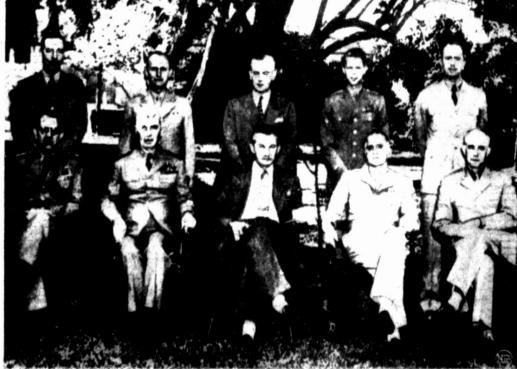

MILITARY MEETING AT KEY WEST—Top officials of the National Military Establishment attended a special meeting at the Key West, Fla., Naval Base to discuss military problems with Sec. of Defence James Forrestal. Seated, left to right: Adm. Louis Denfeld, Chief of U. S. Naval erations; Fleet Adm. Leahy, Presidential Chief of Staff; Sec, Forrestal; Gen, Carl Spaats, Air Force Chief of Staff; Army Chief of Staff Omar Bradley. Back row, left to right: Vice Adm. Arthur Badford, Vice Chief of Naval Operations; Maj. Gen. Alfred Gruenther, Director Joint Staff; W. J. McNell, special assistant to Forrestal; Lt. Gen. Lauris Norstad, Deputy Chief of Air Force Operations; and Lt. Gen. Albert Wedemeyer, Acmy General Staff Director of Plans and Operations. CUDAHY