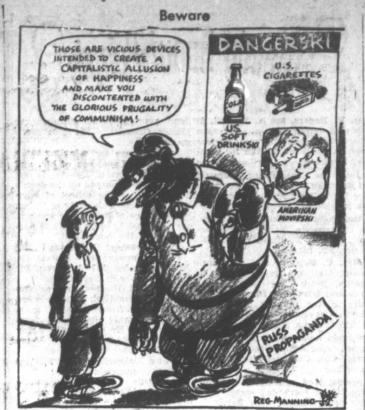

## **Premier Stalin Is Put in Spotlight**

WASHINGTON-(AP)-Diplomatic officials agreed today that President Truman has flashed a powerful spotlight on Premier Stalin.

But what has them worried is this: Will-or can-Stalin apply the brakes to bring Russia's Communist aggression in Europe to a quick halt in the face of possible steps to build up America's military might?

that the Kremlin may try to

step up its offensive opera-

extend its control over one or

two more countries of Western

Europe before the United

Hence on the central issue of

peace or war, the next month may be the most critical since the sum-

States can act.

mer of 1939.

Or will he decide to grab while the grabbing is good? There is some fear here

## European step up its offensive operations in a hurried attempt to Reaction Divided

LONDON —(AP)—Europe divided on familiar lines today in its

Exactly a month from today, on April 18, the Italians are scheduled reaction to President Truman's preparedness speech.
Non-Communist newspapers—
the Communist Party all-out bid for power.

officials who would talkhailed it generally as a forthright which Russia and Finland will be statement in defense of freedom negotiating over a Soviet-proposed military alliance and in which the against communism. Communist newspapers and Russians may make any demands

radio stations for the most part took the line that it was threaten. In all these prospective events ing talk intended to create "war two big questions stand out. anic." But the eastern press gave The first is: What moves will the night next Sunday, March 21. t little space. Russians make to meet the Presi-The Moscow radio devoted only dent's new diplomatic offensive.

30 seconds to the President's message asking Congress yesterday for universal military training and the draft and urging support "free nations." Its comments it decide that this is an improper course for the United States? Russian-controlled newspapers in On the second question officials

The bannerline of Vapaa Sana, temporary draft as measures to BERLIN-(A)-Brig. Gen. Telford were at dangerously low level.

Helsaki newspaper of Finland's meet the Russian challenge. universal military training and jumped on abroad as evidence of a threatens with direct action." lack of real support at home for this

thus creating a reactionary 'na- takes several lines.

Italy, where the Communists are away with a coup if they try hard EST) time.

campaigning for an election April enough.

18, finds the speech very interesting, a spokesman for Christian Democratic Premier Alcide de Gasperi said. He said the Shifts to Peddy