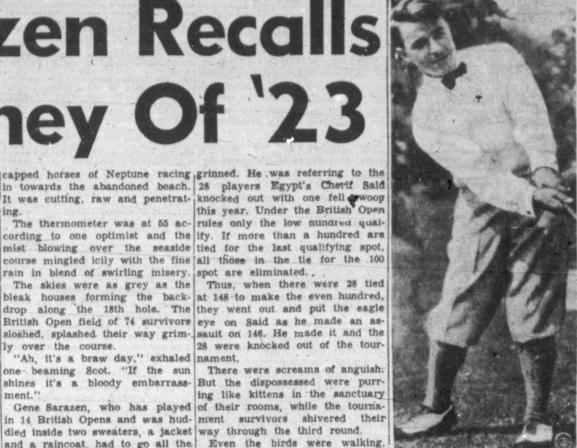

things. "But I plan to concentrate on to be more of a demand on the three main issues - agriculture, since noon yesterday, bringdent than heretofore. In the the military program and civil ing the week's total to 2.32. w era of the future our home rights, including schools and pro-

lems will even become great- tecting them from federal control." areas of Pampa residential Stennis has visited Pampa on districts ranged upward to 'All of these things demand a numerous occasions in the past. of tremendous action and Yesterday morning, in spite of a man who operates from the rain, he toured both banks and most of the downtown area.

"I'm sort of the third Senator anyone else to being able to from Texas." Stennis cracked, and Hereford. "I've always sort of considered it

(See SENATOR, Page 4)

From Cuba Taking Place All U.S. Property

To Be Intervened