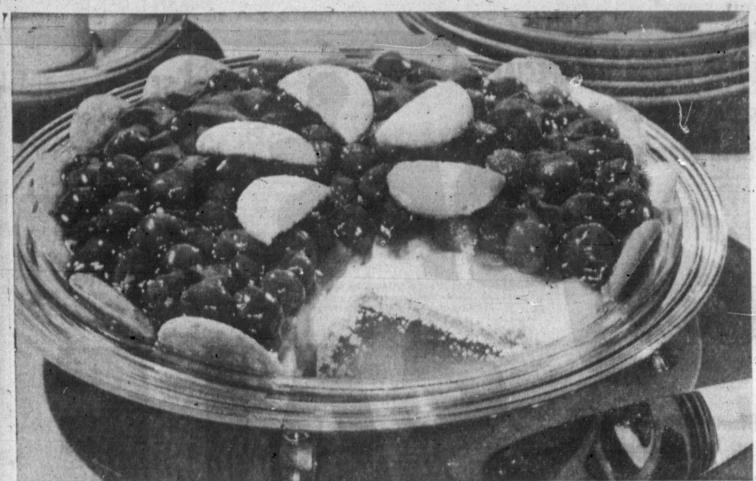

# Zesty Sauce Brings Old Cherry-Cheese Pie West To Patio Cook-Out steam up kitchens and homemakers alike, try this delicious and quick dessert to take the heat off lit's a cool and tasty summer cherry cheese pie that gets its

With a charcoal grille and super- The barbecuing is simple. Pour clean-up. Carry all items to the strength Alcoa Wrap aluminum a zesty sauce over the chuck in a grille on foil covered trays - roll SUMMER CHERRY CHEESE PIE foil, you can duplicate the western shallow pan, and cover tightly with up the foil and discard after use. barbecue. All hands will come run- Alcoa Wrap aluminum foil. As the Hand-shaped foil pans a re conning to taste Chuck Steak Aruba cause permeates the meat, it fla- venient containers for extra barbe-

Drain cherries, reserve juice. Mix 2-3 cups sugar with drained cherries; allow to stand 15 minutes. Blend juice with cornstarch. Bring to a boil. Add cherries and cook intil thickened, stirring constantly. Add lemon juice and red food coloring. Cool. 1 clove garlic, mashed to a pulp

Combine cookie crumbs, 3 table-1 tablespoon salt 1 Chuck Steak, cut 1 inch thick spoons sugar and melted butter. 1. Combine lemon juice, oicl, on- Press mixture on side and bottom lion, Chili Powder, ginger garlic of 9-inch pie plate. Chill while sauce. Spanish paella, Italian risot- Chill vegetables, rice and 2. Piace steak in shallow pan; 1 cup of crumbs and arrange to and New Orleans jambalaya all shrimp. Combine and blend togeth- pour marinade over meat; turn whole cookies around edge of

For summer buffet dining, try glutamate, celery seed and sugar; overnight or at least 10 hours. blend milk and cheese. Add instant 3. Grill over very hot coals ap a colorful Oriental main dish salad. over chilled vegetable-rice-shrimp proximately 5-7 minutes per side; Pour into crumb crust. Spoon cool Thinly sliced celery, chopped onlon mixture. Toss lightly, Refrigerate have coals as close to meat as posted cherry mixture over filling Chill. Makes one 9-inch pie.