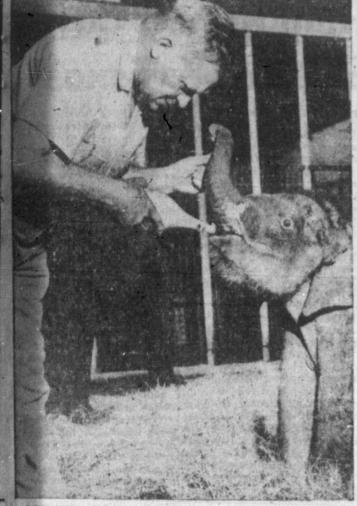

Prell Liquid, 98c reg. SHAMPOO

ENJOY FRESH FROZEN FOODS FROM FURR'S

CORN

Top Frost 15° Fresh Frozen Cut 10 oz. pkg. Top Forst 15° Fresh Frozen 10 oz. pkg. Grove Fresh Frozen

10 oz. Pkg.

MARKETS SUPER

SOMETHING TO GROW ON-St. Louis Zoo trainer Floyd th feeds a bottle of milk to a baby elephant that just arrived by air from India. The puny pachyderm, only 34 inches high, will be placed in a special area in the zoo where youngsters are allowed to pet animals of different kinds.