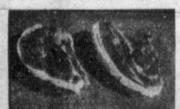

3 tablespoons cider vinegar tablespoon soy sauce 2 teaspoons curry powder, or as

Q. What is the name of these meat cuts?

A. Shoulder chops of lamb: arm (left) and blade (right).

Q. Where do they come from and how are they identified? They come from the square cut shoulder of lamb. The arm chop has the small round bone and portion of ribs. The blade chop contains portions of rib, blade and

Q. Hew are shoulder chops pre-

A. They may be broiled, panroiled (if cut thin), panfried or braised.

2-3 cup sugar 11/2 tablespoons cornstarch

1/8 teaspoon red food coloring 11/2 cups vanilla wafer crumbs 3 tablespoons sugar 1-3 cup butter, melted