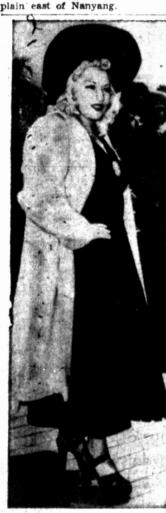

month trip to England, during which she said she gained five pounds on Britain's "austerity" diet, is Mae West. The "comeip · and · see- me · sometime" ac-ress, arriving in New York, said h men reacted "very good"