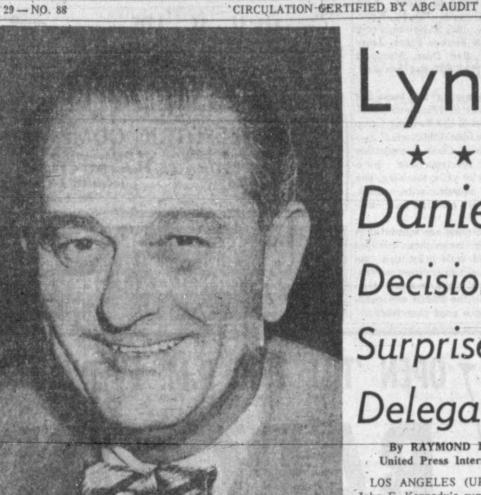

that of the mirror, which merely reflects objects, but of the judge who sees, listens and decides.

VOL. 29 - NO. 88

"Impartiality of history is not

- Alphonse de Lamartine

LYNDON B. JOHNSON

... charts unexpected course Cold War Near

LOS ANGELES (UPI) - Sen. John F. Kennedy's surprise choice the other by his old friend and burn was cold to McCormack's group, said Kennedy had "capituof Lyndon B. Johnson as his campaign manager, Speaker Sam plans. The speaker contended lated" to the request when John-Democratic running mate pacified Rayburn. the South today but provoked cries Kennedy's choice for vice presi- Senate than as vice president. of double-cross from some liber-

als. Kennedy threw the Democratic National Convention into a turmoil

second place on the ticket the 51- Britain. year-old Senate majority leader from Texas who had been his

tief rival for the presidential

(Special News Correspondents) ing Rayburn's influence to per- Thursday night that Speaker Sam request for the vice presidential LOS ANGELES, July 15 - Two suade Johnson to take second Rayburn of Texas and Lyndon B. spot was made when Robert Ken-Johnson forced Johnson on Sen. nedy, brother of the presidential

(10 PAGES TODAY)

One was made by the Texan, and sociated for years. Initially, R a y- Knight, had of the newspaper ment, Lyndon Johnson informed LOS ANGELES (UPI) - Gov. him that he and Sam Rayburn had been having a talk and had agreed today the presence of Sen. Lyndon Price Daniel of Texas declared Johnson, could perform greater son made it clear he would make that Johnson should be named for B. Johnson on the Democratie From the start, Johnson was Sen. service as majority leader of the an open fight for the second spot vice president," the report said. B. Johnson on the Democratic ticket would be a unifying force in