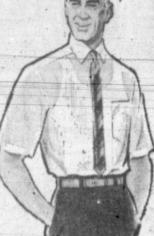

### YOU'RE SUITED FOR IT IN OUR DACRON® POLYESTER AND WOOL!

Cool, comfortable, relaxed . . . that's you in Penney's featherweight blend of Dacron 'n wool. Gone forever is that messy, baggy-look, this fabric melts wrinkles like magic . . . you keep that freshly pressed appearance all day. And your new Penney tropical has your kind of tailoring . . . natural shoulders, center vent, pleated front trousers. Penney's has your favorite patterns in just the shade you want. Regulars, shorts, longs.