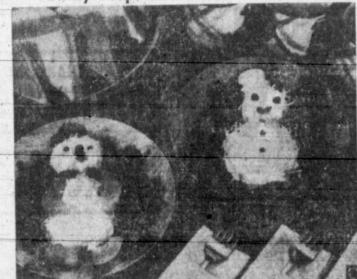

#### Chilly Surprise For Hot Weather!

If a picture of a Penguin makes you cool then now's the time to make this salad for "cool" eating on hot Summer days. Make a Summer Snowman salad, too, using canned peach halves for the body, with currants for buttons as well as eyes, and pimiento for the mouths. Make "top hats" of halved marshmallows . . . and use California dates for the feet. Both salads are simply wonderful for a children's party!

PENGUIN SALAD 2 packages (3 ounces each) 8 canned apricot halves,

1/4 cup light cream 8 canned Bartlett pear halves, drained and

drained and chilled 1/2 cup Angel Flake Coconut 6 California dates 16 currants

24 canned cling peach slices Mash cream cheese with a fork until softened. Add cream radually; then beat until cheese is light and fluffy. Place each pear half, cut-side down, on crisp lettuce. Use large nd of pear for body and tapered end for neck. Place apricot half, cut-side down, at tapered end of pear for face. Spread cream cheese over pear and apricot halves. Sprinkle with coconut. Cut 4 dates in half and stick on faces for beaks. Cut thin strips from remaining dates for bow ties and place on necks. Use currants for eyes. Place 2 peach slices at sides of each penguin for arms. Cut remaining peach slices in halves and use for feet. Makes 8