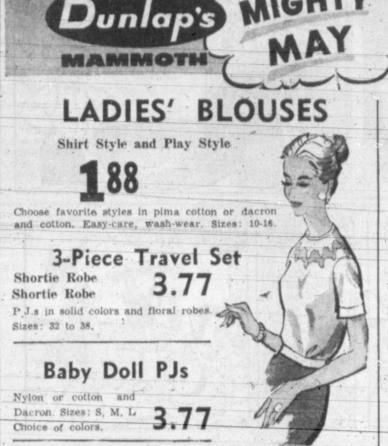

### YOU'RE SUITED FOR IT IN OUR DACRON® POLYESTER AND WOOL!

Cool, comfortable, relaxed . . . that's you in Penney's featherweight blend of Dacron 'n wool. Gone forever is that messy, baggy-look, this fabric melts wrinkles like magic . . . you keep that freshly pressed appearance all day. And your new Penney tropical has your kind of tailoring . . . natural shoulders, center vent, pleated front trousers. Penney's has your favorite patterns in just the shade you want. Regulars, shorts, longs.

BIG STYLE NEWS! COOL COLORFUL FASHION STRAWS!

See What Narrow-Brim Milan Weave Does For Your Appearance

Penney's Milam hemp has telescope crown, new, narror brim. Choose from a colorful collection of fancy bands. Colors? Sand, medium grey, olive, char-