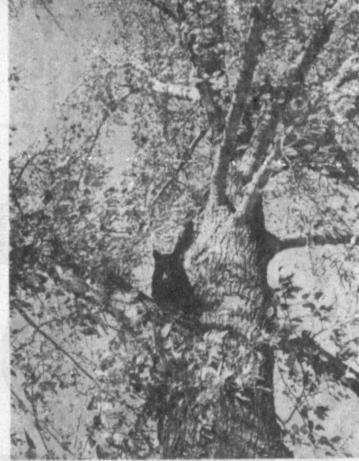

A FALL GUY—Up a tree in Sun Valley, Idaho, this little bear had better rustle himself up a bed in which to sleep the long winter away. There may be a few leaves left on that golden aspen tree, but the first winter snows have already fallen, and it's bedtime for all smart bears.