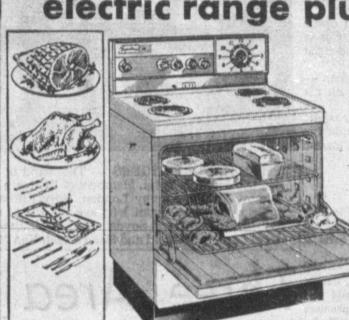

## electric range plus 2 bonuses!

GET FREE HAM OR TURKEY AND 10-PIECE CUTLERY SET

NO MONTHLY PAYMENTS

30" Signature electric range with clock that starts, shuts off 23" oven automatically. Surface units have infinite heat settings. Free cutlery set has 6 steak knives, 3-pc. carving set and carving board.