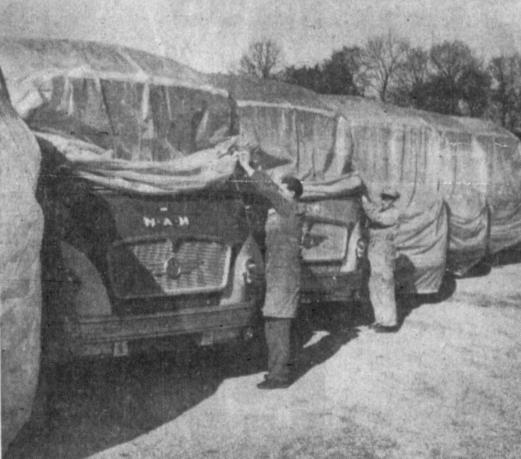

IN THE BAG—New buses come in plastic bags at a vehicle factory in Munich, West Germany. Lined up for shipment, each bus is covered with a bag weighing about 30 pounds and costing \$170. They're used as protection, and keep the vehicles bright and shiny on the rail or truck journey to their eventual buyers.