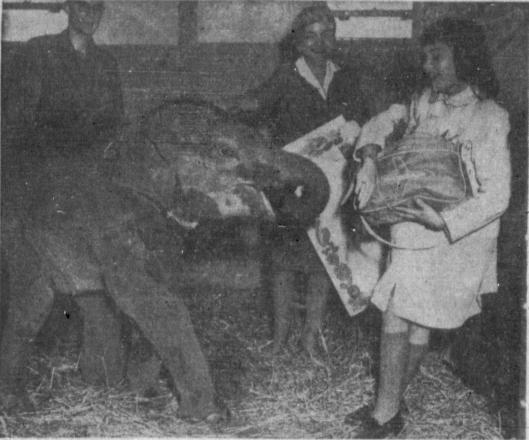

Prices Are Good Thru Sat. Nov. 26th in Safeway Stores in Pampa

For Only Thru 12 49c 99c

For Dishwashers 22 oz. Pkg. Cascade 49c Dash Detergent 11-oz. Pkg. Skinners Raisin Brand 27c

YUM YUM—Boonlua, a four-month-old elephant, went after a bagful of goodies held by Patty Duke, young star of the Broadway hit, "The Miracle Worker," at Idlewild Airport. The four-footed baby had been flown from Zurich, Switzerland, en route to Buffalo, N. Y.