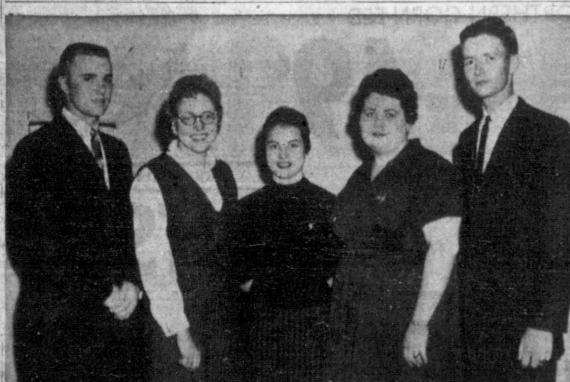

(See NEGRO, Page 4)

PICK OF THE PACK - Five students - from the Pampa area are among 34 named to represent West Texas State College in the 1960-61 edition of Who's Who Among the students in American Universities and Colleges. From left to right are Mr. and Winfred Cates of Lefors, Mrs. Peggy O'Neal Stevens of White Deer, Julia Neslage and Marvin Berry, both of Pampa. (See Story, Page 4)