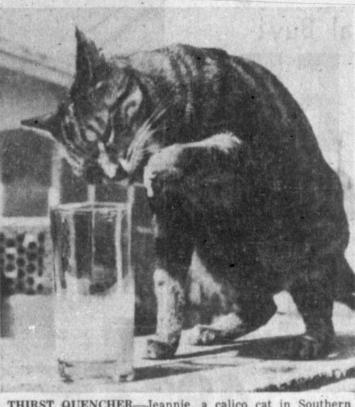

THIRST QUENCHER—Jeannie, a calico cat in Southern Pines, N. C., has a unique method of getting a drink. She dips a paw into a glass of milk, then licks it off, rapidly repeating the process until she has had enough.