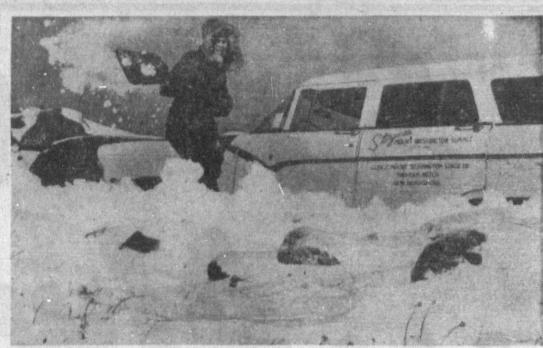

ON ITS WAY—A sign of things to come is illustrated by George Rogers as he shovels away a snow drift from his car near Mt. Washington, N. H. The area had received its first heavy snowfall, and Rogers will be doing a lot more of this shoveling.