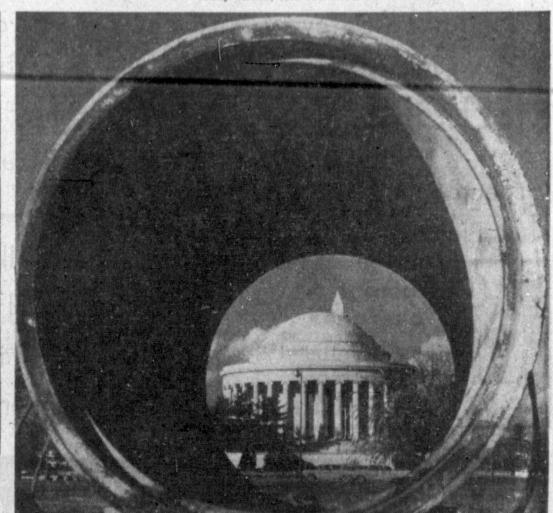

RESTING IN PEACE—As it stands on one leg, a flamingo resembles a piece of modern sculpture in Chessington, Surrey, England. The tall bird has stretched that long neck to rest its head on its back.

LAID TO REST—Soon to be buried on its unglamorous job, this sewer pipe has a brief moment of glory. It is framing the Jefferson Memorial in Washington, D. C. The 96-inch section of pipe is part of a new sewer main under construction.