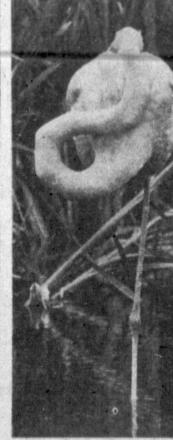

RESTING IN PEACE—As it stands on one leg, a flamingo resembles a piece of modern sculpture in Chessington, Surrey, England. The tall bird has stretched that long neck to rest its head on its back.

LAID TO REST—Soon to be buried on its unglamorous job, this sewer pipe has a brief moment of glory. It is framing the Jefferson Memorial in Washington, D. C. The 96-inch section of pipe is part of a new sewer main under construction.