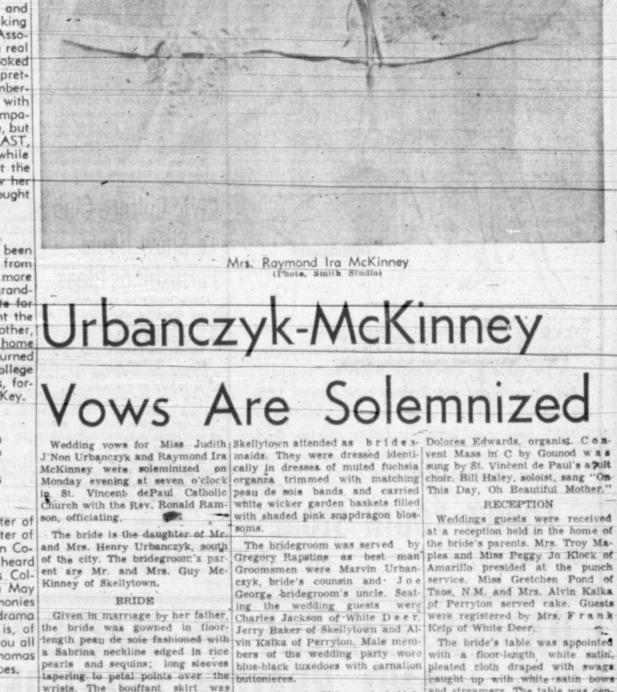

cropped up early this week in the Thomas Named satellite's "telebit" unit, a com plex installation which gathers Lions Governor information from other equipment to be sent back to earth.

Gottfried, who helped design as was elected governor of Lions the telebit unit, was called in and District 2-T1 Saturday at the antracked the trouble to a mechanism which contained some Pampa Lions Club president, pampa Lions Club p 450 transistors, 1,500 diodes which Bunny Shultz, said the group also are semi-conductors of electricity, voted to hold next year's conven-1,600 resistors, 1,000 capcitors and tion in Pampa. several thousand soldered connec-