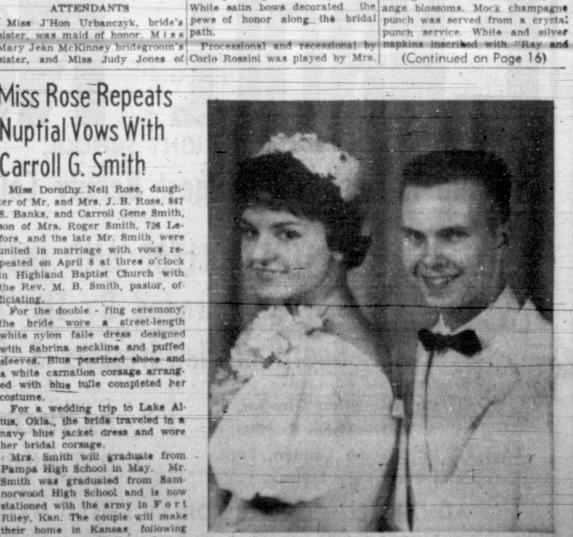

WASHINGTON (UPI) - A Los Angeles scientist, ! a fantastic long distance feat, has remedied a malfunction of the U.S. Pioneer satellite while it was streaking through space 51/2 million miles away from his laboratory.

The National Aeronautics and Space Administration (NASA) hailed Robert Gottfried of Space Technology Laboratories, Inc., for making "analytical repairs" on the sphere,

Gottfried detected the failure of a satellite part which turn on its 150-watt transmitter was the size of a head of a lf successful, this could enable pin and devised a way to overgin and devised a way to overdata from as far as 50 million

bed in

jerked

er and

iller . as said he pe her e upon nife and

> Gottfried was dabbed "the long armed repair man" by NASA Chief T Keith Giennan who sent him a telegram of congratulations, Glennon noted that the defect had "threatened the feet had "threatened th fect had "threatened the continuing performance of the Proper V".

cropped up early this week in the Thomas Named satellite's "telebit" unit, a com plex installation which gathers Lions Governor information from other equipment to be sent back to earth.

Gottfried, who helped design as was elected governor of Lions the telebit unit, was called in and District 2-T1 Saturday at the antracked the trouble to a mechanism which contained some Pampa Lions Club president, pampa Lions Club p 450 transistors, 1,500 diodes which Bunny Shultz, said the group also are semi-conductors of electricity, voted to hold next year's conven-1,600 resistors, 1,000 capcitors and tion in Pampa. several thousand soldered connec-

Out of this maze, Gottfried spotted a faulty diode and began his repair job. Using a spare telebit unit, he devised a new code for translating the data which took the flaw into account. It worked and Pioneer V, which was launched March 11 in a sun orbit between Earth and Venus, continued its voyage into deep

NASA has announced that at 1:08 a. m. edt Monday, the 94:8pound satellite will pass the six million-mile mark.

Dallas Couple

let wound in the stomach.

to protect him.

put him in a cold storage vault tion.

by and the boy came into the

Concert Member

tory Saturday when it was announc- presentation.