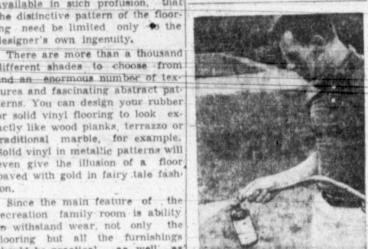

WASHINGTON (UPI) - A Los Angeles scientist, ! a fantastic long distance feat, has remedied a malfunction of the U.S. Pioneer satellite while it was streaking through space 51/2 million miles away from his laboratory.

The National Aeronautics and Space Administration (NASA) hailed Robert Gottfried of Space Technology Laboratories, Inc., for making "analytical repairs" on the sphere,

Gottfried detected the failure of a satellite part which turn on its 150-watt transmitter was the size of a head of a lf successful, this could enable pin and devised a way to overgin and devised a way to overdata from as far as 50 million