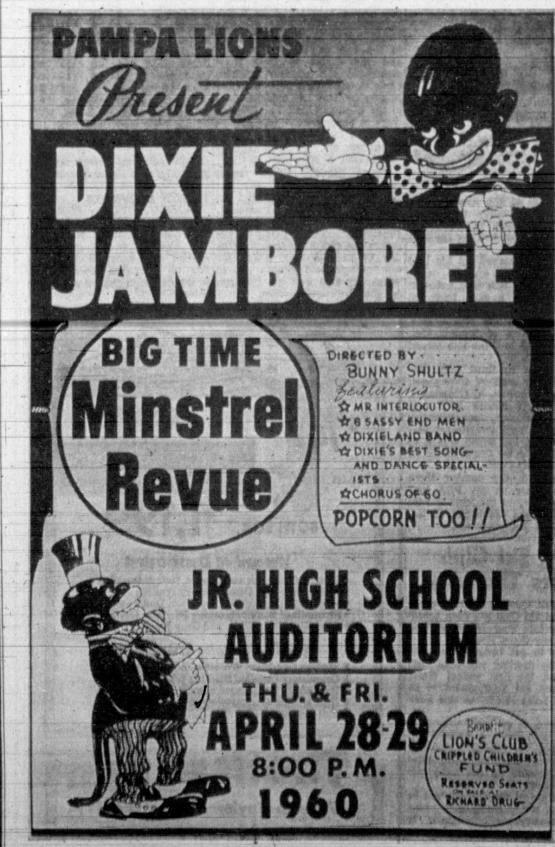

# Minstrel Dress

Several stars of past shows will

Dudley will present two numbers

Tickets are on sale now with

CONGRATULATIONS - Mrs. MacField McDaniel, right, is shown being congratulated by Mrs. Elizabeth Taylor Saturday after announcing that the Community Concert Association membership drive was a 100 per cent success. Mrs. McDaniel was chairman of the drive and Mrs. Taylor is a representative of Columbia Artists, concert booking agents. (Daily News Photo)