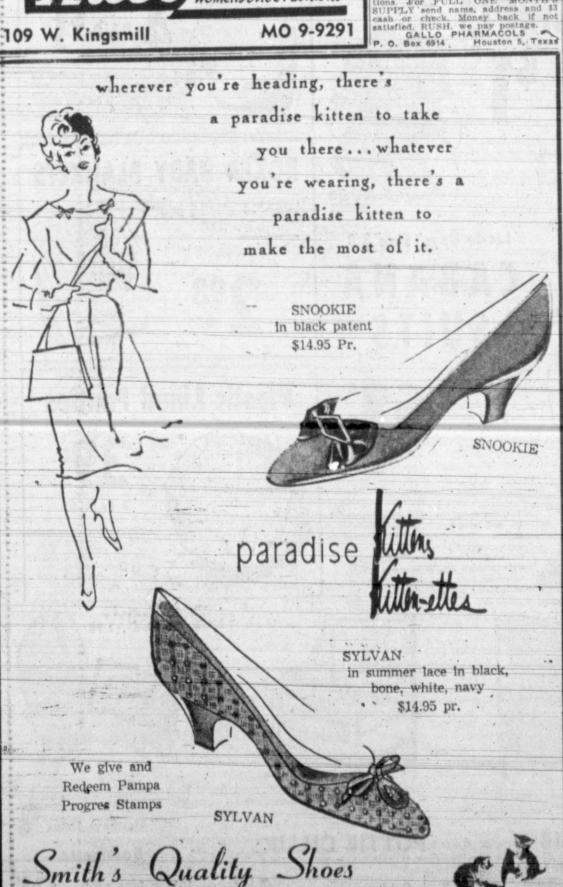

FRASER BUILDING

207 N. Cuyler

Smith's Quality Shoes

MO 5-5321

In Hemlock,

Brown, Black

Widths: AA to D

ON EXECUTIVE COMMITTEE.