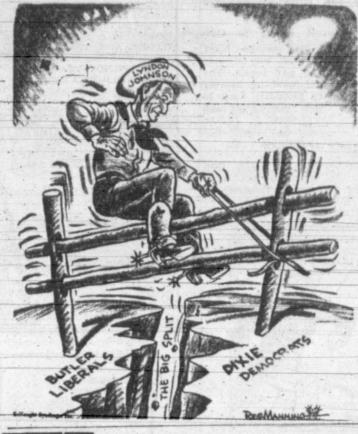

# Price To Talk

AUSTIN (UPI) - Gov. Price Mrs. R. E. McKernan is first session. Daniel said Saturday he would vice-president.

Sunday Eisenhower and de vice-president.

Sunday Eisenhower and de vice-president.

Gaulle will fly by helicopter to the facts' about the govrnor's race in his statewide tel- Johnson, house-to-house solicitation, the American President's farm at

Warming up for the 27-station chairman, Mrs. Jess Clay, public- senhower's mountain hideaway at nookup. Daniel said a general ity, Mrs. Nina Spoonemore, secre- Camp David, Md., 25 miles south

He said one of the "greatest Mrs. Rufe Jordan, memorials, Mrs. attractions" Texas has for new Macfield McDaniel, medical, and ndustry is that the state doesn't Mrs. Margaret Dial, service. have a sales or income tax. Daniel pointed out that Indiana Daniel pointed out that Indiana and West Virginia both have reliceted recent sales tax moves. | Jim Morris, Maurice McCoy, Verliceted recent sales tax moves. | non all, W. B. Johnson, Joe

(Continued From Page 1) Russia "could be represented by

state of the Soviet Union" than

general state of East-West rela-

Sunday Eisenhower and de

Roberta's Flowers

a man who expresses better the BOMBER

Beige Nylon Upholstery