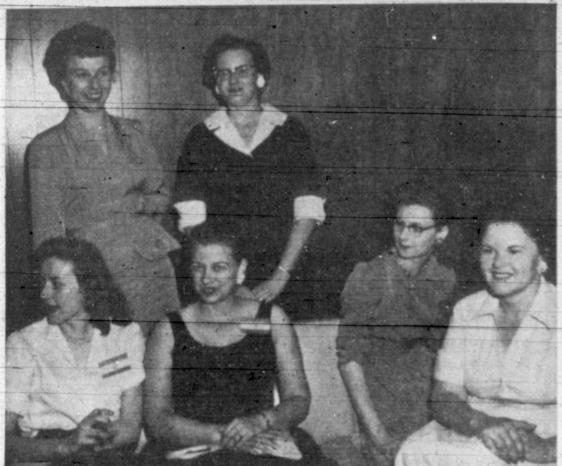

# Minstrel Dress

Several stars of past shows will

Dudley will present two numbers

Tickets are on sale now with

CONGRATULATIONS - Mrs. MacField McDaniel, right, is shown being congratulated by Mrs. Elizabeth Taylor Saturday after announcing that the Community Concert Association membership drive was a 100 per cent success. Mrs. McDaniel was chairman of the drive and Mrs. Taylor is a representative of Columbia Artists, concert booking agents. (Daily News Photo)