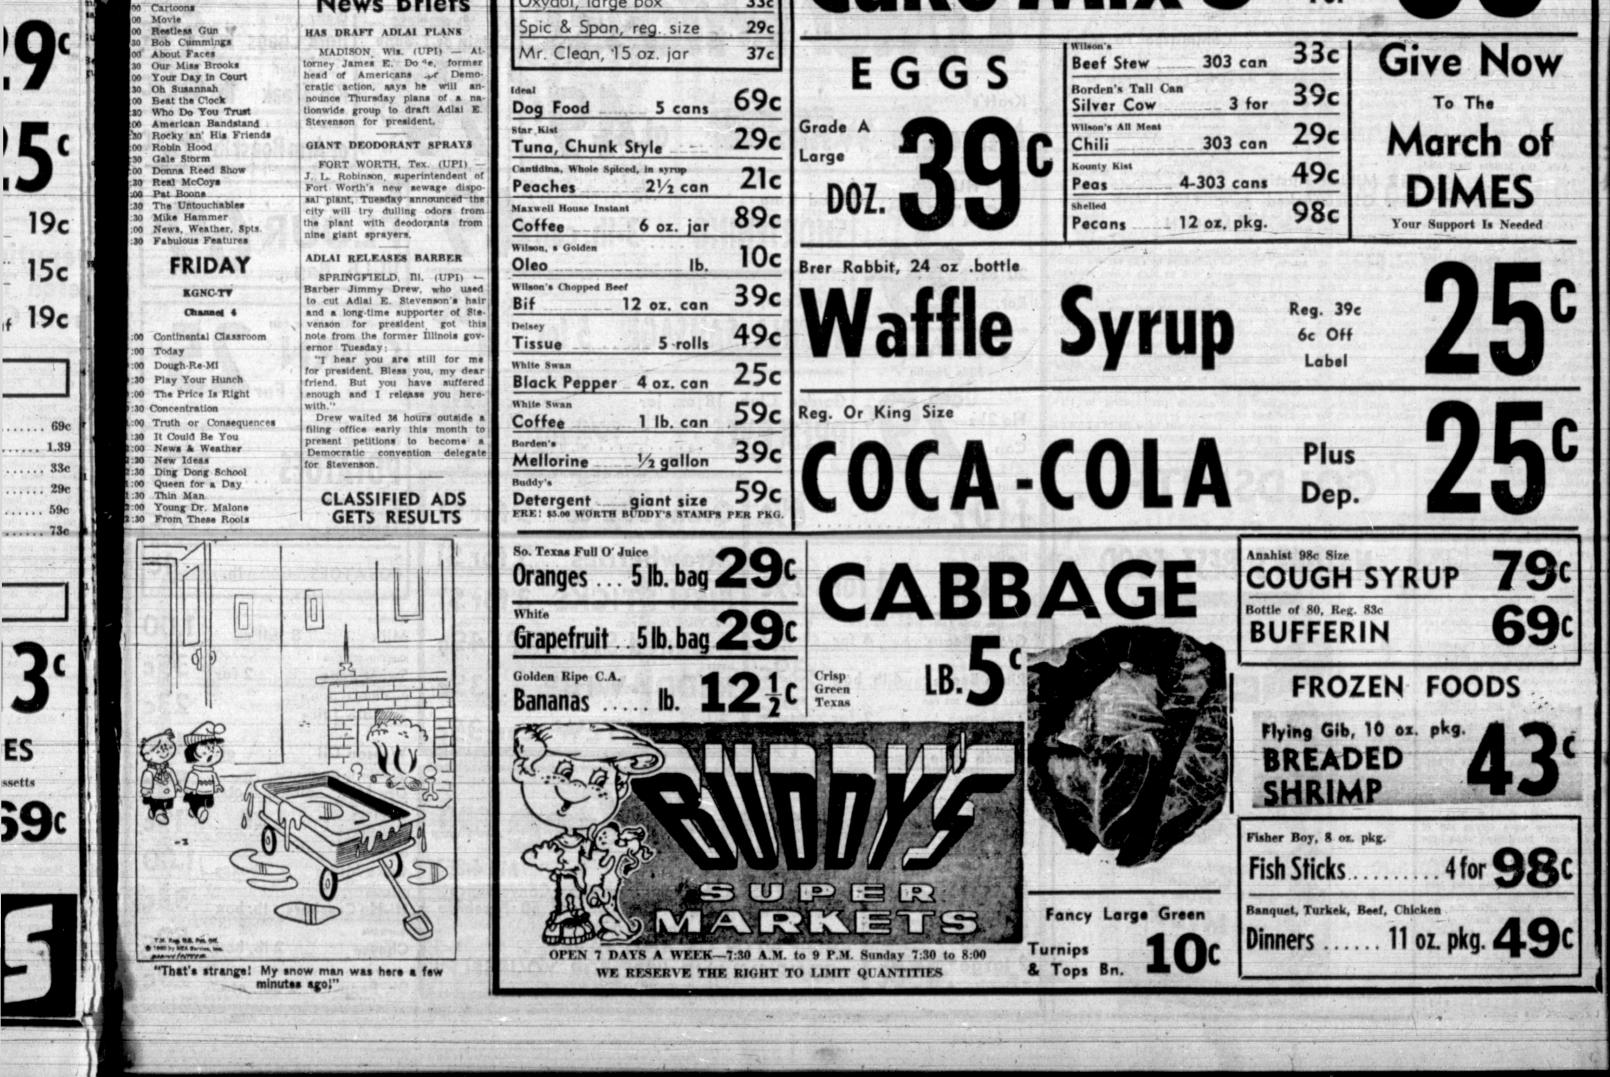

|

T IS

1

1 ---

ASE!

7

9° E Bottle

90





OPENING SELECTION - Doraine and Ellis are shown above singing a selection from "Chocolate Soldier," one of the several selections presented in costume at last night's Top O' Texas Knife & Fork Club January meeting in the Pampa High School (Daily News Photo)

the American concert platform by

#### **Musical Hit Concert Captures** Winter Mixture Of Sleet, Snow, Knife & Fork Club Audience Fog In The East

A departure from the usual pro- tory of the show in which it ap grams presented by the Top O' peared and the artists who per-Texas Knife and Fork Club was formed in the show. He contributgiven last night in the Pampa ed information also about the au-High School auditorium following thors of words and music for such dinner by members in the school great hits as "Chocolate Soldier." "Mayti