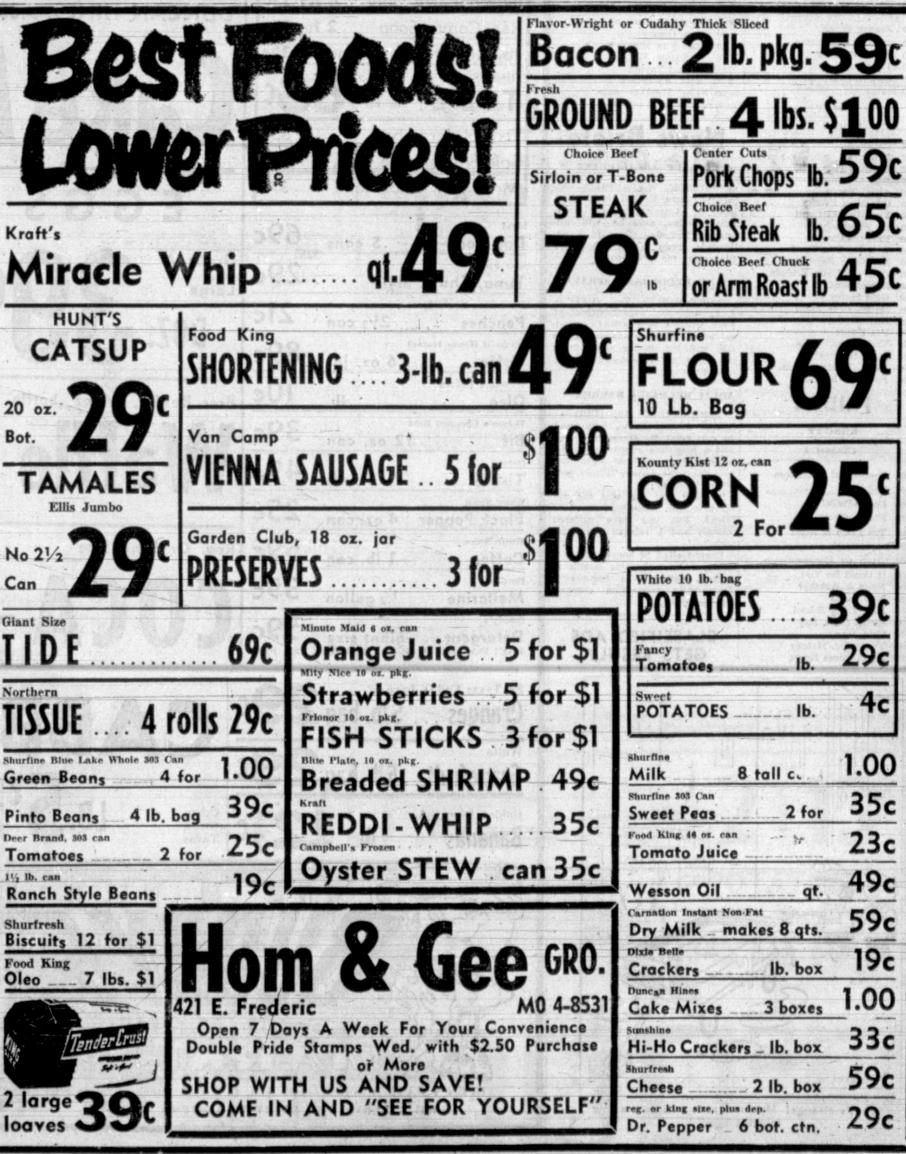

cies of his admin

tion which had made the cour

"over-all the strongest power earth, both militarily and ed

Nixon, unopposed for the

presidential nomination told

go that, Republications would w

New York Gov. Nelson A. Ro in efeller, who bowed out of

fight with Nixon for the

nomination, said the party

sibilities" of the future only

the devices and programs of

televiewers, warned his pa

not meet the "staggering resp

omically."

Feb. 3 at 8 p.m. in the home of largest of the dinners, in Chi

Mrs. John M. Moser is visiting the election fight with a pledge

with her parents, Mr. and Mrs. J. improve as well as continue

M. Fitzgerald, 912 Christine, while "outstanding" record of the

her husband, who has just been senhower administration.

"dinner with

Read The News Classified Ads



been formed in Pampa, The first PERIL meeting of the group was held at 7:30 p.m. Monday in the city commission room in city hall. Warren Hasse will act as temporary chair- gaillarde at the barricade com- Eisenhower era. But he prais man until officers can be elected mand post in the heart of Algiers. the President and his accord

Police would not say 'immedi- ments. ately how many arrests were Nixon, who introduced Eis Tentative plans of the organization are to meet twice a month made or what their pre-dawn hower to the estimated 100 in St. Vincent DePaul cafeteria and strike disclosed.

The Algerian uprising grew con- against any temptation to stantly in scope and there was "mug and self - satisfied" Members said anyone interested the imminent danger that Algeria past achievements. He s