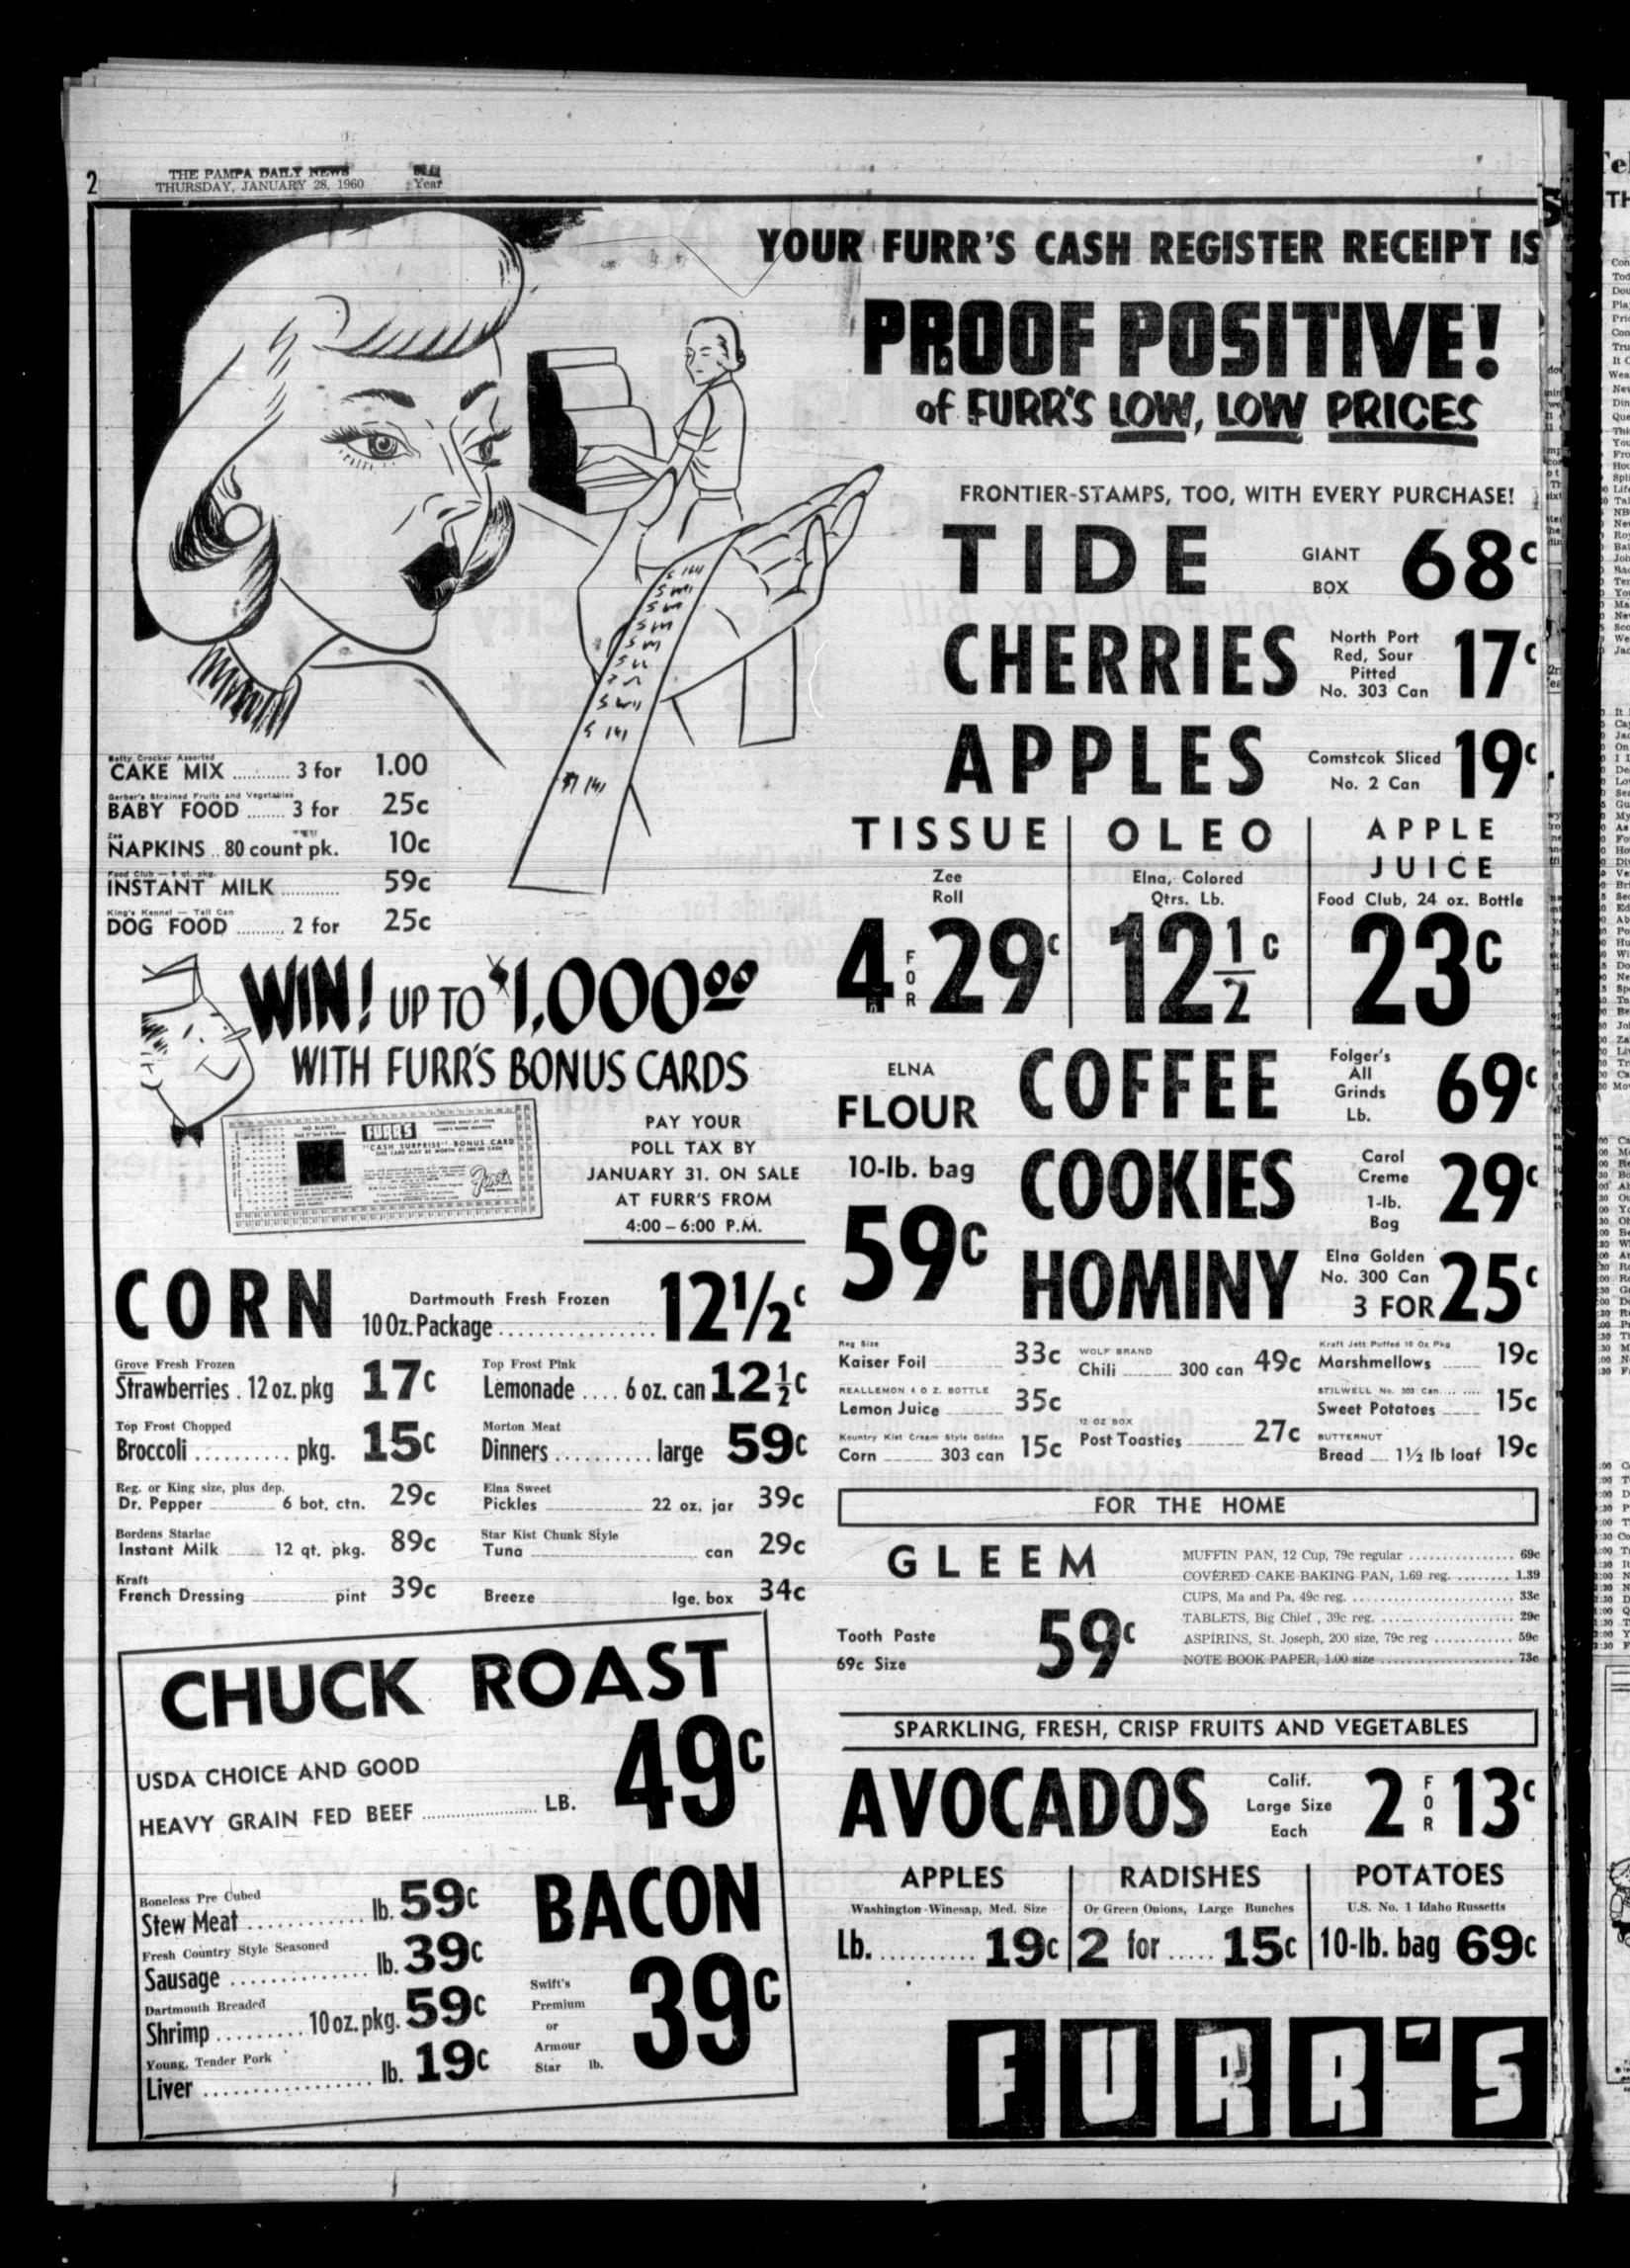

tremendously barbaric thing to do.

Using the call of the jungle to back up her argument, Jayne said, "Ubangi's bind their heads

up so they appear longer, and to me this is not attractive. and maybe I don't look good to

fact we have bosoms." them," she said, adding, "but I

Doren, 37-22-35 who tells Mr. Saint-Laurent to go jump in the Seine, or words to that effect. Women have gotten wise the fact men like a figure to look at," she insisted. Janet Leigh (36-21-35) also phoophooed the new styles, saying "I

some of them are from Ubangis.

Leaving darkest Africa behind,

we next encounter Mamie Van

want to wish them a lot of luck, it's a long way till 'tomorrow.' "I don't mean girls should wear the tightest sweater they can' find." she explained. "On the

other hand, you can't hide the



|                                | Vi - T                                                                                                                                                                                       |                                                                                                                                                                                                                                 |                                                                                                                                                                                    |