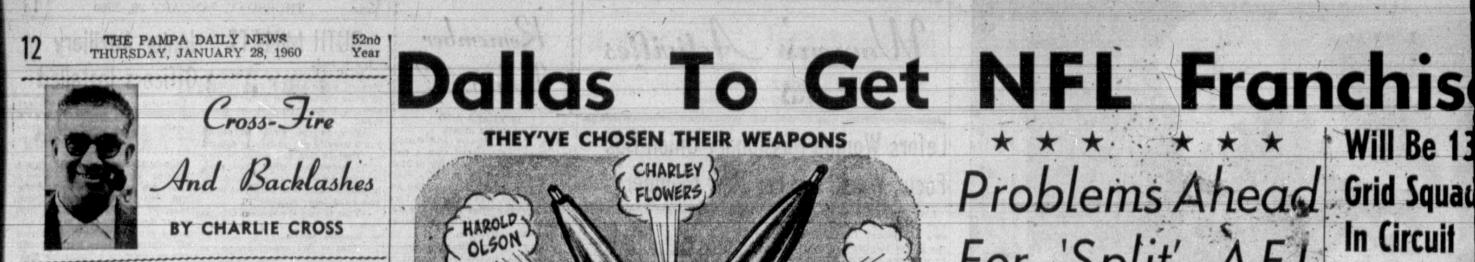

#### **Musical Hit Concert Captures** Winter Mixture Of Sleet, Snow, Knife & Fork Club Audience Fog In The East

A departure from the usual pro- tory of the show in which it ap grams presented by the Top O' peared and the artists who per-Texas Knife and Fork Club was formed in the show. He contributgiven last night in the Pampa ed information also about the au-High School auditorium following thors of words and music for such dinner by members in the school great hits as "Chocolate Soldier." "Maytime," "Showboat," "Rio cafeteria. Doraine and Ellis were the fea. Rita," "My Fair Lady," "Oklatured performers. They presented homa,' "Annie Get Your Gun" and

a variety of selections from all. others. time great American musical Selections from each of the rain above musicals were sung by the and fog from the mid-Mississippi The striking feature of the pres. couple.

entation was the array of costum- The next club presentation will and from New York state into es used by the couple. During the feature General Glubb Pasha, for- Florida. hour and one-half-long show each mer Briton who commanded the changed costumes five times. El- Arab Legion in Jordan. lis, if addition to a night of fine

phone in a warm and friendly Duo-Piano Team In manner which captured the audi- Concert Tonight

As the third offering of the Before each selection the couple Before each selection the couple sang, Ellis would give a brief his-Pampa Comfnunity Concert sea-take the icy glaze off midwestern

#### CAMPAIGN

concert tonight at 8 p.m. in Pampa (Continued From Page 1) trated his oratory on issues with Junior High School auditorium. never a mention of the next GOP The team has won acclaim on Committee To Meet