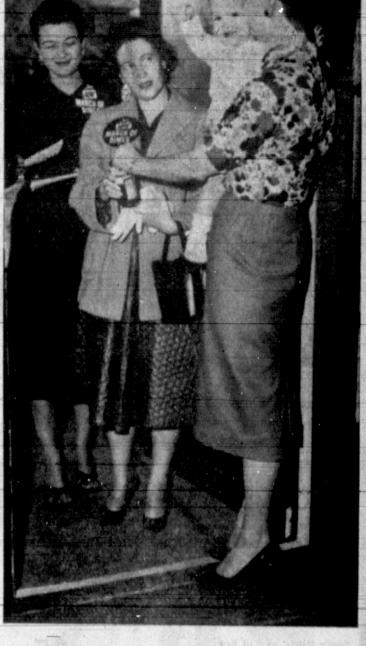

The heat was so intense that LOS ANGELES (UPI) - Presi- some of the iron gates at the plant

MOMS CALLING - During evening hours today from 6 until 7:30 mothers will call at homes over the city asking for contributions to the March of Dimes. They will have identifying armbands and MOD cannisters. Illustrative of the calls that will be made is the one above, with Mrs. C. N. Gage, Jr., left, Baker School PTA president, and Mrs. E. A. McLennan, Woodrow Wilson PTA president, calling at the home of Mrs. E. L. Henderson, 419 E. Foster, who is holding daughter, (Daily News Photo)