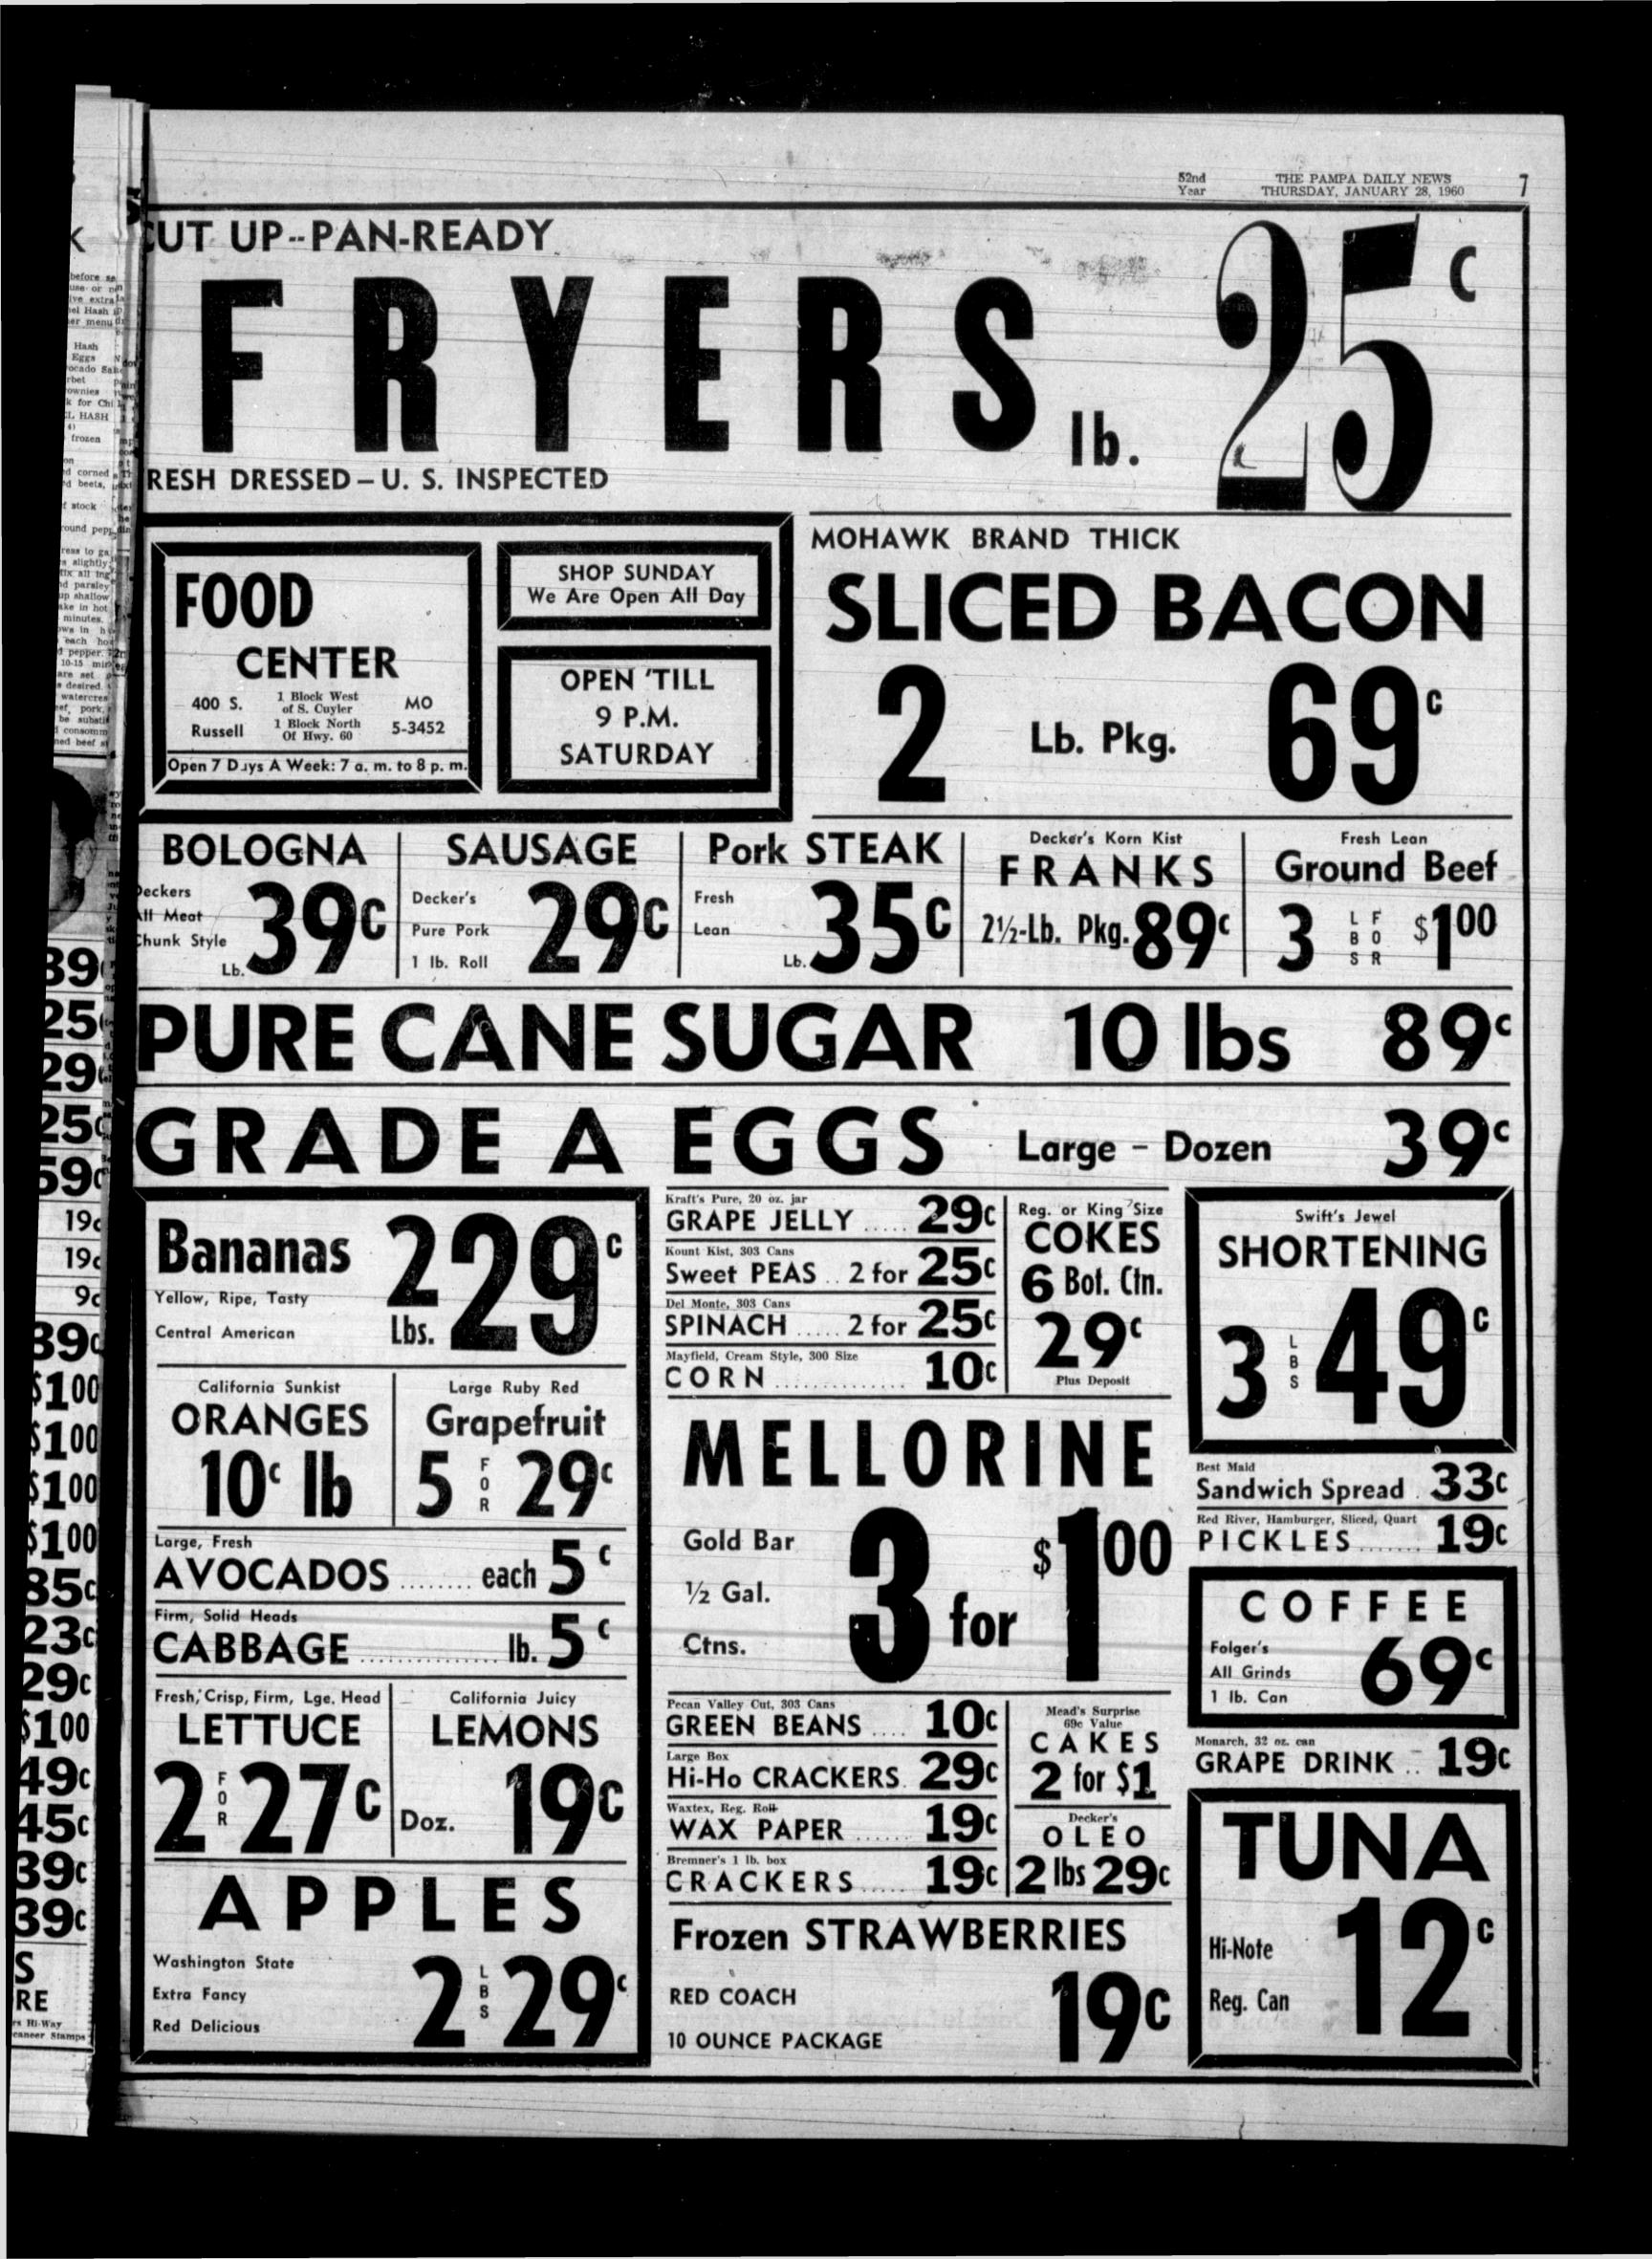

ful fries) as the potatoes, and 1/2 cup corned beef stock

1/2 teaspoon salt Dash of freshly ground pept.di Any leftover beef or even ham 4 eggs Parsley or watercress to ga

Thaw French fries slightly beef; in that case use consomme instead of the corned beef liquor in 1/4 inch pieces. Mix all ing for moistening. Cut the handy ents except eggs and parsley strips of already scrubbed, peeled, place in greased 5-cup shallow cut-up, and delicately cooked -po- serole. Cover and bake in hot

mixing with the meat, heefs, and spoon, press 4 hollows in h minced onion. and drop an egg in each hos

An Irishman we know says his season with salt and pepper. 2n mother always ground her vegeta- er again and bake 10-15 min er bles and meat; that way the beet more until whites are set .

RESH

40

RI











52nd

Year

**Credit Union** 

Has Dividend



o t Tr antxi

ter he din

PRODUCTION HIGHER-Although Russia is growing ch faster industrially than the United States, she is still behind in terms of absolute output. Newschart compares gross national products since 1953.

#### **Un The Record**





THE PAMPA DAILY NEWS

THURSDAY, JANUARY 28, 1960

Lions Club

Meets Twice

LEFORS (Spl) - The Lefors Lions Club met in two sessions

Persons in this age group who are not now in school: are asked to contact Mrs. Virginia Archer or David Robinson at the school business office.

NEW YORK (UPI) - Investors should not become too concerned with the January din as it rent the Lefors business office on or with the January dip, as it repbefore Jan. 31. resents a natural "retracement"

of a portion o