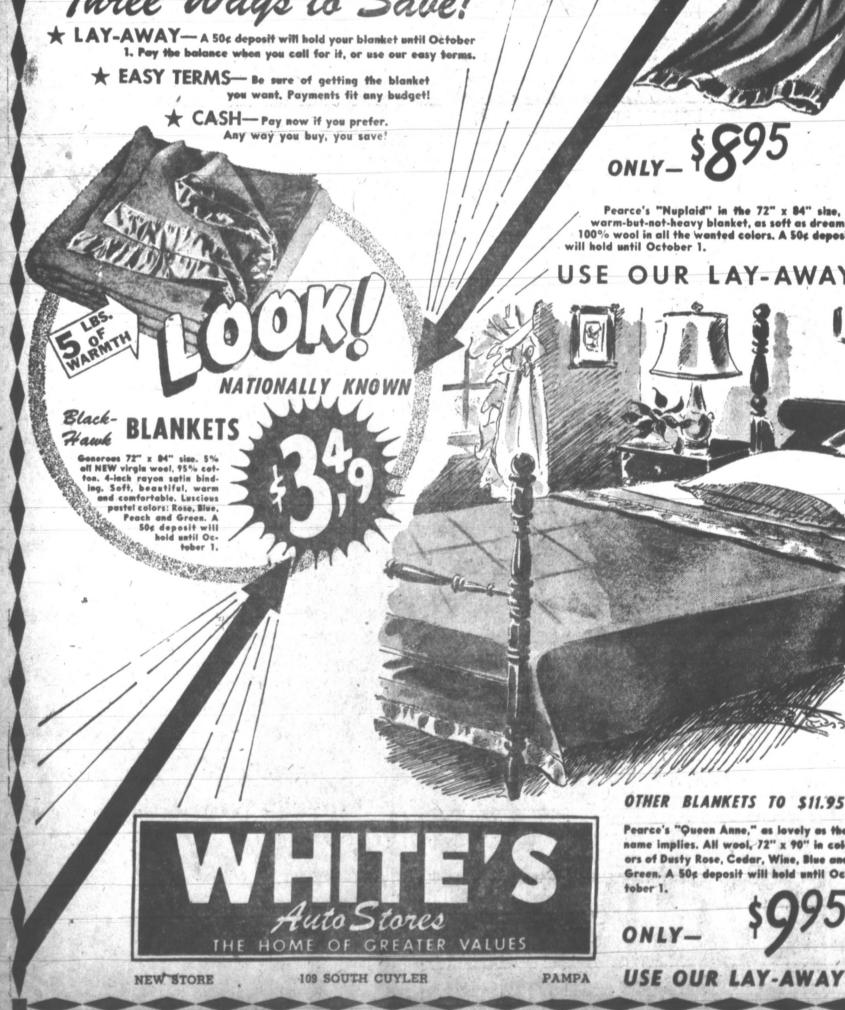

# Unofficial

The South Carolina primary was broke out by the thousand. Arhighlighted by the heaviest Negro tillery, seemingly from a distance. Pampa's branch of White's Autohighlighted by the heaviest Negro unery, seemingly from a distance, voting in years, as the result of a was audible throughout the city. Stores, expanded, modernized and redecorated during the past two admitted Negroes to membership their foes. their foes.

> Arabs "who continue to violate day. the truce" attacked Jewish positions on Mt. Zion from the old was begun on the new White's store at 109 S. Cuyler, just across

# In all three primaries, the will be annexed to Israel within New, Larger White's Auto Store to

tomorrow from 8 to 11 p.m. Ken Official Jewish sources said Menoers, manager, announced to-

Bernadotte expressed concern the street from its old location.