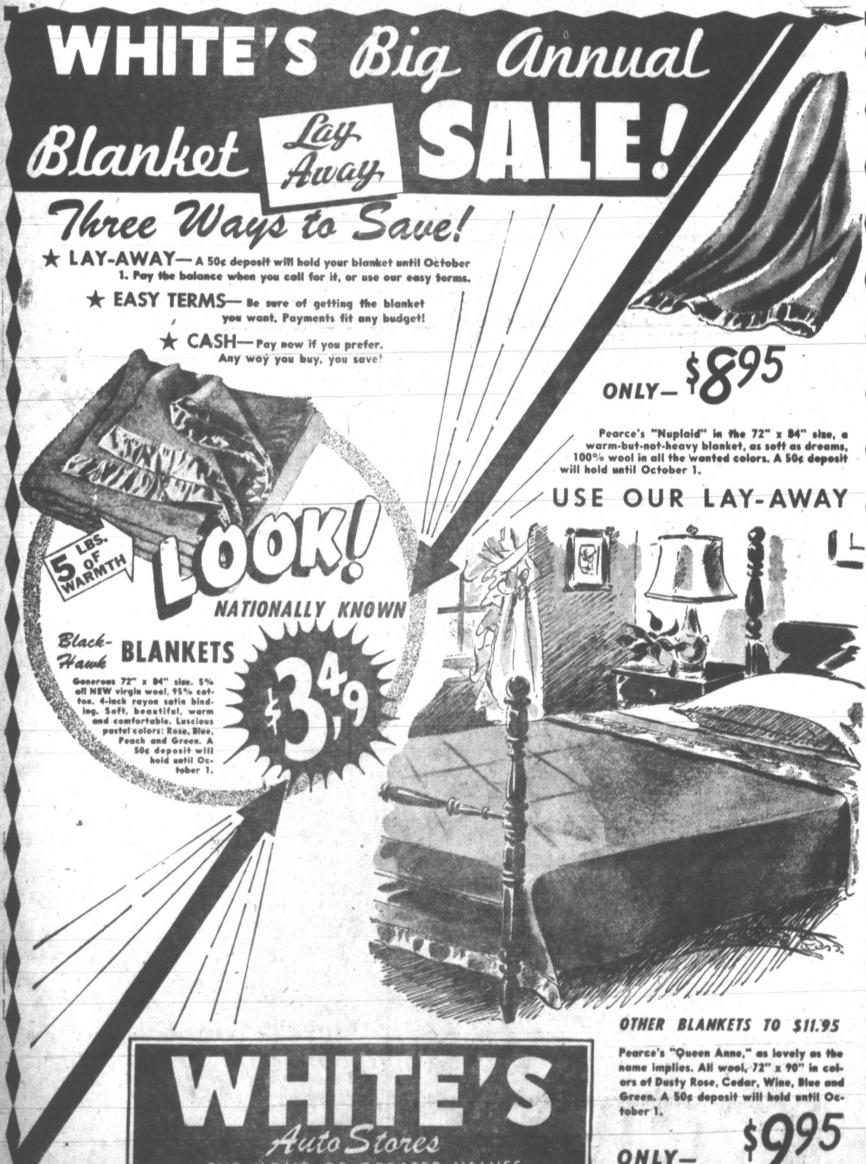

# Unofficial

The South Carolina primary was broke out by the thousand. Arhighlighted by the heaviest Negro tillery, seemingly from a distance. Pampa's branch of White's Autohighlighted by the heaviest Negro unery, seemingly from a distance, voting in years, as the result of a was audible throughout the city. Stores, expanded, modernized and redecorated during the past two admitted Negroes to membership their foes. their foes.

> Arabs "who continue to violate day. the truce" attacked Jewish positions on Mt. Zion from the old was begun on the new White's store at 109 S. Cuyler, just across

# In all three primaries, the will be annexed to Israel within New, Larger White's Auto Store to

tomorrow from 8 to 11 p.m. Ken Official Jewish sources said Menoers, manager, announced to-

Bernadotte expressed concern the street from its old location.