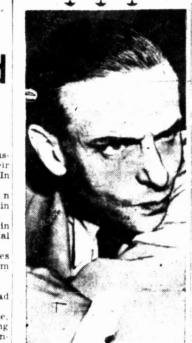

(See SHIFT, Page 8)

WON'T TELL-Victor rerio, exgovernment official accused by Elizabeth Bently of being a Soviet spy, testifies before the unAmerican Activities Committee in Washington. He made a general denial of charges