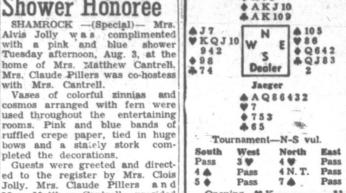

#### McKENNEY

VIENNA COUP PLAY MAKES SLAM BID

By WILLIAM E. McKENNEY

in the gift room where many lovely gifts were displayed.

In the dining room the table

In the dining room the table

Was laid with a lace cloth and
centered with a crystal punch

bowl, flanked with tall pink and
blue tapers in crystal candelabra.

Miniature dolls in blue baskets

Were the favors. Cakes decorated

were the favors. Cakes decorated

The four original organizers of the four original organizers of the four original organizers of the favors that tall pink and blue tapers in crystal candelabra.

In the dining room the table

Cleveland, O. Jaeger was one of clubs. East had to hold the
queen of diamonds

and the two small clubs. In dummy he had the ace, king and ten
of clubs. East had to hold the
queen of diamonds

and the two small clubs. In dummy he had the ace, king and ten
of clubs. East had to hold the
queen of diamonds

and the two small clubs. In dummy he had the ace, king and ten
of clubs. East had to hold the
queen of diamonds

Jaeger's seven would be good.

Therefore, he had to blank down
to the seven of diamonds

and the two small clubs. In dummy he had the ace, king and ten
of clubs. East had to hold the
queen of diamonds

Jaeger's seven would be good.

Therefore, he had to blank down
to the seven of diamonds

and the two small clubs. In dummy he had the ace, king and ten
of clubs. East had to hold the
queen of diamonds

Jaeger's seven would be good.

Therefore, he had to blank down
to the seven of diamonds

and the two small clubs. In dummy he had the ace, king and ten
of clubs.

Jaeger's seven would be good.

Therefore, he had to hold the
queen of diamonds.

were the favors. Cakes decorated to honorary membership, in pink and blue, were served Hank's favorite play Hank's favorite play is the Margaret Maiden with punch. Mrs. Kenneth Rascoe Mr. and Mrs. O. ff. Maiden, and Mrs. W. L. Jolly, Jr., poured him miss one. Today's hand em-The honoree was presented with ploys the rare Vienna coup. Most

Now Jaeger cashed the ace and king of diamonds from dummy, deliberately setting up the diamond queen. He returned to his hand by playing a spade and ran the balance of the spades, discarding from dummy the jack and ten of diamonds. You see, the nine and eight of diamonds had fallen on the ace and king.

on the ace and king. He finally got his own hand down to the seven of diamonds

dummy's king, cashed the ace of clubs, and the ten-spot was good for the 13th trick.

"Pardon my Burp

Pasthe BELL-ANStablets for HEARTBURN"