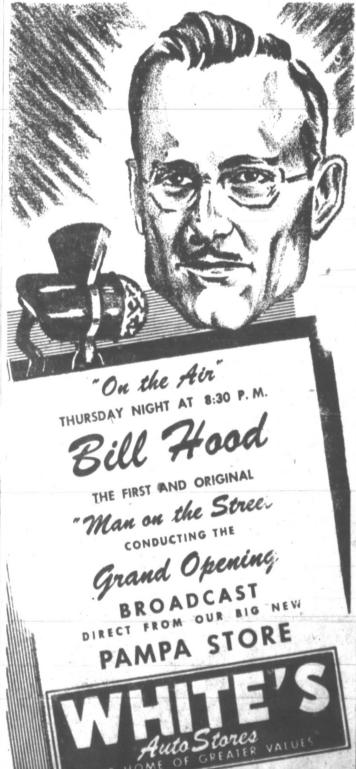

# In all three primaries, the will be annexed to Israel within New, Larger White's Auto Store to

tomorrow from 8 to 11 p.m. Ken Official Jewish sources said Menoers, manager, announced to-

Bernadotte expressed concern the street from its old location.

# two weeks.) Rifle shots and automatic fire Hold 'Open House' Tomorrow Night government controlled, we can be sure that this extraordinary state.

At 8 p.m. Ken Bennett and his

KPDN. Bill Hood, White's own "Original Man on the Street," of Wichita Falls will be on hand to direct the grand opening broad-