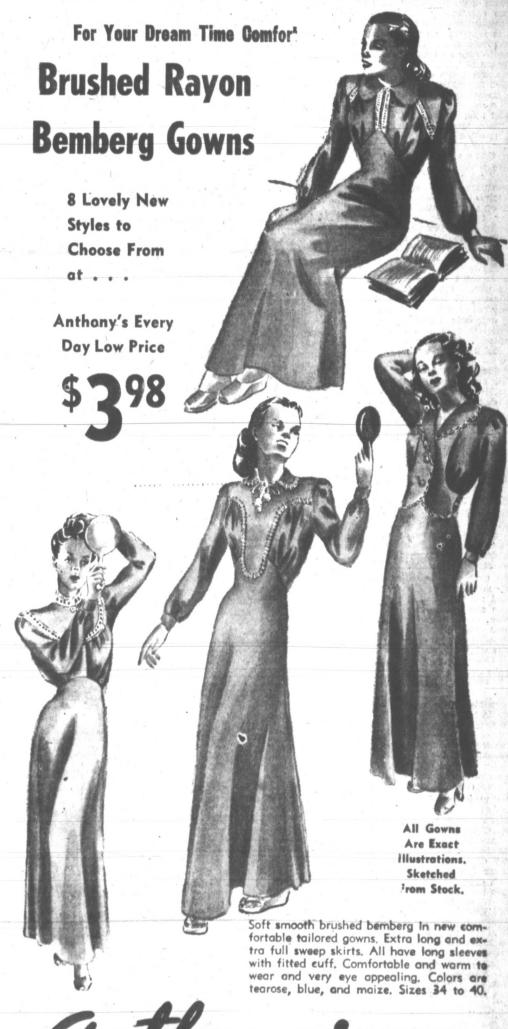

Top Right Is the Boy Coat in single

wide cuff sleeves. Bottom Left is a

double breasted model with fitted waist and flare skirt, detachable shoulder cape. Both come in colors of Black, Luggage, Grey, Hunter Green, Wine, Brown, and Royal. Sizes

Pampa, Texas

breasted style . . . full flare back . . .