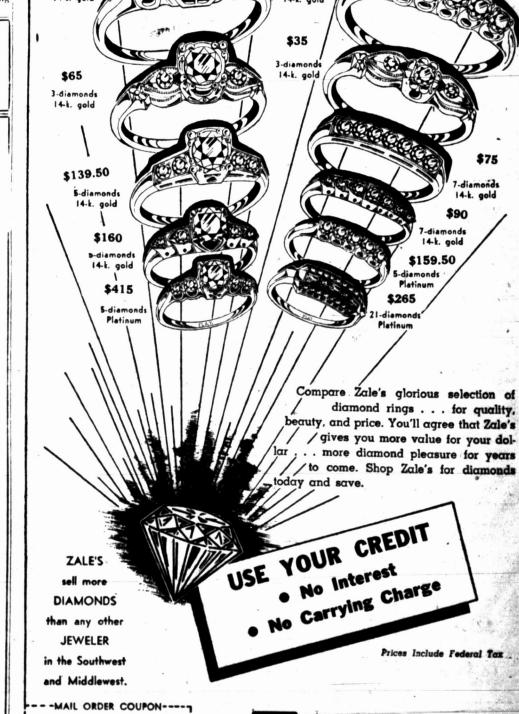

Sterling. A six-piece place setting may cost only \$24.50 Including Fed. Tax.

ZALE JEWELRY CO.

Town ......... State....

Cash 🔲 Charge 🖂 C.O.D. 🖂

DIAMOND IMPORTERS

sign carried by one of the supporters of Henry Wailace, who picketed the states' rights rally in Houston at which Gov. J. Strom Thurmond, South Carolina, accepted the party's nomination for