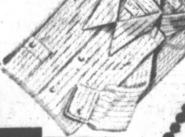

Top Right Is the Boy Coat in single

wide cuff sleeves. Bottom Left is a

double breasted model with fitted waist and flare skirt, detachable shoulder cape. Both come in colors of Black, Luggage, Grey, Hunter Green, Wine, Brown, and Royal. Sizes

Pampa, Texas

breasted style . . . full flare back . . .