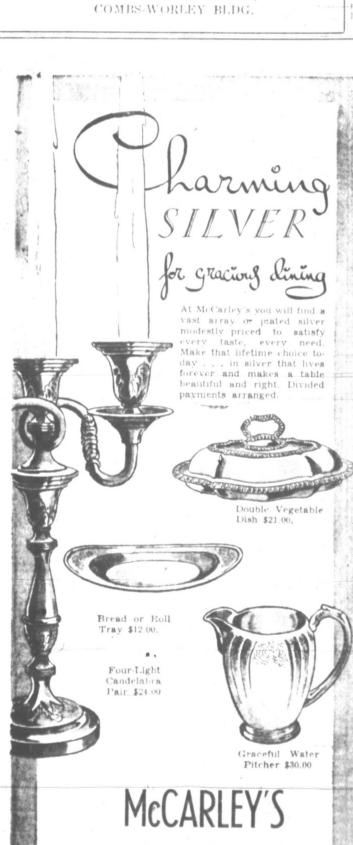

hold chores. Newest joy long as market head lettuce. Pick for housewives are potatoes which enough for a one or two-day supdress was something new.

Mrs. Robert Adair of Lubbock, a college roommate of the bride, was matron of honor. She wore a pink marquisette gown, styled a college gown, styled gown when Mrs. Weldon Bates and Mrs. Vern
for housewives are potatoes which enough for a one or two-day support gown are peeled, sliced and ready for gown in the early morning after the night has given the leaves a change to revive from the sun-



array of fashion-ripe Trim Tred shoes in all the gay' new patterns and colors. You've seen them in the pages of your favorite national magazines. You'll agree that) these shoes are outstanding values for the money!

## SMITH'S QUALITY SH

207 N. Cuyler



## FINE LUGGAGE

Are you proud of your present luggage? Or are you one of those people who are uneasy each time they take a trip because of a shabby case?



Ladies' Wardrobe and Overnight Case with wide leather binding

Two-Piece Set \$85.00

Now, right now, before you plan another trip, come to McCarley's and select from our fine stock luggage which you'll carry with assurance.

> Convenient Terms Desired

"Indestructo" "Dresner" Luggage



arranged.

Dangle Ear Screws with every colorstone ..... \$3.75 Filigree Gold Pin

set with Pearls-\$30.00

Pearls and Rhinestones on Scalloped Shell PinMcCARLEY'S

gem-set jewelry that will add chic to all your cos-

tumes. Be it a breathtaking bracelet, a pin or ear-

rings, McCarley's has what you want. Come in and

see our better-than-ever assor