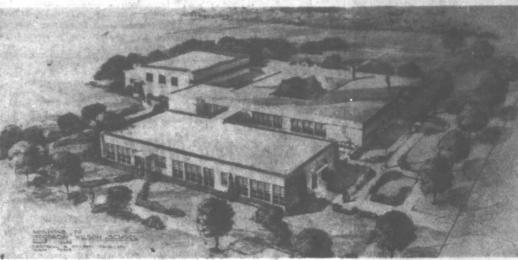

# Proposed Expansion Tops 1948-49 School Program

## Facilitiés Would Be Increased by Third

one that will increase Pampa's school facilities by about a third is being planned by the Pampa Independent School

Drawings prepared by Cantrell and Company, architects, to be found in this issue, show how each of the four elementary schools, the Negro school, and the proposed field house for the High School will look, if these plans are carried

through.

This program has been in the planning stage for several years, Knox Kinard, superintendent of schools, said, and it is an expansion that will not only relieve the present overly crowded conditions in all the schools, but will also enable the schools to handle future increases that will result from the accelerated wartime birth rate.