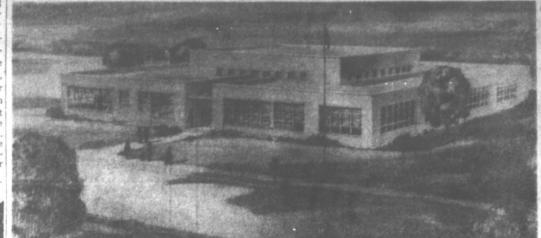

# Proposed Expansion Tops 1948-49 School Program

## Facilitiés Would Be Increased by Third

one that will increase Pampa's school facilities by about a third is being planned by the Pampa Independent School

Drawings prepared by Cantrell and Company, architects, to be found in this issue, show how each of the four elementary schools, the Negro school, and the proposed field house for the High School will look, if these plans are carried

through.

This program has been in the planning stage for several years, Knox Kinard, superintendent of schools, said, and it is an expansion that will not only relieve the present overly crowded conditions in all the schools, but will also enable the schools to handle future increases that will result from the accelerated wartime birth rate.

The crowded situation is particularly bad in the Negro High School, Kinard said. "The Board of Education has purchased five acres for the new Negro High School addition." he told the recent public hearing. "The new building proposed will give ample building proposed will give ample

"The elementary schools are room for homemaking and manual being used to capacity right training courses as well as adnow," Kinard said at a public equate class room space."

hearing held to discuss the proposed plans. "Auditoriums and gymnasium are musts' for all of expansion is planned for the

he elementary schools."

He said that with the proposed facilities there are considered additions. additions each school unit would equate, if the sixth grades can be able to handle as many as be moved back to the elementary 650 students, and the sixth grades schools. could be returned to the elemen-