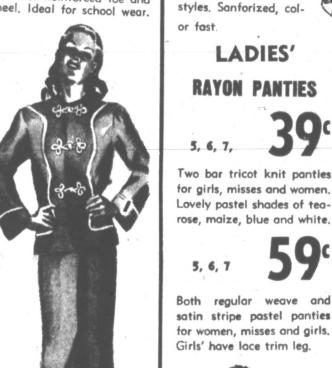

. One pocket, two way collar.

> Zipper Collar **POLO SHIRTS**

4 to 12

Blazer stripe flat knit cotton, Zipper neck opening. Rib knit wrists on long sleeve.



Satin Baseball **JACKET** \$890

\$990 Warmly lined rayon satin jacket exactly as illus-trated. School or team

Rib knit neck, wrist,

BOYS' AND MEN'S "T" SHIRTS



Boys' COTTON "T" SHIRTS

Sizes S M-L

Just the shirt for back-toschool wear. Football design and "Yea-Team" wording woven in. All cotton, short sleeve. Crew neck.

> Men's Vertical Stripe "T" SHIRT



Zig zag vertical striped "T" shirt for men and young men. All cotton, short sleeve style, crew neck.

Men's Blazer Stripe "T" Shirt



NYLON Sizes 81/2 to 101/2

As sheer a 45 gauge as you have even seen. Extra serviceable. Reinforced toe and heel. Ideal for school wear.



**Brushed Bemberg** 

**GOWNS** 

Soft smooth brushed rayon

bemberg. Lovely colors of

white, blue, maize, peach.

Other styles to select from.

Sleeveless Sweater

For the young school set.

Wide bold horizontal stripes

in beautiful color combina-

tions. Rib knit neck and

waist band.

regular satin stripe pastel panties for women, misses and girls.



Men's and Boys' Underwear

ODIFES

Boys'\_ .39 Men's .. .59 Combed flat knit. Full elastic waist band. Rein-

forced for full support.

SHIRTS Boys'\_ .39 Men s. .49 Rib knit or flat knit shirts for boys and men. Plenty long and ample arm and head room.

Young Men's Part Wool

**Shadow Stripe** SLACKS

Sixes

28 to 42 A brand new shadow stripe part

wool slack for young men. New deep tone shades for fall. Pleated front, Zipper closing.