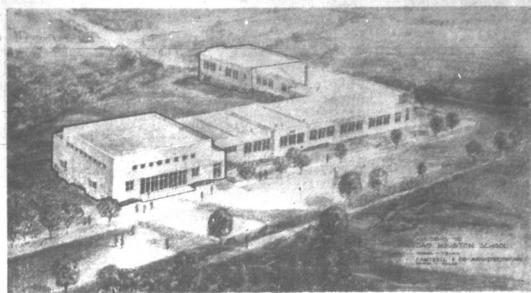

# Proposed Expansion Tops 1948-49 School Program

## Facilitiés Would Be Increased by Third

one that will increase Pampa's school facilities by about a third is being planned by the Pampa Independent School

Drawings prepared by Cantrell and Company, architects, to be found in this issue, show how each of the four elementary schools, the Negro school, and the proposed field house for the High School will look, if these plans are carried

through.

This program has been in the planning stage for several years, Knox Kinard, superintendent of schools, said, and it is an expansion that will not only relieve the present overly crowded conditions in all the schools, but will also enable the schools to handle future increases that will result from the accelerated wartime birth rate.