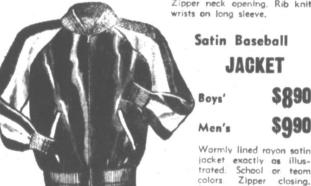

14

Cotorful Klassroom

Klassics for the little

kindergarten miss up

to highschool begin-

ners. Smart new print

patterns in newest fall

**LADIES'** 

RAYON PANTIES

Boys' Wear Values Long Sleeve

**POLO SHIRTS** 

They are good looking, ractical and comforta-Tubbable and need no ironing Bold blazer stripes. Rib knit wrists.

> Zipper Fly **BLUE JEANS**

Sizes 2 to 16

Heavy weight 9 oz. blue denim. New zipper fly closing Riveted and orange stitch trim. Extra strong pockets.

8 oz. Blue Denim JEANS -\_\_\_\_ \$149

**Plaid and Fancy Sport** 





Cotton flannel long sleeve sport shirts for boys. Plaids, checks and western designs. One pocket, two way collar.

> Zipper Collar **POLO SHIRTS**

4 to 12

Blazer stripe flat knit cotton, Zipper neck opening. Rib knit wrists on long sleeve.



Satin Baseball **JACKET** \$890

\$990 Warmly lined rayon satin jacket exactly as illus-trated. School or team

Rib knit neck, wrist,

BOYS' AND MEN'S "T" SHIRTS



Boys' COTTON "T" SHIRTS

Sizes S M-L

Just the shirt for back-toschool wear. Football design and "Yea-Team" wording woven in. All cotton, short sleeve. Crew neck.

> Men's Vertical Stripe "T" SHIRT



Zig zag vertical striped "T" shirt for men and young men. All cotton, short sleeve style, crew neck.

Men's Blazer Stripe "T" Shirt



NYLON Sizes 81/2 to 101/2

As sheer a 45 gauge as you have even seen. Extra serviceable. Reinforced toe and heel. Ideal for school wear.



**Brushed Bemberg** 

**GOWNS** 

Soft smooth brushed rayon

bemberg. Lovely colors of

white, blue, maize, peach.

Other styles to select from.

Sleeveless