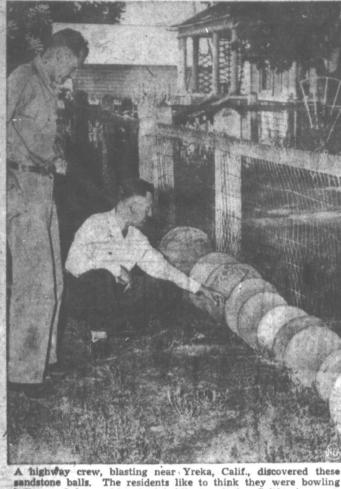

balls, used by prehistoric inhabitants of the California coast. Science probably has a simpler explanation. Joseph Wales, left, and Eugene Dowling examine them.