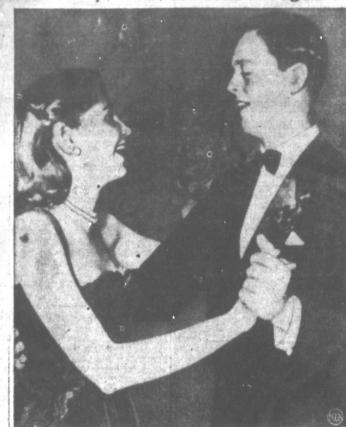

### He May Wed Princess Margaret

The Marquess of Blandford, shown dancing in London with Sharman Douglas, is rumored to be unofficially engaged to Princess Margaret Rose, youngest daughter of Britain's king and queen.

Miss Douglas is the daughter of U. S. Ambassador to England Lewis W. Douglas.

Miss Zelma Burks, Junior Red Cross representative from St. Louis and of the Midwestern area of the American Red Cross, is spending today and tomorrow in Pampa.