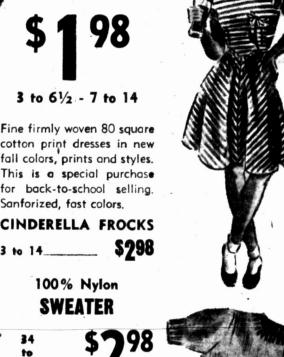

80 Square **Cotton Print DRESSES** 3 to 61/2 - 7 to 14

Fine firmly woven 80 square cotton print dresses in new fall colors, prints and styles. This is a special purchase for back-to-school selling.

CINDERELLA FROCKS 3 to 14\_\_\_\_\_