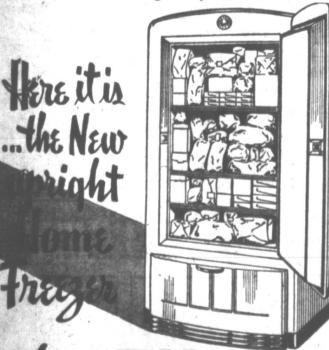

-Robert M. Hutchins, chancellor -Henry A. Wallace. of the University of Chicago.

For A Limited Time Only Approximately \$50.00 worth of SNOW CROP FROZEN FOODS with each purchase of a GIBSON UPRIGHT HOME FREEZER at the regular price of \$289.50.

UPRIGHT design for DOWNRIGHT convenience! . . . Saves floor space - no diving and fumbling for frozen food packages! Everything easy to get at in four spacious, easy-reach compartments. Buy when prices are down and quality at its best. Enjoy peak-of-perfection foods - in season or out!